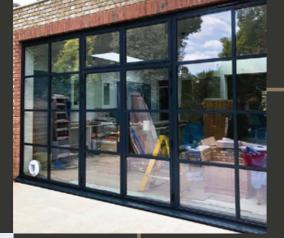

## ALUCO EXTERIOR STEEL LOOK COLLECTION

The Aluco steel look system uses modern high performing materials to create traditional steel look style doors, screens, partitions and windows. Delivering classic industrial finish products with slim sightlines, to provide maximum natural light whilst delivering thermal, security and weathering performance.

#### Key Features

- Fully crimped and glued corner joints for strength and weather sealing.
- Range of shapes, raked and arched windows, doors and screens
- Very slim sightlines to maximise glass area and light
- Powder coated paint for durability and quality. Available in a range of smooth and textured finishes
- 28mm warm edge, argon filed double glazed units to all products. Doors and side screens toughened safety glass as standard
- Security multi-point locking to all windows and doors, designed specifically for steel look products
- Thermally broken profiles for enhanced energy performance
- Toughened single glazed option for all internal, doors, screens and partitions
- No threshold on internal doors for seamless flow of floor covering
- Bespoke hand crafted manufacturing of all products in the UK