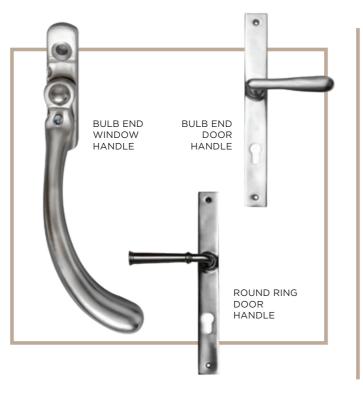

#### **Traditional Range**

The traditional range of window and door handles are available in a choice of Bulb and Round Ring designs and are all available in a range of 6 finishes. All furniture options are perfectly suited, so window and door options will match perfectly.