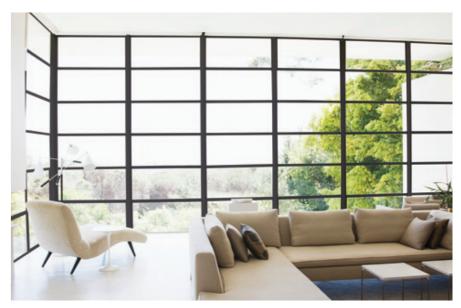

## ALUCO EXTERIOR STEEL LOOK COLLECTION

The Aluco steel look system uses modern high performing materials to create traditional steel look style doors, screens, partitions and windows. Delivering classic industrial finish products with slim sightlines, to provide maximum natural light whilst delivering thermal, security and weathering performance.

#### Key Features

- Fully crimped and glued corner joints for strength and weather sealing.
- Range of shapes, raked and arched windows, doors and screens
- Very slim sightlines to maximise glass area and light
- Powder coated paint for durability and quality. Available in a range of smooth and textured finishes
- 28mm warm edge, argon filed double glazed units to all products. Doors and side screens toughened safety glass as standard
- Security multi-point locking to all windows and doors, designed specifically for steel look products
- Thermally broken profiles for enhanced energy performance
- Toughened single glazed option for all internal, doors, screens and partitions
- No threshold on internal doors for seamless flow of floor covering
- Bespoke hand crafted manufacturing of all products in the UK