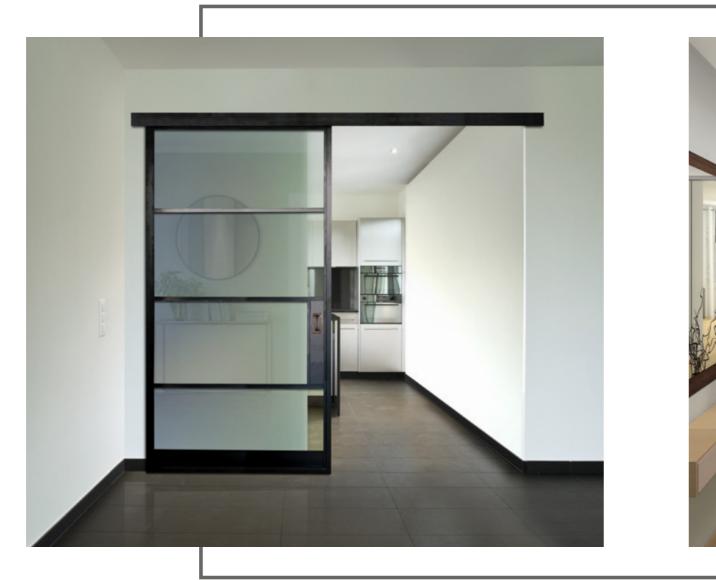

## ALUCO INTERIOR SLIDING DOORS

Designed to perfectly suit with the Aluco Interior Door & Screen System. Offering a classic industrial finish with wide lock body, deep bottom rail and slim transom bars, the classic art deco steel look finish. Providing an alternative design choice to any room.

#### **Key Features**

- Powder coated solid chambered aluminium extrusion with no thermal break
- Flush 150mm wide lock body
- Flush recessed handle range
- Deep bottom rail
- One piece head track
- 4mm toughened glass as standard
- Slim 37mm transom
- 20mm Astragal Bar
- All corner joints glued and crimped