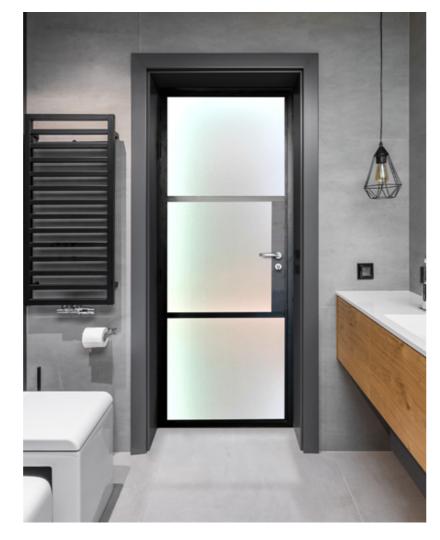

## ALUCO INTERIOR STEEL LOOK COLLECTION

The Aluco steel look interior system is a unique bespoke design, created to give you a traditional steel look style of doors, screens and partitions. Delivering classic industrial finish products with slim sightlines, to provide maximum natural light whilst delivering stylish design and practical design choice for any room or lifestyle.

#### **Key Features**

- Powder coated solid chambered aluminium extrusion with no thermal break
- Flush 150mm wide lock body
- Circular back-plate escutcheon handle ranges
- Lock with one piece keep
- Deep bottom rail
- Slim 37mm transom
- Flush bottom sash with double woolpile seal
- 4mm toughened glass as standard
- Minimum 4 No slim knuckle hinges
- Q-lon perimeter door seal
- All corner joints glued and crimped