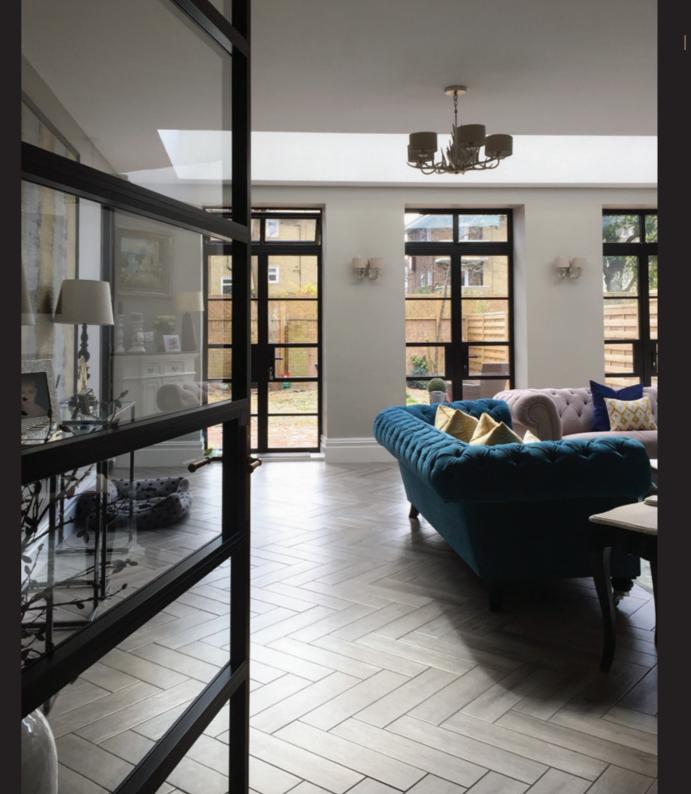

#### Timeless Design, Advanced Performance

Our signature ALUCO collection is inspired by traditional, industrial steel windows and the highly sought after Scandi-style. Combining cutting edge technology with artisan designs and craftsmanship, we create striking but minimalist metal frames, featuring slim sightlines and the iconic grid-like designs, with styles that range from classic heritage to contemporary. These versatile windows and doors have the ability to completely transform your home, letting in more light and creating luxury living spaces.

### BRINGING INTERIORS TO LIFE

The Aluco Steel-effect internal doors and screens allow you to effectively create different zones within your home, without compromising on light or space and maintaining a consistent aesthetic and flow throughout providing you with the ability to completely transform your home.

#### **Bring Interiors To Life**

The Aluco interior doors and screens will enhance any home, with classic details like handle back plates, bottom kick plates, slim horizontal and vertical glazing bars, rose back plate handles as well as the bespoke Floating Lock. All these go to provide you with the iconic industrial finish, available as single and double glazed options.