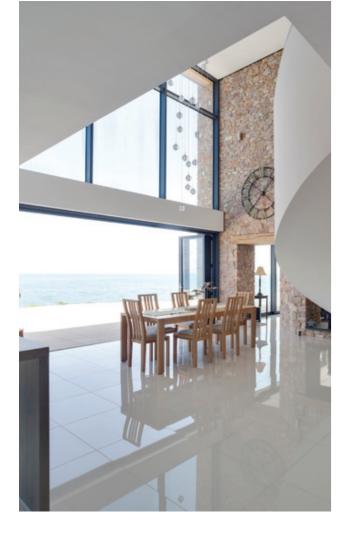

#### Timeless Design, Advanced Performance

Our signature ALUCO collection is inspired by traditional, industrial steel windows and the highly sought after Scandi-style. Combining cutting edge technology with artisan designs and craftsmanship, we create striking but minimalist metal frames, featuring slim sightlines and the iconic grid-like designs, with styles that range from classic heritage to contemporary. These versatile windows and doors have the ability to completely transform your home, letting in more light and creating luxury living spaces.

## ALUCO EXTERIOR STEEL LOOK COLLECTION

The Aluco steel look system uses modern high performing materials to create traditional steel look style doors, screens, partitions and windows. Delivering classic industrial finish products with slim sightlines, to provide maximum natural light whilst delivering thermal, security and weathering performance.