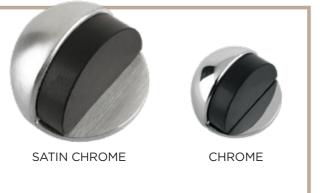

#### **Floor Mounted Door Stop**

- 45mm diameter
- Concealed-fix
- Satin Chrome & Chrome finishes.

- Flush fitting