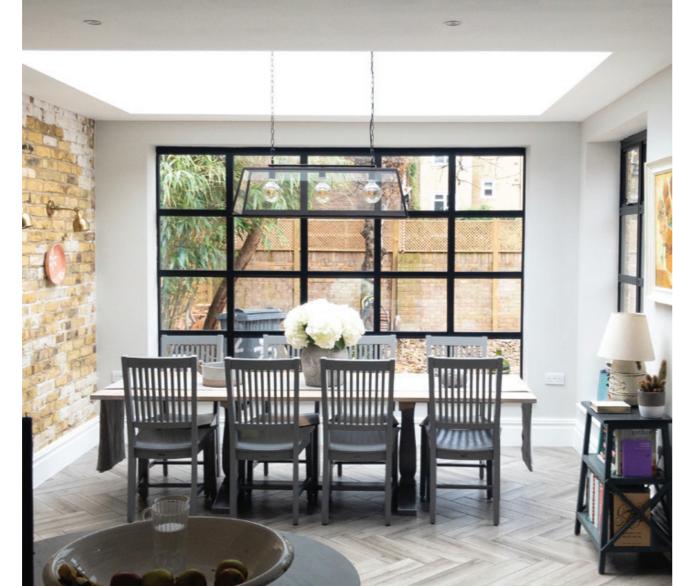

#### Timeless Design, Advanced Performance

Our signature ALUCO collection is inspired by traditional, industrial steel windows and the highly sought after Scandi-style. Combining cutting edge technology with artisan designs and craftsmanship, we create striking but minimalist metal frames, featuring slim sightlines and the iconic grid-like designs, with styles that range from classic heritage to contemporary. These versatile windows and doors have the ability to completely transform your home, letting in more light and creating luxury living spaces.

## ALUCO EXTERIOR STEEL LOOK COLLECTION

The Aluco steel look system uses modern high performing materials to create traditional steel look style doors, screens, partitions and windows. Delivering classic industrial finish products with slim sightlines, to provide maximum natural light whilst delivering thermal, security and weathering performance.