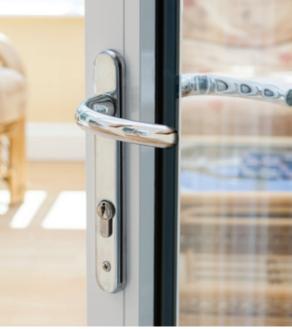

#### **Aluco Steel Look** Window Handle

Replicates the appearance of a traditional cockspur handle and perfectly compliments the steel look window design. Available in:

SATIN CHROME

GUNMETAL

ANTIQUE BLACK

#### Window & Door Range

The range of standard window and door handles are both available in colour matched white, black, gold and chrome finishes. Standard on all Exterior steel look window and doors.