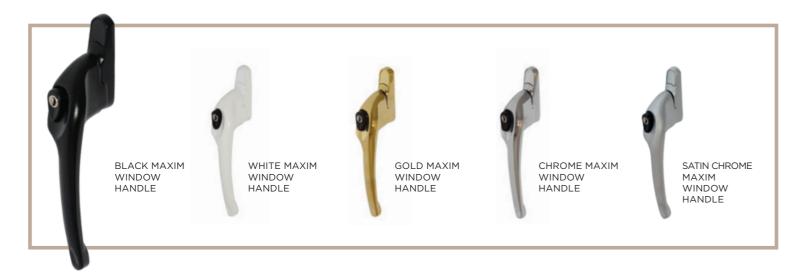

### **EXTERIOR COLLECTION FURNITURE**

#### Window & Door Range

The range of standard window and door handles are both available in colour matched white, black, gold and chrome finishes. Standard on all Exterior steel look window and doors.

BLACK