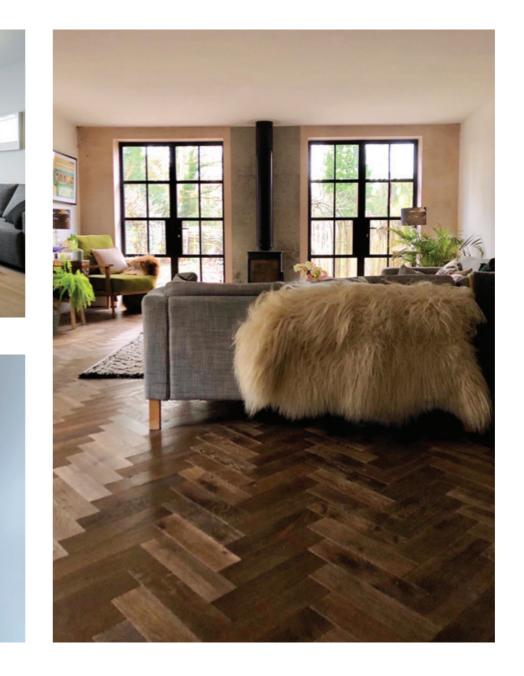

#### Timeless Design, Advanced Performance

Our signature ALUCO collection is inspired by traditional, industrial steel windows and the highly sought after Scandi-style. Combining cutting edge technology with artisan designs and craftsmanship, we create striking but minimalist metal frames, featuring slim sightlines and the iconic grid-like designs, with styles that range from classic heritage to contemporary. These versatile windows and doors have the ability to completely transform your home, letting in more light and creating luxury living spaces.

#### Thoughtful Liveable Spaces

The Aluco Interior & Exterior range allows a multitude of style options to be created, all to suit your interior and exterior needs whilst maintaining the 'classic' steel look appearance.