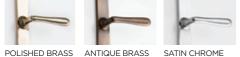

#### **Traditional Range**

The traditional range of window and door handles are available in a choice of Bulb and Round Ring designs and are all available in a range of 6 finishes. All furniture options are perfectly suited, so window and door options will match perfectly.

UNLACQUERED

OIL RUBBED ANTIQUE NICKEL BRONZE