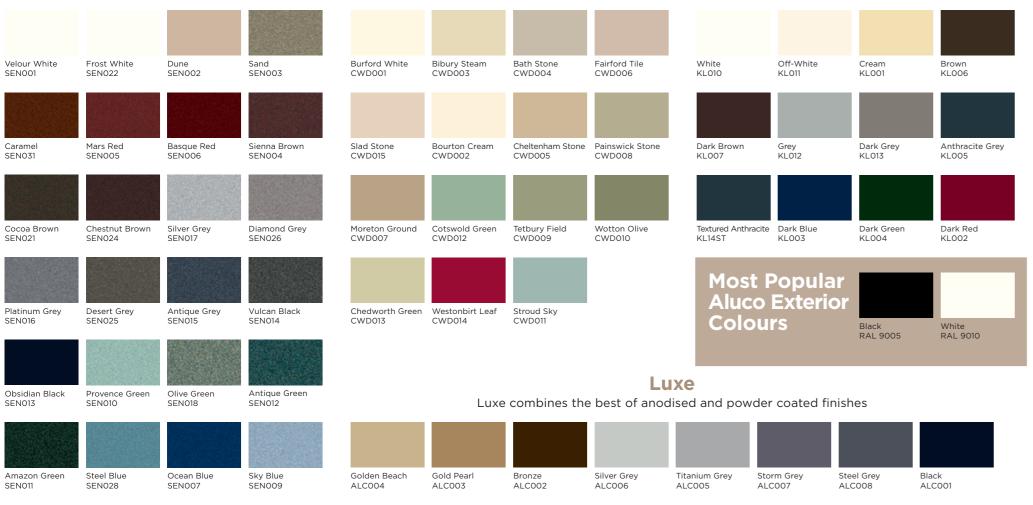

### **ALUCO COLLECTION** COLOUR

Other colour finish options are available upon request.

Black RAL 9005 Matt

## COLOURS THAT INSPIRE

#### Statement

An exclusive range of metallic finishes that combine with a unique tactile finish, bringing style and durability to any building project

#### Heritage

The classic shades and warm tones in our Heritage range have been developed to provide the perfect finish for both new-build and heritage properties alike

#### Classic

These beautiful colour-rich coatings, in a variety of versatile shades, the ever popular 'Classic' range offers style and protection for all your Aluco windows and doors.

Having selected the finish for your project, simply speak to your supplier and they will arrange for a sample to be sent to you. Although the colours in this brochure are a very accurate representation, they are not 100% accurate.