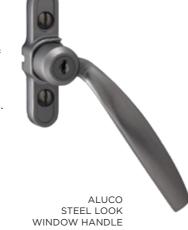

#### **Aluco Steel Look** Window Handle

Replicates the appearance of a traditional cockspur handle and perfectly compliments the steel look window design. Available in:

SATIN CHROME

GUNMETAL

ANTIQUE BLACK