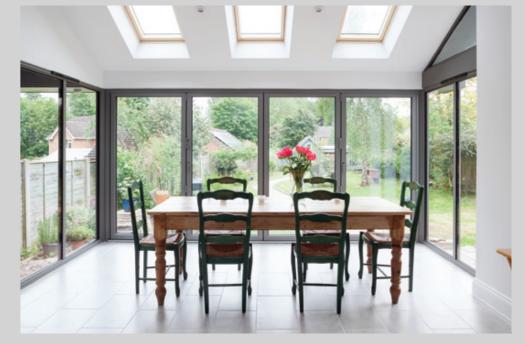

## THE ALUCO INTERIOR & EXTERIOR SYSTEM

#### Thoughtful Liveable Spaces

The Aluco Interior & Exterior range allows a multitude of style options to be created, all to suit your interior and exterior needs whilst maintaining the 'classic' steel look appearance.

From screens, doors, side partitions, orangery windows and so much more. Not forgetting internal doors too, all internal doors have no bottom frame allowing your floors to seamlessly flow through the room, be it hallway, kitchen, bedroom and bathroom.