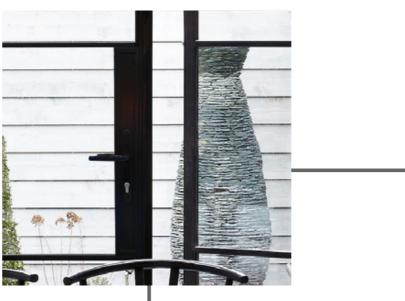

### BRINGING INTERIORS TO LIFE

The Aluco Steel-effect internal doors and screens allow you to effectively create different zones within your home, without compromising on light or space and maintaining a consistent aesthetic and flow throughout providing you with the ability to completely transform your home.

#### **Bring Interiors To Life**

The Aluco interior doors and screens will enhance any home, with classic details like handle back plates, bottom kick plates, slim horizontal and vertical glazing bars, rose back plate handles as well as the bespoke Floating Lock. All these go to provide you with the iconic industrial finish, available as single and double glazed options.