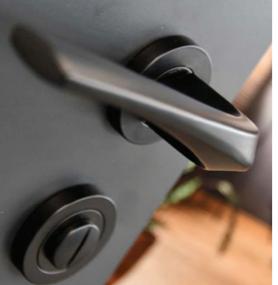

#### **Traditional Range**

The traditional range of window and door handles are available in a choice of Bulb and Round Ring designs and are all available in a range of 6 finishes. All furniture options are perfectly suited, so window and door options will match perfectly.

#### **Aluco Steel Look** Window Handle

Replicates the appearance of a traditional cockspur handle and perfectly compliments the steel look window design. Available in:

SATIN CHROME

GUNMETAL

ANTIQUE BLACK