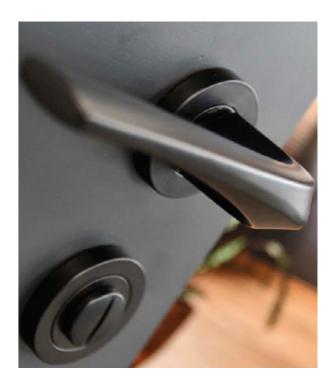

### **EXTERIOR STEEL LOOK FURNITURE**

#### **Traditional Range**

The traditional range of window and door handles are available in a choice of Bulb and Round Ring designs and are all available in a range of 6 finishes. All furniture options are perfectly suited, so window and door options will match perfectly.

#### **Aluco Steel Look** Window Handle

Replicates the appearance of a traditional cockspur handle and perfectly compliments the steel look window design. Available in:

SATIN CHROME

GUNMETAL

ANTIQUE BLACK