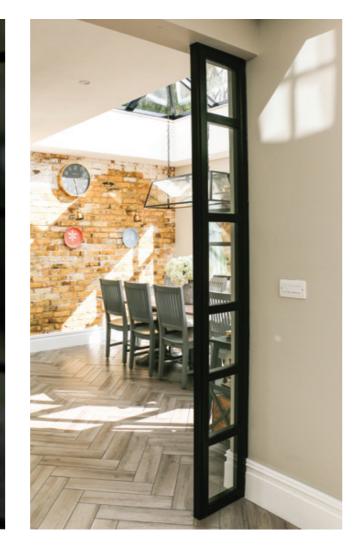

### BRINGING INTERIORS TO LIFE

The Aluco Steel-effect internal doors and screens allow you to effectively create different zones within your home, without compromising on light or space and maintaining a consistent aesthetic and flow throughout providing you with the ability to completely transform your home.

#### **Bring Interiors To Life**

The Aluco interior doors and screens will enhance any home, with classic details like handle back plates, bottom kick plates, slim horizontal and vertical glazing bars, rose back plate handles as well as the bespoke Floating Lock. All these go to provide you with the iconic industrial finish, available as single and double glazed options.