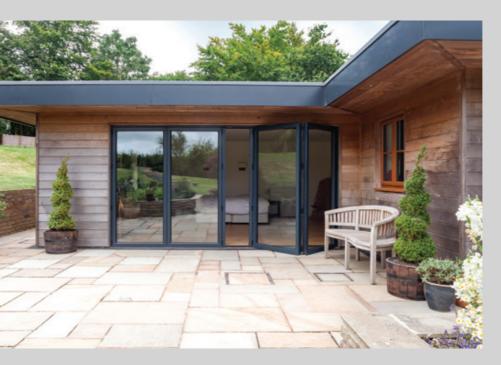

#### Versatile Design, Enduring Appeal

Our Bi-Folding door is also available in an ultra-slim version, reducing sightlines and delivering maximum light. To compliment our signature, steel-effect windows and doors we also offer a steel look option which can transform traditional bi-folding doors to include the iconic grid-like glazing bars.

## ALUCO EXTERIOR STEEL LOOK COLLECTION

The Aluco steel look system uses modern high performing materials to create traditional steel look style doors, screens, partitions and windows. Delivering classic industrial finish products with slim sightlines, to provide maximum natural light whilst delivering thermal, security and weathering performance.