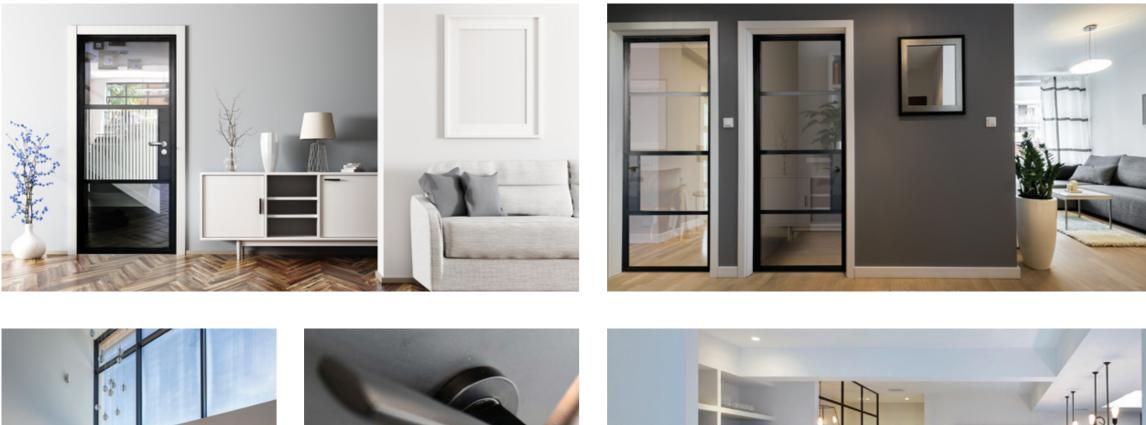

### BRINGING INTERIORS TO LIFE

The Aluco Steel-effect internal doors and screens allow you to effectively create different zones within your home, without compromising on light or space and maintaining a consistent aesthetic and flow throughout providing you with the ability to completely transform your home.

#### **Bring Interiors To Life**

The Aluco interior doors and screens will enhance any home, with classic details like handle back plates, bottom kick plates, slim horizontal and vertical glazing bars, rose back plate handles as well as the bespoke Floating Lock. All these go to provide you with the iconic industrial finish, available as single and double glazed options.