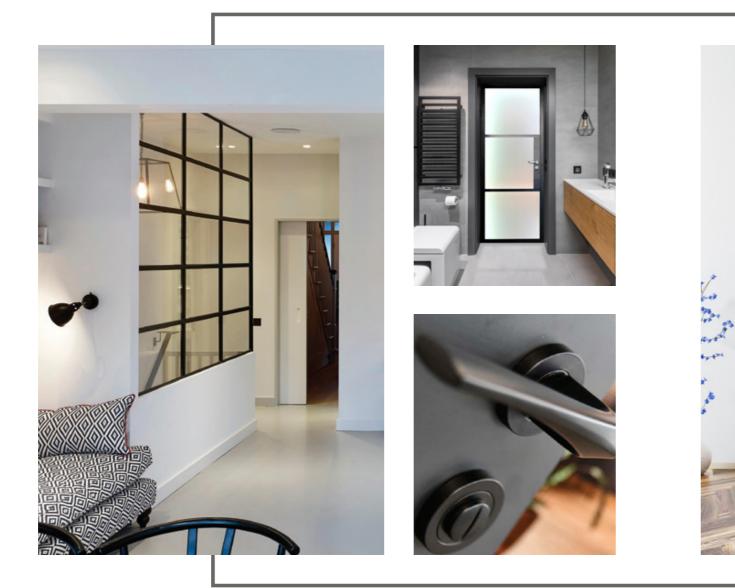

### BRINGING INTERIORS TO LIFE

The Aluco Steel-effect internal doors and screens allow you to effectively create different zones within your home, without compromising on light or space and maintaining a consistent aesthetic and flow throughout providing you with the ability to completely transform your home.

### IT'S THE INSIDE THAT COUNTS

#### **Bring Interiors To Life**

The Aluco interior doors and screens will enhance any home, with classic details like handle back plates, bottom kick plates, slim horizontal and vertical glazing bars, rose back plate handles as well as the bespoke Floating Lock. All these go to provide you with the iconic industrial finish, available as single and double glazed options.