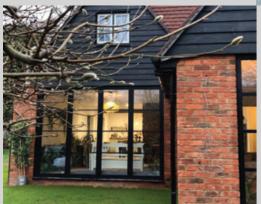

## ALUCO EXTERIOR STEEL LOOK COLLECTION

The Aluco steel look system uses modern high performing materials to create traditional steel look style doors, screens, partitions and windows. Delivering classic industrial finish products with slim sightlines, to provide maximum natural light whilst delivering thermal, security and weathering performance.

#### Key Features

- Fully crimped and glued corner joints for strength and weather sealing.
- Range of shapes, raked and arched windows, doors and screens
- Very slim sightlines to maximise glass area and light
- Powder coated paint for durability and quality. Available in a range of smooth and textured finishes
- 28mm warm edge, argon filed double glazed units to all products. Doors and side screens toughened safety glass as standard
- Security multi-point locking to all windows and doors, designed specifically for steel look products
- Thermally broken profiles for enhanced energy performance
- Toughened single glazed option for all internal, doors, screens and partitions
- No threshold on internal doors for seamless flow of floor covering
- Bespoke hand crafted manufacturing of all products in the UK