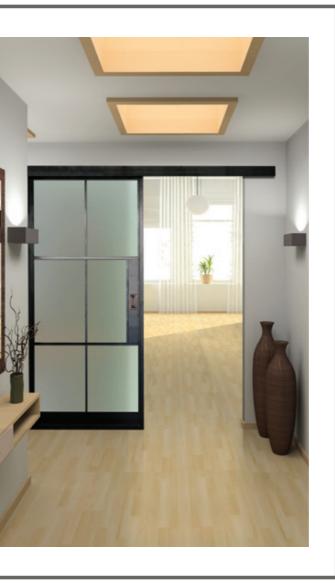

## ALUCO INTERIOR SLIDING DOORS

Designed to perfectly suit with the Aluco Interior Door & Screen System. Offering a classic industrial finish with wide lock body, deep bottom rail and slim transom bars, the classic art deco steel look finish. Providing an alternative design choice to any room.

#### **Key Features**

- Powder coated solid chambered aluminium extrusion with no thermal break
- Flush 150mm wide lock body
- Flush recessed handle range
- Deep bottom rail
- One piece head track
- 4mm toughened glass as standard
- Slim 37mm transom
- 20mm Astragal Bar
- All corner joints glued and crimped