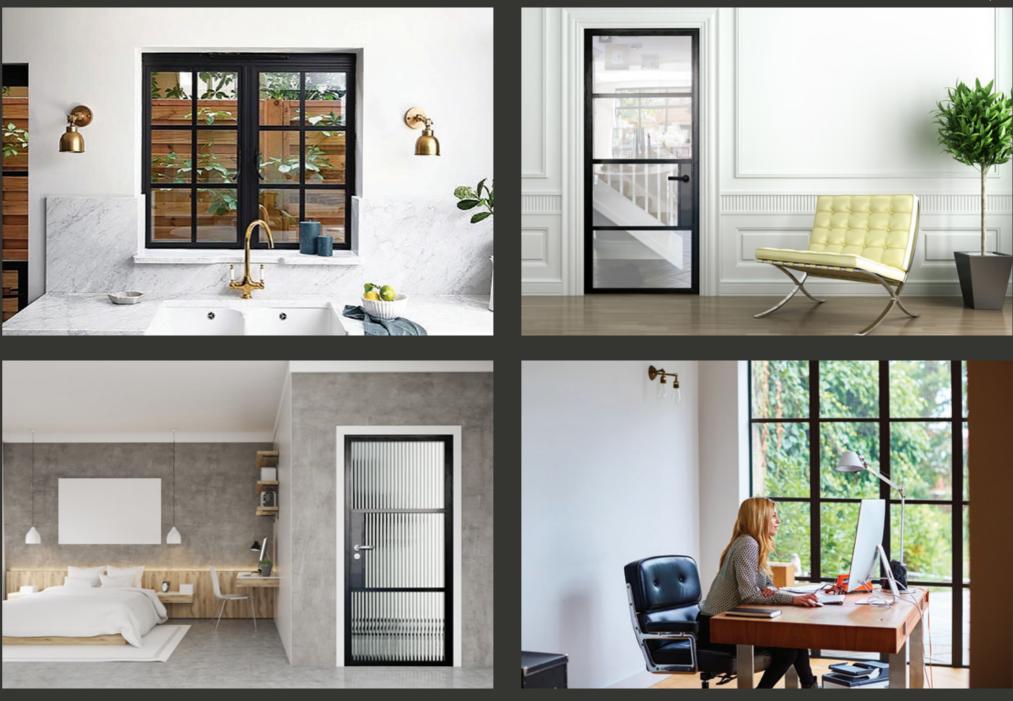

## THE ALUCO INTERIOR & EXTERIOR SYSTEM

#### Thoughtful Liveable Spaces

The Aluco Interior & Exterior range allows a multitude of style options to be created, all to suit your interior and exterior needs whilst maintaining the 'classic' steel look appearance.

From screens, doors, side partitions, orangery windows and so much more. Not forgetting internal doors too, all internal doors have no bottom frame allowing your floors to seamlessly flow through the room, be it hallway, kitchen, bedroom and bathroom.

Our steel look Aluco Interior & Exterior range is only restricted by your imagination.