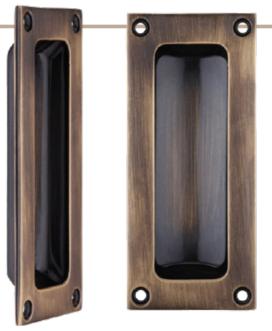

#### **Sliding Door Handle**

- Rectangular recess pull
- Black, Satin Chrome, Antique Brass finishes.

ANTIQUE BRASS SLIDING DOOR HANDLE

BLACK