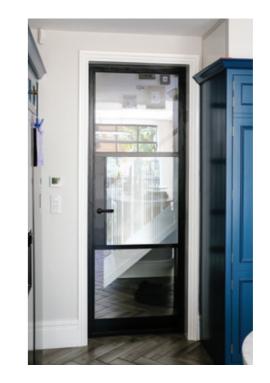

## THE ALUCO INTERIOR & EXTERIOR SYSTEM

#### Thoughtful Liveable Spaces

The Aluco Interior & Exterior range allows a multitude of style options to be created, all to suit your interior and exterior needs whilst maintaining the 'classic' steel look appearance.

From screens, doors, side partitions, orangery windows and so much more. Not forgetting internal doors too, all internal doors have no bottom frame allowing your floors to seamlessly flow through the room, be it hallway, kitchen, bedroom and bathroom.