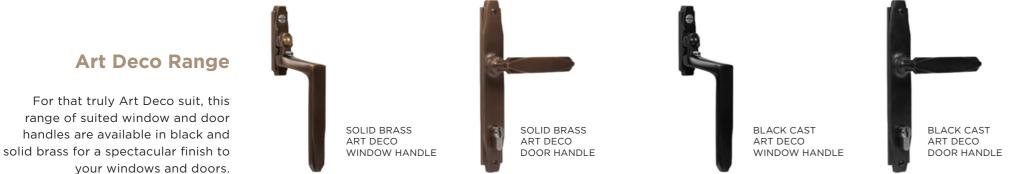

### **EXTERIOR STEEL LOOK FURNITURE**

#### **Traditional Range**

The traditional range of window and door handles are available in a choice of Bulb and Round Ring designs and are all available in a range of 6 finishes. All furniture options are perfectly suited, so window and door options will match perfectly.

#### **Aluco Steel Look** Window Handle

Replicates the appearance of a traditional cockspur handle and perfectly compliments the steel look window design. Available in:

SATIN CHROME

GUNMETAL

ANTIQUE BLACK

DARK BRONZE

FURNITURE 29