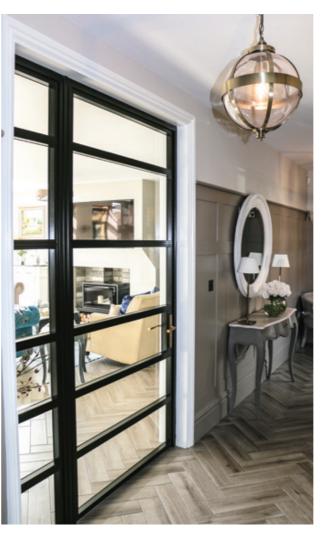

## THE ALUCO INTERIOR & EXTERIOR SYSTEM

#### Thoughtful Liveable Spaces

The Aluco Interior & Exterior range allows a multitude of style options to be created, all to suit your interior and exterior needs whilst maintaining the 'classic' steel look appearance.

From screens, doors, side partitions, orangery windows and so much more. Not forgetting internal doors too, all internal doors have no bottom frame allowing your floors to seamlessly flow through the room, be it hallway, kitchen, bedroom and bathroom.