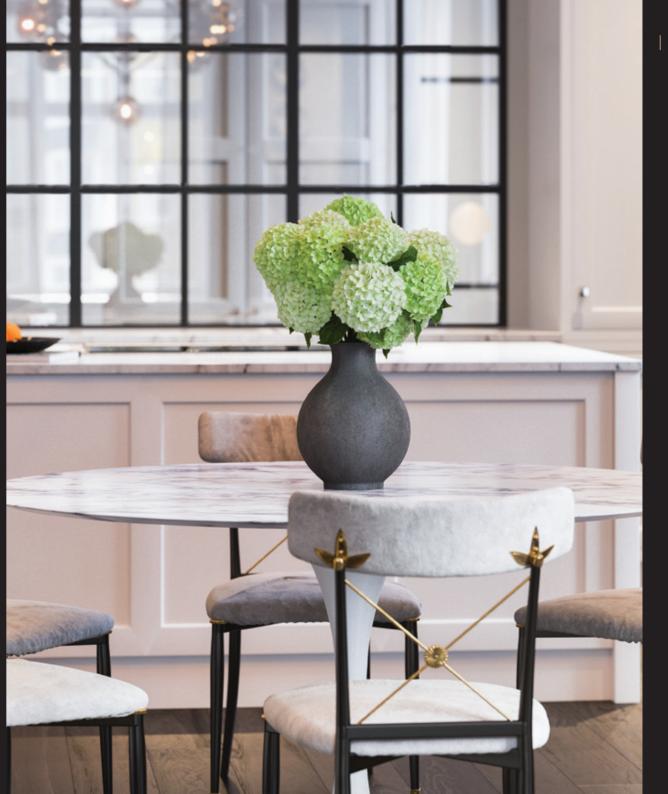

### BRINGING INTERIORS TO LIFE

The Aluco Steel-effect internal doors and screens allow you to effectively create different zones within your home, without compromising on light or space and maintaining a consistent aesthetic and flow throughout providing you with the ability to completely transform your home.

#### **Bring Interiors To Life**

The Aluco interior doors and screens will enhance any home, with classic details like handle back plates, bottom kick plates, slim horizontal and vertical glazing bars, rose back plate handles as well as the bespoke Floating Lock. All these go to provide you with the iconic industrial finish, available as single and double glazed options.