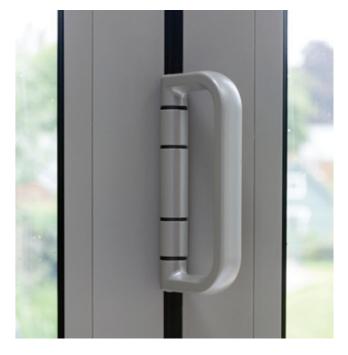

#### Single & Double **Door Range**

- 50 x 8mm circular Rose
- Lever handle with separate bathroom escutcheon
- Sprung handle
- Black, Satin Chrome & Antique Brass finishes

#### **Sliding Door Handle**

- Rectangular recess pull
- Black, Satin Chrome, Antique Brass finishes.

ANTIQUE BRASS SLIDING DOOR HANDLE

BLACK