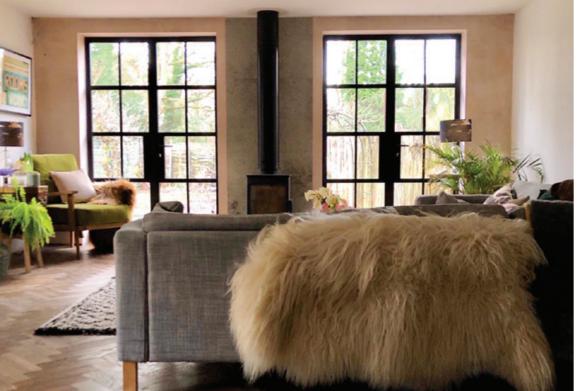

#### Timeless Design, Advanced Performance

Our signature ALUCO collection is inspired by traditional, industrial steel windows and the highly sought after Scandi-style. Combining cutting edge technology with artisan designs and craftsmanship, we create striking but minimalist metal frames, featuring slim sightlines and the iconic grid-like designs, with styles that range from classic heritage to contemporary. These versatile windows and doors have the ability to completely transform your home, letting in more light and creating luxury living spaces.

### BRINGING INTERIORS TO LIFE

The Aluco Steel-effect internal doors and screens allow you to effectively create different zones within your home, without compromising on light or space and maintaining a consistent aesthetic and flow throughout providing you with the ability to completely transform your home.

#### **Bring Interiors To Life**

The Aluco interior doors and screens will enhance any home, with classic details like handle back plates, bottom kick plates, slim horizontal and vertical glazing bars, rose back plate handles as well as the bespoke Floating Lock. All these go to provide you with the iconic industrial finish, available as single and double glazed options.