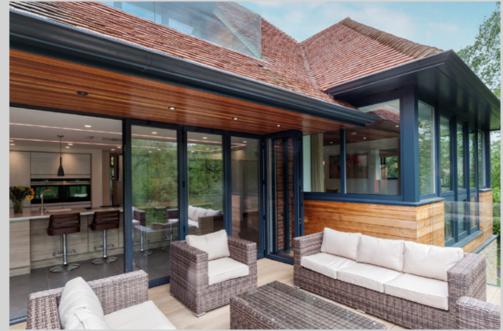

#### Timeless Design, Advanced Performance

Our signature ALUCO collection is inspired by traditional, industrial steel windows and the highly sought after Scandi-style. Combining cutting edge technology with artisan designs and craftsmanship, we create striking but minimalist metal frames, featuring slim sightlines and the iconic grid-like designs, with styles that range from classic heritage to contemporary. These versatile windows and doors have the ability to completely transform your home, letting in more light and creating luxury living spaces.

#### Thoughtful Liveable Spaces

The Aluco Interior & Exterior range allows a multitude of style options to be created, all to suit your interior and exterior needs whilst maintaining the 'classic' steel look appearance.

## ALUCO EXTERIOR STEEL LOOK COLLECTION

The Aluco steel look system uses modern high performing materials to create traditional steel look style doors, screens, partitions and windows. Delivering classic industrial finish products with slim sightlines, to provide maximum natural light whilst delivering thermal, security and weathering performance.