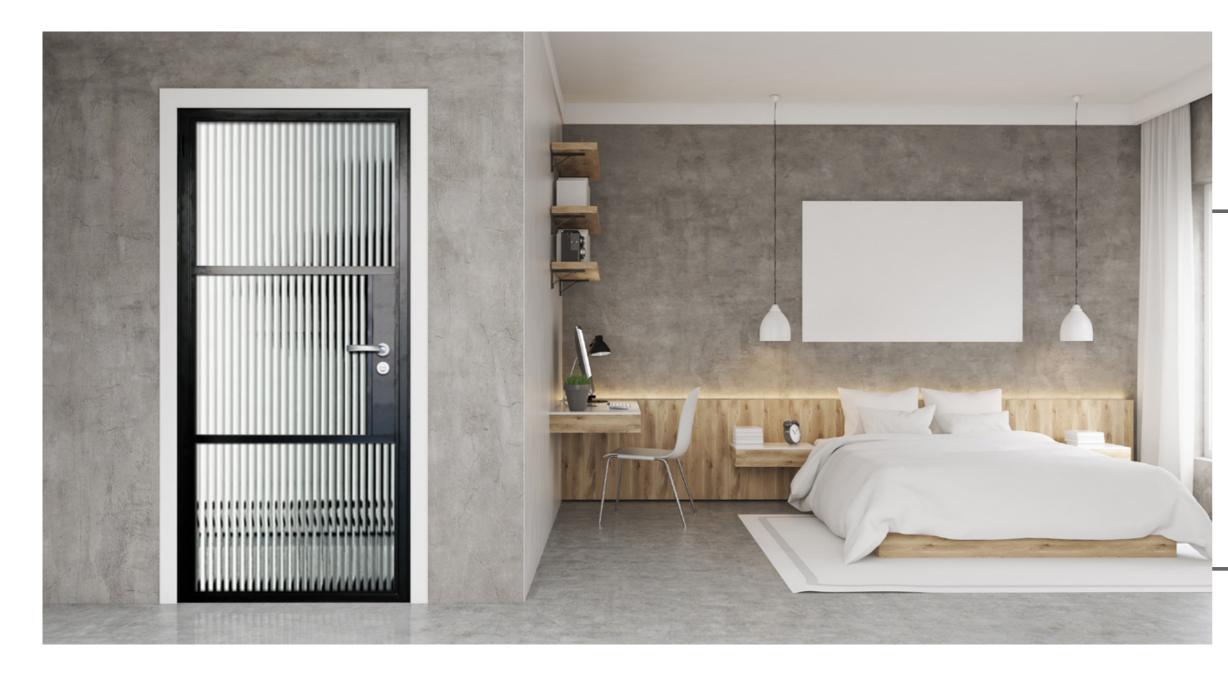

## ALUCO INTERIOR SLIDING DOORS

Designed to perfectly suit with the Aluco Interior Door & Screen System. Offering a classic industrial finish with wide lock body, deep bottom rail and slim transom bars, the classic art deco steel look finish. Providing an alternative design choice to any room.

#### **Key Features**

- Powder coated solid chambered aluminium extrusion with no thermal break
- Flush 150mm wide lock body
- Flush recessed handle range
- Deep bottom rail
- One piece head track
- 4mm toughened glass as standard
- Slim 37mm transom
- 20mm Astragal Bar
- All corner joints glued and crimped