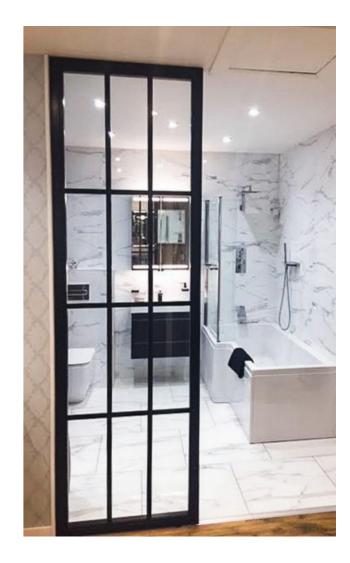

### BRINGING INTERIORS TO LIFE

The Aluco Steel-effect internal doors and screens allow you to effectively create different zones within your home, without compromising on light or space and maintaining a consistent aesthetic and flow throughout providing you with the ability to completely transform your home.

### IT'S THE INSIDE THAT COUNTS

#### **Bring Interiors To Life**

The Aluco interior doors and screens will enhance any home, with classic details like handle back plates, bottom kick plates, slim horizontal and vertical glazing bars, rose back plate handles as well as the bespoke Floating Lock. All these go to provide you with the iconic industrial finish, available as single and double glazed options.