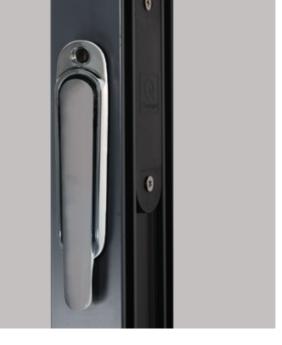

#### LEVER HANDLE

For all Bi-fold master doors, the lever handle is provided for use with all main traffic opening doors. Available in:

- WHITE
- GOLD
- CHROME
- ANTHRACITE GREY

#### SHOOTBOLT HANDLE

A slim neat design incorporated with all locking hinges opening doors. Available in:

BLACK WHITE CHROME ANTHRACITE GREY

#### **D HANDLE**

Where a hinge opening requires an easy to close door, the D handle is neatly incorporated within the centre hinge. Available in:

BLACK WHITE CHROME ANTHRACITE GREY