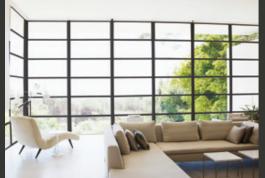

#### Timeless Design, Advanced Performance

Our signature ALUCO collection is inspired by traditional, industrial steel windows and the highly sought after Scandi-style. Combining cutting edge technology with artisan designs and craftsmanship, we create striking but minimalist metal frames, featuring slim sightlines and the iconic grid-like designs, with styles that range from classic heritage to contemporary. These versatile windows and doors have the ability to completely transform your home, letting in more light and creating luxury living spaces.

## THE ALUCO INTERIOR & EXTERIOR SYSTEM

#### Thoughtful Liveable Spaces

The Aluco Interior & Exterior range allows a multitude of style options to be created, all to suit your interior and exterior needs whilst maintaining the 'classic' steel look appearance.