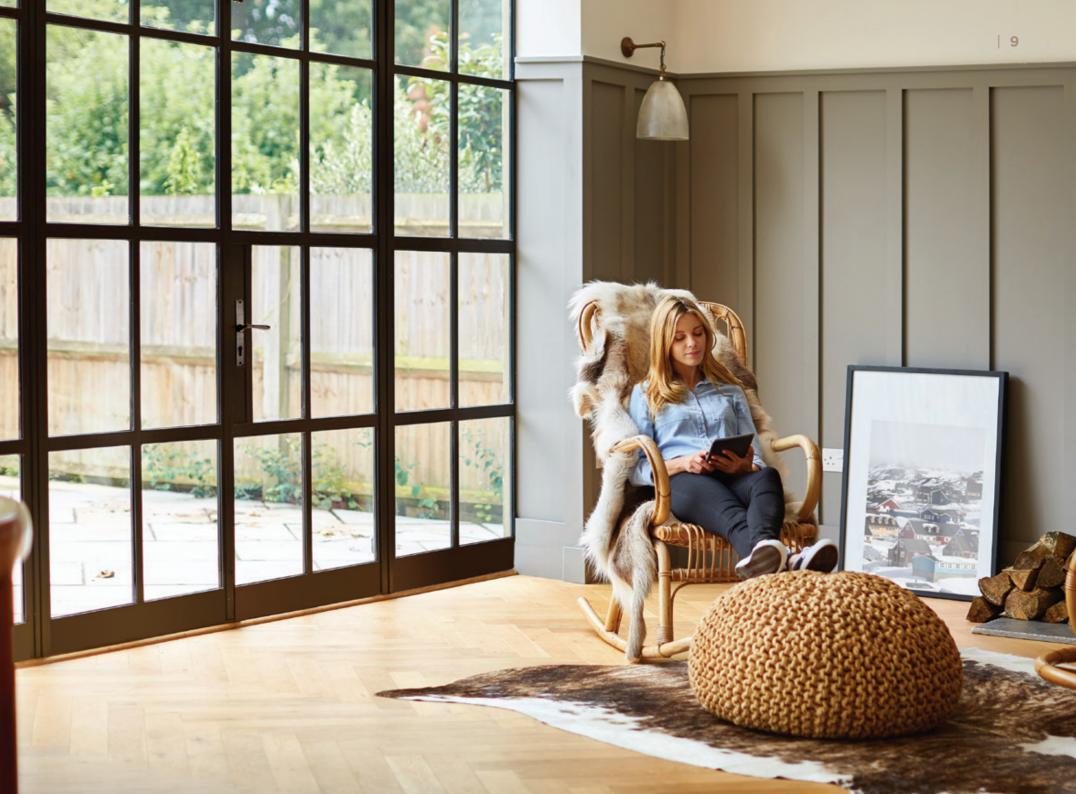

#### Timeless Design, Advanced Performance

Our signature ALUCO collection is inspired by traditional, industrial steel windows and the highly sought after Scandi-style. Combining cutting edge technology with artisan designs and craftsmanship, we create striking but minimalist metal frames, featuring slim sightlines and the iconic grid-like designs, with styles that range from classic heritage to contemporary. These versatile windows and doors have the ability to completely transform your home, letting in more light and creating luxury living spaces.

## ALUCO EXTERIOR STEEL LOOK COLLECTION

The Aluco steel look system uses modern high performing materials to create traditional steel look style doors, screens, partitions and windows. Delivering classic industrial finish products with slim sightlines, to provide maximum natural light whilst delivering thermal, security and weathering performance.