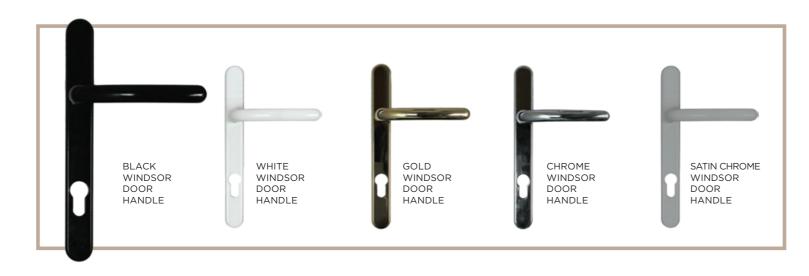

### **EXTERIOR COLLECTION FURNITURE**

#### Window & Door Range

The range of standard window and door handles are both available in colour matched white, black, gold and chrome finishes. Standard on all Exterior steel look window and doors.

BLACK