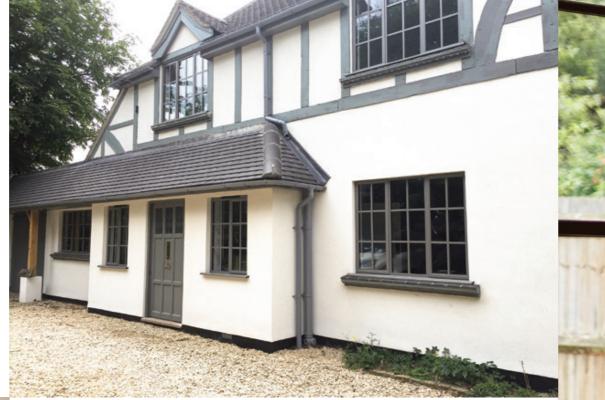

#### Timeless Design, Advanced Performance

Our signature ALUCO collection is inspired by traditional, industrial steel windows and the highly sought after Scandi-style. Combining cutting edge technology with artisan designs and craftsmanship, we create striking but minimalist metal frames, featuring slim sightlines and the iconic grid-like designs, with styles that range from classic heritage to contemporary. These versatile windows and doors have the ability to completely transform your home, letting in more light and creating luxury living spaces.

## ALUCO EXTERIOR STEEL LOOK COLLECTION

The Aluco steel look system uses modern high performing materials to create traditional steel look style doors, screens, partitions and windows. Delivering classic industrial finish products with slim sightlines, to provide maximum natural light whilst delivering thermal, security and weathering performance.