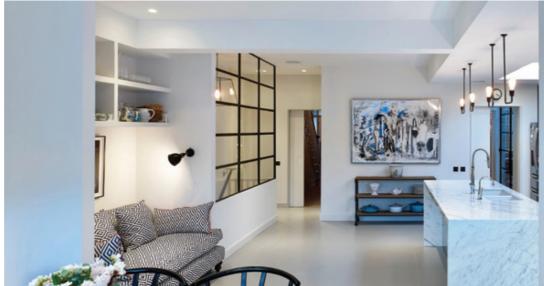

### BRINGING INTERIORS TO LIFE

The Aluco Steel-effect internal doors and screens allow you to effectively create different zones within your home, without compromising on light or space and maintaining a consistent aesthetic and flow throughout providing you with the ability to completely transform your home.

#### **Bring Interiors To Life**

The Aluco interior doors and screens will enhance any home, with classic details like handle back plates, bottom kick plates, slim horizontal and vertical glazing bars, rose back plate handles as well as the bespoke Floating Lock. All these go to provide you with the iconic industrial finish, available as single and double glazed options.