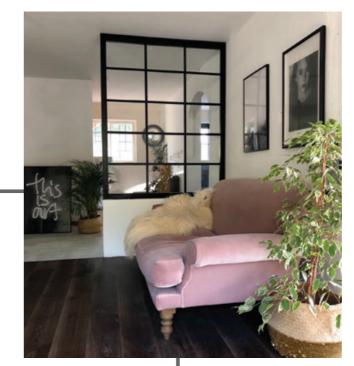

### BRINGING INTERIORS TO LIFE

The Aluco Steel-effect internal doors and screens allow you to effectively create different zones within your home, without compromising on light or space and maintaining a consistent aesthetic and flow throughout providing you with the ability to completely transform your home.

### IT'S THE INSIDE THAT COUNTS

#### **Bring Interiors To Life**

The Aluco interior doors and screens will enhance any home, with classic details like handle back plates, bottom kick plates, slim horizontal and vertical glazing bars, rose back plate handles as well as the bespoke Floating Lock. All these go to provide you with the iconic industrial finish, available as single and double glazed options.