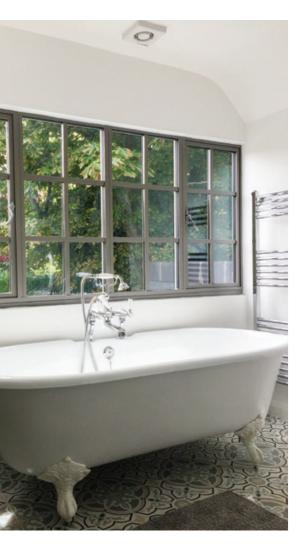

## ALUCO EXTERIOR STEEL LOOK COLLECTION

The Aluco steel look system uses modern high performing materials to create traditional steel look style doors, screens, partitions and windows. Delivering classic industrial finish products with slim sightlines, to provide maximum natural light whilst delivering thermal, security and weathering performance.

#### Key Features

- Fully crimped and glued corner joints for strength and weather sealing.
- Range of shapes, raked and arched windows, doors and screens
- Very slim sightlines to maximise glass area and light
- Powder coated paint for durability and quality. Available in a range of smooth and textured finishes
- 28mm warm edge, argon filed double glazed units to all products. Doors and side screens toughened safety glass as standard
- Security multi-point locking to all windows and doors, designed specifically for steel look products
- Thermally broken profiles for enhanced energy performance
- Toughened single glazed option for all internal, doors, screens and partitions
- No threshold on internal doors for seamless flow of floor covering
- Bespoke hand crafted manufacturing of all products in the UK