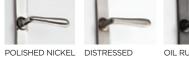

#### **Traditional Range**

The traditional range of window and door handles are available in a choice of Bulb and Round Ring designs and are all available in a range of 6 finishes. All furniture options are perfectly suited, so window and door options will match perfectly.

UNLACQUERED

OIL RUBBED ANTIQUE NICKEL BRONZE