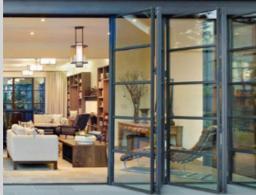

### BRINGING INTERIORS TO LIFE

The Aluco Steel-effect internal doors and screens allow you to effectively create different zones within your home, without compromising on light or space and maintaining a consistent aesthetic and flow throughout providing you with the ability to completely transform your home.

#### **Bring Interiors To Life**

The Aluco interior doors and screens will enhance any home, with classic details like handle back plates, bottom kick plates, slim horizontal and vertical glazing bars, rose back plate handles as well as the bespoke Floating Lock. All these go to provide you with the iconic industrial finish, available as single and double glazed options.