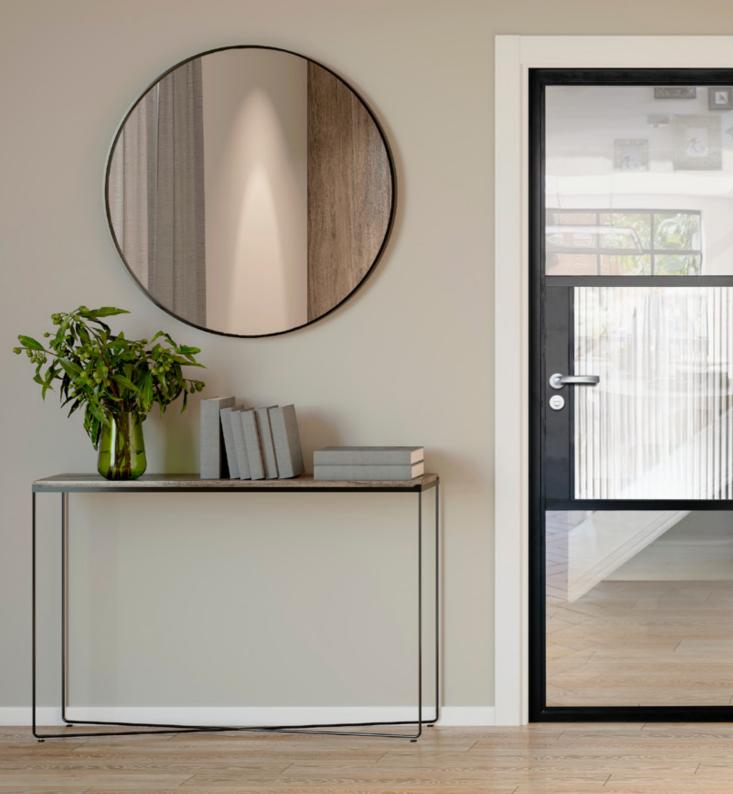

### BRINGING INTERIORS TO LIFE

The Aluco Steel-effect internal doors and screens allow you to effectively create different zones within your home, without compromising on light or space and maintaining a consistent aesthetic and flow throughout providing you with the ability to completely transform your home.

#### **Bring Interiors To Life**

The Aluco interior doors and screens will enhance any home, with classic details like handle back plates, bottom kick plates, slim horizontal and vertical glazing bars, rose back plate handles as well as the bespoke Floating Lock. All these go to provide you with the iconic industrial finish, available as single and double glazed options.