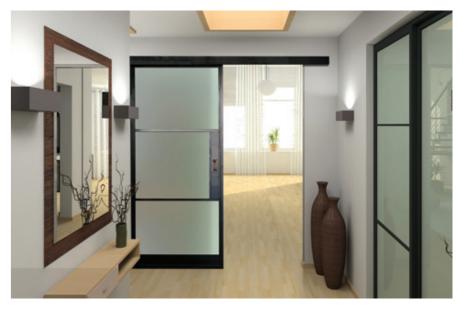

## ALUCO INTERIOR SLIDING DOORS

Designed to perfectly suit with the Aluco Interior Door & Screen System. Offering a classic industrial finish with wide lock body, deep bottom rail and slim transom bars, the classic art deco steel look finish. Providing an alternative design choice to any room.

#### **Key Features**

- Powder coated solid chambered aluminium extrusion with no thermal break
- Flush 150mm wide lock body
- Flush recessed handle range
- Deep bottom rail
- One piece head track
- 4mm toughened glass as standard
- Slim 37mm transom
- 20mm Astragal Bar
- All corner joints glued and crimped