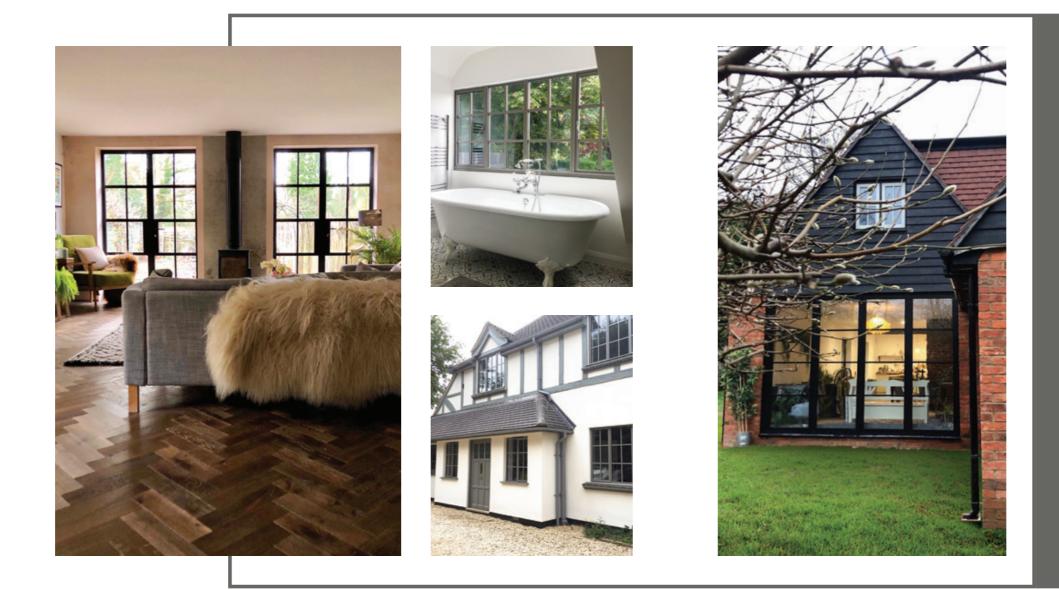

### BRINGING INTERIORS TO LIFE

The Aluco Steel-effect internal doors and screens allow you to effectively create different zones within your home, without compromising on light or space and maintaining a consistent aesthetic and flow throughout providing you with the ability to completely transform your home.

#### **Bring Interiors To Life**

The Aluco interior doors and screens will enhance any home, with classic details like handle back plates, bottom kick plates, slim horizontal and vertical glazing bars, rose back plate handles as well as the bespoke Floating Lock. All these go to provide you with the iconic industrial finish, available as single and double glazed options.