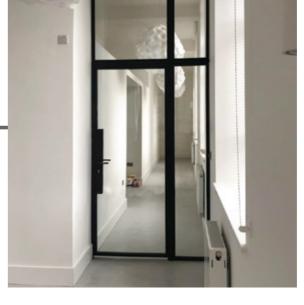

### BRINGING INTERIORS TO LIFE

The Aluco Steel-effect internal doors and screens allow you to effectively create different zones within your home, without compromising on light or space and maintaining a consistent aesthetic and flow throughout providing you with the ability to completely transform your home.

### IT'S THE INSIDE THAT COUNTS

#### **Bring Interiors To Life**

The Aluco interior doors and screens will enhance any home, with classic details like handle back plates, bottom kick plates, slim horizontal and vertical glazing bars, rose back plate handles as well as the bespoke Floating Lock. All these go to provide you with the iconic industrial finish, available as single and double glazed options.