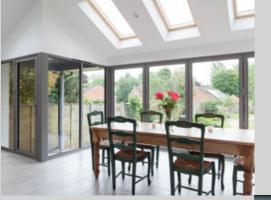

#### Versatile Design, Enduring Appeal

Our Bi-Folding door is also available in an ultra-slim version, reducing sightlines and delivering maximum light. To compliment our signature, steel-effect windows and doors we also offer a steel look option which can transform traditional bi-folding doors to include the iconic grid-like glazing bars.

## THE ALUCO INTERIOR & EXTERIOR SYSTEM

#### Thoughtful Liveable Spaces

The Aluco Interior & Exterior range allows a multitude of style options to be created, all to suit your interior and exterior needs whilst maintaining the 'classic' steel look appearance.