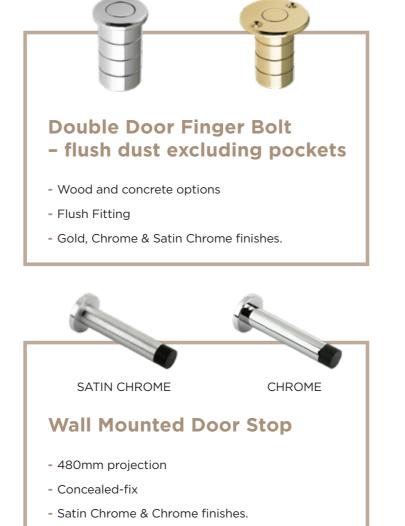

#### **Floor Mounted Door Stop**

- 45mm diameter
- Concealed-fix
- Satin Chrome & Chrome finishes.

- Flush fitting