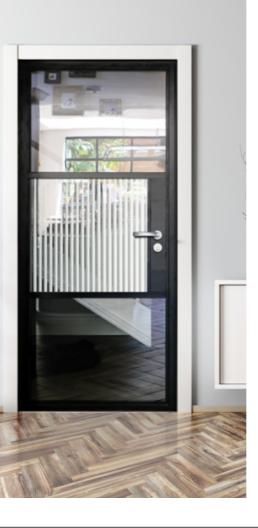

## ALUCO INTERIOR STEEL LOOK COLLECTION

The Aluco steel look interior system is a unique bespoke design, created to give you a traditional steel look style of doors, screens and partitions. Delivering classic industrial finish products with slim sightlines, to provide maximum natural light whilst delivering stylish design and practical design choice for any room or lifestyle.

#### **Key Features**

- Powder coated solid chambered aluminium extrusion with no thermal break
- Flush 150mm wide lock body
- Circular back-plate escutcheon handle ranges
- Lock with one piece keep
- Deep bottom rail
- Slim 37mm transom
- Flush bottom sash with double woolpile seal
- 4mm toughened glass as standard
- Minimum 4 No slim knuckle hinges
- Q-lon perimeter door seal
- All corner joints glued and crimped