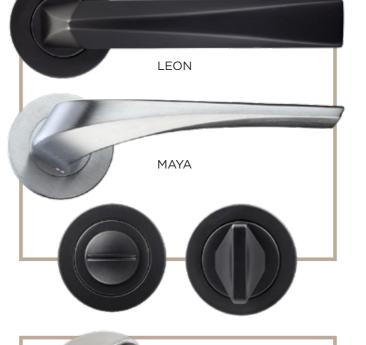

#### **Traditional Range**

The traditional range of window and door handles are available in a choice of Bulb and Round Ring designs and are all available in a range of 6 finishes. All furniture options are perfectly suited, so window and door options will match perfectly.