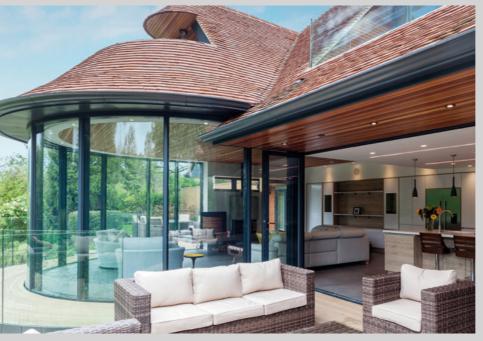

#### Timeless Design, Advanced Performance

Our signature ALUCO collection is inspired by traditional, industrial steel windows and the highly sought after Scandi-style. Combining cutting edge technology with artisan designs and craftsmanship, we create striking but minimalist metal frames, featuring slim sightlines and the iconic grid-like designs, with styles that range from classic heritage to contemporary. These versatile windows and doors have the ability to completely transform your home, letting in more light and creating luxury living spaces.

#### Thoughtful Liveable Spaces

The Aluco Interior & Exterior range allows a multitude of style options to be created, all to suit your interior and exterior needs whilst maintaining the 'classic' steel look appearance.

## ALUCO EXTERIOR STEEL LOOK COLLECTION

The Aluco steel look system uses modern high performing materials to create traditional steel look style doors, screens, partitions and windows. Delivering classic industrial finish products with slim sightlines, to provide maximum natural light whilst delivering thermal, security and weathering performance.