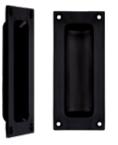

#### **Sliding Door Handle**

- Rectangular recess pull
- Black, Satin Chrome, Antique Brass finishes.

ANTIQUE BRASS SLIDING DOOR HANDLE

BLACK