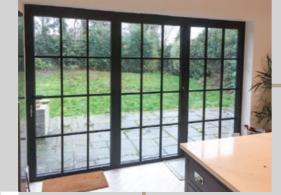

## ALUCO EXTERIOR STEEL LOOK COLLECTION

The Aluco steel look system uses modern high performing materials to create traditional steel look style doors, screens, partitions and windows. Delivering classic industrial finish products with slim sightlines, to provide maximum natural light whilst delivering thermal, security and weathering performance.

#### Timeless Design, Advanced Performance

Our signature ALUCO collection is inspired by traditional, industrial steel windows and the highly sought after Scandi-style. Combining cutting edge technology with artisan designs and craftsmanship, we create striking but minimalist metal frames, featuring slim sightlines and the iconic grid-like designs, with styles that range from classic heritage to contemporary. These versatile windows and doors have the ability to completely transform your home, letting in more light and creating luxury living spaces.