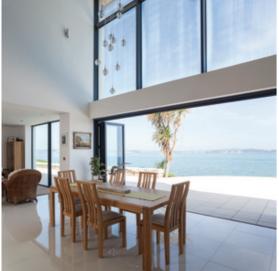

#### Timeless Design, Advanced Performance

Our signature ALUCO collection is inspired by traditional, industrial steel windows and the highly sought after Scandi-style. Combining cutting edge technology with artisan designs and craftsmanship, we create striking but minimalist metal frames, featuring slim sightlines and the iconic grid-like designs, with styles that range from classic heritage to contemporary. These versatile windows and doors have the ability to completely transform your home, letting in more light and creating luxury living spaces.

## ALUCO EXTERIOR STEEL LOOK COLLECTION

The Aluco steel look system uses modern high performing materials to create traditional steel look style doors, screens, partitions and windows. Delivering classic industrial finish products with slim sightlines, to provide maximum natural light whilst delivering thermal, security and weathering performance.