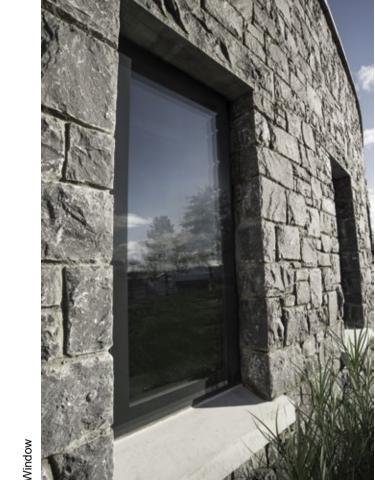

### Sherborne

Windows Doors Glazed Extensions

# Windows Bi-folds Lift-Slide Doors French Doors Composite Doors Glazed Doors

Lumi is a pioneering new glazing system. With no raised, mounted frame, Lumi is frameless. It's wall to wall glass, with an impressive suite of energy efficiency credentials. It's everything you know about a window, turned inside out.

Ground floor Lift-Slide Door First floor Windows

The weather and the atmosphere – they conspire against us.
The north coast of Ireland is an unpredictable place. Rain, wind, cold, sun, sometimes all in one day, sometimes all at once. Lumi is the first window, door, bi-fold and lift-slide glazing system that's designed to cope better for longer.