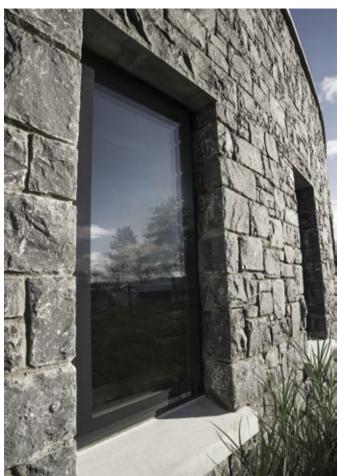

# Windows Bi-folds Lift-Slide Doors French Doors Composite Doors Glazed Doors

Lumi is a pioneering new glazing system. With no raised, mounted frame, Lumi is frameless. It's wall to wall glass, with an impressive suite of energy efficiency credentials. It's everything you know about a window, turned inside out.

Over the centuries, architecture has captured changes in both aesthetics and attitudes, but in recent years, windows just haven't kept up.
Lumi has been designed and engineered to be radically different.
Its range of windows, doors, bi-folds and lift-slide doors match both inside and out, but stand out in a sea of commonality.