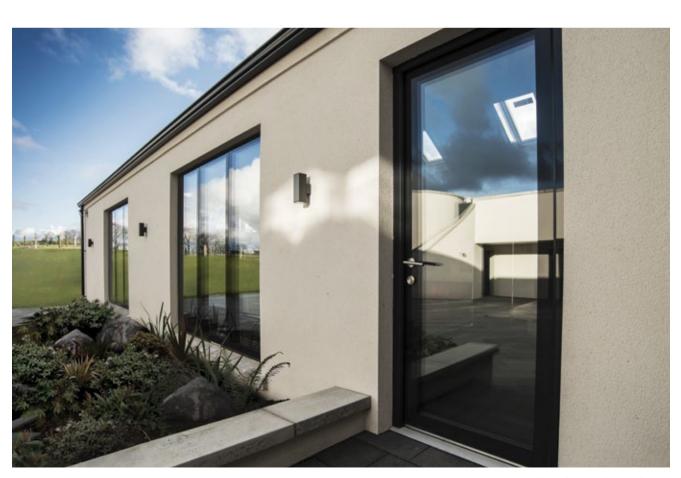

Lumi Fully Glazed French Doors (Open in)

=

Window

4 Pane Fully Glazed French Doors (Open Out)

'AnTeak' Internal Finish

'Anthracite Grey Smooth' Internal Finish