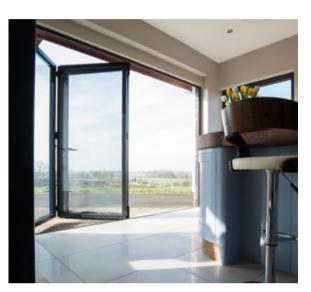

Bi-fold Door (Aluminium, available in Anthracite Grey, Black & Light Grey)

Bi-fold Door (Aluminium, available in Anthracite Grey, Black & Light Grey)

Lift-Slide Door (Aluminium, available in Anthracite Grey only)

The Lumi2 range also includes a double glazed Lift-Slide door which has the same flush glazing finish as the triple glazed version and is available in the full Lumi colour range.

This double glazed version of the frameless Lumi lift-slide door system is a stunning addition to any home.