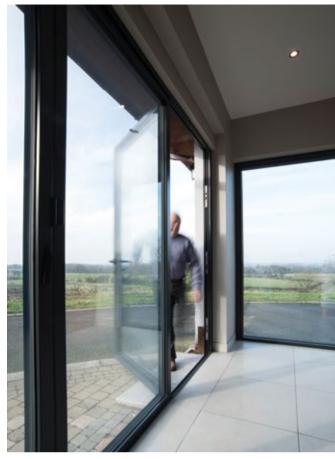

Ground floor Lift-Slide Door First floor Windows

The weather and the atmosphere – they conspire against us.
The north coast of Ireland is an unpredictable place. Rain, wind, cold, sun, sometimes all in one day, sometimes all at once. Lumi is the first window, door, bi-fold and lift-slide glazing system that's designed to cope better for longer.

Bi-fold Door (Aluminium, available in Anthracite Grey, Black & Light Grey)

Bi-fold Door (Aluminium, available in Anthracite Grey, Black & Light Grey)

Lift-Slide Door (Aluminium, available in Anthracite Grey only)