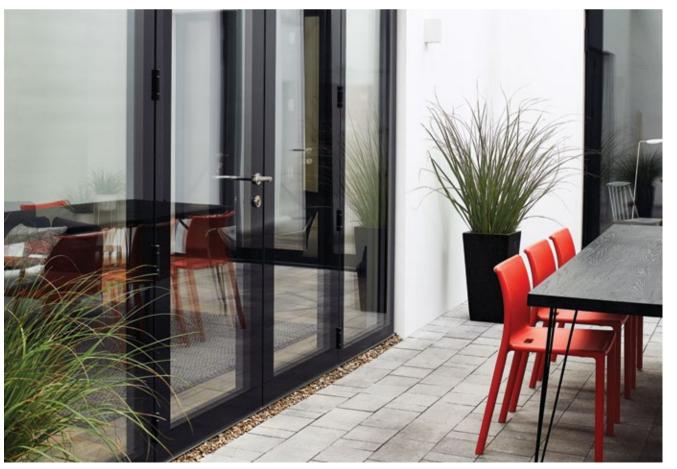

Bi-fold Door (Aluminium, available in Anthracite Grey, Black & Light Grey)

Bi-fold Door (Aluminium, available in Anthracite Grey, Black & Light Grey)

Lift-Slide Door (Aluminium, available in Anthracite Grey only)

Lumi Fully Glazed French Doors (Open in)

=

Window

4 Pane Fully Glazed French Doors (Open Out)

'AnTeak' Internal Finish

'Anthracite Grey Smooth' Internal Finish