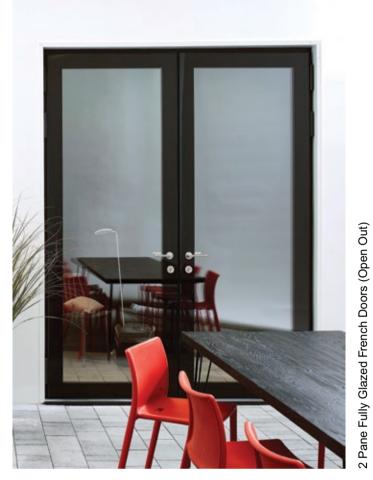

Bi-fold Door (Aluminium, available in Anthracite Grey, Black & Light Grey)

Bi-fold Door (Aluminium, available in Anthracite Grey, Black & Light Grey)

Lift-Slide Door (Aluminium, available in Anthracite Grey only)

Lumi Fully Glazed French Doors (Open in)

=

Window

4 Pane Fully Glazed French Doors (Open Out)

'AnTeak' Internal Finish

'Anthracite Grey Smooth' Internal Finish