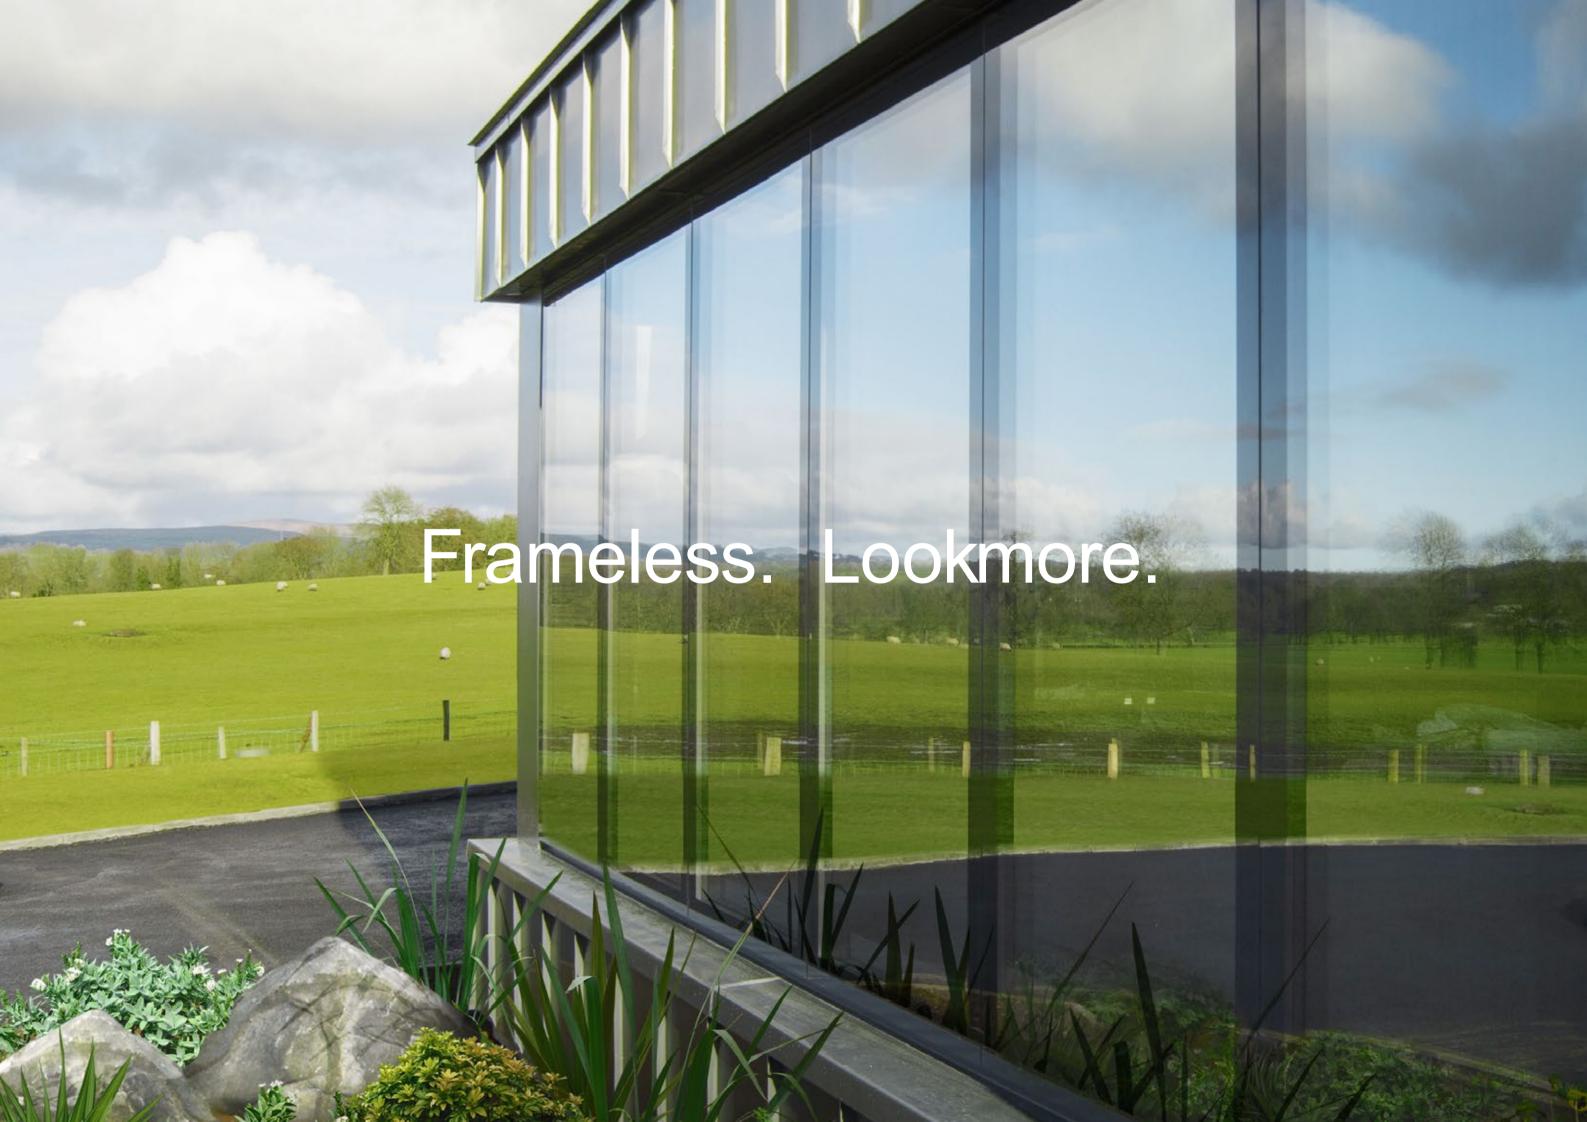

# Windows Bi-folds Lift-Slide Doors French Doors Composite Doors Glazed Doors

Lumi is a pioneering new glazing system. With no raised, mounted frame, Lumi is frameless. It's wall to wall glass, with an impressive suite of energy efficiency credentials. It's everything you know about a window, turned inside out.

## Energy efficiency that lasts.

This is a world that is constantly changing. That's why we didn't want to waste our energy creating another double or triple glazed window. Lumi doesn't just look different, it performs differently too.