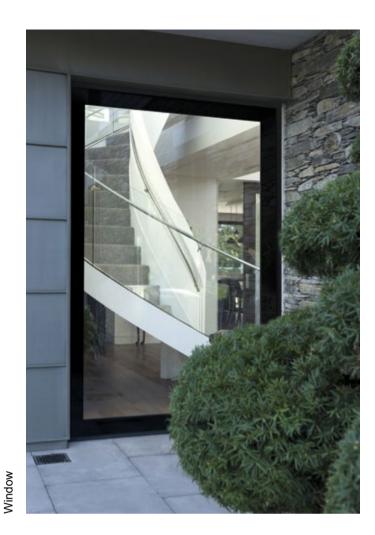

Lumi Fully Glazed French Doors (Open in)

=

Window

4 Pane Fully Glazed French Doors (Open Out)

'AnTeak' Internal Finish

'Anthracite Grey Smooth' Internal Finish