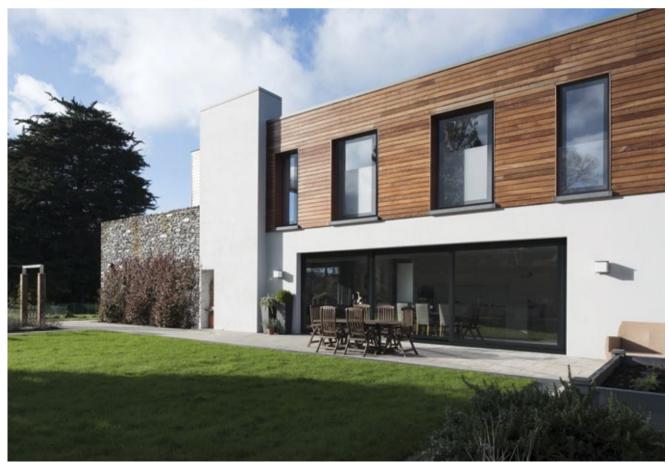

Ground floor Lift-Slide Door First floor Windows

The weather and the atmosphere – they conspire against us.
The north coast of Ireland is an unpredictable place. Rain, wind, cold, sun, sometimes all in one day, sometimes all at once. Lumi is the first window, door, bi-fold and lift-slide glazing system that's designed to cope better for longer.

Over the centuries, architecture has captured changes in both aesthetics and attitudes, but in recent years, windows just haven't kept up.
Lumi has been designed and engineered to be radically different.
Its range of windows, doors, bi-folds and lift-slide doors match both inside and out, but stand out in a sea of commonality.