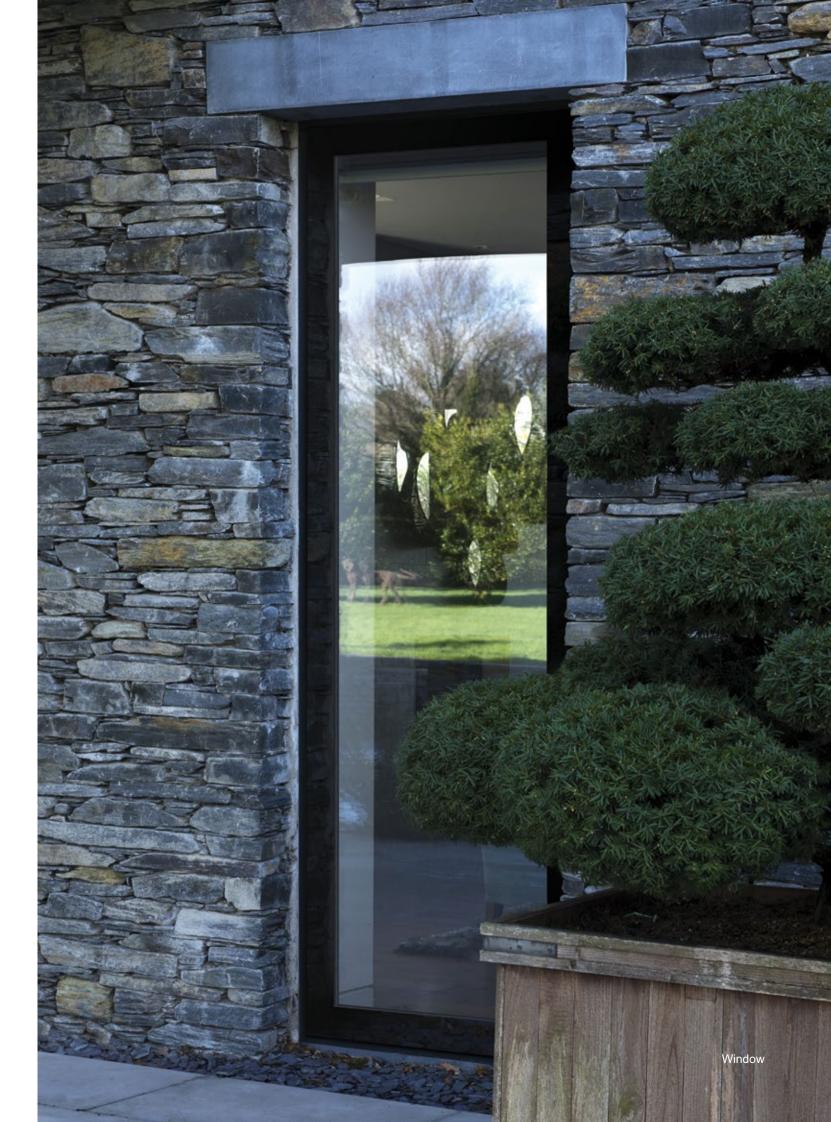

# Windows Bi-folds Lift-Slide Doors French Doors Composite Doors Glazed Doors

Lumi is a pioneering new glazing system. With no raised, mounted frame, Lumi is frameless. It's wall to wall glass, with an impressive suite of energy efficiency credentials. It's everything you know about a window, turned inside out.

Over the centuries, architecture has captured changes in both aesthetics and attitudes, but in recent years, windows just haven't kept up.
Lumi has been designed and engineered to be radically different.
Its range of windows, doors, bi-folds and lift-slide doors match both inside and out, but stand out in a sea of commonality.