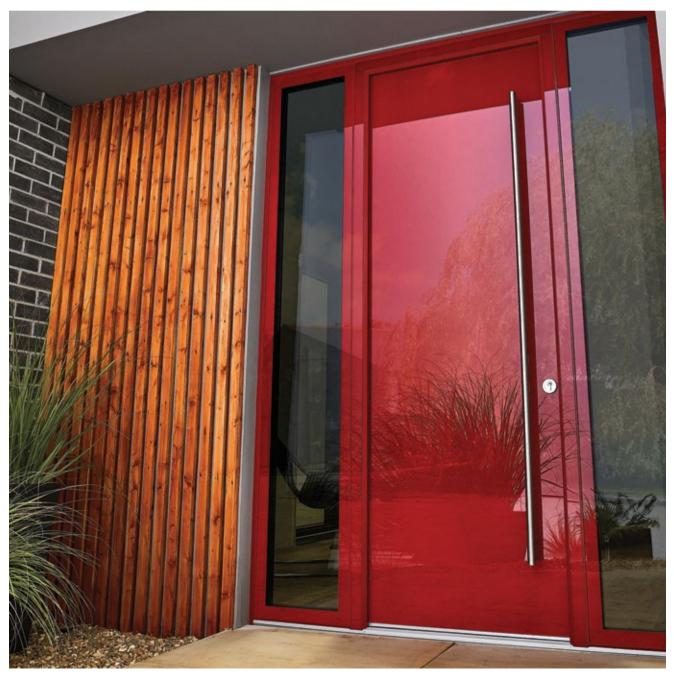

#### External Glass

Anthracite Grey

Light Grey

Slate Blue

Light Blue

Black

Chartwell Green

Red