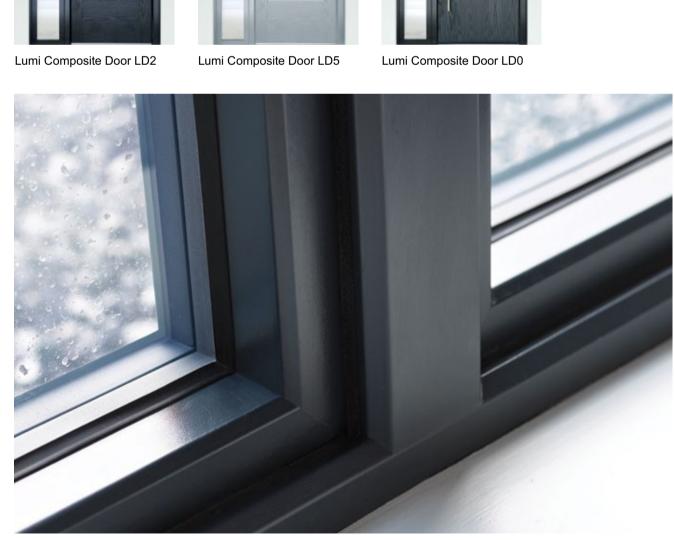

#### **lumi**colours

Every effort has been made to reproduce the Lumi colours. However, printing constraints will give rise to some colour deviation.

Please note some Lumi products are only available in selected colours.

#### Internal Frame

White Smooth

AnTeak

Siena

Swamp Oak

Winchester

White Grained

Cream Smooth

Cream Grained

Anthracite Grey Smooth

Anthracite Grey Grained

Black Smooth

Black Grained

Signal Grey Smooth

Light Grey Smooth

Chartwell Green Grained