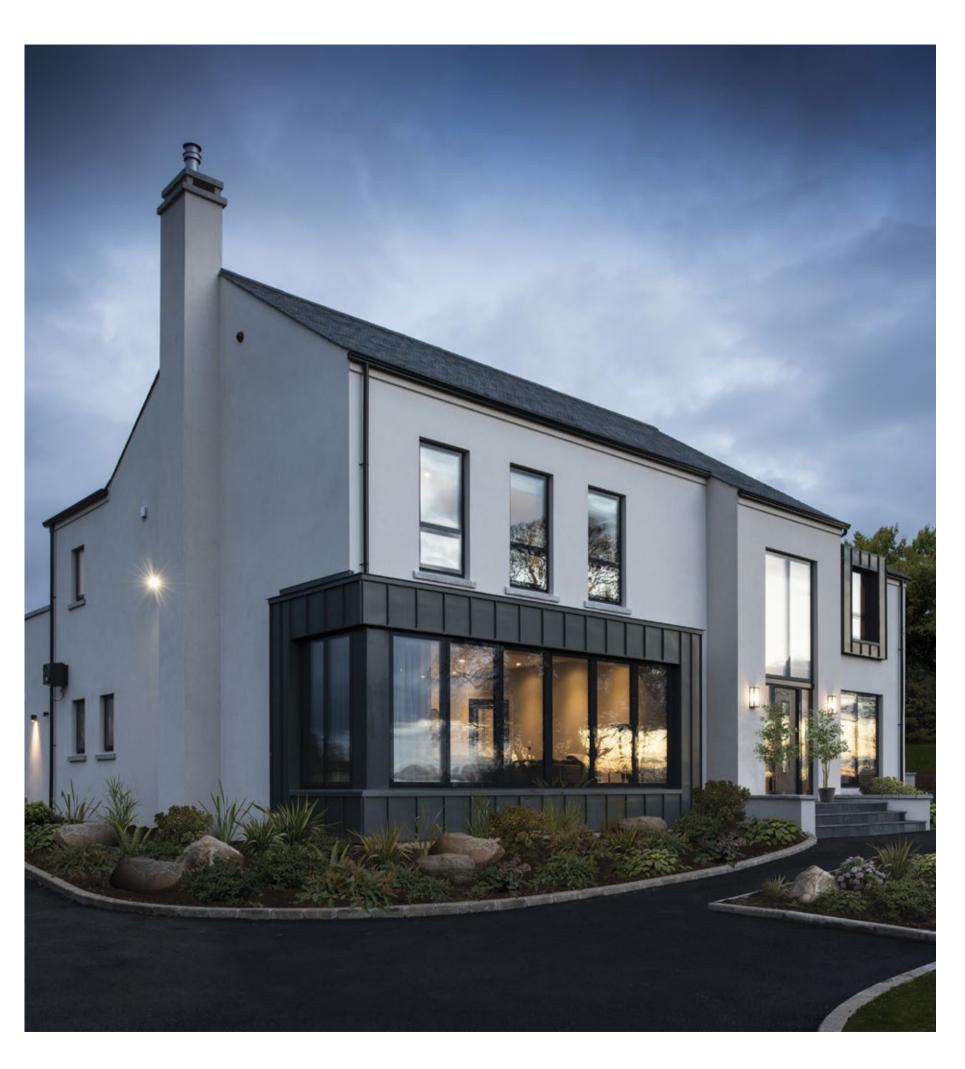

Ground floor Lift-Slide Door First floor Windows

The weather and the atmosphere – they conspire against us.
The north coast of Ireland is an unpredictable place. Rain, wind, cold, sun, sometimes all in one day, sometimes all at once. Lumi is the first window, door, bi-fold and lift-slide glazing system that's designed to cope better for longer.

Over the centuries, architecture has captured changes in both aesthetics and attitudes, but in recent years, windows just haven't kept up.
Lumi has been designed and engineered to be radically different.
Its range of windows, doors, bi-folds and lift-slide doors match both inside and out, but stand out in a sea of commonality.