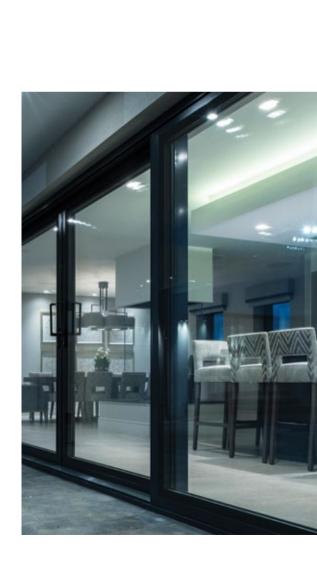

The Lumi2 range also includes a double glazed Lift-Slide door which has the same flush glazing finish as the triple glazed version and is available in the full Lumi colour range.

This double glazed version of the frameless Lumi lift-slide door system is a stunning addition to any home.

- Wall-to-wall glass.
- Energy efficient lightweight system
- Available up to 6.5m wide x 2.6m high
- Available in the full colour range including white and cream.
- Available in 2 or 4 pane options