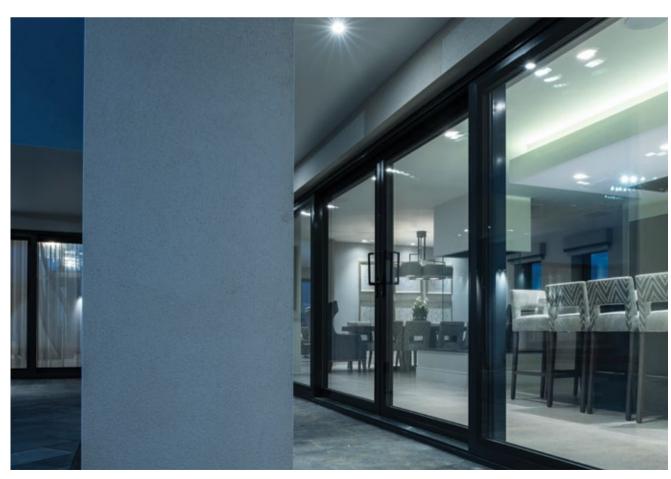

The Lumi2 range also includes a double glazed Lift-Slide door which has the same flush glazing finish as the triple glazed version and is available in the full Lumi colour range.

This double glazed version of the frameless Lumi lift-slide door system is a stunning addition to any home.

- Wall-to-wall glass.
- Energy efficient lightweight system
- Available up to 6.5m wide x 2.6m high
- Available in the full colour range including white and cream.
- Available in 2 or 4 pane options