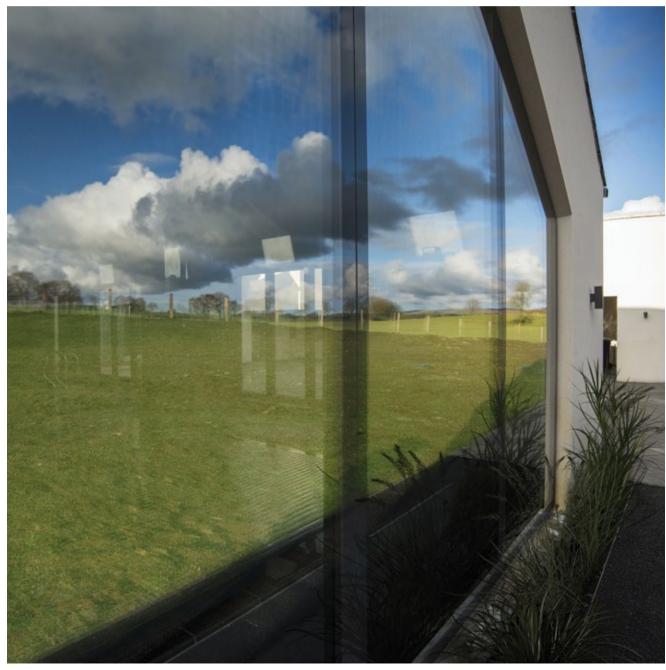

Ground floor Lift-Slide Door First floor Windows

The weather and the atmosphere – they conspire against us.
The north coast of Ireland is an unpredictable place. Rain, wind, cold, sun, sometimes all in one day, sometimes all at once. Lumi is the first window, door, bi-fold and lift-slide glazing system that's designed to cope better for longer.

A 50mm unit with triple glazed, fully insulated, toughened glass, is supported by a sturdy internal glass-fibre, high density, closed cell structure, that allows for larger than average glazed areas. With no joints, no painted surfaces, no connected materials, there's nothing to maintain, nothing to corrode and no external weak points.