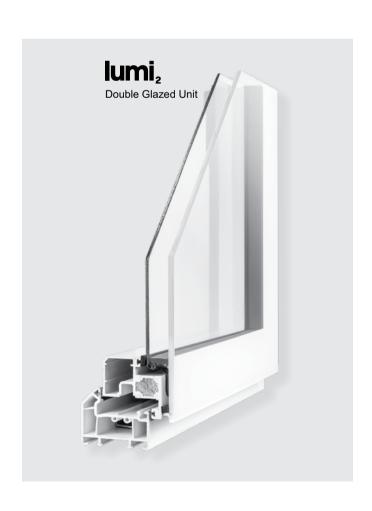

A 50mm unit with triple glazed, fully insulated, toughened glass, is supported by a sturdy internal glass-fibre, high density, closed cell structure, that allows for larger than average glazed areas. With no joints, no painted surfaces, no connected materials, there's nothing to maintain, nothing to corrode and no external weak points.

6mm Kitemarked low iron extra clear toughened glass. 4mm Kitemarked toughened glass. Triple glazed 50mm insulated glass unit. Exterior grade Renolit foil. Authentic timber finish with Highly polished edge. Ceramic colour border. Fused in toughening furnace at 700°C. High strength structural Edgetech warm edge Super Spacer with built in energy saving. Glass-fibre profile.
Exceptionally strong and durable with low thermal conductivity. Double gasket seal for excellent thermal performance and noise reduction. Double rebate stormproof design. Foam insulation for extra energy efficiency.

#### And now it's also the most flexible with our two NEW product ranges for 2017:

- Lumi Double Glazed Windows.
- Lumi Double Glazed Sliding Doors.

This double glazed version of the Lumi award winning glazing system is perfect for the replacement market. With its wall-to-wall glass it looks exactly the same as the Lumi triple glazed version, but is designed to fit perfectly into 70mm PVC replacement projects and is available in the full range of external and internal colours.