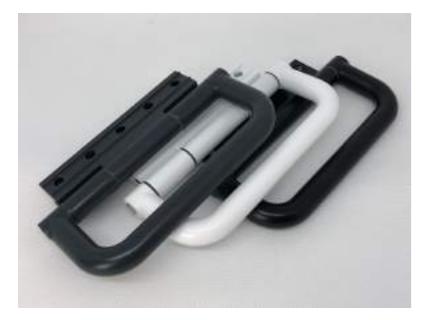

# **Hardware Options:**

Hardware is the critical element in bi-fold door design, determining not only how secure your new door will be, but also how easy it is to use.

In short, it's hardware, which does the hard work.

We have looked at each and every aspect, the function of every individual hardware component used in the Ultimate Evolution's fabrication. We have designed door rollers, hinges, gears and running tracks from the ground up, to optimise the performance of each.

Manufactured in the UK using the best materials and to the highest standards, it means that the Ultimate Evolution delivers effortless operation, enhanced security, and exceptional weather sealing.

Combined with a slim aluminium profile, the core integrity of our hardware, means that we can also offer incredible design flexibility, accommodating heavier individual sash weights and openings of up to 8400mm\*