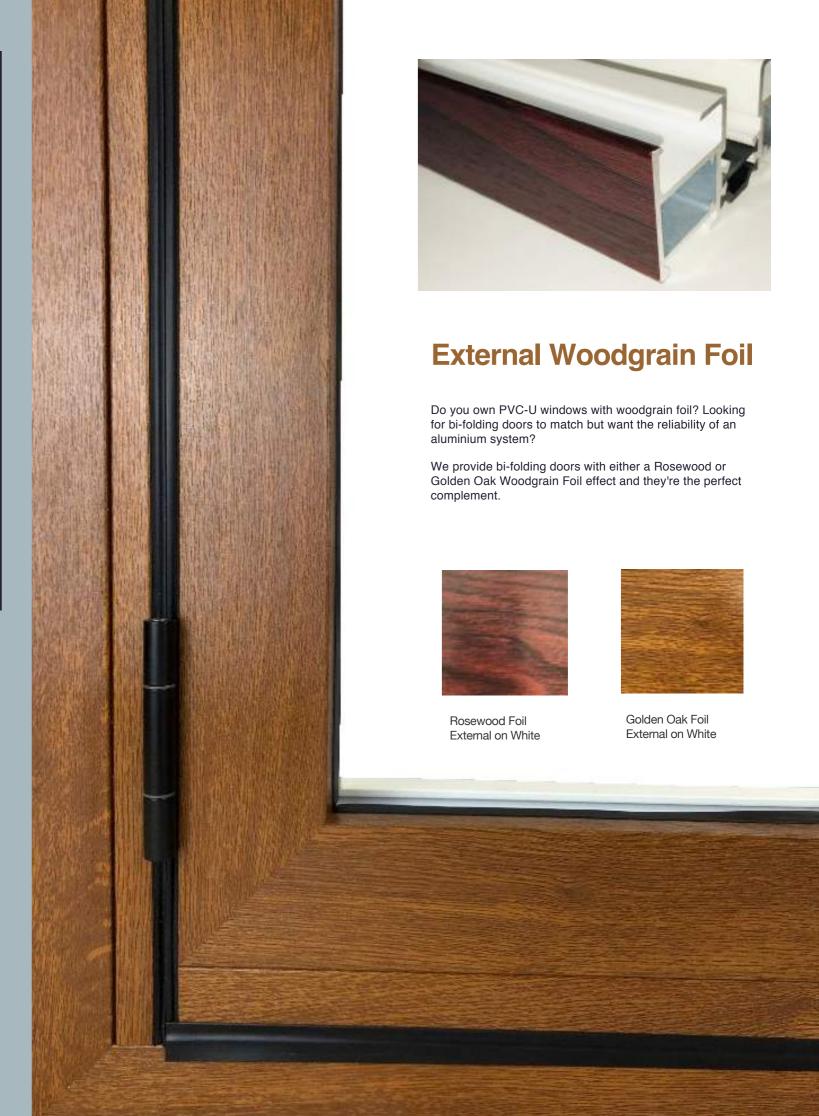

#### Guaranteed finish

The Ultimate Evolution is finished in a special marine-grade powder coating. This tough and highly durable polyester finish is guaranteed for 10-years.

White

Grey

Dual colour Grey on White Specials