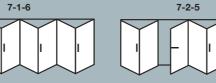

The technical low down. A bi-folding door designed to perform.

Reverse configurations also available, eg. 3-3-0 and 3-0-3

Reverse configurations also available, eg. 2-0-2 and 2-2-0

- Internal & External Master Door Handle Position Lever/Lever with cylinder and key
- I Shootbolt Handle Position Internal handles without cylinder and key
- \* No external access as standard for these configurations