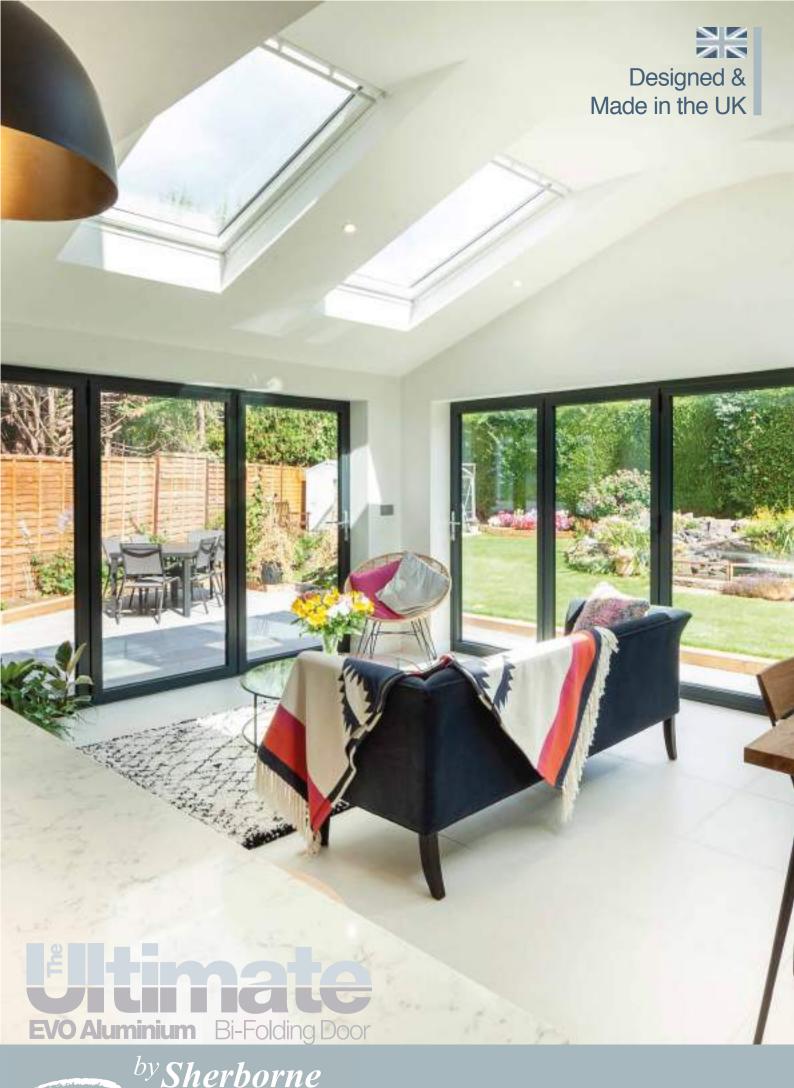

# Designed and manufactured in the UK. Made to last.

The Ultimate Evolution aluminium bi-folding door is different – and that's by design.

It offers incredible flexibility. Defined by contemporaryand ultra-slim aluminium sightlines, the Ultimate Evolution will span the largest openings, combining corestructural integrity, advanced thermal performance and weather sealing.

Available in a wide choice of configurations and colours. We can also work with you to design a door to complement the individual character of your property and how you use it

But that's not what makes the Ultimate Evolution unique.

\*Subject to specific site conditions and wind loads.

A bi-folding door designed around you – Bring light and a sense of space to your home.

Door shown: The Ultimate Evolution in Anthracite Grey.