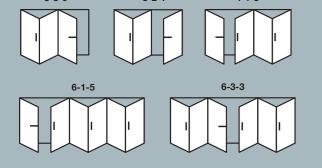

The technical low down. A bi-folding door designed to perform.

Reverse configurations also available, eg. 3-3-0 and 3-0-3

Reverse configurations also available, eg. 2-0-2 and 2-2-0

- Internal & External Master Door Handle Position Lever/Lever with cylinder and key
- I Shootbolt Handle Position Internal handles without cylinder and key
- \* No external access as standard for these configurations

Shootbolt handles displayed are internal positioned

Internal locking with cylinder & Internal / External locking with cylinder options available - These options DO NOT comply with Document Q / PAS24