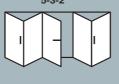

The technical low down. A bi-folding door designed to perform.

Reverse configurations also available, eg. 3-3-0 and 3-0-3

Reverse configurations also available, eg. 2-0-2 and 2-2-0

- Internal & External Master Door Handle Position Lever/Lever with cylinder and key
- I Shootbolt Handle Position Internal handles without cylinder and key
- \* No external access as standard for these configurations