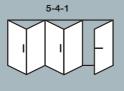

The technical low down. A bi-folding door designed to perform.

Reverse configurations also available, eg. 3-3-0 and 3-0-3

Reverse configurations also available, eg. 2-0-2 and 2-2-0

- Internal & External Master Door Handle Position Lever/Lever with cylinder and key
- I Shootbolt Handle Position Internal handles without cylinder and key
- \* No external access as standard for these configurations

Shootbolt handles displayed are internal positioned

Internal locking with cylinder & Internal / External locking with cylinder options available - These options DO NOT comply with Document Q / PAS24