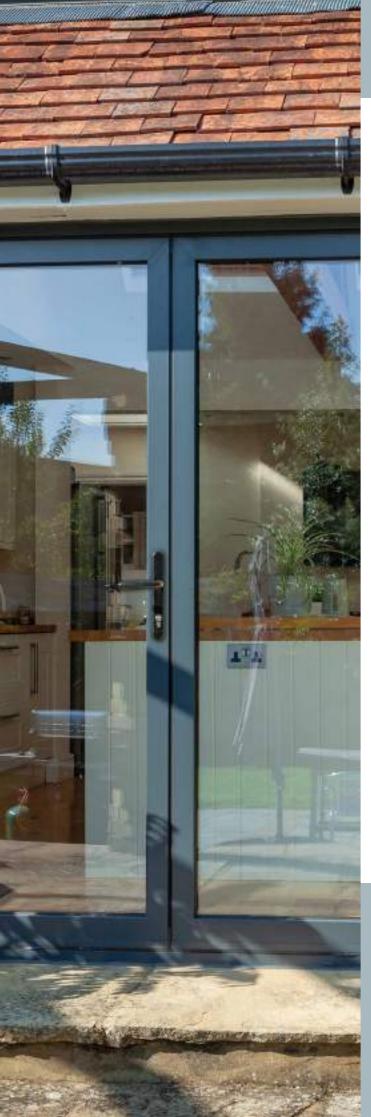

\*Subject to specific site conditions and wind loads.

A bi-folding door designed around you – Bring light and a sense of space to your home.

Door shown: The Ultimate Evolution in Anthracite Grey.

### **Standard Colours:**

Anthracite Grey

White

Anthracite Grey on White