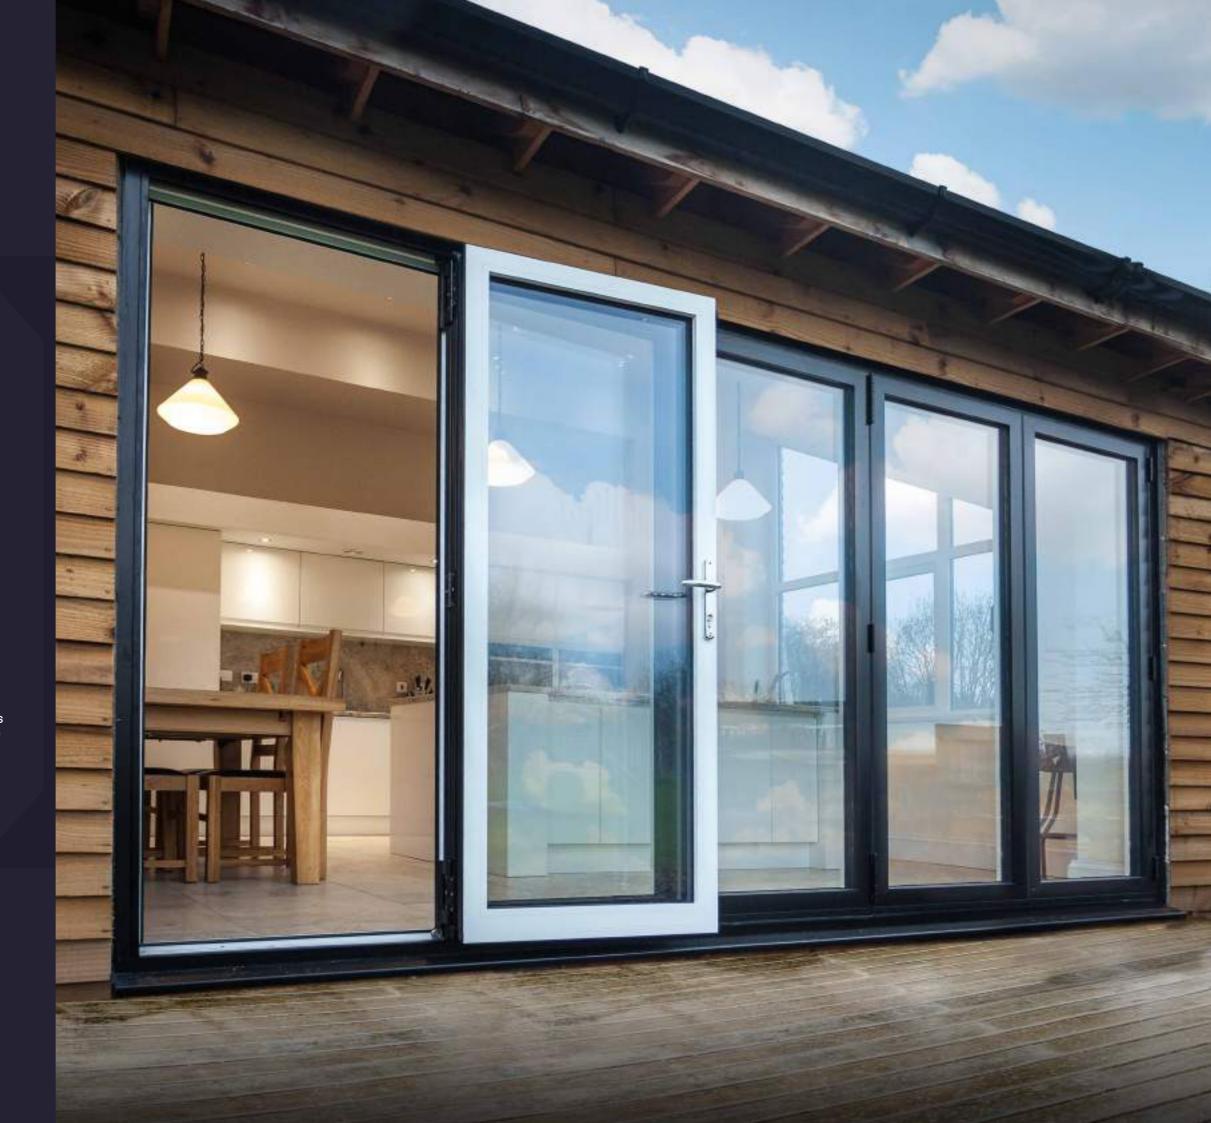

# A seamless Connection.

The Ultimate Evolution provides a seamless connection between your home's indoor and outdoor spaces.

Think lazy summer days and drinks with friends, doors folded neatly to one side, extending the reach of your home to the world beyond.

And for the days when British summer falls short of expectation, the Ultimate Evolution also delivers on practicality, with a choice of open in or open out traffic doors and low threshold option, providing the perfect connection to your garden, year-round and whateverthe weather!