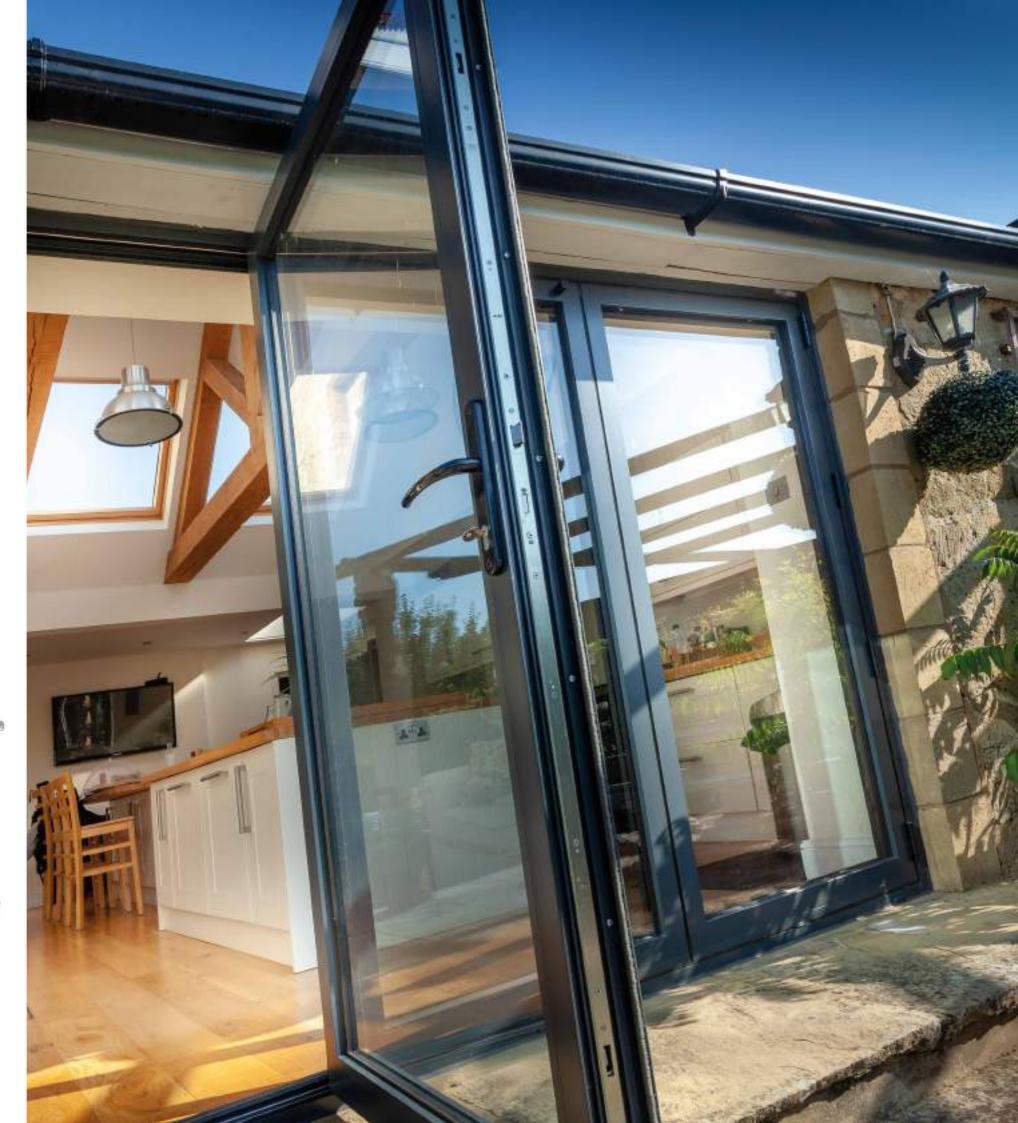

\*Subject to specific site conditions and wind loads.

A bi-folding door designed around you – Bring light and a sense of space to your home.

Door shown: The Ultimate Evolution in Anthracite Grey.

# A seamless Connection.

The Ultimate Evolution provides a seamless connection between your home's indoor and outdoor spaces.

Think lazy summer days and drinks with friends, doors folded neatly to one side, extending the reach of your home to the world beyond.

And for the days when British summer falls short of expectation, the Ultimate Evolution also delivers on practicality, with a choice of open in or open out traffic doors and low threshold option, providing the perfect connection to your garden, year-round and whateverthe weather!