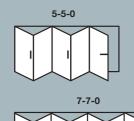

The technical low down. A bi-folding door designed to perform.

Reverse configurations also available, eg. 3-3-0 and 3-0-3

Reverse configurations also available, eg. 2-0-2 and 2-2-0

- Internal & External Master Door Handle Position Lever/Lever with cylinder and key
- I Shootbolt Handle Position Internal handles without cylinder and key
- \* No external access as standard for these configurations

Shootbolt handles displayed are internal positioned

Internal locking with cylinder & Internal / External locking with cylinder options available - These options DO NOT comply with Document Q / PAS24