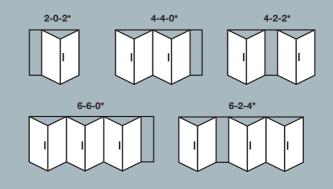

The technical low down. A bi-folding door designed to perform.

Reverse configurations also available, eg. 3-3-0 and 3-0-3

Reverse configurations also available, eg. 2-0-2 and 2-2-0

- Internal & External Master Door Handle Position Lever/Lever with cylinder and key
- I Shootbolt Handle Position Internal handles without cylinder and key
- \* No external access as standard for these configurations