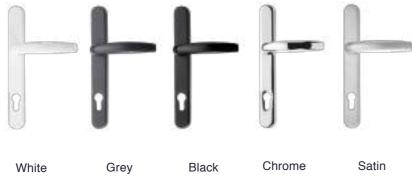

# **Hardware Options:**

The technical low down. A bi-folding door designed to perform.

Reverse configurations also available, eg. 3-3-0 and 3-0-3

Reverse configurations also available, eg. 2-0-2 and 2-2-0

- Internal & External Master Door Handle Position Lever/Lever with cylinder and key
- I Shootbolt Handle Position Internal handles without cylinder and key
- \* No external access as standard for these configurations

Shootbolt handles displayed are internal positioned

Internal locking with cylinder & Internal / External locking with cylinder options available - These options DO NOT comply with Document Q / PAS24