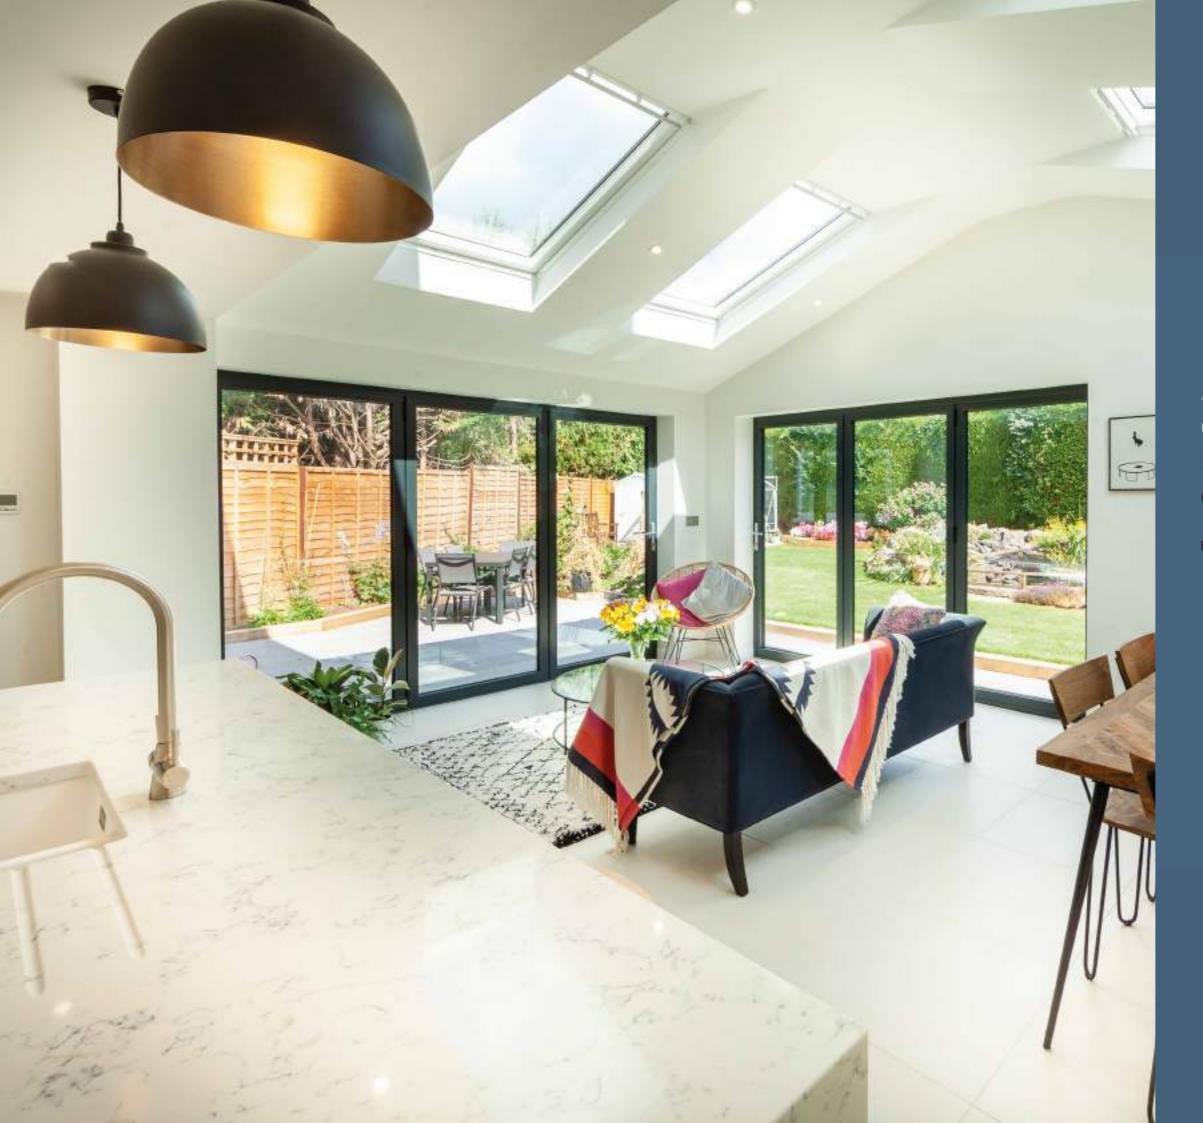

# Designed and manufactured in the UK. Made to last.

The Ultimate Evolution aluminium bi-folding door is different – and that's by design.

It offers incredible flexibility. Defined by contemporaryand ultra-slim aluminium sightlines, the Ultimate Evolution will span the largest openings, combining corestructural integrity, advanced thermal performance and weather sealing.

\*Subject to specific site conditions and wind loads.

A bi-folding door designed around you – Bring light and a sense of space to your home.

Door shown: The Ultimate Evolution in Anthracite Grey.

# A seamless Connection.

The Ultimate Evolution provides a seamless connection between your home's indoor and outdoor spaces.

Think lazy summer days and drinks with friends, doors folded neatly to one side, extending the reach of your home to the world beyond.

And for the days when British summer falls short of expectation, the Ultimate Evolution also delivers on practicality, with a choice of open in or open out traffic doors and low threshold option, providing the perfect connection to your garden, year-round and whateverthe weather!