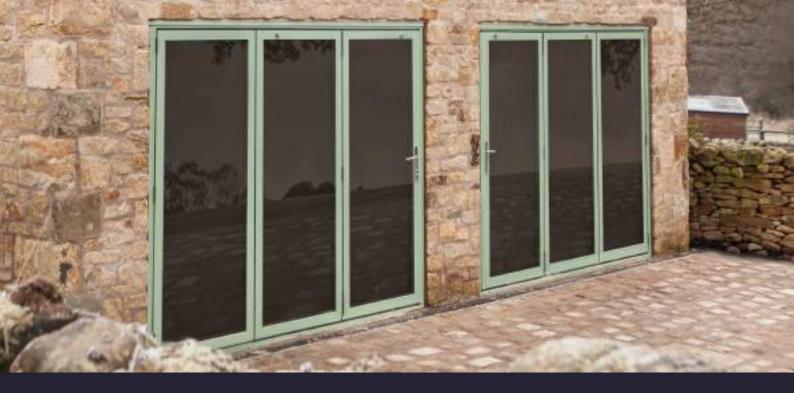

# Designed and manufactured in the UK. Made to last.

The Ultimate Evolution aluminium bi-folding door is different – and that's by design.

It offers incredible flexibility. Defined by contemporaryand ultra-slim aluminium sightlines, the Ultimate Evolution will span the largest openings, combining corestructural integrity, advanced thermal performance and weather sealing.

Available in a wide choice of configurations and colours. We can also work with you to design a door to complement the individual character of your property and how you use it

But that's not what makes the Ultimate Evolution unique.

\*Subject to specific site conditions and wind loads.

A bi-folding door designed around you – Bring light and a sense of space to your home.

Door shown: The Ultimate Evolution in Anthracite Grey.