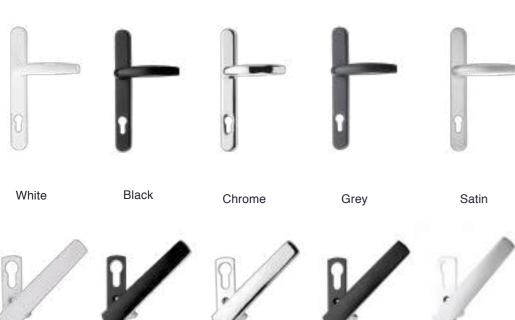

# **Hardware Options:**

The technical low down. A bi-folding door designed to perform.

Reverse configurations also available, eg. 3-3-0 and 3-0-3

Reverse configurations also available, eg. 2-0-2 and 2-2-0

- Internal & External Master Door Handle Position Lever/Lever with cylinder and key
- I Shootbolt Handle Position Internal handles without cylinder and key
- \* No external access as standard for these configurations

Shootbolt handles displayed are internal positioned

Internal locking with cylinder & Internal / External locking with cylinder options available - These options DO NOT comply with Document Q / PAS24