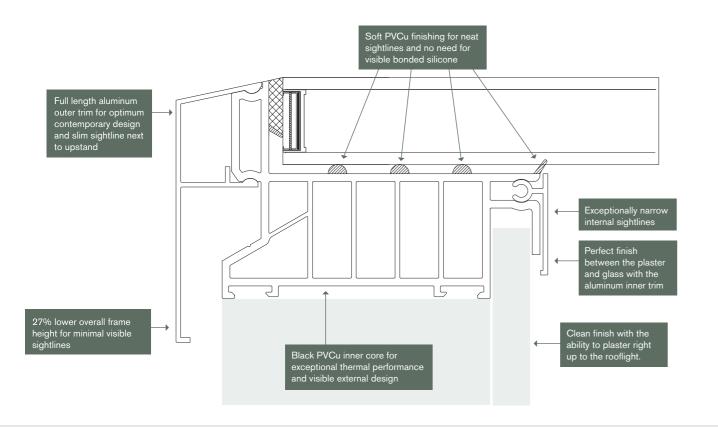

## **MAXIMUM LIGHT**

The unique aluminium external and internal capping and bespoke structural PVCu internal core make the Flat Rooflight the ultimate glazed flat rooflight.

Sitting flush with the internal plaster line, the fixed flat rooflight appears frameless from the interior of the home, creating the illusion of an open roof space.

The minimalistic contemporary external design with flush glazing gives a sleek, modern appearance and is a stunning addition to any home extension.

## ULTIMATE PERFORMANCE

Thermal performance is at the forefront of homeowners minds. With an unrivalled double glazing U Value of 1.0 w/m2k the Flat Rooflight is the ultimate performing flat rooflight. Low maintenance, solar control glass options available.