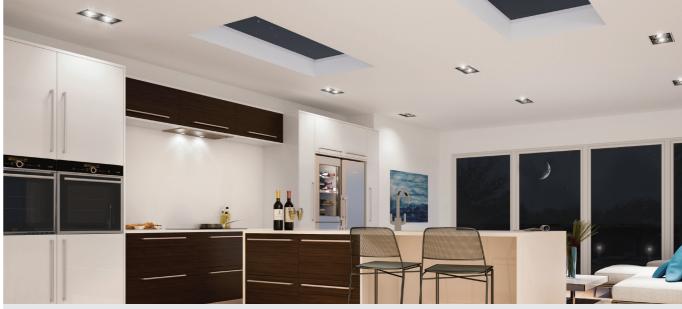

## **MAXIMUM LIGHT**

The unique aluminium external and internal capping and bespoke structural PVCu internal core make the Flat Rooflight the ultimate glazed flat rooflight.

Sitting flush with the internal plaster line, the fixed flat rooflight appears frameless from the interior of the home, creating the illusion of an open roof space.