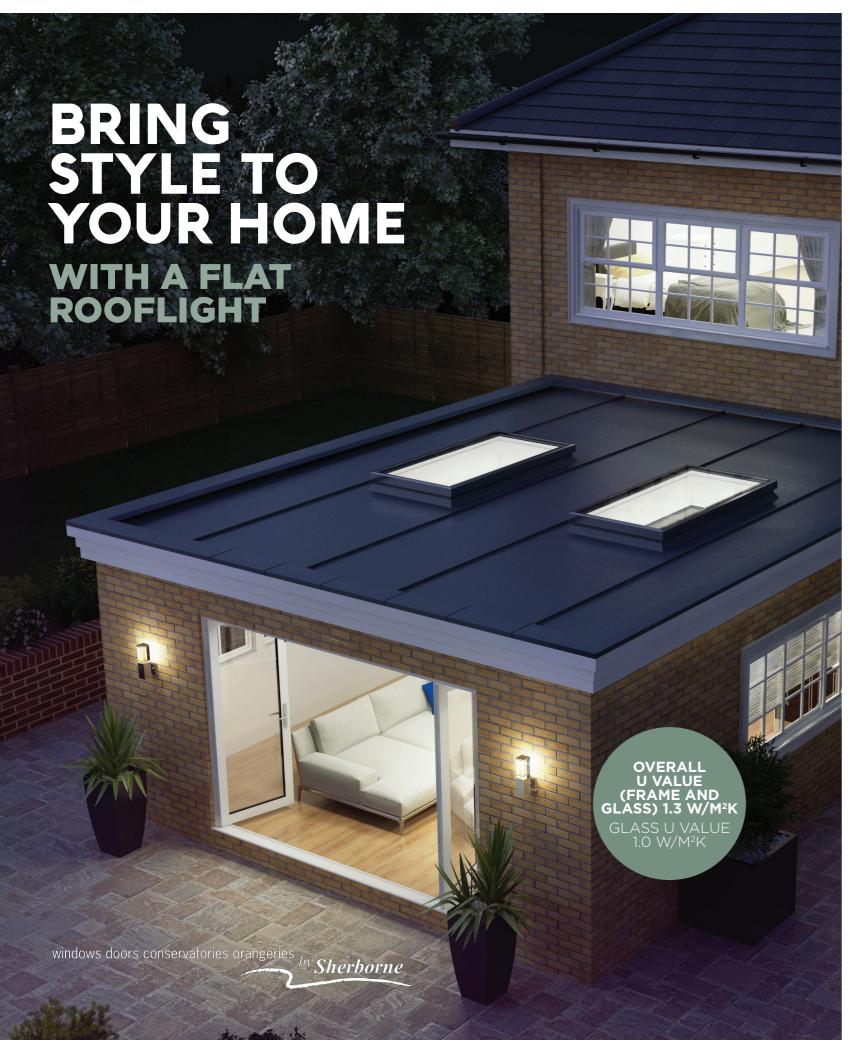

## **MAXIMUM LIGHT**

The unique aluminium external and internal capping and bespoke structural PVCu internal core make the Flat Rooflight the ultimate glazed flat rooflight.

Sitting flush with the internal plaster line, the fixed flat rooflight appears frameless from the interior of the home, creating the illusion of an open roof space.

The minimalistic contemporary external design with flush glazing gives a sleek, modern appearance and is a stunning addition to any home extension.

## ULTIMATE PERFORMANCE

Thermal performance is at the forefront of homeowners minds. With an unrivalled double glazing U Value of 1.0 w/m2k the Flat Rooflight is the ultimate performing flat rooflight. Low maintenance, solar control glass options available.