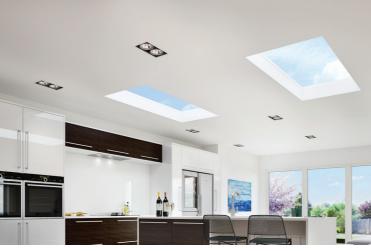

## **MAXIMUM LIGHT**

The unique aluminium external and internal capping and bespoke structural PVCu internal core make the Flat Rooflight the ultimate glazed flat rooflight.

Sitting flush with the internal plaster line, the fixed flat rooflight appears frameless from the interior of the home, creating the illusion of an open roof space.