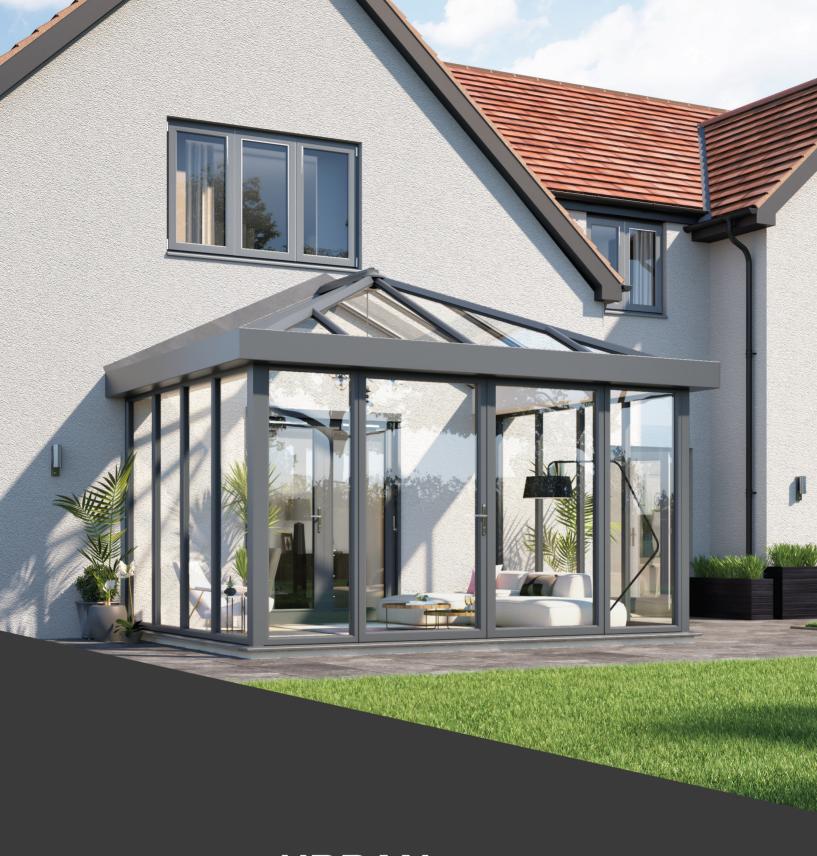

# URBANROOM THE COMPLETE MODERN GLAZED EXTENSION

The URBANroom is the ultimate, all aluminium glazed extension which boasts full height aluminium frames, aluminium roof, bi-folding or sliding patio doors to the front or sides and our exclusive contemporary, seamless gutter shroud - it's the modern interpretation of the conservatory.

## URBANROOM FEATURES

- The URBANroom is a full kit aluminium glazed extension composed of aluminium roof, full height high performance windows and doors, with contemporary gutter shroud.
- The URBANroom is also available as a roof only product with Shroud.
- There is a choice of Opal aluminium side frames in various suites (see our Opal aluminium brochure for the full range).
- You have the option to include the Definitive or Deluxe bi-folding doors or Finesse sliding doors to open up the extension to the outdoors.
- High performance side frame glass to help keep the room filled with natural light.
- High performance roof glass with exceptional thermal properties and different coloured tints.
- Lock upgrade for enhanced security.
- · Ultrasky aluminium roof (only available as Georgian or double ended Georgian).
- Available in any RAL colour with Marine Grade Powder-coating as standard (more relevant for coastal areas).
- The URBANroom contemporary external gutter shroud features include:
  - Shroud is 225mm deep (300mm deep is available as a bespoke order)
  - · Fully welded corner to ensure flat face, seamless finish.
  - · Water deflector internally to ensure water flows where it should.
  - Deflector provides additional strength so no need for unsightly wires to hold shroud in place.
  - The Deflector also provides a clean line and uncluttered finish to the rear face
    of the shroud which is often a neglected area with other systems, leaving an
    unfinished look.
  - Seamless front face finish provides a smooth, contemporary look.
  - Give existing conservatories a facelift with an URBANroom shroud only upgrade.