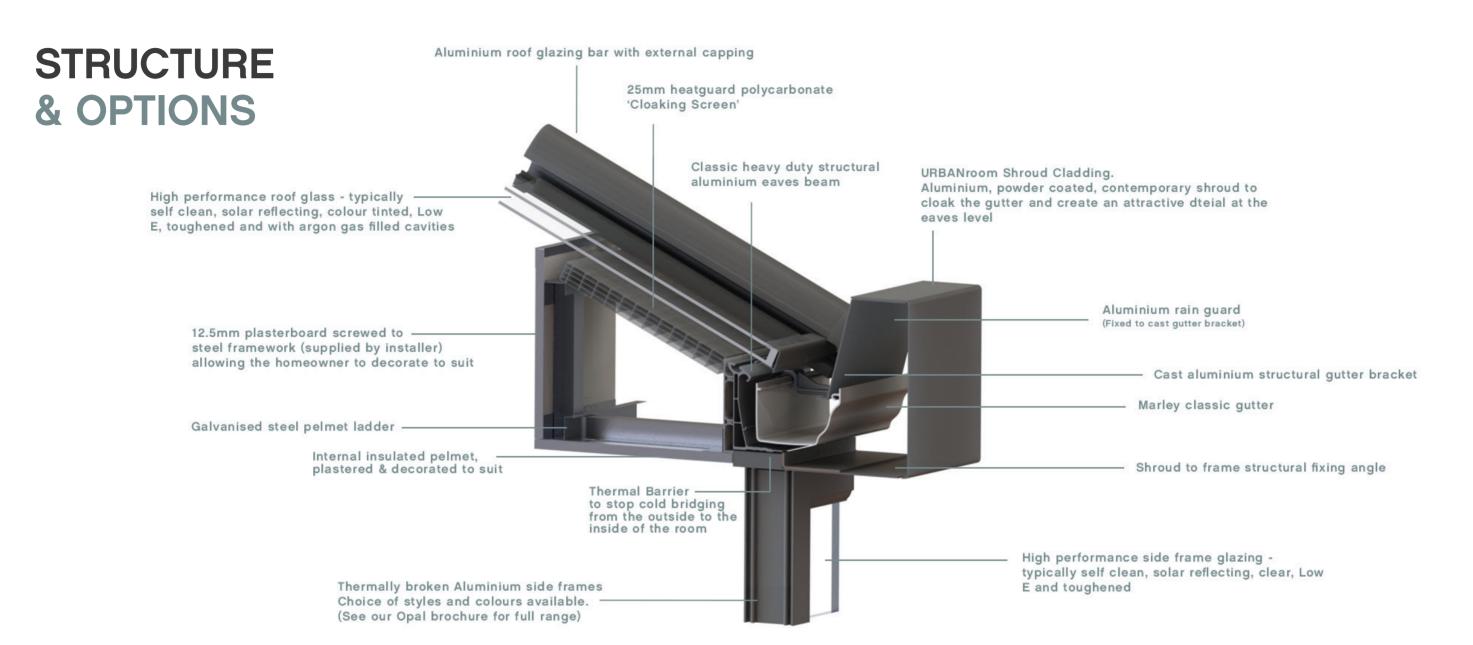

## URBANROOM FEATURES

- The URBANroom is a full kit aluminium glazed extension composed of aluminium roof, full height high performance windows and doors, with contemporary gutter shroud.
- The URBANroom is also available as a roof only product with Shroud.
- There is a choice of Opal aluminium side frames in various suites (see our Opal aluminium brochure for the full range).
- You have the option to include the Definitive or Deluxe bi-folding doors or Finesse sliding doors to open up the extension to the outdoors.
- High performance side frame glass to help keep the room filled with natural light.
- High performance roof glass with exceptional thermal properties and different coloured tints.
- Lock upgrade for enhanced security.
- · Ultrasky aluminium roof (only available as Georgian or double ended Georgian).
- Available in any RAL colour with Marine Grade Powder-coating as standard (more relevant for coastal areas).
- The URBANroom contemporary external gutter shroud features include:
  - Shroud is 225mm deep (300mm deep is available as a bespoke order)
  - · Fully welded corner to ensure flat face, seamless finish.
  - · Water deflector internally to ensure water flows where it should.
  - Deflector provides additional strength so no need for unsightly wires to hold shroud in place.
  - The Deflector also provides a clean line and uncluttered finish to the rear face
    of the shroud which is often a neglected area with other systems, leaving an
    unfinished look.
  - Seamless front face finish provides a smooth, contemporary look.
  - Give existing conservatories a facelift with an URBANroom shroud only upgrade.