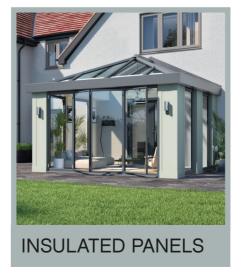

#### YOUR OPTIONS

WARMwall can be used

WARMwall can be used

WARMwall can be used