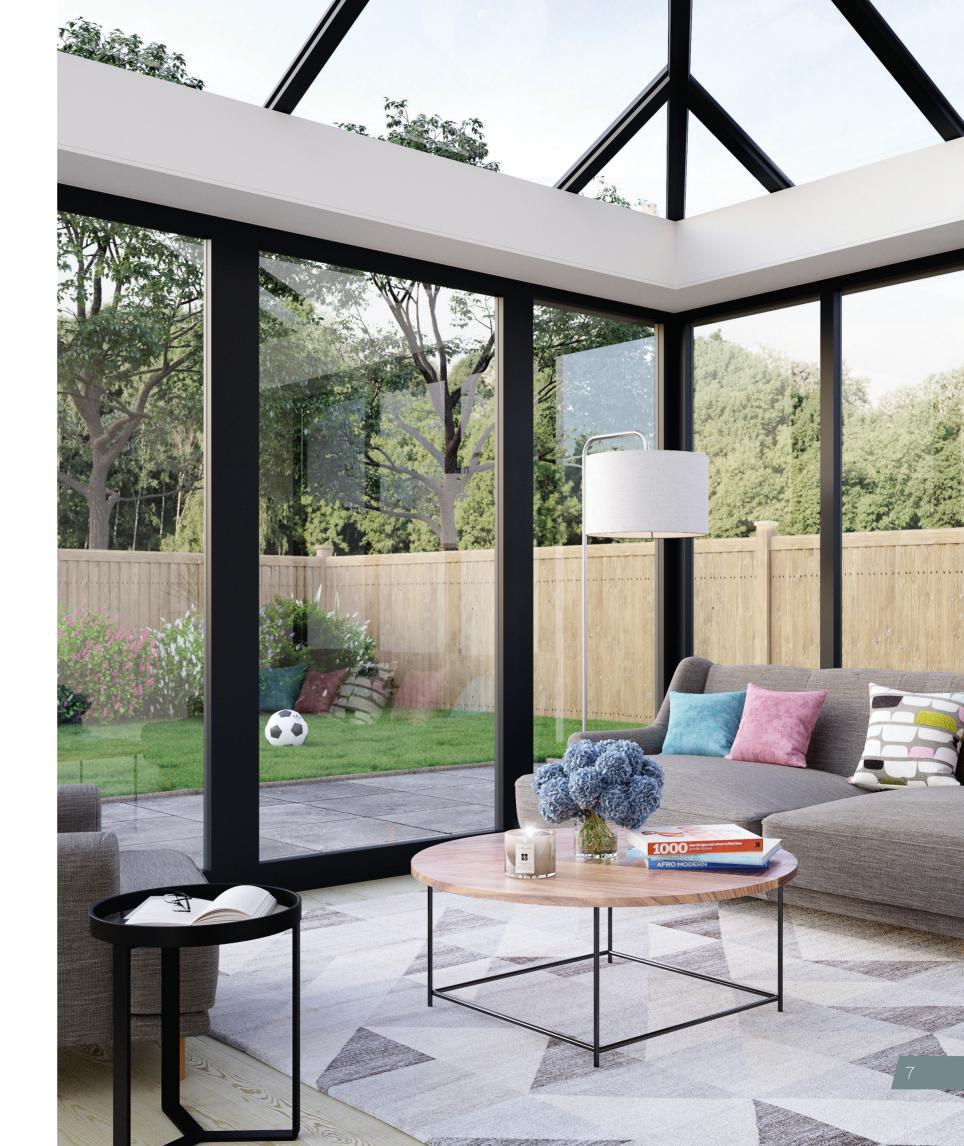

# URBANROOM THE COMPLETE MODERN GLAZED EXTENSION

The URBANroom is the ultimate, all aluminium glazed extension which boasts full height aluminium frames, aluminium roof, bi-folding or sliding patio doors to the front or sides and our exclusive contemporary, seamless gutter shroud - it's the modern interpretation of the conservatory.

## URBANROOM FEATURES

- The URBANroom is a full kit aluminium glazed extension composed of aluminium roof, full height high performance windows and doors, with contemporary gutter shroud.
- The URBANroom is also available as a roof only product with Shroud.
- There is a choice of Opal aluminium side frames in various suites (see our Opal aluminium brochure for the full range).
- You have the option to include the Definitive or Deluxe bi-folding doors or Finesse sliding doors to open up the extension to the outdoors.
- High performance side frame glass to help keep the room filled with natural light.
- High performance roof glass with exceptional thermal properties and different coloured tints.
- Lock upgrade for enhanced security.
- · Ultrasky aluminium roof (only available as Georgian or double ended Georgian).
- Available in any RAL colour with Marine Grade Powder-coating as standard (more relevant for coastal areas).
- The URBANroom contemporary external gutter shroud features include:
  - Shroud is 225mm deep (300mm deep is available as a bespoke order)
  - · Fully welded corner to ensure flat face, seamless finish.
  - · Water deflector internally to ensure water flows where it should.
  - Deflector provides additional strength so no need for unsightly wires to hold shroud in place.
  - The Deflector also provides a clean line and uncluttered finish to the rear face
    of the shroud which is often a neglected area with other systems, leaving an
    unfinished look.
  - Seamless front face finish provides a smooth, contemporary look.
  - Give existing conservatories a facelift with an URBANroom shroud only upgrade.