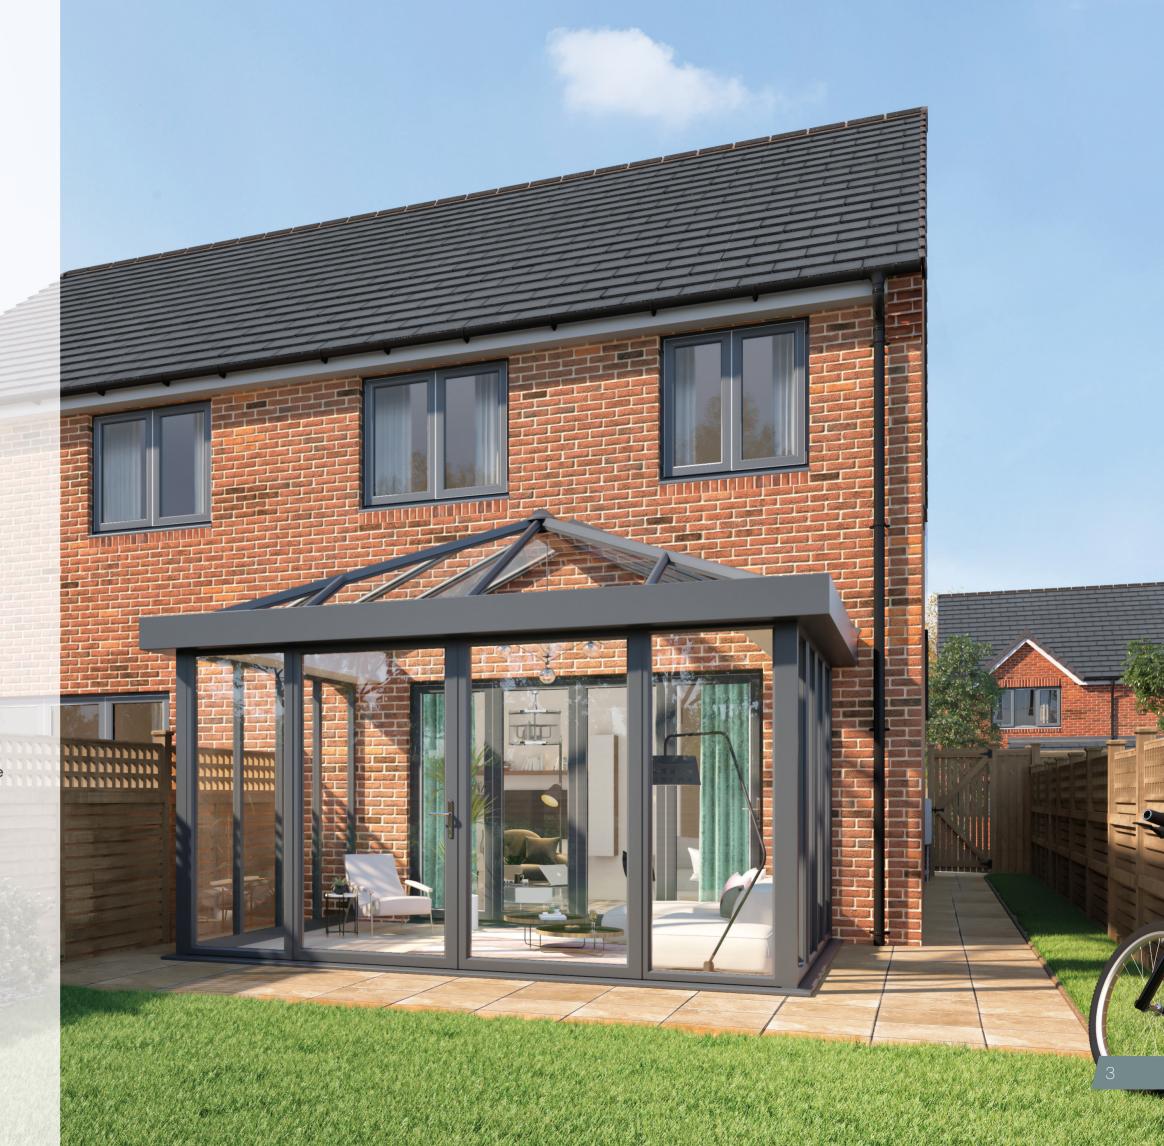

# URBANROOM THE COMPLETE MODERN GLAZED EXTENSION

The URBANroom is the ultimate, all aluminium glazed extension which boasts full height aluminium frames, aluminium roof, bi-folding or sliding patio doors to the front or sides and our exclusive contemporary, seamless gutter shroud - it's the modern interpretation of the conservatory.

## URBANROOM FEATURES

- The URBANroom is a full kit aluminium glazed extension composed of aluminium roof, full height high performance windows and doors, with contemporary gutter shroud.
- The URBANroom is also available as a roof only product with Shroud.
- There is a choice of Opal aluminium side frames in various suites (see our Opal aluminium brochure for the full range).
- You have the option to include the Definitive or Deluxe bi-folding doors or Finesse sliding doors to open up the extension to the outdoors.
- High performance side frame glass to help keep the room filled with natural light.
- High performance roof glass with exceptional thermal properties and different coloured tints.
- Lock upgrade for enhanced security.
- · Ultrasky aluminium roof (only available as Georgian or double ended Georgian).
- Available in any RAL colour with Marine Grade Powder-coating as standard (more relevant for coastal areas).
- The URBANroom contemporary external gutter shroud features include:
  - Shroud is 225mm deep (300mm deep is available as a bespoke order)
  - · Fully welded corner to ensure flat face, seamless finish.
  - · Water deflector internally to ensure water flows where it should.
  - Deflector provides additional strength so no need for unsightly wires to hold shroud in place.
  - The Deflector also provides a clean line and uncluttered finish to the rear face
    of the shroud which is often a neglected area with other systems, leaving an
    unfinished look.
  - Seamless front face finish provides a smooth, contemporary look.
  - Give existing conservatories a facelift with an URBANroom shroud only upgrade.