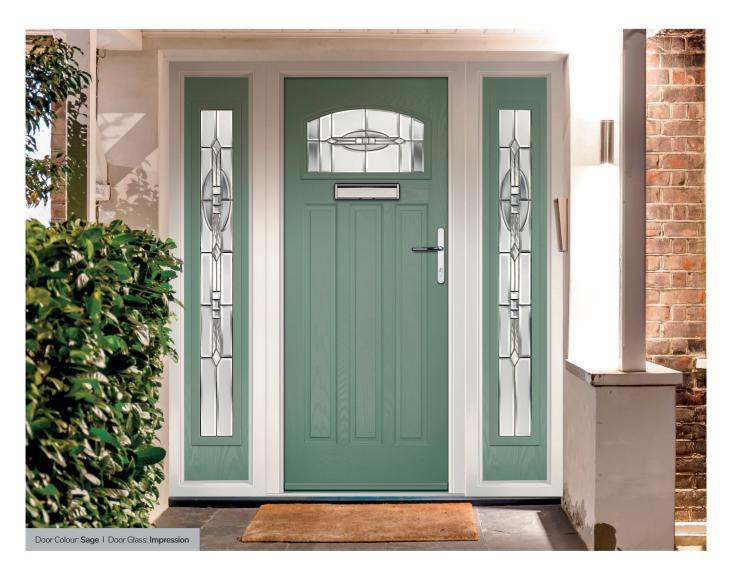

Penina Option

Door Colour: Cream White
Door Glass: Bloomsbury

Birkdale Option

We chi E <u>f</u>e

Door Colour: White | Door Glass: Impression

Door Colour: **Sage** Door Glass: **Impression** 

Door Colour: Victory Blue Door Glass: Lotus

Door Colour: Citrine Door Glass: Artemis

Door Colour: Olive Grove

Door Glass: Trio Diamond

Door Colour: Bahia Blue

#### Impression

Stunning black chrome caming combined with satin and grey bevelled glass pieces, Impression makes a striking statement encapsulated inside a double glazed unit for easy cleaning.