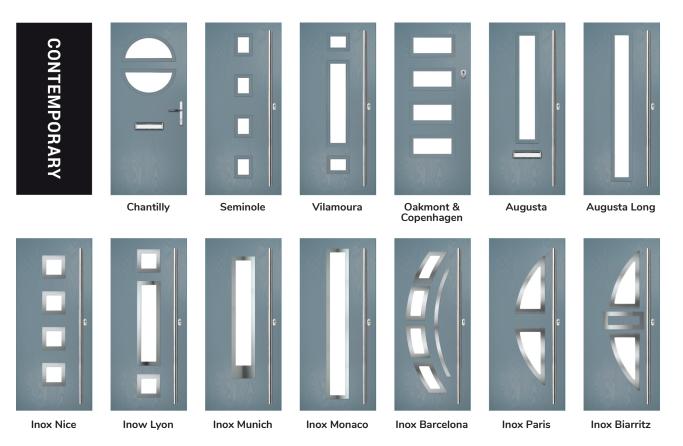

A selection of modern styles using our non-moulded, woodgrain doors and glazed using the FLiP<sup>®</sup> Flat Grained casette option. For a more European look, choose the stunning lnox<sup>™</sup> stainless steel frames.

#### GRAINED CONTEMPORARY DOORS

39 |

TRADITIONAL

I GRAINED CONTEMPORARY DOORS

The facing curves of the glazing detail make a truly modern statement in the Chantilly door.

TRADITIONAL

CONTEMPORARY

| 40

### Seminole

The Seminole is a very popular contemporary door design with an abundance of glazing options and positions.

#### Vilamoura

The inline slim glazing details on the Vilamoura door is inspired by the European door look.

Door Colour: Anthracite Grey
Door Glass: Louisiana

Door Colour: Agate Grey
Door Glass: Graphite

#### GRAINED CONTEMPORARY DOORS

Oakmont

including Copenhagen option

A stunning new design using colour matched cassettes for all colour options.

| 44

#### Augusta

With its simple, slim glazed panel and parallel pull handle, the Augusta has a clean modern style.

Door Colour: Clotted Cream | Door Glass: Graphite

Door Colour: **Bolero** Door Glass: **Luxor** 

Door Glass: Athena

Door Colour: Clay

Door Glass: Impression

I GRAINED CONTEMPORARY DOORS

Augusta Long

Door Colour: Slate

Door Glass: Trinity

A full length decorative glass alternative to the standard Augusta.

#### **Inox Nice**

The Inox Nice door offers a Mediterranean style with four decorative lites that allow the light to stream in.

Door Colour: Clay Door Glass: Vector (Black Only)

Door Colour: Anthracite Grey
Door Glass: Mercury

# **Inox Lyon**

I GRAINED CONTEMPORARY DOORS

Inox Lyon provides a stunning mix of two smaller lites delicately 'bookending' a larger central lite to optimise light penetration.

### **Inox Munich**

With its large single centre lite drawing the eye, the Inox Munich achieves a bold yet graceful design.

Door Colour: **Agate Grey** Door Glass: **Graphite** 

Door Colour: Anthracite Grey Door Glass: Synergy

### **Inox Monaco**

### **Inox Barcelona**

The sweeping Barcelona design 'oozes' sophistication and is a popular option. Available with or without curve panel.

| Door Colour: Stormy Seas | Left   |
|--------------------------|--------|
| Door Glass: <b>Tokyo</b> | Option |

Door Colour: Very Berry Right Door Glass: Halo Option

Door Glass: Clear

Left Option

CONTEMPORARY

I GRAINED CONTEMPORARY DOORS

**Inox** Paris

including Biarritz option

The Inox Paris door delivers flair and grace, and with the Biarritz option, you can make a real statement.