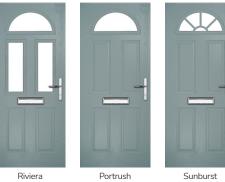

## I GRAINED TRADITIONAL DOORS

including Portrush and Sunburst options

A traditional favourite with just a hint of modern, the Riviera is also available in Portrush and Sunburst options shown below.

Doorstyle Options