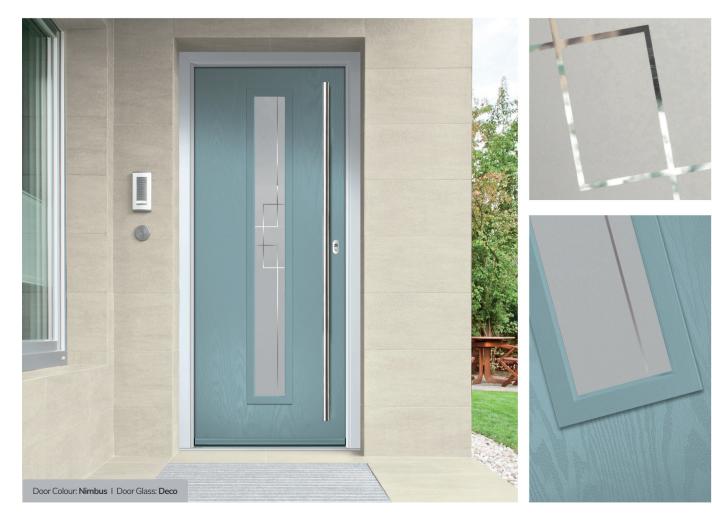

#### Deco

Exclusively commissioned by glass artisans, Deco uses a sophisticated frosted backing glass coupled with clear dividing lines that create a simple, elegant and highly desirable contemporary design.