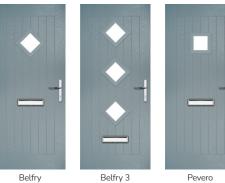

## I GRAINED TRADITIONAL DOORS

Belfry including Pevero option

The Belfry has a unique 'offset etched' detailing and comes in multiple glazing styles.

### Doorstyle Options

Belfry

|34