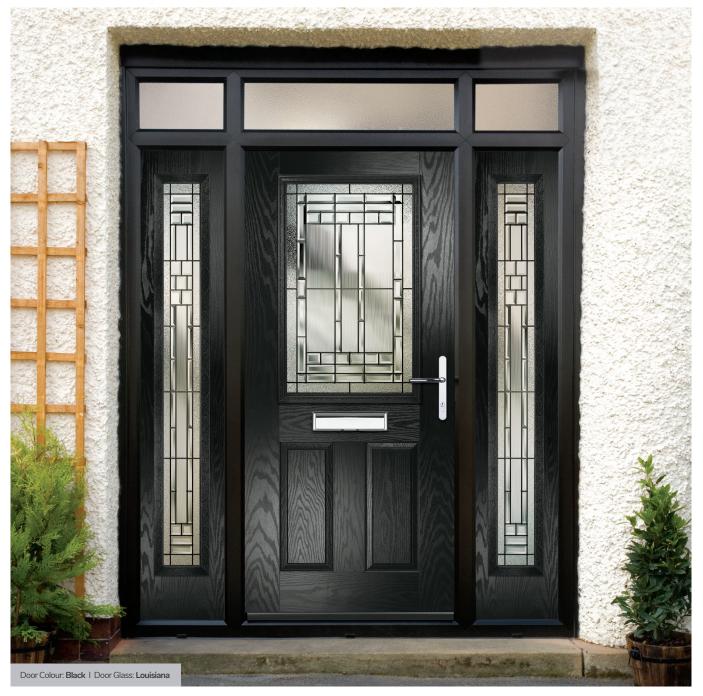

# Carnoustie

including Birkdale and Penina options

Our most popular composite door option which is now available in a choice of three glazing styles.

Doorstyle Options

Door Colour: Slate Door Colour: Chartwell Green Door Colour: Twilight Door Colour: Stormy Seas Door Glass: Lanesborough Blue Door Glass: Milan Door Glass: Birchwood Door Glass: Louisiana 71 T I N N INN 

Door Glass: Louisiana

Door Glass: Optimal

4Grid Option

TRADITIONAL