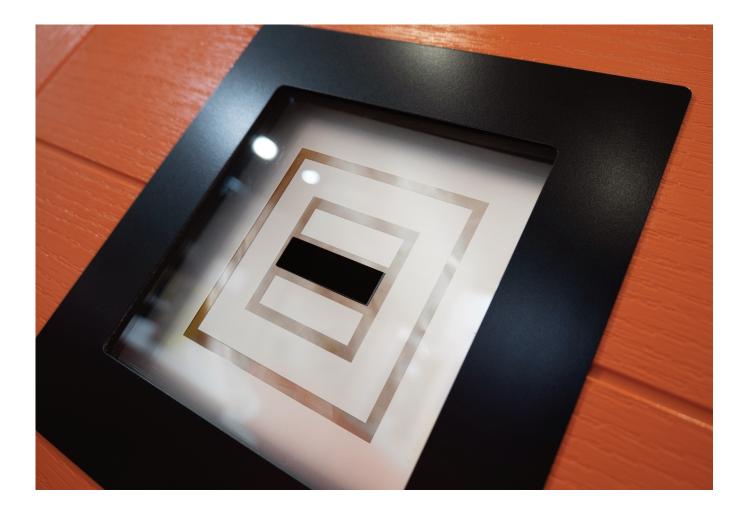

#### **Composite Construction and GRP Skins**

The Ultimate ORiGINAL® composite door is the minimal-maintenance alternative to traditional materials. It has 44mm reinforced GRP skins, finished in either woodgrain or an exclusive smooth/etched finish that perfectly matches aluminium, delivers kerb appeal for any property. The Ultimate door out performs other market alternatives with outstanding thermal performance. Inside, the PU foam core reduces heat loss and is encompassed by an LVL (Laminated Veneer Lumber) subframe to provide strength and rigidity. The door protects the home from the elements and will have minimal thermal expansion and contraction rates under extreme temperature variations which is perfectly normal.

#### **Exclusive Glazing Cassettes**

The Ultimate ORiGINAL<sup>®</sup> composite door range uses the FLiP<sup>®</sup> exclusive glazing cassette system with revolutionary Foam in Place technology. Ultimate also offers the unique Inox<sup>™</sup> cassette system finished in stainless steel. or black matt finish