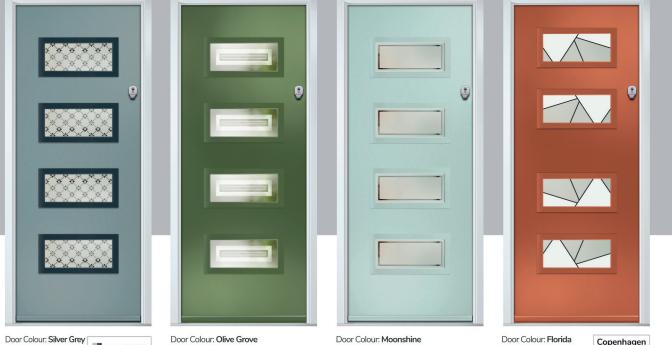

# Door Colour: Silver Grey

Door Colour: Very Berry

Door Glass: Belgravia

#### Door Colour: Shadow Door Glass: Metropolis

Door Colour: Clay

Door Glass: Mercury

Door Glass: Tranquility Zinc