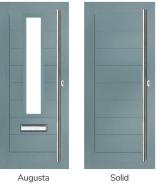

#### Augusta

With its simple, slim glazed panel and parallel pull handle, the Augusta has a clean modern style.

Door Colour: Clotted Cream | Door Glass: Graphite

Door Colour: **Bolero** Door Glass: **Luxor** 

Door Glass: Athena

Door Colour: Clay

Door Glass: Impression

I GRAINED CONTEMPORARY DOORS

Augusta Long

Door Colour: Slate

Door Glass: Trinity

A full length decorative glass alternative to the standard Augusta.