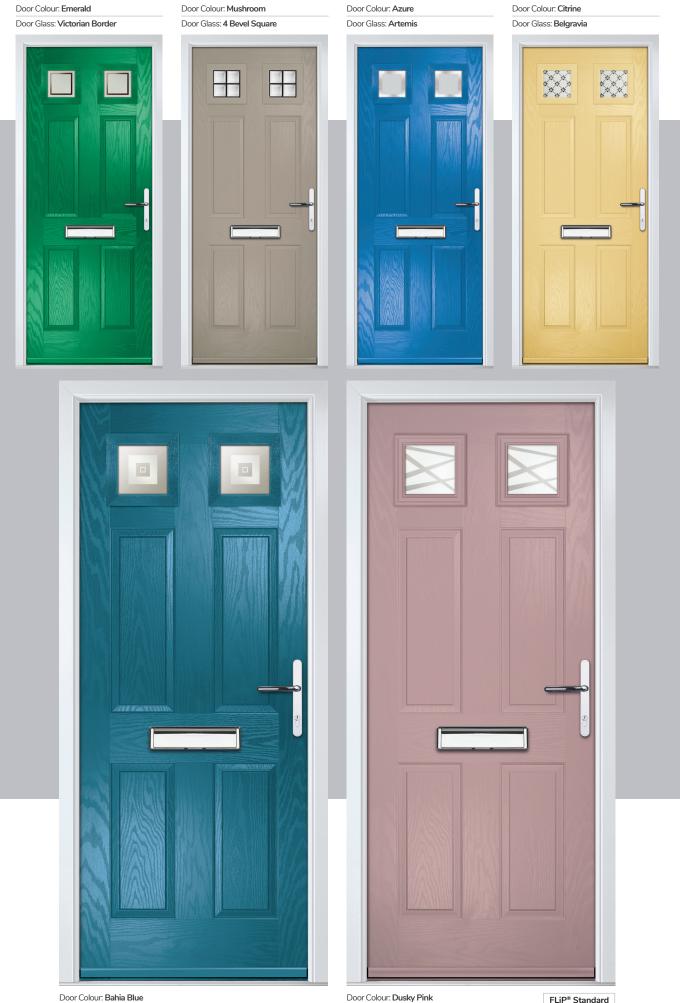

# **Colour Range**

When it comes to colour, it's your choice. This is our bespoke colour palette.

There are more options available, including a wide range of premium colours and bespoke colour matching.

## **Extended Colours**

| Irish Oak                                                                                                                         | City Tower<br>(DCF 242) | Desert Dunes<br>(DCF 211)   | Balcony Sunset<br>(DCP 14-1135) | Sage                    | Agate Grey                |
|-----------------------------------------------------------------------------------------------------------------------------------|-------------------------|-----------------------------|---------------------------------|-------------------------|---------------------------|
|                                                                                                                                   |                         |                             |                                 |                         |                           |
| Pointed Rock<br>(DCF 26)                                                                                                          | Cavalry<br>(DCF 281)    | Rooftop Terrace<br>(DCF 81) | Rose Garden<br>(DCF 217)        | Sandy Shoes<br>(DCF 40) | Spartan Stone<br>(DCF 18) |
|                                                                                                                                   |                         |                             |                                 |                         |                           |
| Barnwood Grey<br>(DCF 243)                                                                                                        | Cream White             | Clotted Cream               | Sandstone                       | Putty                   | Mushroom                  |
|                                                                                                                                   |                         |                             |                                 |                         |                           |
| Mulberry                                                                                                                          | Very Berry              | Twilight                    | French Blue                     | California              | Azure                     |
|                                                                                                                                   |                         |                             |                                 |                         |                           |
| Moonshine                                                                                                                         | Emerald                 | Olive Grove                 | Paradise Green                  |                         |                           |
| <b>RAL Colours</b><br>Any RAL colour* is available from<br>Ultimate as a special order. Here<br>are a small selection of the most |                         |                             |                                 |                         |                           |
| requested colours as an example:                                                                                                  |                         | Pure White<br>RAL 9010      | Ivory Cream<br>RAL 1015         | Black Brown<br>RAL 8022 | Pebble Grey<br>RAL 7032   |