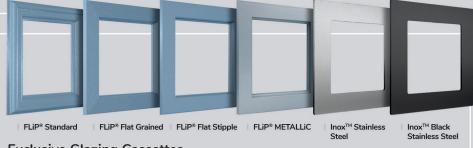

#### **Exclusive Glazing Cassettes**

The Ultimate ORiGINAL<sup>®</sup> composite door range uses the FLiP<sup>®</sup> exclusive glazing cassette system with revolutionary Foam in Place technology. Ultimate also offers the unique Inox<sup>™</sup> cassette system finished in stainless steel. or black matt finish