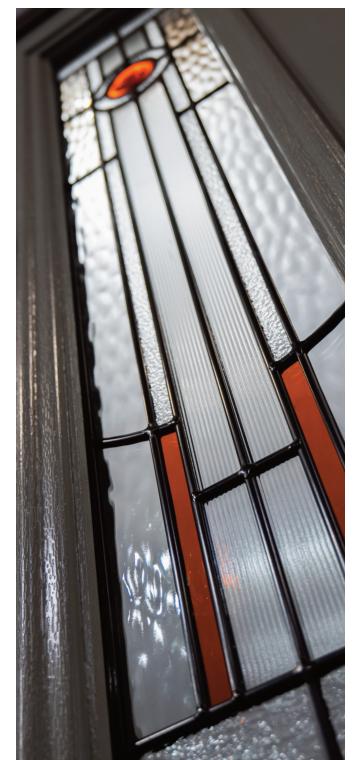

#### **Decorative Glass**

Ultimate offers the widest range of traditional and contemporary glass designs, along with exclusive collections, so customers have infinite options for their front door.

The Lanesborough glass designs lend themselves to colour co-ordination of the glass to complement or contrast your choice of door colour. Choose from either Amber, Blue or Green borders.

#### Lanesborough

Genuine coloured Spectrum Glass with blackened cames combine to create this stunning leadlight design, reminiscent of the Victorian era. With Lanesborough, you can now have all the benefits of traditional leadlights, with the performance and thermal properties you would expect in your door. Available in 3 border colours: Amber, Blue or Green.