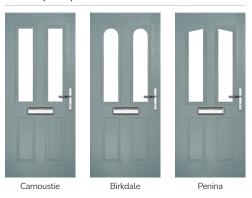

# Carnoustie

including Birkdale and Penina options

Our most popular composite door option which is now available in a choice of three glazing styles.

Doorstyle Options

Door Colour: Slate Door Colour: Chartwell Green Door Colour: Twilight Door Colour: Stormy Seas Door Glass: Lanesborough Blue Door Glass: Milan Door Glass: Birchwood Door Glass: Louisiana 71 T I N N INN 

Carnoustie

Birkdale

Penina (Left)

Penina (Right)

Medinah

Troon

Muirfield

Solid