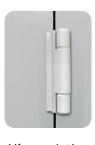

# Security

For your security, Ultimate doors are fitted with a robust multipoint lock. Simply by lifting the handle upwards, all locking features are engaged.

High security hinges and optional Hinge Protectors complete the security and ensures the door seals tightly with little effort.

## 6 Point Lock

3 x dead locks 2 x hook locks 1 x centre locking latch

Hook & Dead Locks

Hinges (other finishes available)

Hinge Protectors (optional)