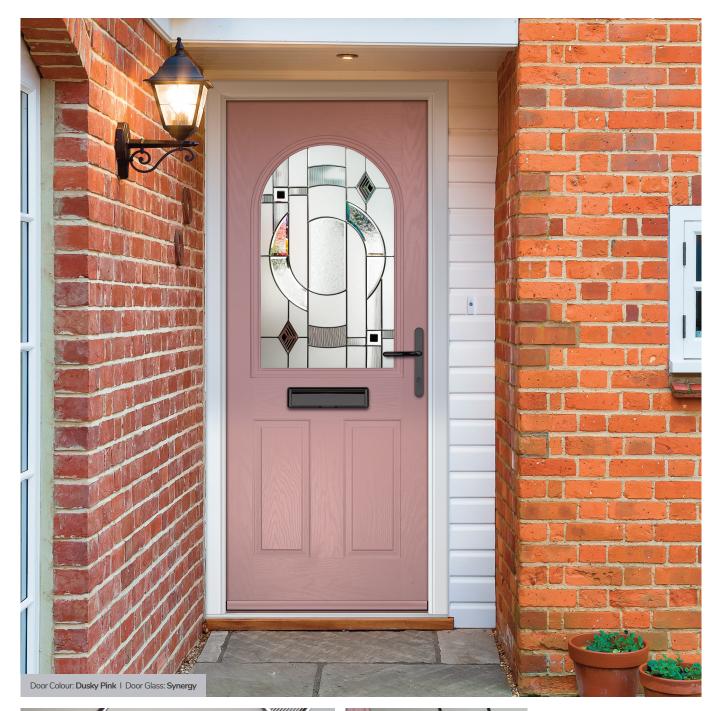

There are various upgrades to the glass options which can increase the thermal performance of the door.

Door Style: **Flush 3 Square** Door Colour: **Vanilla** Decorative Glass: **Artemis** 

The ORiGINAL<sup>®</sup> composite door offers a truly appealing entrance for any home, with a high-definition smooth or grained GRP outer skin that will look stunning for years to come. The door offers stability from the elements with its inner core of LVL encased with composite stiles and rails for protection against any water ingress. Our doors usually have a grained PVC edge to the hinge and lock side in either White, Chartwell Green, Anthracite Grey, stain or painted finish.

With our high-performance paint technology and three

state-of-the-art, in-house paint lines, we can offer any colour door which can even complement the colour options on frames. This provides a fantastic choice for the home. In most cases the doors come in white as standard on the internal side, however, for your own individual requirements we may be able to offer different or bespoke options, see our colour ranges for more information.