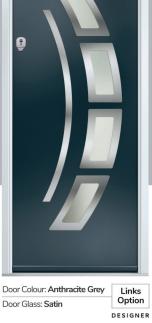

### **Inox Barcelona**

The sweeping Barcelona design 'oozes' sophistication and is a popular option. Available with or without curve panel.

| Door Colour: Stormy Seas | Left   |
|--------------------------|--------|
| Door Glass: <b>Tokyo</b> | Option |

Door Colour: Very Berry Right Door Glass: Halo Option

Door Glass: Clear

Left Option

CONTEMPORARY

I GRAINED CONTEMPORARY DOORS

**Inox** Paris

including Biarritz option

The Inox Paris door delivers flair and grace, and with the Biarritz option, you can make a real statement.