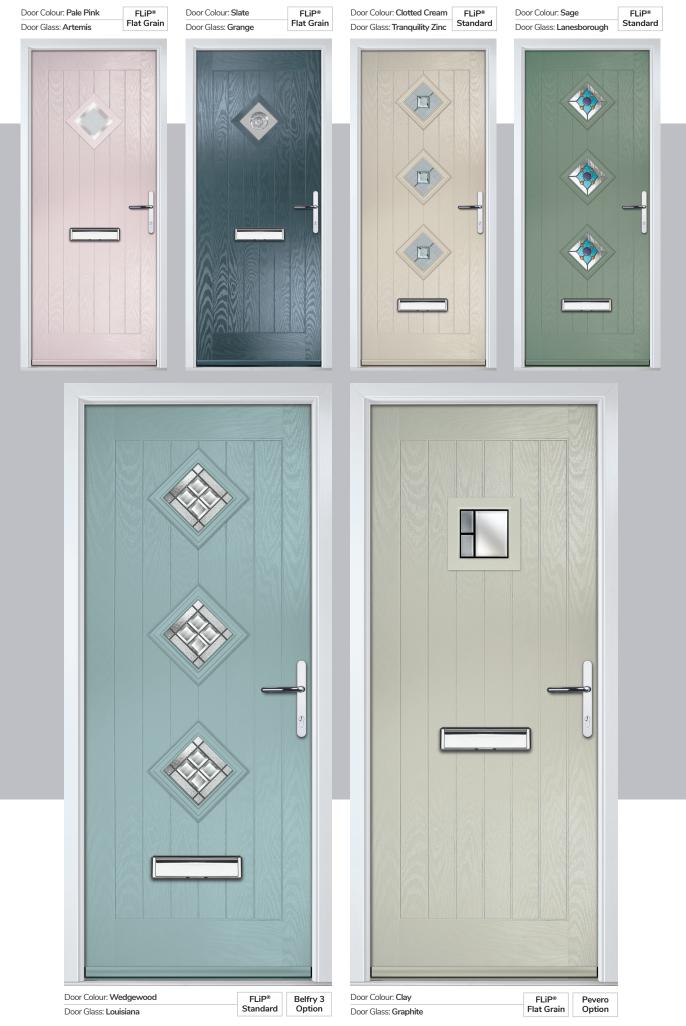

# Carnoustie

including Birkdale and Penina options

Our most popular composite door option which is now available in a choice of three glazing styles.

Doorstyle Options

Door Colour: Slate Door Colour: Chartwell Green Door Colour: Twilight Door Colour: Stormy Seas Door Glass: Lanesborough Blue Door Glass: Milan Door Glass: Birchwood Door Glass: Louisiana 71 T I N N INN 

Door Colour: Anthracite Grey
Door Glass: Cubic

Door Colour: Cotswold
Door Glass: Astoria

|16

# TRADITIONAL

Door Colour: Bolero Door Colour: Black Door Colour: California Door Colour: Sage Door Glass: Luxor Door Glass: Diamonte Door Glass: Prestige Door Glass: Artisan Carnoustie Glass Optio

Door Colour: Victory Blue
Door Glass: Trio Diamond

Penina Option

Door Colour: Cream White
Door Glass: Bloomsbury

Birkdale Option

We chi E <u>f</u>e

Door Colour: White | Door Glass: Impression

## I GRAINED TRADITIONAL DOORS

Belfry including Pevero option

The Belfry has a unique 'offset etched' detailing and comes in multiple glazing styles.