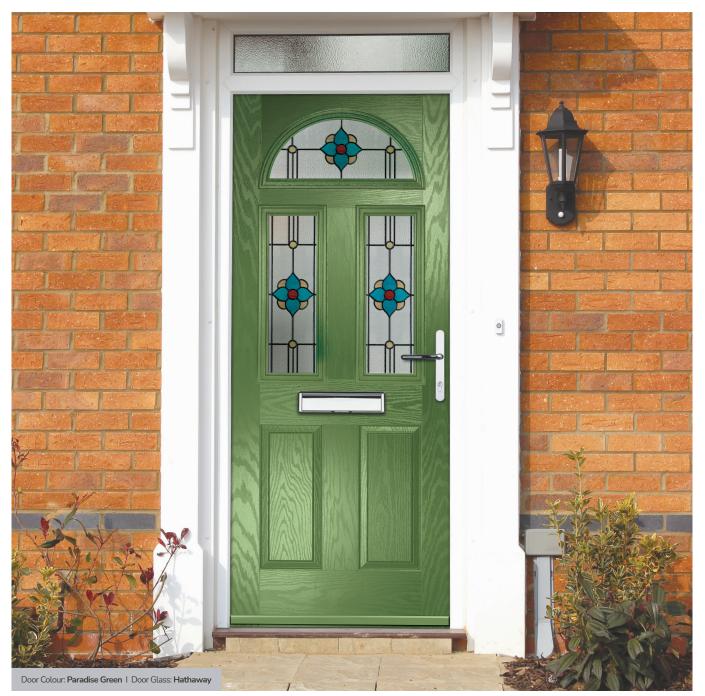

#### **Decorative Glass**

Ultimate offers the widest range of traditional and contemporary glass designs, along with exclusive collections, so customers have infinite options for their front door.

The Lanesborough glass designs lend themselves to colour co-ordination of the glass to complement or contrast your choice of door colour. Choose from either Amber, Blue or Green borders.

#### Lanesborough

Genuine coloured Spectrum Glass with blackened cames combine to create this stunning leadlight design, reminiscent of the Victorian era. With Lanesborough, you can now have all the benefits of traditional leadlights, with the performance and thermal properties you would expect in your door. Available in 3 border colours: Amber, Blue or Green.