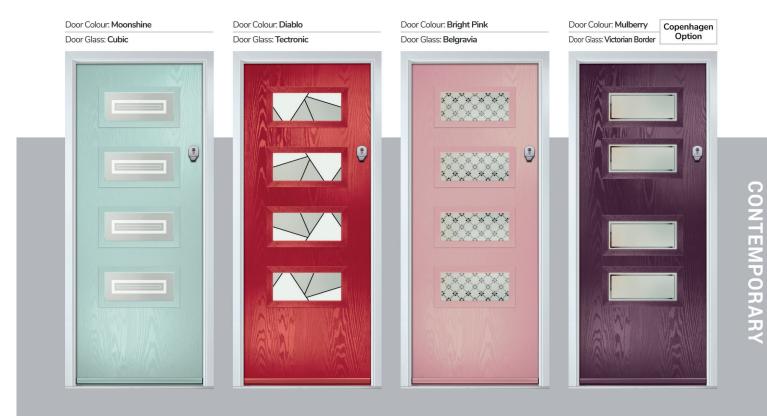

#### Bold Pink

Inspired by Pop Art and developed into a decorative glass design unlike anything else available by our design consultant Jeyda, Bold Pink makes the ultimate statement.

#### Space

Minimalist and stylish, Space is a modern geometric design of an etched glass design, offset with 3-dimensional black glass elements, encapsulated inside a triple glazed unit.

Tectronic

A truly contemporary design from our in-house designer Jeyda. The geometric shapes are combined with neutral greys and black glass colours to create a design unlike anything else on the market today.