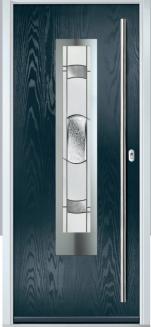

### **Inox Munich**

With its large single centre lite drawing the eye, the Inox Munich achieves a bold yet graceful design.

Door Colour: **Agate Grey** Door Glass: **Graphite** 

Door Colour: Anthracite Grey Door Glass: Synergy