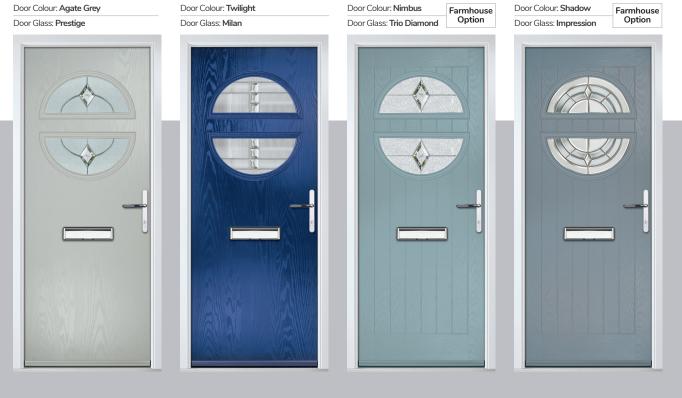

# Pinehurst

An evolution of a traditional style with its square top lites.

Door Colour: Bahia Blue Door Glass: Cubic

TRADITIONAL