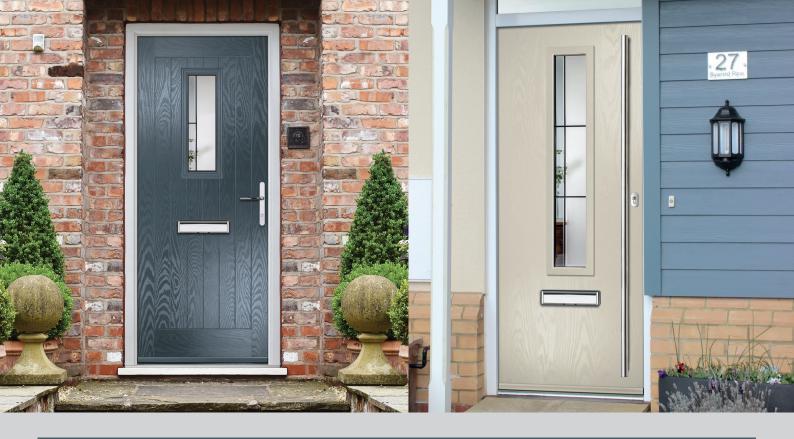

# Carnoustie

including Birkdale and Penina options

Our most popular composite door option which is now available in a choice of three glazing styles.

Doorstyle Options

Door Colour: Slate Door Colour: Chartwell Green Door Colour: Twilight Door Colour: Stormy Seas Door Glass: Lanesborough Blue Door Glass: Milan Door Glass: Birchwood Door Glass: Louisiana 71 T I N N INN 

Door Colour: Anthracite Grey
Door Glass: Cubic

Door Colour: Cotswold
Door Glass: Astoria

|16