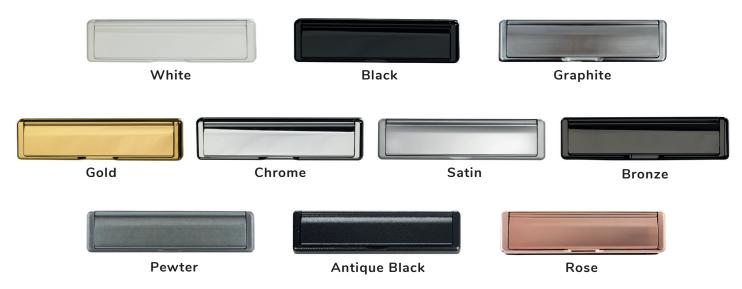

# **Letter Box Options**

Graphite

Bronze

Gold

Antique

Black

Rose

#### **Decorative Door Knobs**

This elegant range is available in the following finishes.

Satin

Bronze

Pewter

(shown)

Antique Black

White Black Graphite Gold Chrome

### **Door Restrictor**

Chrome

Gold

Graphite

For areas of the country, particularly susceptible to increased corrosion such as coastal areas, you have the option of our Grade 316 Austenitic Stainless Steel suite of door furniture. The suite comprises of a handle, door knocker and letter box as featured below.