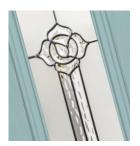

#### Lanesborough

Genuine coloured Spectrum Glass with blackened cames combine to create this stunning leadlight design, reminiscent of the Victorian era. With Lanesborough, you can now have all the benefits of traditional leadlights, with the performance and thermal properties you would expect in your door. Available in 3 border colours: Amber, Blue or Green.