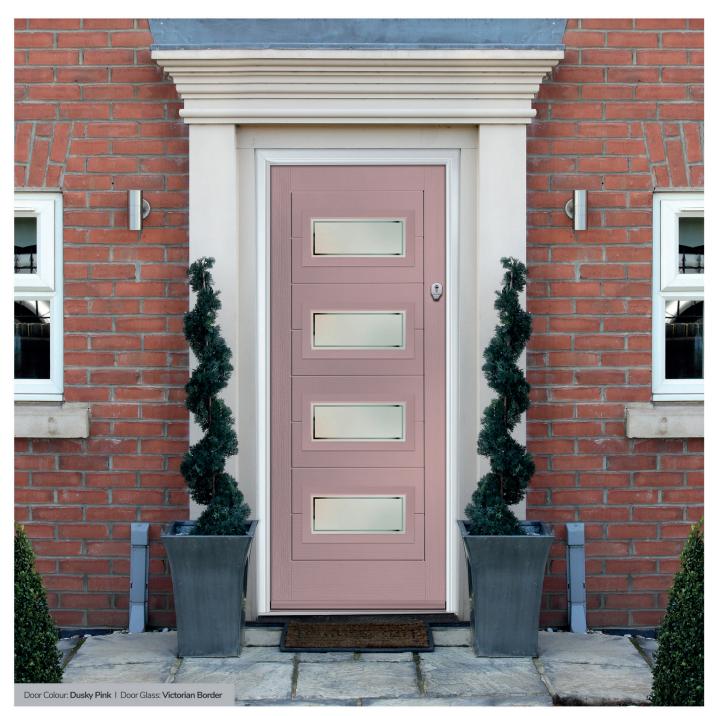

### Doorstyle Options

Sunningdale

Door Colour: Victory Blue Door Glass: Birchwood

Door Colour: Dusky PI Door Glass: Prestige

Door Colour: **Citrin** Door Glass: **Hive**  TRADITIONAL

Merion including 4Grid option The Merion is available with a complementary glass range designed specifically for this door style.