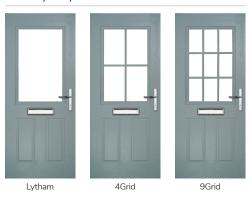

TRADITIONAL

Door Glass: Birchwood

Lytham including 4Grid and 9Grid options With its large glazed area, the Lytham lets light flood through. Also available with GridLite and our unique integral blind option.