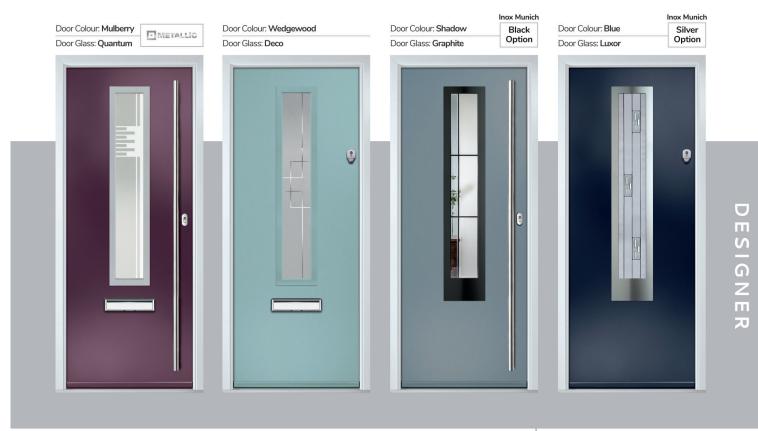

A designer collection of unique doors: the smooth/etched LINKS door, glazed using the FLiP<sup>®</sup> Flat Stipple cassette choice, or the stunning Monza II door with our FLiP<sup>®</sup> Flat Grained cassette or Inox<sup>™</sup> stainless steel frames.

| DESIGNER    | Monza II | Monza II     | Monza II   | Monza II | Monza II     | Monza II  |
|-------------|----------|--------------|------------|----------|--------------|-----------|
|             | Solid    | Augusta Long | Augusta    | Square   | Oakmont      | Inox Nice |
| Monza II    | Links    | Links        | Links      | Links    | Links        |           |
| Inox Monaco | Square   | Oakmont      | Copenhagen | Augusta  | Augusta Long |           |