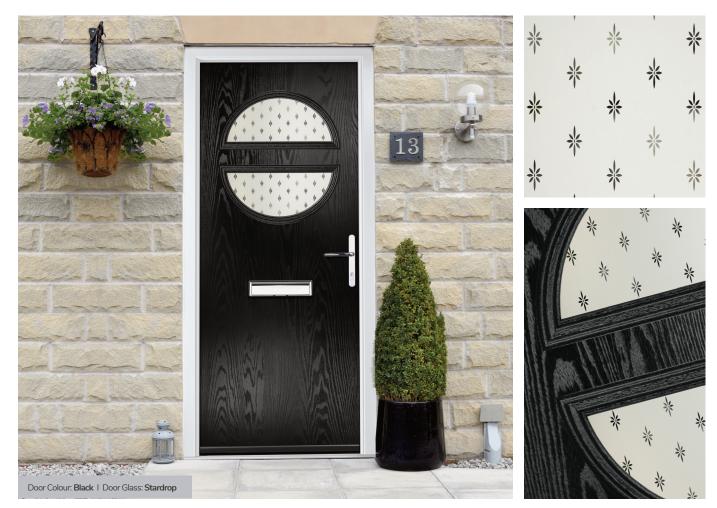

Stardrop features delicate star drops in a sparse pattern giving a high level of obscurity through the etched texture of the glass.

Venetian Blind

Cleverly encapsulated within the insulated glass cavity of the door to provide a zero maintenance blind. The blind can be raised, lowered and easily tilted using the fingertip controls on the edge of the frame.