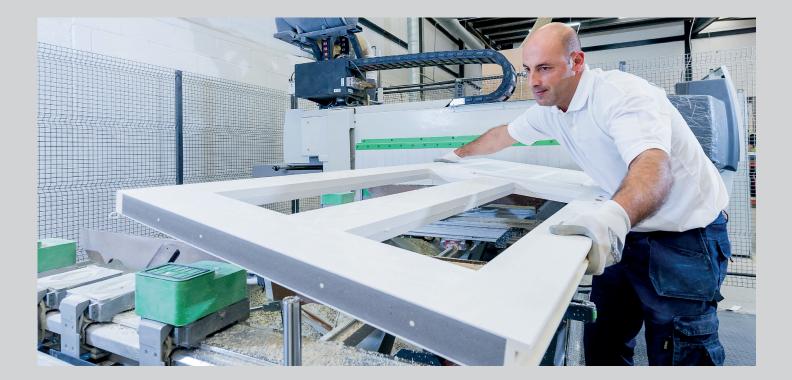

#### **Composite Construction and GRP Skins**

The Ultimate ORiGINAL® composite door is the minimal-maintenance alternative to traditional materials. It has 44mm reinforced GRP skins, finished in either woodgrain or an exclusive smooth/etched finish that perfectly matches aluminium, delivers kerb appeal for any property. The Ultimate door out performs other market alternatives with outstanding thermal performance. Inside, the PU foam core reduces heat loss and is encompassed by an LVL (Laminated Veneer Lumber) subframe to provide strength and rigidity. The door protects the home from the elements and will have minimal thermal expansion and contraction rates under extreme temperature variations which is perfectly normal.