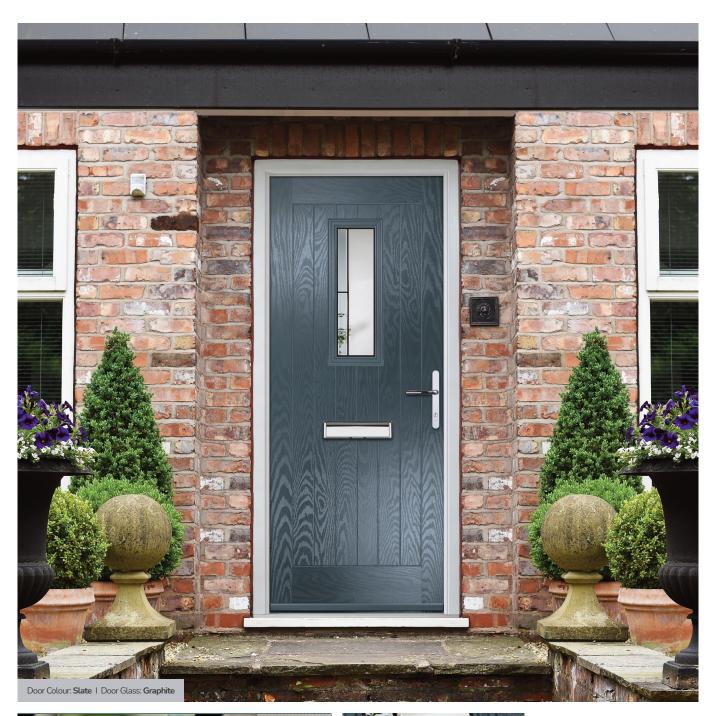

# Security

For your security, Ultimate doors are fitted with a robust multipoint lock. Simply by lifting the handle upwards, all locking features are engaged.

High security hinges and optional Hinge Protectors complete the security and ensures the door seals tightly with little effort.

## 6 Point Lock

3 x dead locks 2 x hook locks 1 x centre locking latch

Hook & Dead Locks

Hinges (other finishes available)

Hinge Protectors (optional)