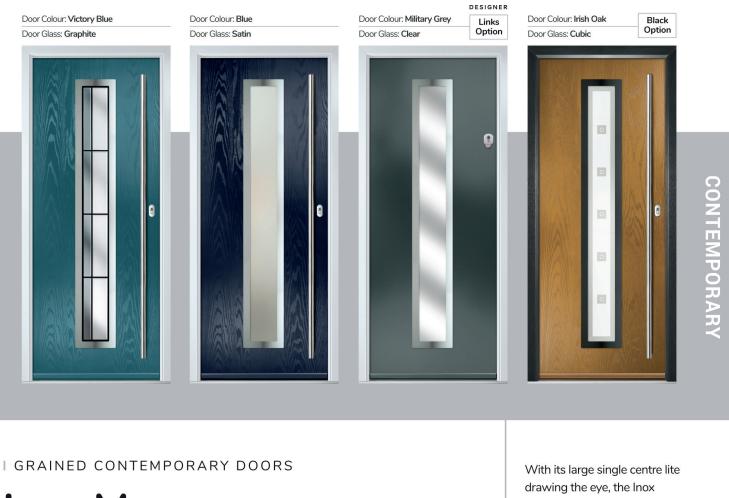

### **Inox Munich**

With its large single centre lite drawing the eye, the Inox Munich achieves a bold yet graceful design.

Door Colour: **Agate Grey** Door Glass: **Graphite** 

Door Colour: Anthracite Grey Door Glass: Synergy

Door Glass: Luxor

Links Option DESIGNER

Door Colour: Twilight
Door Glass: Satin

Monaco achieves a bold yet graceful design.

### **Inox Monaco**