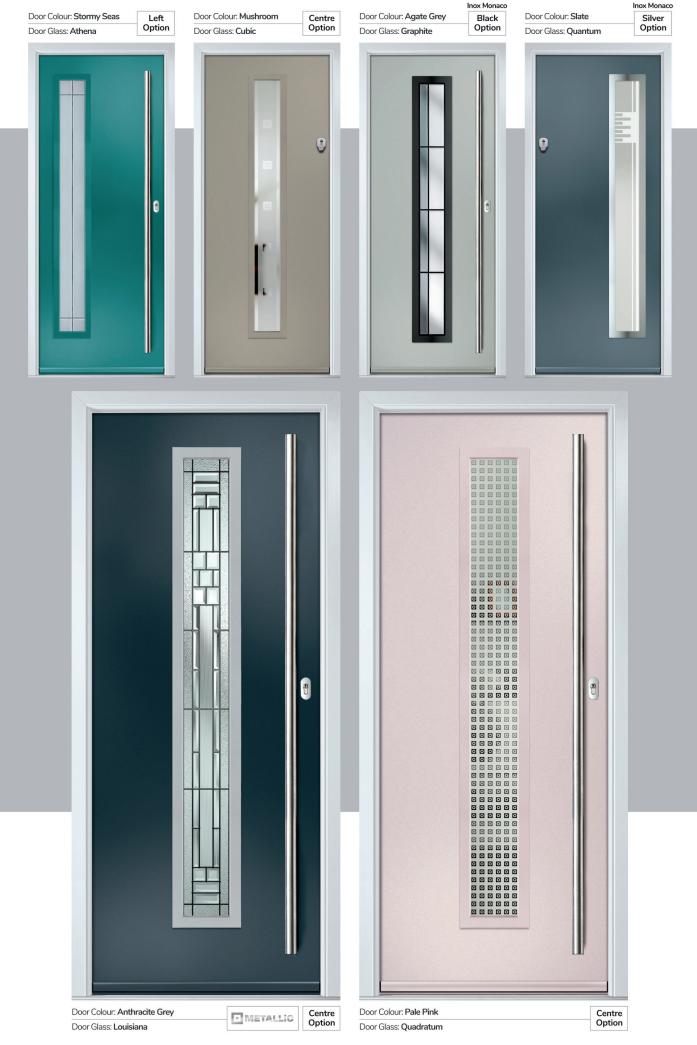

# Carnoustie

including Birkdale and Penina options

Our most popular composite door option which is now available in a choice of three glazing styles.

Doorstyle Options

Door Colour: Slate Door Colour: Chartwell Green Door Colour: Twilight Door Colour: Stormy Seas Door Glass: Lanesborough Blue Door Glass: Milan Door Glass: Birchwood Door Glass: Louisiana 71 T I N N INN 

Door Colour: Anthracite Grey
Door Glass: Cubic

Door Colour: Cotswold
Door Glass: Astoria

|16