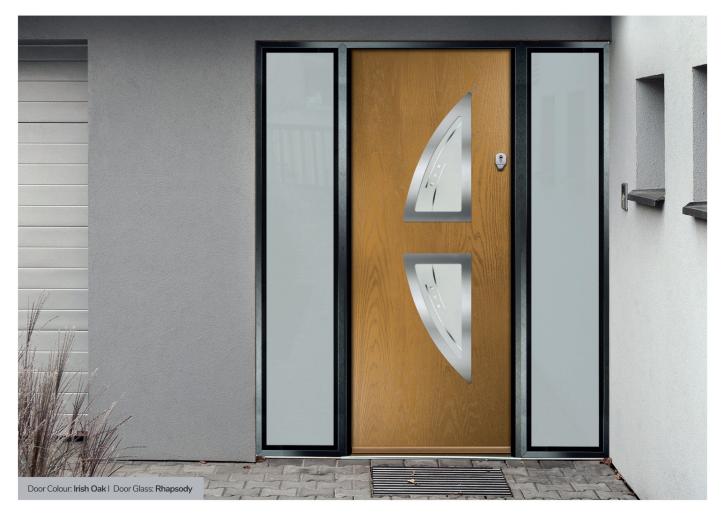

#### Rhapsody

Rhapsody is designed to focus on European styling that suits the door that surrounds them. Contemporary, clean, simple etched designs that have proved very popular.