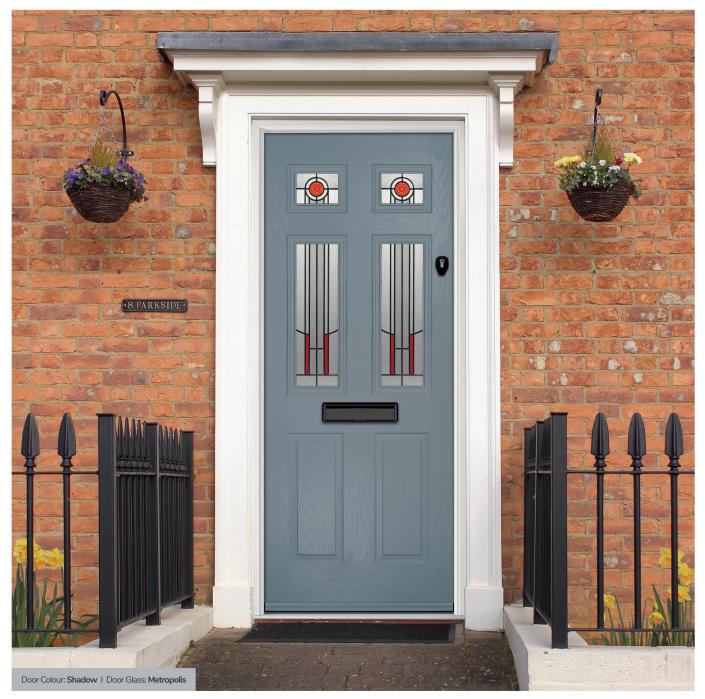

#### Door Colour: Shadow Door Glass: Metropolis

Door Colour: Clay

Door Glass: Mercury

Door Glass: Tranquility Zinc