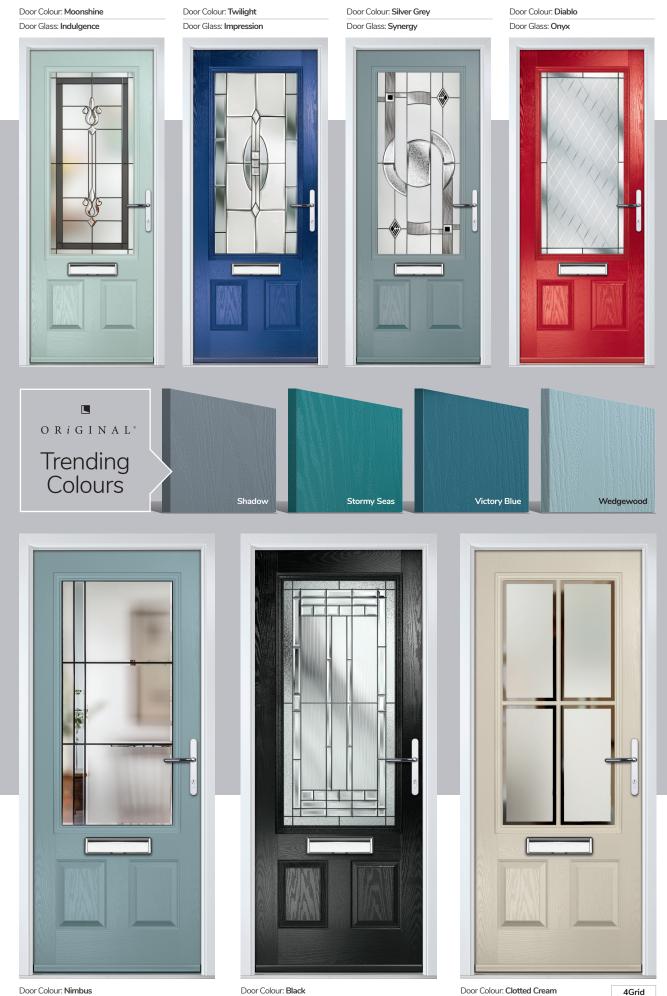

# **Colour Range**

When it comes to colour, it's your choice. This is our bespoke colour palette.

There are more options available, including a wide range of premium colours and bespoke colour matching.

## **Extended Colours**

| Irish Oak                                                                                                                         | City Tower<br>(DCF 242) | Desert Dunes<br>(DCF 211)   | Balcony Sunset<br>(DCP 14-1135) | Sage                    | Agate Grey                |
|-----------------------------------------------------------------------------------------------------------------------------------|-------------------------|-----------------------------|---------------------------------|-------------------------|---------------------------|
|                                                                                                                                   |                         |                             |                                 |                         |                           |
| Pointed Rock<br>(DCF 26)                                                                                                          | Cavalry<br>(DCF 281)    | Rooftop Terrace<br>(DCF 81) | Rose Garden<br>(DCF 217)        | Sandy Shoes<br>(DCF 40) | Spartan Stone<br>(DCF 18) |
|                                                                                                                                   |                         |                             |                                 |                         |                           |
| Barnwood Grey<br>(DCF 243)                                                                                                        | Cream White             | Clotted Cream               | Sandstone                       | Putty                   | Mushroom                  |
|                                                                                                                                   |                         |                             |                                 |                         |                           |
| Mulberry                                                                                                                          | Very Berry              | Twilight                    | French Blue                     | California              | Azure                     |
|                                                                                                                                   |                         |                             |                                 |                         |                           |
| Moonshine                                                                                                                         | Emerald                 | Olive Grove                 | Paradise Green                  |                         |                           |
| <b>RAL Colours</b><br>Any RAL colour* is available from<br>Ultimate as a special order. Here<br>are a small selection of the most |                         |                             |                                 |                         |                           |
| requested colours as an example:                                                                                                  |                         | Pure White<br>RAL 9010      | Ivory Cream<br>RAL 1015         | Black Brown<br>RAL 8022 | Pebble Grey<br>RAL 7032   |