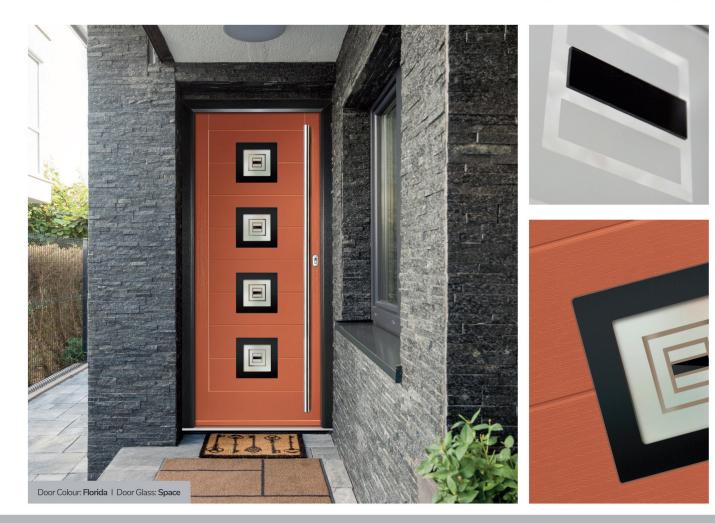

#### Space

Minimalist and stylish, Space is a modern geometric design of an etched glass design, offset with 3-dimensional black glass elements, encapsulated inside a triple glazed unit.

Tectronic

A truly contemporary design from our in-house designer Jeyda. The geometric shapes are combined with neutral greys and black glass colours to create a design unlike anything else on the market today.