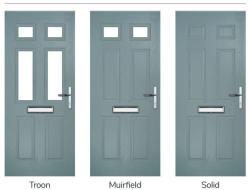

## I GRAINED TRADITIONAL DOORS

**Troon** including Muirfield option The traditional six-panel door can be enhanced with either two or four small glazing details.

Doorstyle Options

Door Glass: Trio Diamond

Carnoustie

Birkdale

Penina (Left)

Penina (Right)

Medinah

Troon

Muirfield

Solid