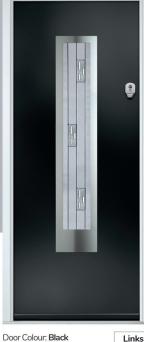

### Monza II Inox Nice

With its contemporary linear etched detailing, the Monza II is a stunning door available glazed or as a solid door option.

Door Colour: Silver Grey

Door Glass: Graphite

Door Colour: Mulberry Door Glass: Skyline

Black Option

Birch Black Option

Door Glass: Trinity

Door Colour: Victory Blue Door Glass: Vector (Black Only)