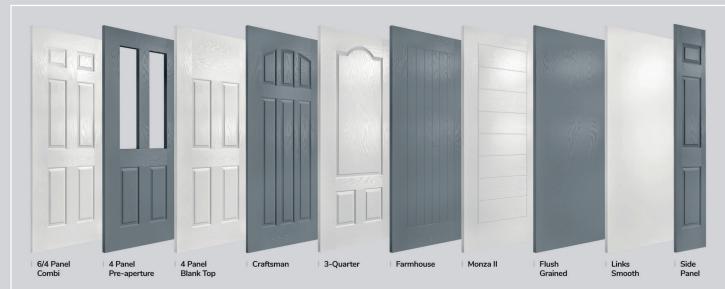

# **Door Styles**

A range of traditional doors designed to replicate the most popular timber doors, complete with highly defined mouldings and realistic woodgrain embossing on the surface. Whether for a Victorian home, a modern townhouse or a farmhouse cottage, these doors always enhance the appearance of an entrance.

A selection of modern styles using our non-moulded, woodgrain doors and glazed using the FLiP<sup>®</sup> Flat Grained casette option. For a more European look, choose the stunning lnox<sup>™</sup> stainless steel frames.

A designer collection of unique doors: the smooth/etched LINKS door, glazed using the FLiP<sup>®</sup> Flat Stipple cassette choice, or the stunning Monza II door with our FLiP<sup>®</sup> Flat Grained cassette or Inox<sup>™</sup> stainless steel frames.