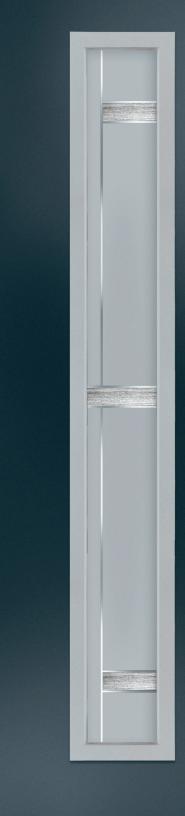

#### Lanesborough

Genuine coloured Spectrum Glass with blackened cames combine to create this stunning leadlight design, reminiscent of the Victorian era. With Lanesborough, you can now have all the benefits of traditional leadlights, with the performance and thermal properties you would expect in your door. Available in 3 border colours: Amber, Blue or Green.