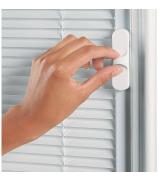

For back door applications, you can even benefit from an integrated Venetian Blind, incorporating child-friendly, unobtrusive finger control and no loose cords.

Stardrop features delicate star drops in a sparse pattern giving a high level of obscurity through the etched texture of the glass.

Venetian Blind

Cleverly encapsulated within the insulated glass cavity of the door to provide a zero maintenance blind. The blind can be raised, lowered and easily tilted using the fingertip controls on the edge of the frame.