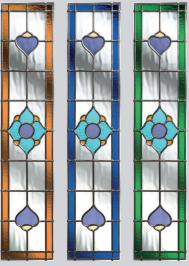

#### **Decorative Glass**

Ultimate offers the widest range of traditional and contemporary glass designs, along with exclusive collections, so customers have infinite options for their front door.

The Lanesborough glass designs lend themselves to colour co-ordination of the glass to complement or contrast your choice of door colour. Choose from either Amber, Blue or Green borders.

#### Lanesborough

Genuine coloured Spectrum Glass with blackened cames combine to create this stunning leadlight design, reminiscent of the Victorian era. With Lanesborough, you can now have all the benefits of traditional leadlights, with the performance and thermal properties you would expect in your door. Available in 3 border colours: Amber, Blue or Green.