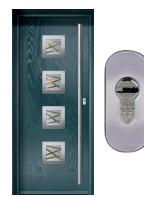

# Welcome to the Ultimate Composite Door

The Ultimate ORiGINAL<sup>®</sup> door offers a high level of security, with increased resistance to forced entry, and reinforced GRP skins as standard. It has passed the rigours of PAS24 (enhanced security standard) in line with Approved Document Q (required for New Build projects).

With the Ultimate ORiGINAL<sup>®</sup>, the emphasis is firmly on choice with a comprehensive range of designs, finishes and colours.

# Security

For your security, Ultimate doors are fitted with a robust multipoint lock. Simply by lifting the handle upwards, all locking features are engaged.

High security hinges and optional Hinge Protectors complete the security and ensures the door seals tightly with little effort.

Automatic Lock Escutcheon\*

Townhouse Lock Finger Pull position

To prevent cylinder manipulation, Ultimate doors are fitted with a 3 star high security Yale cylinder, and for convenience all doors are supplied with 3 keys as standard.