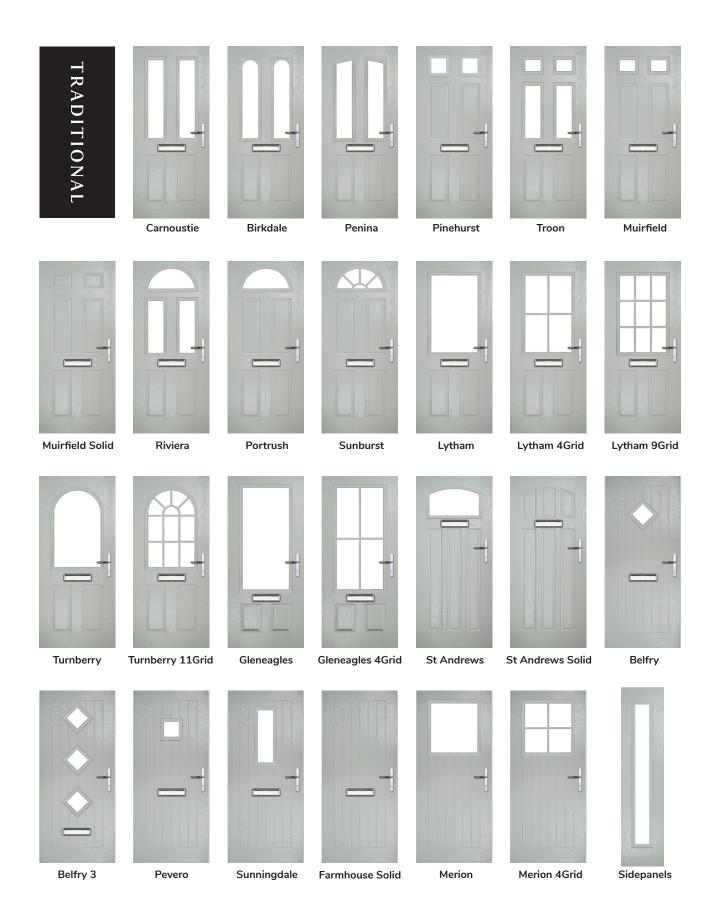

# **Door Styles**

A range of traditional doors designed to replicate the most popular timber doors, complete with highly defined mouldings and realistic woodgrain embossing on the surface. Whether for a Victorian home, a modern townhouse or a farmhouse cottage, these doors always enhance the appearance of an entrance.

# Carnoustie

including Birkdale and Penina options

Our most popular composite door option which is now available in a choice of three glazing styles.

Doorstyle Options

Door Colour: Slate Door Colour: Chartwell Green Door Colour: Twilight Door Colour: Stormy Seas Door Glass: Lanesborough Blue Door Glass: Milan Door Glass: Birchwood Door Glass: Louisiana 71 T I N N INN 

# Pinehurst

An evolution of a traditional style with its square top lites.

Door Colour: Bahia Blue Door Glass: Cubic

TRADITIONAL

## I GRAINED TRADITIONAL DOORS

**Troon** including Muirfield option The traditional six-panel door can be enhanced with either two or four small glazing details.

Doorstyle Options

Door Glass: Trio Diamond

## I GRAINED TRADITIONAL DOORS

including Portrush and Sunburst options

A traditional favourite with just a hint of modern, the Riviera is also available in Portrush and Sunburst options shown below.

Doorstyle Options

TRADITIONAL

Door Glass: Birchwood

Lytham including 4Grid and 9Grid options With its large glazed area, the Lytham lets light flood through. Also available with GridLite and our unique integral blind option.

## I GRAINED TRADITIONAL DOORS

The large arched glazed area of the Turnberry can also be enhanced with the GridLite option.

Doorstyle Options

Turnberry

# Gleneagles including 4Grid option

With its eloquent design the Gleneagles is proving to be a very popular design enhanced even further with the grid option.

Doorstyle Options

Gleneagles

4Grid

Door Glass: Graphite

# **St Andrews**

Reminiscent of the door styles of the 1930's, the St Andrews door is available as a solid door option as well as a glazed.

Doorstyle Options

St Andrews

St Andrews Solid

Door Glass: Hathaway

## I GRAINED TRADITIONAL DOORS

Belfry including Pevero option

The Belfry has a unique 'offset etched' detailing and comes in multiple glazing styles.

# Sunningdale

The Sunningdale is available with a wide range of glass designs.

Doorstyle Options

Door Colour: Very Berry

Door Colour: Chartwell Green

Door Colour: Anthracite Grey

Door Colour: Cotswold

L

A NEW STANDARD IN DOORS

# Composite Sidepanel Options

For homes with larger openings, we offer a range of sidelight options to complement your door. This option is available with full, matching decorative glass. Size restrictions may apply.