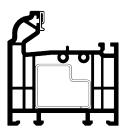

#### **Composite Construction and GRP Skins**

The Ultimate ORiGINAL® composite door is the minimal-maintenance alternative to traditional materials. It has 44mm reinforced GRP skins, finished in either woodgrain or an exclusive smooth/etched finish that perfectly matches aluminium, delivers kerb appeal for any property. The Ultimate door out performs other market alternatives with outstanding thermal performance. Inside, the PU foam core reduces heat loss and is encompassed by an LVL (Laminated Veneer Lumber) subframe to provide strength and rigidity. The door protects the home from the elements and will have minimal thermal expansion and contraction rates under extreme temperature variations which is perfectly normal.

#### **Exclusive Glazing Cassettes**

The Ultimate ORiGINAL<sup>®</sup> composite door range uses the FLiP<sup>®</sup> exclusive glazing cassette system with revolutionary Foam in Place technology. Ultimate also offers the unique Inox<sup>™</sup> cassette system finished in stainless steel. or black matt finish