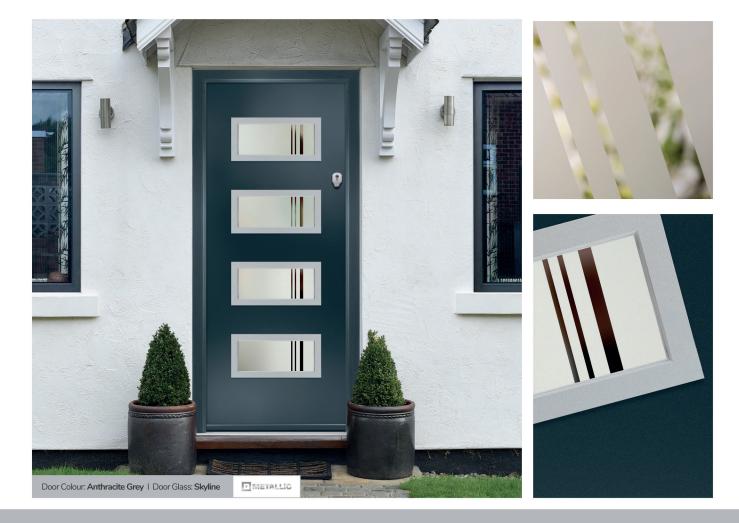

Door Colour: Silver Grey
Door Glass: Graphite

Black Option Door Colour: Sage Door Glass: Cubic Links Option DESIGNER

Door Colour: Black | Door Glass: Skyline

9