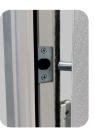

# Security

For your security, Ultimate doors are fitted with a robust multipoint lock. Simply by lifting the handle upwards, all locking features are engaged.

High security hinges and optional Hinge Protectors complete the security and ensures the door seals tightly with little effort.

Automatic Lock Escutcheon\*

Townhouse Lock Finger Pull position

To prevent cylinder manipulation, Ultimate doors are fitted with a 3 star high security Yale cylinder, and for convenience all doors are supplied with 3 keys as standard.