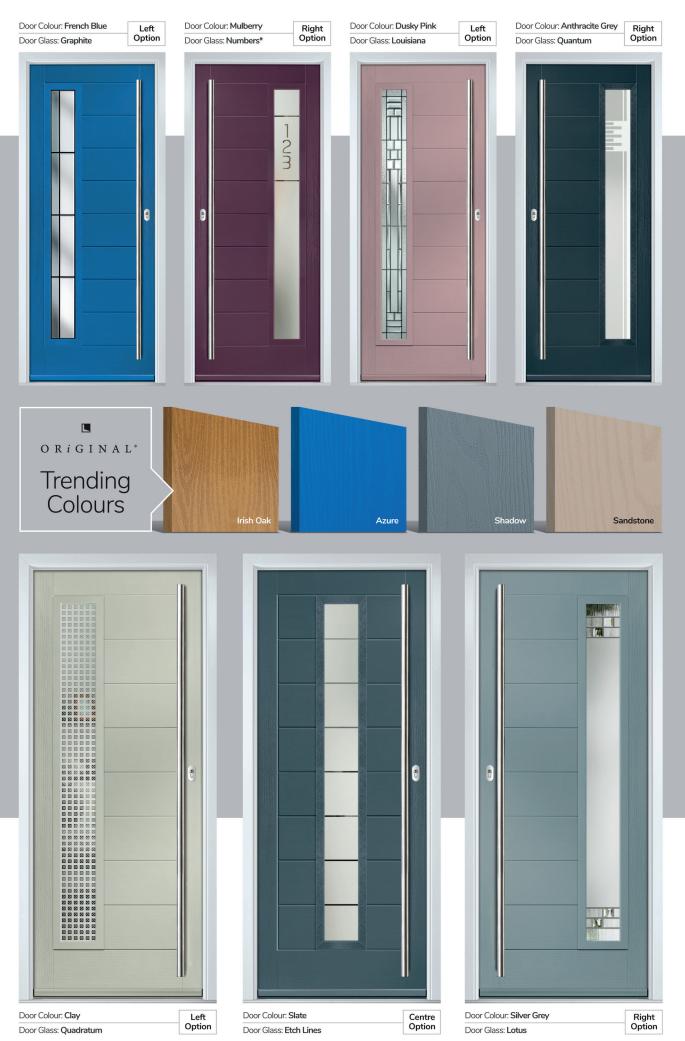

With the Ultimate ORiGINAL<sup>®</sup>, the emphasis is firmly on choice with a comprehensive range of designs, finishes and colours.

# **Colour Range**

When it comes to colour, it's your choice. This is our bespoke colour palette.

There are more options available, including a wide range of premium colours and bespoke colour matching.

## **Extended Colours**

| Irish Oak                                                                                                                         | City Tower<br>(DCF 242) | Desert Dunes<br>(DCF 211)   | Balcony Sunset<br>(DCP 14-1135) | Sage                    | Agate Grey                |
|-----------------------------------------------------------------------------------------------------------------------------------|-------------------------|-----------------------------|---------------------------------|-------------------------|---------------------------|
|                                                                                                                                   |                         |                             |                                 |                         |                           |
| Pointed Rock<br>(DCF 26)                                                                                                          | Cavalry<br>(DCF 281)    | Rooftop Terrace<br>(DCF 81) | Rose Garden<br>(DCF 217)        | Sandy Shoes<br>(DCF 40) | Spartan Stone<br>(DCF 18) |
|                                                                                                                                   |                         |                             |                                 |                         |                           |
| Barnwood Grey<br>(DCF 243)                                                                                                        | Cream White             | Clotted Cream               | Sandstone                       | Putty                   | Mushroom                  |
|                                                                                                                                   |                         |                             |                                 |                         |                           |
| Mulberry                                                                                                                          | Very Berry              | Twilight                    | French Blue                     | California              | Azure                     |
|                                                                                                                                   |                         |                             |                                 |                         |                           |
| Moonshine                                                                                                                         | Emerald                 | Olive Grove                 | Paradise Green                  |                         |                           |
| <b>RAL Colours</b><br>Any RAL colour* is available from<br>Ultimate as a special order. Here<br>are a small selection of the most |                         |                             |                                 |                         |                           |
| requested colours as an example:                                                                                                  |                         | Pure White<br>RAL 9010      | Ivory Cream<br>RAL 1015         | Black Brown<br>RAL 8022 | Pebble Grey<br>RAL 7032   |