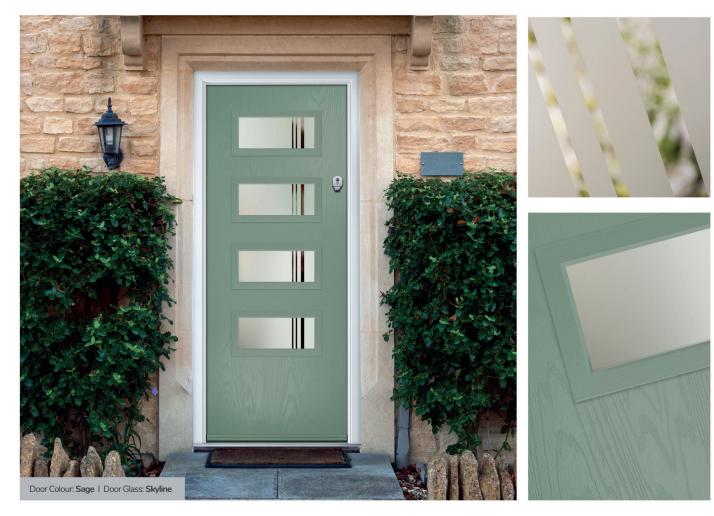

#### Quantum

Combining our soft acid etched Difuso glass with the deeper texture of the sandblasted design creates a modern, striking glass prefectly suited for contemporary doors.

Skyline

A simplistic yet strikingly modern glass design, Skyline uses a combination of multi-width clear lines against a background of delicately sandblasted glass.