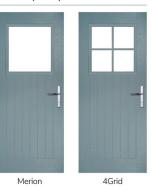

### Doorstyle Options

Sunningdale

Door Colour: Victory Blue Door Glass: Birchwood

Door Colour: Dusky PI Door Glass: Prestige

Door Colour: **Citrin** Door Glass: **Hive**  TRADITIONAL

Merion including 4Grid option The Merion is available with a complementary glass range designed specifically for this door style.

Doorstyle Options

Door Colour: Very Berry

Door Colour: Chartwell Green

Door Colour: Anthracite Grey

Door Colour: Cotswold

L

A NEW STANDARD IN DOORS