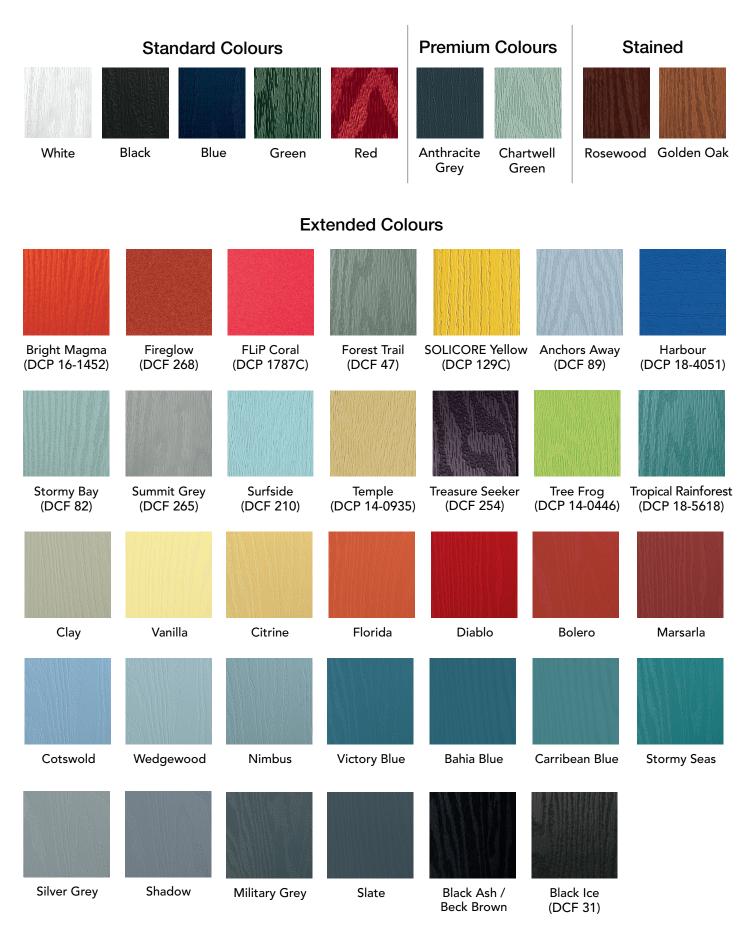

# **Colour Range**

When it comes to colour, it's your choice. This is our bespoke colour palette.

There are more options available, including a wide range of premium colours and bespoke colour matching.

## **Extended Colours**

| Irish Oak                                                                                                                         | City Tower<br>(DCF 242) | Desert Dunes<br>(DCF 211)   | Balcony Sunset<br>(DCP 14-1135) | Sage                    | Agate Grey                |
|-----------------------------------------------------------------------------------------------------------------------------------|-------------------------|-----------------------------|---------------------------------|-------------------------|---------------------------|
|                                                                                                                                   |                         |                             |                                 |                         |                           |
| Pointed Rock<br>(DCF 26)                                                                                                          | Cavalry<br>(DCF 281)    | Rooftop Terrace<br>(DCF 81) | Rose Garden<br>(DCF 217)        | Sandy Shoes<br>(DCF 40) | Spartan Stone<br>(DCF 18) |
|                                                                                                                                   |                         |                             |                                 |                         |                           |
| Barnwood Grey<br>(DCF 243)                                                                                                        | Cream White             | Clotted Cream               | Sandstone                       | Putty                   | Mushroom                  |
|                                                                                                                                   |                         |                             |                                 |                         |                           |
| Mulberry                                                                                                                          | Very Berry              | Twilight                    | French Blue                     | California              | Azure                     |
|                                                                                                                                   |                         |                             |                                 |                         |                           |
| Moonshine                                                                                                                         | Emerald                 | Olive Grove                 | Paradise Green                  |                         |                           |
| <b>RAL Colours</b><br>Any RAL colour* is available from<br>Ultimate as a special order. Here<br>are a small selection of the most |                         |                             |                                 |                         |                           |
| requested colours as an example:                                                                                                  |                         | Pure White<br>RAL 9010      | Ivory Cream<br>RAL 1015         | Black Brown<br>RAL 8022 | Pebble Grey<br>RAL 7032   |

Door colours shown in this brochure should be used for guidance only. We have made every effort to match the colour and stain you see in the brochure so it's as close as possible to our paint when applied to the doors. Due to the nature of the product it is applied to, there is sometimes a difference between them which we cannot avoid. The colour, intensity and sheen level may differ from the paper print version and we do not accept any liability for this for whatever reason. \*Some RAL colours containing luminous elements are unavailable.