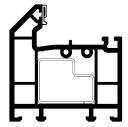

#### **Composite Construction and GRP Skins**

The Ultimate ORiGINAL® composite door is the minimal-maintenance alternative to traditional materials. It has 44mm reinforced GRP skins, finished in either woodgrain or an exclusive smooth/etched finish that perfectly matches aluminium, delivers kerb appeal for any property. The Ultimate door out performs other market alternatives with outstanding thermal performance. Inside, the PU foam core reduces heat loss and is encompassed by an LVL (Laminated Veneer Lumber) subframe to provide strength and rigidity. The door protects the home from the elements and will have minimal thermal expansion and contraction rates under extreme temperature variations which is perfectly normal.

#### **Exclusive Glazing Cassettes**

The Ultimate ORiGINAL<sup>®</sup> composite door range uses the FLiP<sup>®</sup> exclusive glazing cassette system with revolutionary Foam in Place technology. Ultimate also offers the unique Inox<sup>™</sup> cassette system finished in stainless steel. or black matt finish