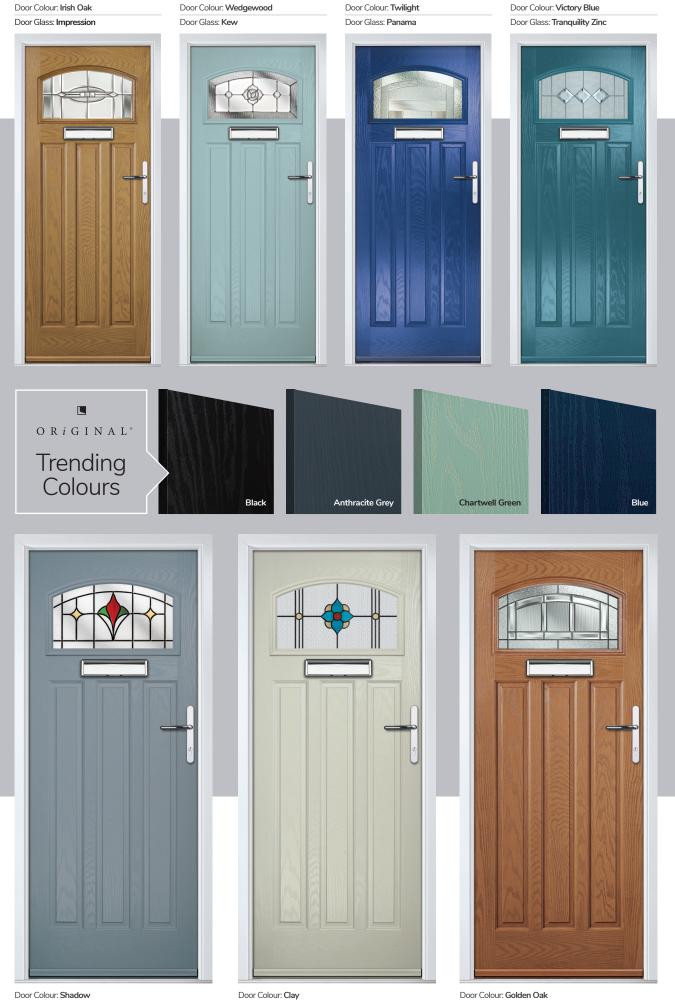

# **Colour Range**

When it comes to colour, it's your choice. This is our bespoke colour palette.

There are more options available, including a wide range of premium colours and bespoke colour matching.

## **Extended Colours**

| Irish Oak                                                                                                                         | City Tower<br>(DCF 242) | Desert Dunes<br>(DCF 211)   | Balcony Sunset<br>(DCP 14-1135) | Sage                    | Agate Grey                |
|-----------------------------------------------------------------------------------------------------------------------------------|-------------------------|-----------------------------|---------------------------------|-------------------------|---------------------------|
|                                                                                                                                   |                         |                             |                                 |                         |                           |
| Pointed Rock<br>(DCF 26)                                                                                                          | Cavalry<br>(DCF 281)    | Rooftop Terrace<br>(DCF 81) | Rose Garden<br>(DCF 217)        | Sandy Shoes<br>(DCF 40) | Spartan Stone<br>(DCF 18) |
|                                                                                                                                   |                         |                             |                                 |                         |                           |
| Barnwood Grey<br>(DCF 243)                                                                                                        | Cream White             | Clotted Cream               | Sandstone                       | Putty                   | Mushroom                  |
|                                                                                                                                   |                         |                             |                                 |                         |                           |
| Mulberry                                                                                                                          | Very Berry              | Twilight                    | French Blue                     | California              | Azure                     |
|                                                                                                                                   |                         |                             |                                 |                         |                           |
| Moonshine                                                                                                                         | Emerald                 | Olive Grove                 | Paradise Green                  |                         |                           |
| <b>RAL Colours</b><br>Any RAL colour* is available from<br>Ultimate as a special order. Here<br>are a small selection of the most |                         |                             |                                 |                         |                           |
| requested colours as an example:                                                                                                  |                         | Pure White<br>RAL 9010      | Ivory Cream<br>RAL 1015         | Black Brown<br>RAL 8022 | Pebble Grey<br>RAL 7032   |