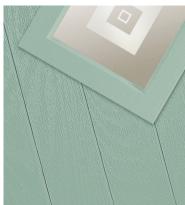

#### Cubic

The concentric squares inside a band of sandblasted glass is a subtle take on our Vector design. The Difuso glass ensures high levels of privacy whilst maintaining light transmission.