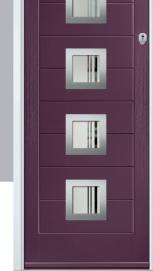

#### **Inox Nice**

The Inox Nice door offers a Mediterranean style with four decorative lites that allow the light to stream in.

Door Colour: Clay Door Glass: Vector (Black Only)

Door Colour: Anthracite Grey
Door Glass: Mercury

Door Colour: Silver Grey
Door Glass: Graphite

Black Option Door Colour: Sage Door Glass: Cubic Links Option DESIGNER

Door Colour: Black | Door Glass: Skyline

9