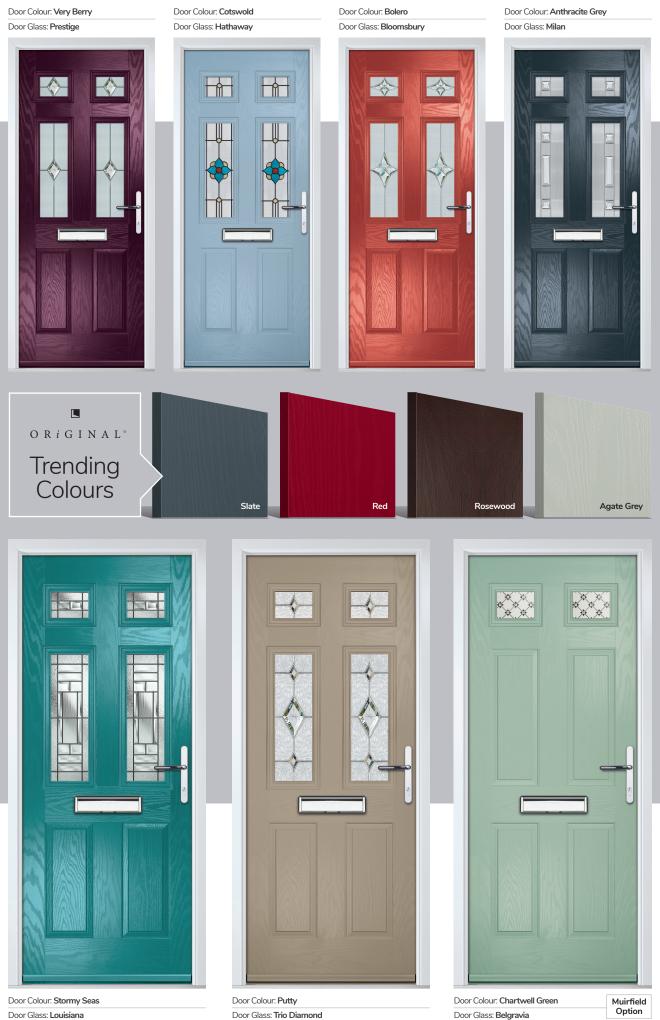

# **Colour Range**

When it comes to colour, it's your choice. This is our bespoke colour palette.

There are more options available, including a wide range of premium colours and bespoke colour matching.

## **Extended Colours**

| Irish Oak                                                                                                                         | City Tower<br>(DCF 242) | Desert Dunes<br>(DCF 211)   | Balcony Sunset<br>(DCP 14-1135) | Sage                    | Agate Grey                |
|-----------------------------------------------------------------------------------------------------------------------------------|-------------------------|-----------------------------|---------------------------------|-------------------------|---------------------------|
|                                                                                                                                   |                         |                             |                                 |                         |                           |
| Pointed Rock<br>(DCF 26)                                                                                                          | Cavalry<br>(DCF 281)    | Rooftop Terrace<br>(DCF 81) | Rose Garden<br>(DCF 217)        | Sandy Shoes<br>(DCF 40) | Spartan Stone<br>(DCF 18) |
|                                                                                                                                   |                         |                             |                                 |                         |                           |
| Barnwood Grey<br>(DCF 243)                                                                                                        | Cream White             | Clotted Cream               | Sandstone                       | Putty                   | Mushroom                  |
|                                                                                                                                   |                         |                             |                                 |                         |                           |
| Mulberry                                                                                                                          | Very Berry              | Twilight                    | French Blue                     | California              | Azure                     |
|                                                                                                                                   |                         |                             |                                 |                         |                           |
| Moonshine                                                                                                                         | Emerald                 | Olive Grove                 | Paradise Green                  |                         |                           |
| <b>RAL Colours</b><br>Any RAL colour* is available from<br>Ultimate as a special order. Here<br>are a small selection of the most |                         |                             |                                 |                         |                           |
| requested colours as an example:                                                                                                  |                         | Pure White<br>RAL 9010      | Ivory Cream<br>RAL 1015         | Black Brown<br>RAL 8022 | Pebble Grey<br>RAL 7032   |