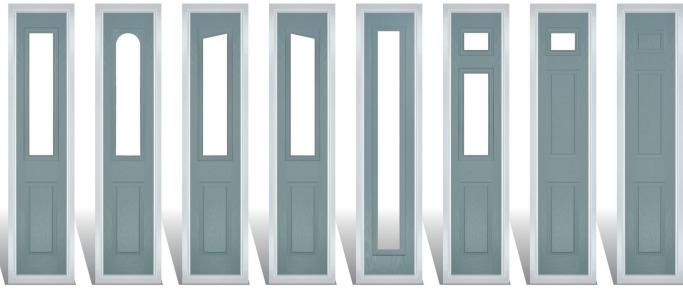

# Composite Sidepanel Options

For homes with larger openings, we offer a range of sidelight options to complement your door. This option is available with full, matching decorative glass. Size restrictions may apply.

Carnoustie

Birkdale

Penina (Left)

Penina (Right)

Medinah

Troon

Muirfield

Solid