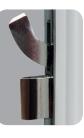

# Security

For your security, Ultimate doors are fitted with a robust multipoint lock. Simply by lifting the handle upwards, all locking features are engaged.

High security hinges and optional Hinge Protectors complete the security and ensures the door seals tightly with little effort.

## 6 Point Lock

3 x dead locks 2 x hook locks 1 x centre locking latch

Hook & Dead Locks

Hinges (other finishes available)

Hinge Protectors (optional)