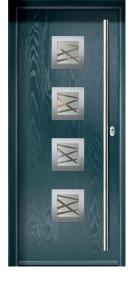

## Monza II Square

With its contemporary linear etched detailing, the Monza II is a stunning door available glazed or as a solid door option.

Doorstyle Options