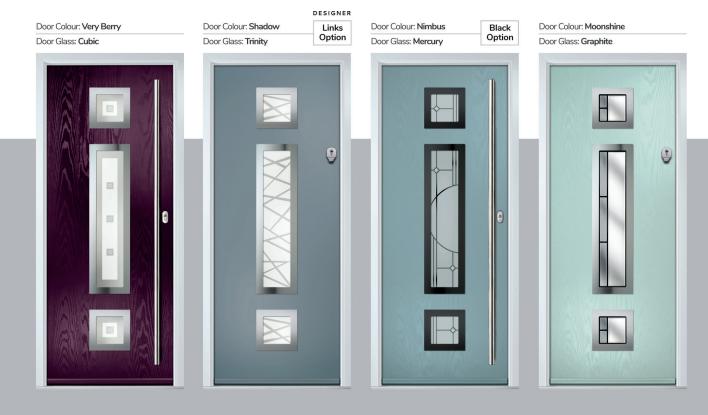

A designer collection of unique doors: the smooth/etched LINKS door, glazed using the FLiP<sup>®</sup> Flat Stipple cassette choice, or the stunning Monza II door with our FLiP<sup>®</sup> Flat Grained cassette or Inox<sup>™</sup> stainless steel frames.

| DESIGNER    | Monza II | Monza II     | Monza II   | Monza II | Monza II     | Monza II  |
|-------------|----------|--------------|------------|----------|--------------|-----------|
|             | Solid    | Augusta Long | Augusta    | Square   | Oakmont      | Inox Nice |
| Monza II    | Links    | Links        | Links      | Links    | Links        |           |
| Inox Monaco | Square   | Oakmont      | Copenhagen | Augusta  | Augusta Long |           |