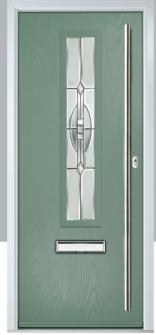

# Gleneagles including 4Grid option

With its eloquent design the Gleneagles is proving to be a very popular design enhanced even further with the grid option.

Doorstyle Options

Gleneagles

4Grid

Door Glass: Graphite

Door Glass: Louisiana

Door Glass: Optimal

4Grid Option

TRADITIONAL