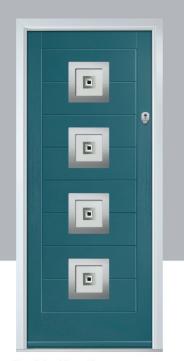

### Monza II Oakmont

With its contemporary linear etched detailing, the Monza II is a stunning door available glazed or as a solid door option.

Door Glass: Tectronic