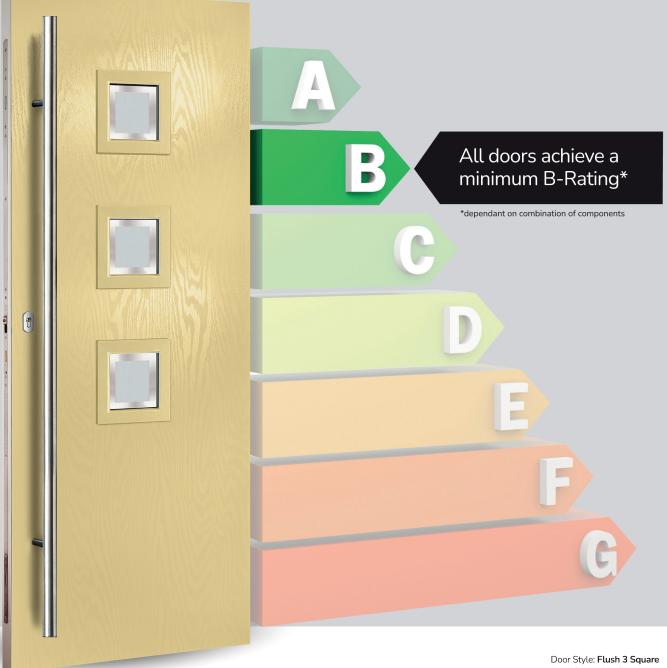

There are various upgrades to the glass options which can increase the thermal performance of the door.

Door Style: **Flush 3 Square** Door Colour: **Vanilla** Decorative Glass: **Artemis** 

The ORiGINAL<sup>®</sup> composite door offers a truly appealing entrance for any home, with a high-definition smooth or grained GRP outer skin that will look stunning for years to come. The door offers stability from the elements with its inner core of LVL encased with composite stiles and rails for protection against any water ingress. Our doors usually have a grained PVC edge to the hinge and lock side in either White, Chartwell Green, Anthracite Grey, stain or painted finish.