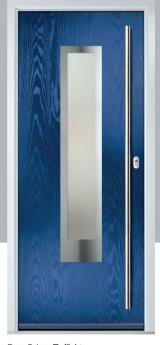

## **ORiGINAL®** 44mm Door

- Grained GRP SMC skins are available in a wide variety of styles and colours including wood stains
- Stiles and Rails are manufactured from a water-resistant polymer
- > LVL (Laminated Veneer lumber) is used as the main internal reinforcement
- > Skins and sub frame are bonded with a Urethane Adhesive Resin
- > The door is filled with CFC-Free Polyurethane Foam density 44.5 - 45.5kg/m<sup>3</sup>
- > Superior heat and sound insulation
- > Complimentary choice of grained reglazeable cassettes
- > Centre Pane Value of approximately 0.44
- Doors meet the requirements of PAS24 (enhanced security standard)