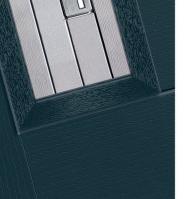

#### Luxor

Intricate laser cut brushed stainless steel is inset within each triple glazed panel and located with zinc joining strips. A heavily embossed backing glass offers good levels of privacy.