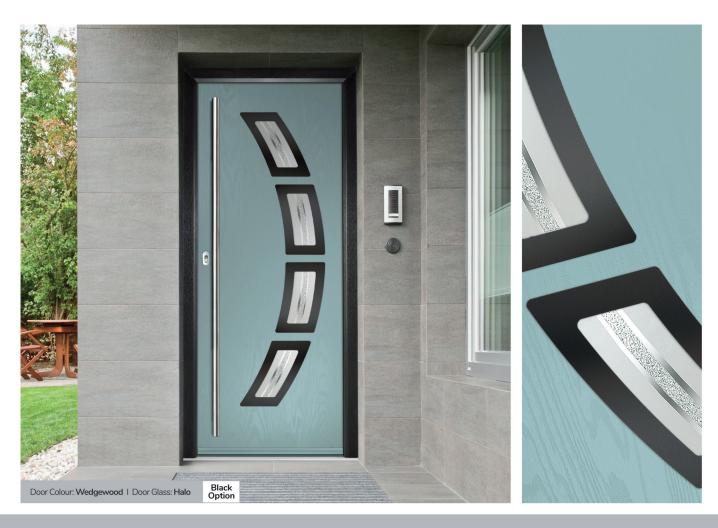

### **Inox Barcelona**

The sweeping Barcelona design 'oozes' sophistication and is a popular option. Available with or without curve panel.

| Door Colour: Stormy Seas | Left   |
|--------------------------|--------|
| Door Glass: <b>Tokyo</b> | Option |

#### Halo

A stunningly simple design, Halo is created using hand cut glass centres, that are polished and bonded within a clear border. The contrast offers a beautiful combination.