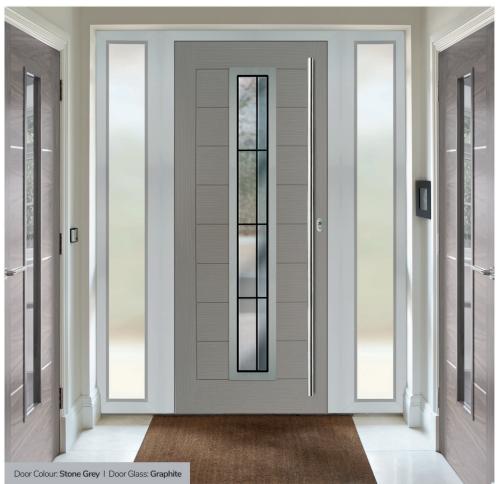

#### Graphite

Graphite is modernity at its best. Using the latest weld-free caming technology in stunning matt black, it is a modern take on decorative glass which will complement any contemporary door.