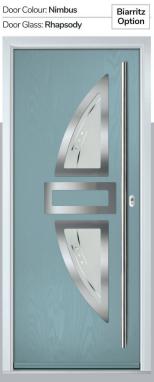

Door Colour: Very Berry Right Door Glass: Halo Option

Door Glass: Clear

Left Option

CONTEMPORARY

I GRAINED CONTEMPORARY DOORS

**Inox** Paris

including Biarritz option

The Inox Paris door delivers flair and grace, and with the Biarritz option, you can make a real statement.

#### Rhapsody

Rhapsody is designed to focus on European styling that suits the door that surrounds them. Contemporary, clean, simple etched designs that have proved very popular.