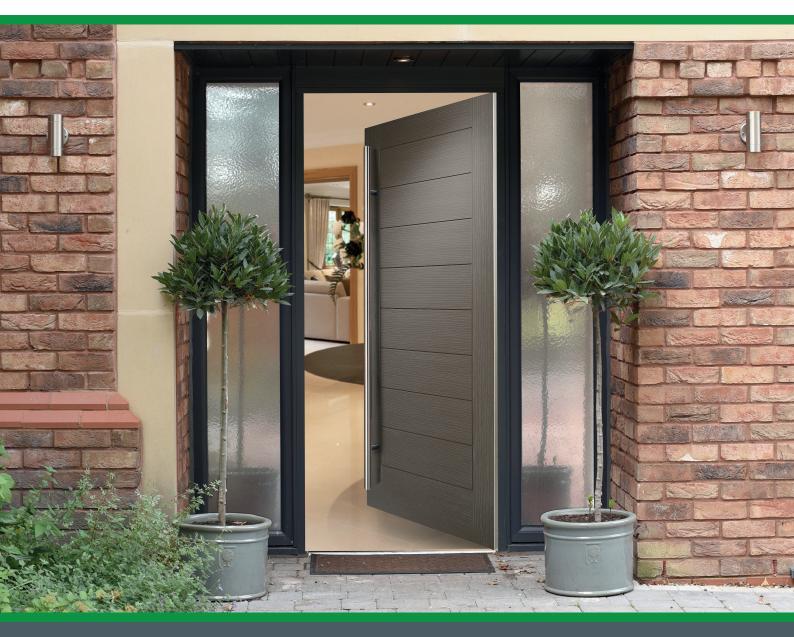

# Welcome to the Ultimate Composite Door

The Ultimate ORiGINAL<sup>®</sup> door offers a high level of security, with increased resistance to forced entry, and reinforced GRP skins as standard. It has passed the rigours of PAS24 (enhanced security standard) in line with Approved Document Q (required for New Build projects).

With the Ultimate ORiGINAL<sup>®</sup>, the emphasis is firmly on choice with a comprehensive range of designs, finishes and colours.

#### **Composite Construction and GRP Skins**

The Ultimate ORiGINAL® composite door is the minimal-maintenance alternative to traditional materials. It has 44mm reinforced GRP skins, finished in either woodgrain or an exclusive smooth/etched finish that perfectly matches aluminium, delivers kerb appeal for any property. The Ultimate door out performs other market alternatives with outstanding thermal performance. Inside, the PU foam core reduces heat loss and is encompassed by an LVL (Laminated Veneer Lumber) subframe to provide strength and rigidity. The door protects the home from the elements and will have minimal thermal expansion and contraction rates under extreme temperature variations which is perfectly normal.