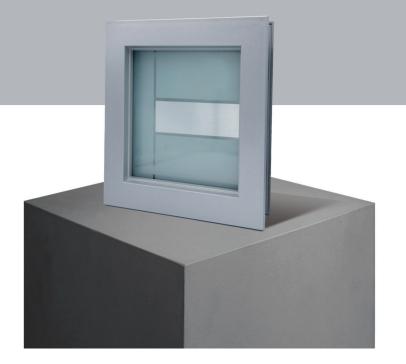

#### **Exclusive Glazing Cassettes**

The Ultimate ORiGINAL<sup>®</sup> composite door range uses the FLiP<sup>®</sup> exclusive glazing cassette system with revolutionary Foam in Place technology. Ultimate also offers the unique Inox<sup>™</sup> cassette system finished in stainless steel. or black matt finish

The visual impact of your door is enhanced by your

choice of glass. Depending on the style, the units will be either a double or triple glazed unit.

The FLiP<sup>®</sup> glazing cassette system is re-glazeable and passes PAS 24:2016 security attack tests.