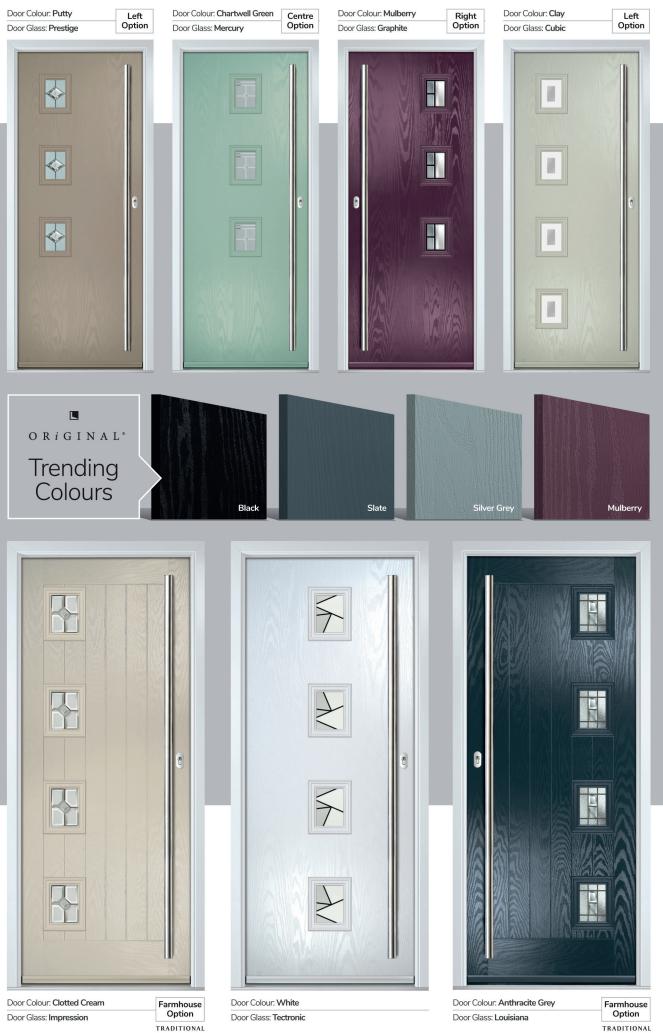

# **Colour Range**

When it comes to colour, it's your choice. This is our bespoke colour palette.

There are more options available, including a wide range of premium colours and bespoke colour matching.

## **Extended Colours**

| Irish Oak                                                                                                                         | City Tower<br>(DCF 242) | Desert Dunes<br>(DCF 211)   | Balcony Sunset<br>(DCP 14-1135) | Sage                    | Agate Grey                |
|-----------------------------------------------------------------------------------------------------------------------------------|-------------------------|-----------------------------|---------------------------------|-------------------------|---------------------------|
|                                                                                                                                   |                         |                             |                                 |                         |                           |
| Pointed Rock<br>(DCF 26)                                                                                                          | Cavalry<br>(DCF 281)    | Rooftop Terrace<br>(DCF 81) | Rose Garden<br>(DCF 217)        | Sandy Shoes<br>(DCF 40) | Spartan Stone<br>(DCF 18) |
|                                                                                                                                   |                         |                             |                                 |                         |                           |
| Barnwood Grey<br>(DCF 243)                                                                                                        | Cream White             | Clotted Cream               | Sandstone                       | Putty                   | Mushroom                  |
|                                                                                                                                   |                         |                             |                                 |                         |                           |
| Mulberry                                                                                                                          | Very Berry              | Twilight                    | French Blue                     | California              | Azure                     |
|                                                                                                                                   |                         |                             |                                 |                         |                           |
| Moonshine                                                                                                                         | Emerald                 | Olive Grove                 | Paradise Green                  |                         |                           |
| <b>RAL Colours</b><br>Any RAL colour* is available from<br>Ultimate as a special order. Here<br>are a small selection of the most |                         |                             |                                 |                         |                           |
| requested colours as an example:                                                                                                  |                         | Pure White<br>RAL 9010      | Ivory Cream<br>RAL 1015         | Black Brown<br>RAL 8022 | Pebble Grey<br>RAL 7032   |