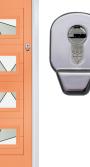

# Security

For your security, Ultimate doors are fitted with a robust multipoint lock. Simply by lifting the handle upwards, all locking features are engaged.

High security hinges and optional Hinge Protectors complete the security and ensures the door seals tightly with little effort.

Automatic Lock Escutcheon\*

Townhouse Lock Finger Pull position

To prevent cylinder manipulation, Ultimate doors are fitted with a 3 star high security Yale cylinder, and for convenience all doors are supplied with 3 keys as standard.