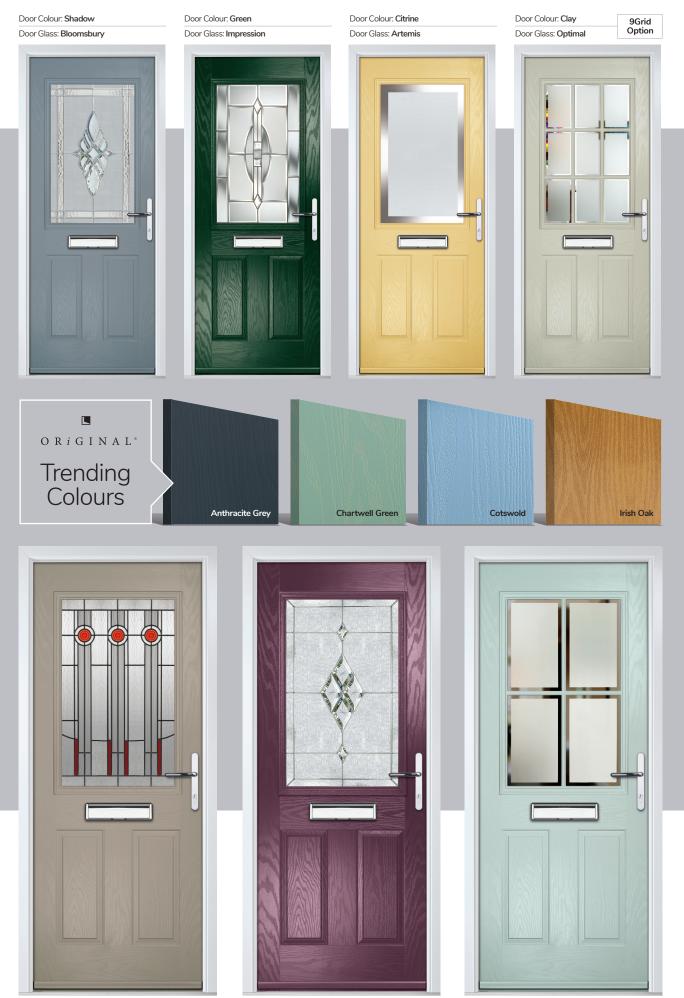

With the Ultimate ORiGINAL<sup>®</sup>, the emphasis is firmly on choice with a comprehensive range of designs, finishes and colours.

# **Colour Range**

When it comes to colour, it's your choice. This is our bespoke colour palette.

There are more options available, including a wide range of premium colours and bespoke colour matching.

## **Extended Colours**

| Irish Oak                                                                                                                         | City Tower<br>(DCF 242) | Desert Dunes<br>(DCF 211)   | Balcony Sunset<br>(DCP 14-1135) | Sage                    | Agate Grey                |
|-----------------------------------------------------------------------------------------------------------------------------------|-------------------------|-----------------------------|---------------------------------|-------------------------|---------------------------|
|                                                                                                                                   |                         |                             |                                 |                         |                           |
| Pointed Rock<br>(DCF 26)                                                                                                          | Cavalry<br>(DCF 281)    | Rooftop Terrace<br>(DCF 81) | Rose Garden<br>(DCF 217)        | Sandy Shoes<br>(DCF 40) | Spartan Stone<br>(DCF 18) |
|                                                                                                                                   |                         |                             |                                 |                         |                           |
| Barnwood Grey<br>(DCF 243)                                                                                                        | Cream White             | Clotted Cream               | Sandstone                       | Putty                   | Mushroom                  |
|                                                                                                                                   |                         |                             |                                 |                         |                           |
| Mulberry                                                                                                                          | Very Berry              | Twilight                    | French Blue                     | California              | Azure                     |
|                                                                                                                                   |                         |                             |                                 |                         |                           |
| Moonshine                                                                                                                         | Emerald                 | Olive Grove                 | Paradise Green                  |                         |                           |
| <b>RAL Colours</b><br>Any RAL colour* is available from<br>Ultimate as a special order. Here<br>are a small selection of the most |                         |                             |                                 |                         |                           |
| requested colours as an example:                                                                                                  |                         | Pure White<br>RAL 9010      | Ivory Cream<br>RAL 1015         | Black Brown<br>RAL 8022 | Pebble Grey<br>RAL 7032   |