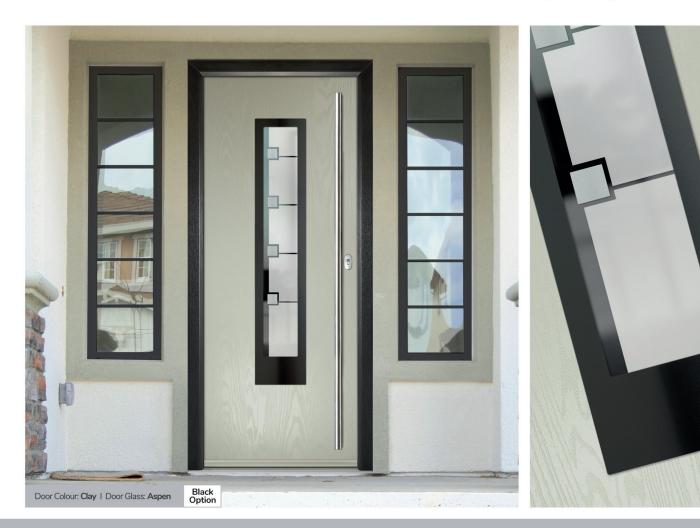

#### Aspen

This European style design is produced using high grade brushed stainless Inox elements, that are bonded to the centre pane of glass. This combination provides a unique contrast.