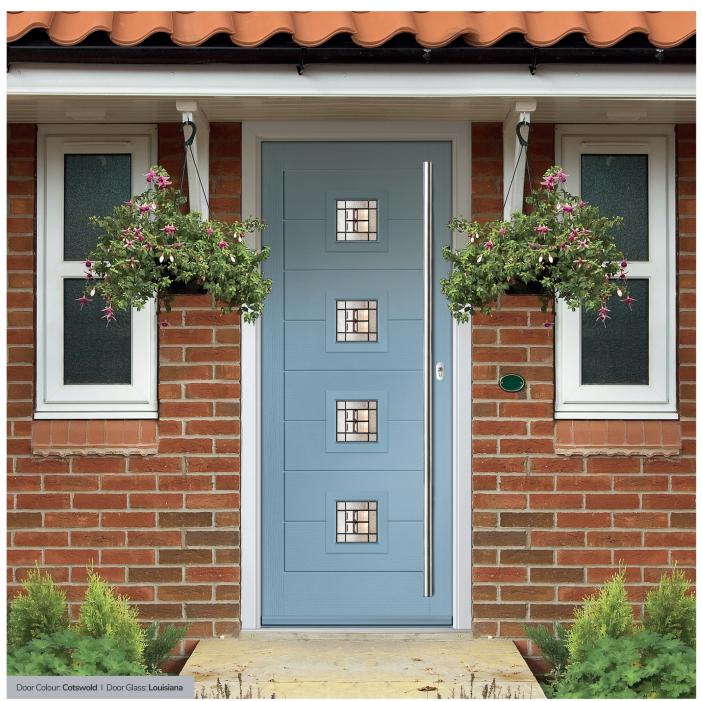

#### Lanesborough

Genuine coloured Spectrum Glass with blackened cames combine to create this stunning leadlight design, reminiscent of the Victorian era. With Lanesborough, you can now have all the benefits of traditional leadlights, with the performance and thermal properties you would expect in your door. Available in 3 border colours: Amber, Blue or Green.