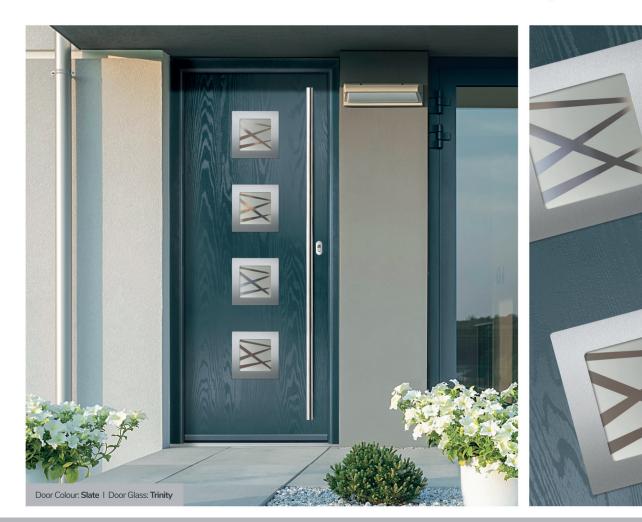

Door Glass: Athena

Door Colour: Clay

Door Glass: Impression

I GRAINED CONTEMPORARY DOORS

Augusta Long

Door Colour: Slate

Door Glass: Trinity

A full length decorative glass alternative to the standard Augusta.

#### Trinity

The multi-width lines of Difuso soft acid etched glass contrast beautifully with the deeper texture of the sandblasting to create a truly modern design.