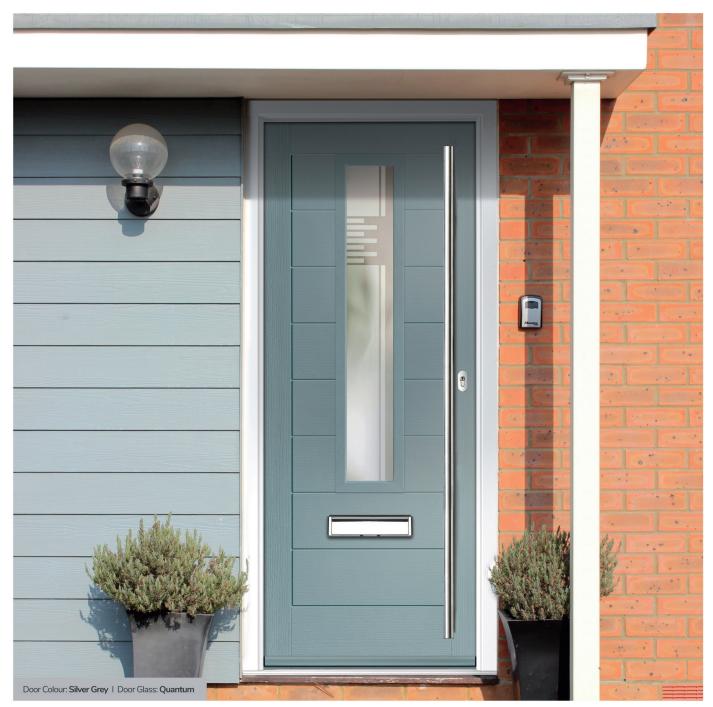

#### Quantum

Combining our soft acid etched Difuso glass with the deeper texture of the sandblasted design creates a modern, striking glass prefectly suited for contemporary doors.

Skyline

A simplistic yet strikingly modern glass design, Skyline uses a combination of multi-width clear lines against a background of delicately sandblasted glass.