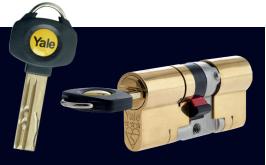

Automatic Lock Escutcheon\*

Townhouse Lock Finger Pull position

To prevent cylinder manipulation, Ultimate doors are fitted with a 3 star high security Yale cylinder, and for convenience all doors are supplied with 3 keys as standard.