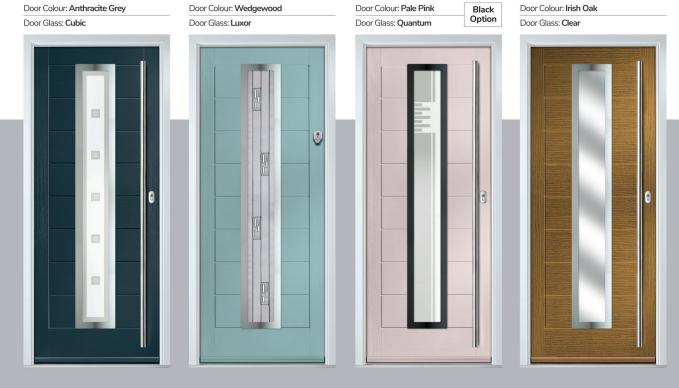

Door Colour: Anthracite Grey
Door Glass: Cubic

Door Colour: Cotswold
Door Glass: Astoria

|16

#### Cubic

The concentric squares inside a band of sandblasted glass is a subtle take on our Vector design. The Difuso glass ensures high levels of privacy whilst maintaining light transmission.

#### Quantum

Combining our soft acid etched Difuso glass with the deeper texture of the sandblasted design creates a modern, striking glass prefectly suited for contemporary doors.

Skyline

A simplistic yet strikingly modern glass design, Skyline uses a combination of multi-width clear lines against a background of delicately sandblasted glass.

#### Luxor

Intricate laser cut brushed stainless steel is inset within each triple glazed panel and located with zinc joining strips. A heavily embossed backing glass offers good levels of privacy.