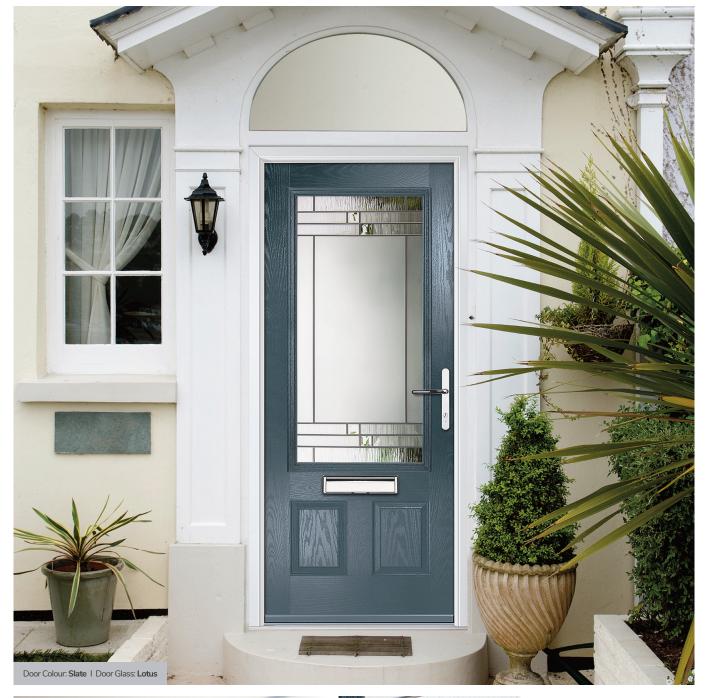

#### Lanesborough

Genuine coloured Spectrum Glass with blackened cames combine to create this stunning leadlight design, reminiscent of the Victorian era. With Lanesborough, you can now have all the benefits of traditional leadlights, with the performance and thermal properties you would expect in your door. Available in 3 border colours: Amber, Blue or Green.