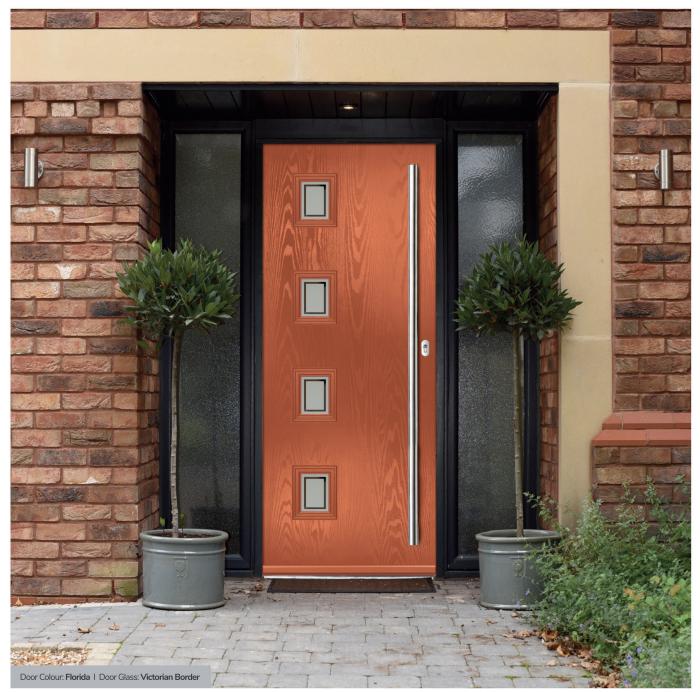

#### Victorian Border

Obscure delicately sandblasted glass combined with a crisp clear keyline gives Victorian Border a classical simplicity that is equally in place in contemporary and traditional doors.