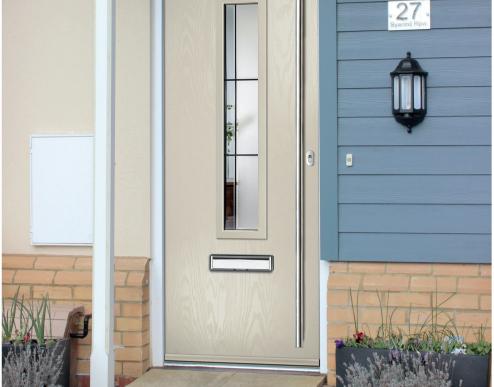

# Welcome to the Ultimate Composite Door

The Ultimate ORiGINAL<sup>®</sup> door offers a high level of security, with increased resistance to forced entry, and reinforced GRP skins as standard. It has passed the rigours of PAS24 (enhanced security standard) in line with Approved Document Q (required for New Build projects).

With the Ultimate ORiGINAL<sup>®</sup>, the emphasis is firmly on choice with a comprehensive range of designs, finishes and colours.

There are various upgrades to the glass options which can increase the thermal performance of the door.

Door Style: **Flush 3 Square** Door Colour: **Vanilla** Decorative Glass: **Artemis** 

The ORiGINAL<sup>®</sup> composite door offers a truly appealing entrance for any home, with a high-definition smooth or grained GRP outer skin that will look stunning for years to come. The door offers stability from the elements with its inner core of LVL encased with composite stiles and rails for protection against any water ingress. Our doors usually have a grained PVC edge to the hinge and lock side in either White, Chartwell Green, Anthracite Grey, stain or painted finish.