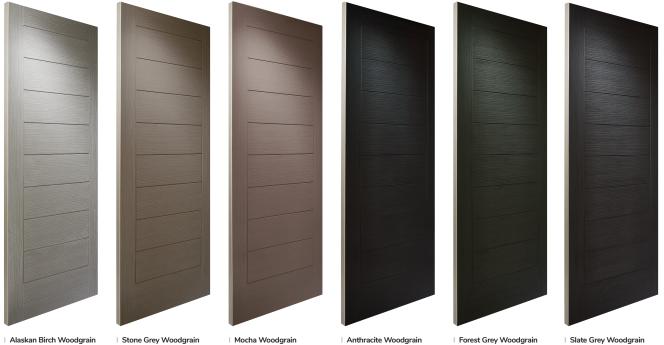

### OR*i*GINAL

A NEW STANDARD IN DOORS

MONZA II **DESIGNER** DOORS

Alaskan Birch Woodgrain

Stone Grey Woodgrain

Mocha Woodgrain

Anthracite Woodgrain

Slate Grey Woodgrain

#### New Range of **PATiNA Colours**

The Monza II door range is available in 6 unique patina stained handcrafted finishes, each base colour has a carefully selected complementary patina stain designed specifically to enhance the Monza's contemporary slab detailing.