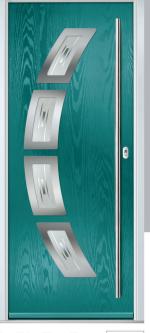

### **Inox Barcelona**

The sweeping Barcelona design 'oozes' sophistication and is a popular option. Available with or without curve panel.

| Door Colour: Stormy Seas | Left   |
|--------------------------|--------|
| Door Glass: <b>Tokyo</b> | Option |

#### Halo

A stunningly simple design, Halo is created using hand cut glass centres, that are polished and bonded within a clear border. The contrast offers a beautiful combination.