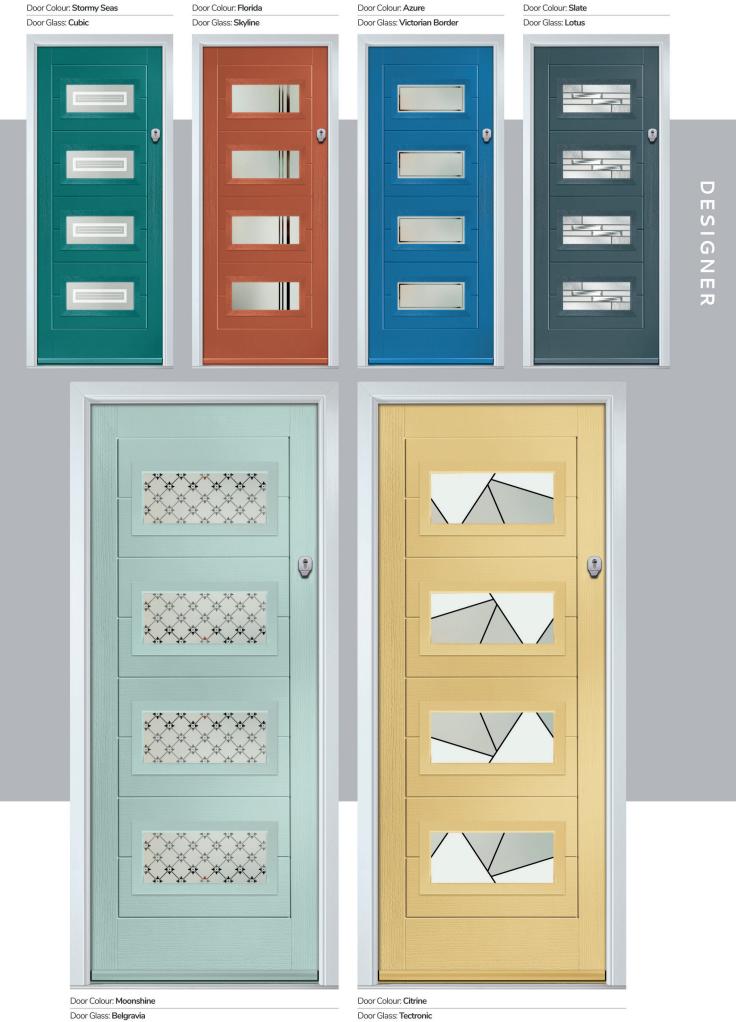

A designer collection of unique doors: the smooth/etched LINKS door, glazed using the FLiP<sup>®</sup> Flat Stipple cassette choice, or the stunning Monza II door with our FLiP<sup>®</sup> Flat Grained cassette or Inox<sup>™</sup> stainless steel frames.

#### Monza II Inox Monaco

With its contemporary linear etched detailing, the Monza II is a stunning door available glazed or as a solid door option.

O R *i* G I N A L

LINKS **DESIGNER** DOORS

A new METALLiC finish is available exclusively across the FLiP Flat Stipple cassette range. Using the latest paint technology, METALLiC adds a bit of sparkle to further enhance the ultimate Designer door, Links.