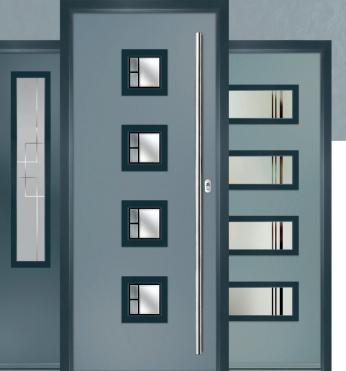

# Carnoustie

including Birkdale and Penina options

Our most popular composite door option which is now available in a choice of three glazing styles.

Doorstyle Options

Door Colour: Slate Door Colour: Chartwell Green Door Colour: Twilight Door Colour: Stormy Seas Door Glass: Lanesborough Blue Door Glass: Milan Door Glass: Birchwood Door Glass: Louisiana 71 T I N N INN 

Door Colour: Anthracite Grey
Door Glass: Cubic

Door Colour: Cotswold
Door Glass: Astoria

|16