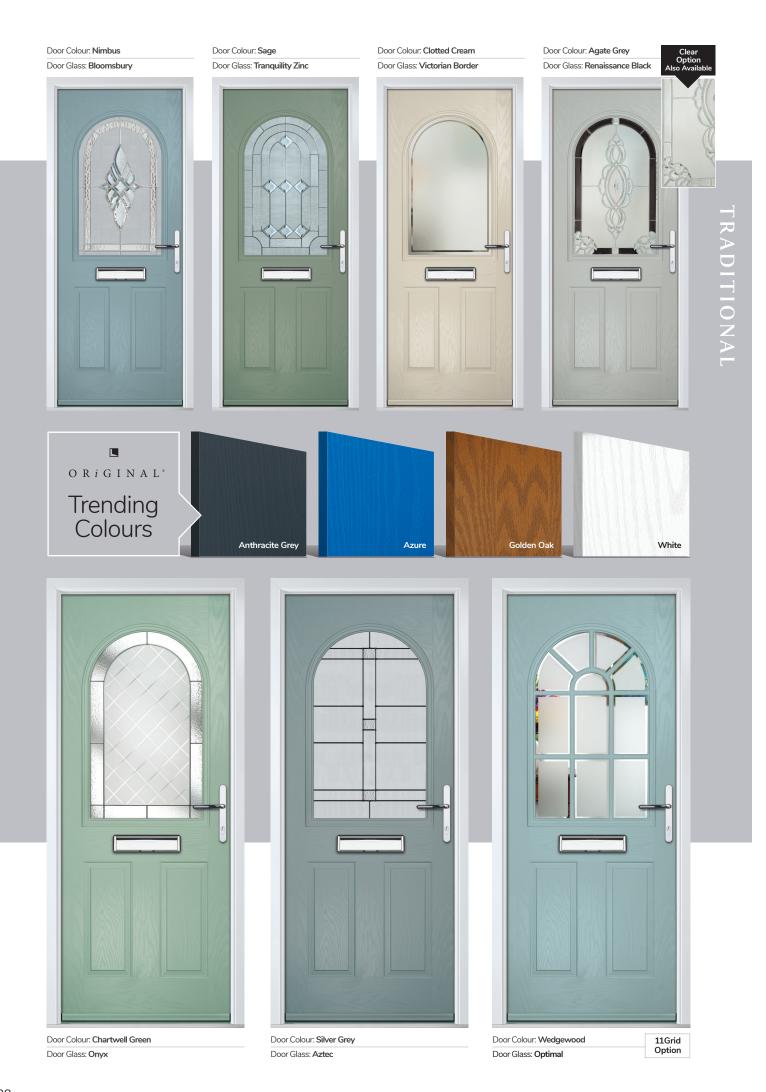

# **Colour Range**

When it comes to colour, it's your choice. This is our bespoke colour palette.

There are more options available, including a wide range of premium colours and bespoke colour matching.

## **Extended Colours**

| Irish Oak                                                                                                                         | City Tower<br>(DCF 242) | Desert Dunes<br>(DCF 211)   | Balcony Sunset<br>(DCP 14-1135) | Sage                    | Agate Grey                |
|-----------------------------------------------------------------------------------------------------------------------------------|-------------------------|-----------------------------|---------------------------------|-------------------------|---------------------------|
|                                                                                                                                   |                         |                             |                                 |                         |                           |
| Pointed Rock<br>(DCF 26)                                                                                                          | Cavalry<br>(DCF 281)    | Rooftop Terrace<br>(DCF 81) | Rose Garden<br>(DCF 217)        | Sandy Shoes<br>(DCF 40) | Spartan Stone<br>(DCF 18) |
|                                                                                                                                   |                         |                             |                                 |                         |                           |
| Barnwood Grey<br>(DCF 243)                                                                                                        | Cream White             | Clotted Cream               | Sandstone                       | Putty                   | Mushroom                  |
|                                                                                                                                   |                         |                             |                                 |                         |                           |
| Mulberry                                                                                                                          | Very Berry              | Twilight                    | French Blue                     | California              | Azure                     |
|                                                                                                                                   |                         |                             |                                 |                         |                           |
| Moonshine                                                                                                                         | Emerald                 | Olive Grove                 | Paradise Green                  |                         |                           |
| <b>RAL Colours</b><br>Any RAL colour* is available from<br>Ultimate as a special order. Here<br>are a small selection of the most |                         |                             |                                 |                         |                           |
| requested colours as an example:                                                                                                  |                         | Pure White<br>RAL 9010      | Ivory Cream<br>RAL 1015         | Black Brown<br>RAL 8022 | Pebble Grey<br>RAL 7032   |