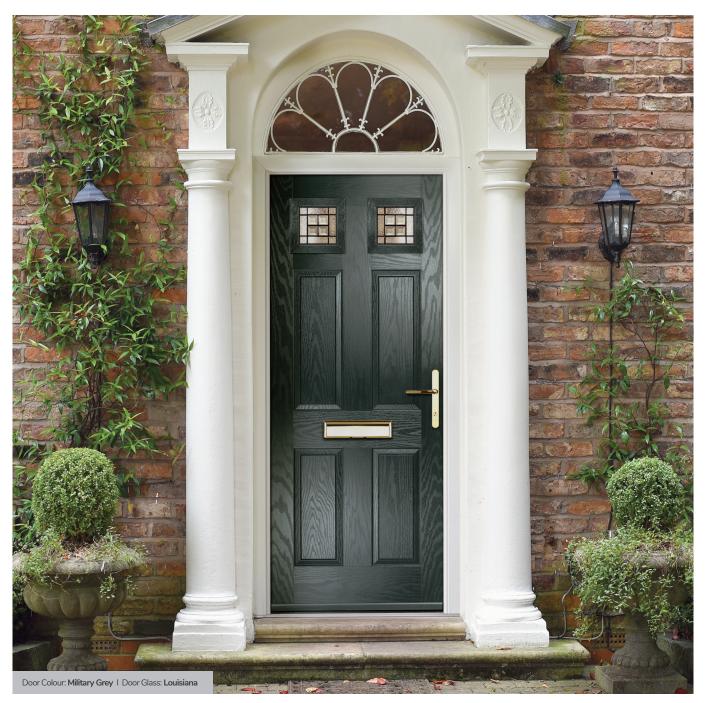

Door Glass: Louisiana

Door Glass: Optimal

4Grid Option

TRADITIONAL

Door Glass: Louisiana

TRADITIONAL

Door Colour: Shadow
Door Glass: Tiffany

St Andrews uses Screw & Plug cassette system