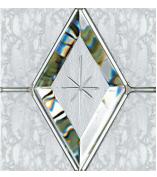

#### Artemis

Simple but extremely effective. The Artemis features an etched glass centre with a clear surrounding border. A strong option for both traditional and modern homes alike.