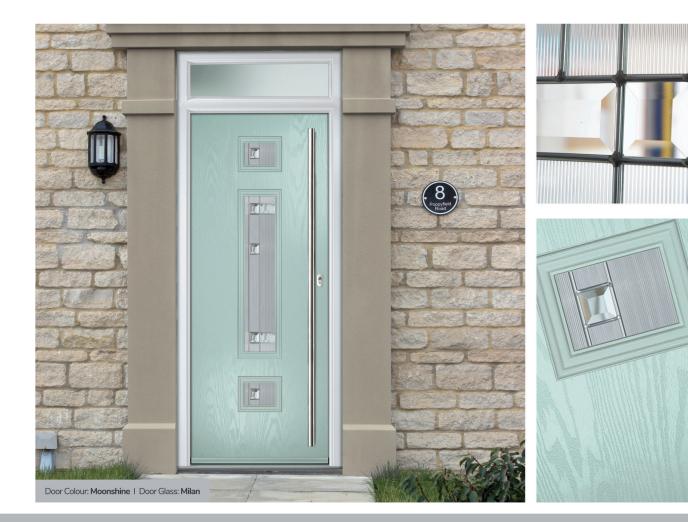

#### Milan

A modern yet understated, sleek decorative door glazing. A blend of deep cut glass bevels and 'reed' highly obscure backing glass combine perfectly to reveal an extremely alluring finish.