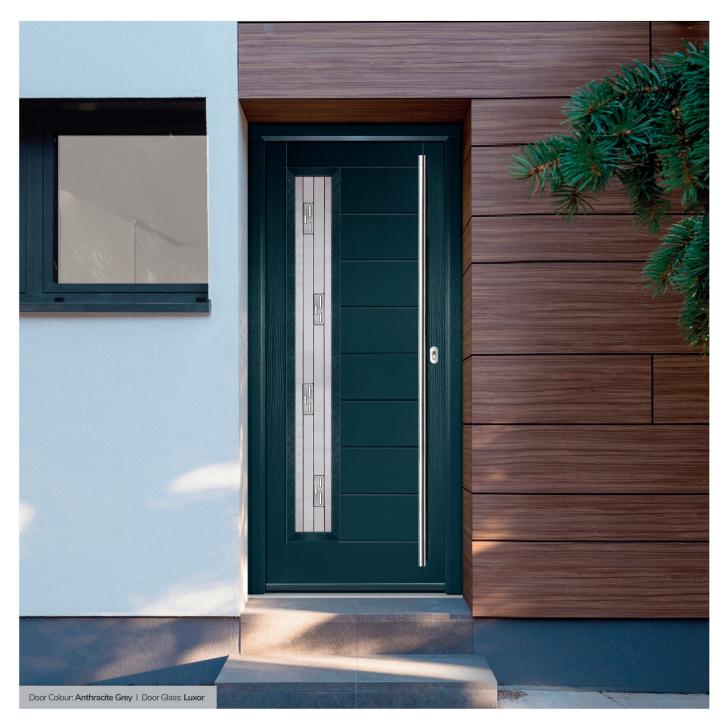

There are various upgrades to the glass options which can increase the thermal performance of the door.

Door Style: **Flush 3 Square** Door Colour: **Vanilla** Decorative Glass: **Artemis** 

The ORiGINAL<sup>®</sup> composite door offers a truly appealing entrance for any home, with a high-definition smooth or grained GRP outer skin that will look stunning for years to come. The door offers stability from the elements with its inner core of LVL encased with composite stiles and rails for protection against any water ingress. Our doors usually have a grained PVC edge to the hinge and lock side in either White, Chartwell Green, Anthracite Grey, stain or painted finish.

Door Colour: Anthracite Grey
Door Glass: Cubic

Door Colour: Cotswold
Door Glass: Astoria

|16

#### Luxor

Intricate laser cut brushed stainless steel is inset within each triple glazed panel and located with zinc joining strips. A heavily embossed backing glass offers good levels of privacy.