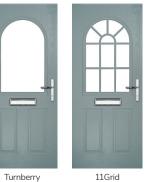

## I GRAINED TRADITIONAL DOORS

The large arched glazed area of the Turnberry can also be enhanced with the GridLite option.

Doorstyle Options

Turnberry

# Gleneagles including 4Grid option

With its eloquent design the Gleneagles is proving to be a very popular design enhanced even further with the grid option.

Doorstyle Options

Gleneagles

4Grid

Door Glass: Graphite