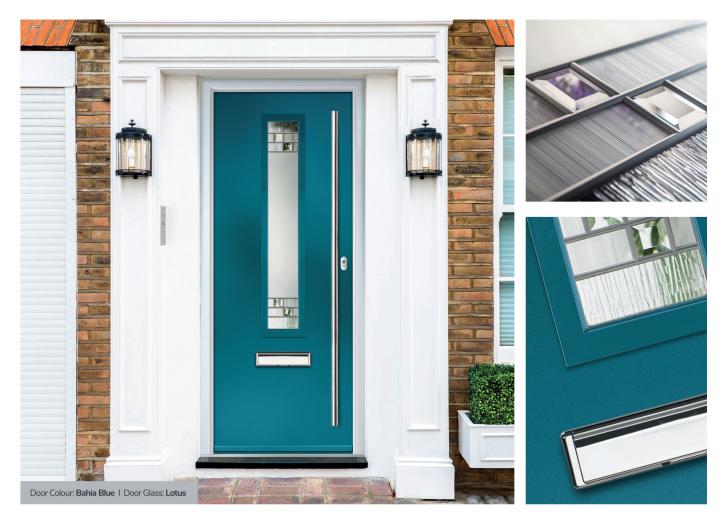

#### Augusta

With its simple, slim glazed panel and parallel pull handle, the Augusta has a clean modern style.

Door Colour: Clotted Cream | Door Glass: Graphite

Door Colour: **Bolero** Door Glass: **Luxor** 

Door Colour: **Sage** Door Glass: **Impression** 

Door Colour: Victory Blue Door Glass: Lotus

Door Colour: Citrine Door Glass: Artemis

Door Colour: Olive Grove

Door Glass: Trio Diamond

Door Colour: Bahia Blue