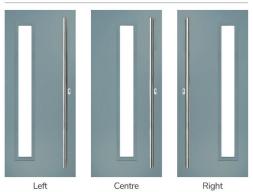

### Contemporary In-line Pull Bar Handles\*

Contemporary door styles can be enhanced further with the addition of Grade 316 Austenitic Stainless Steel in-line pull bar handles.

You have a choice of 3 bar lengths, 1800mm, 800mm and 400mm.

Grade 316 Austenitic Stainless Steel Escutcheon

\*Stainless Steel in-line pull bar handles are supplied with an Automatic lock as standard, including a Stainless Steel Escutcheon and Thumb Turn Cylinder. Please note that consideration should be made to the opening of the door from the inside. It is recommended you consider the use of the pull bar handle inside as well as outside. Position of the cylinder will vary based on the overall door height.