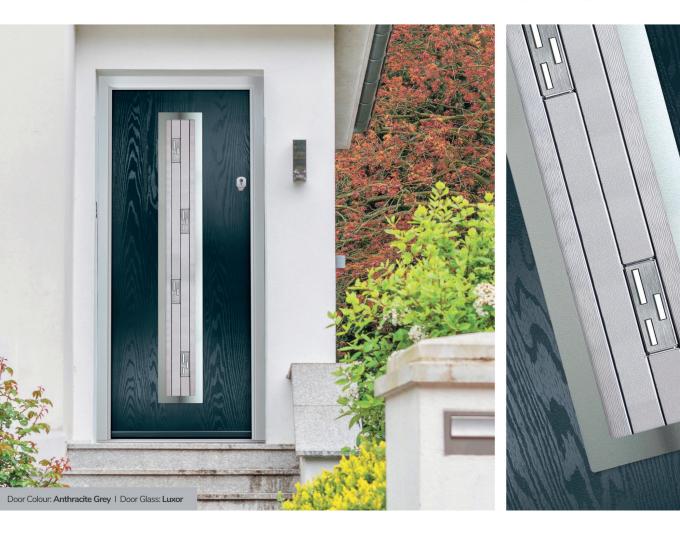

#### Augusta

With its simple, slim glazed panel and parallel pull handle, the Augusta has a clean modern style.

Door Colour: Clotted Cream | Door Glass: Graphite

Door Colour: **Bolero** Door Glass: **Luxor** 

#### Luxor

Intricate laser cut brushed stainless steel is inset within each triple glazed panel and located with zinc joining strips. A heavily embossed backing glass offers good levels of privacy.