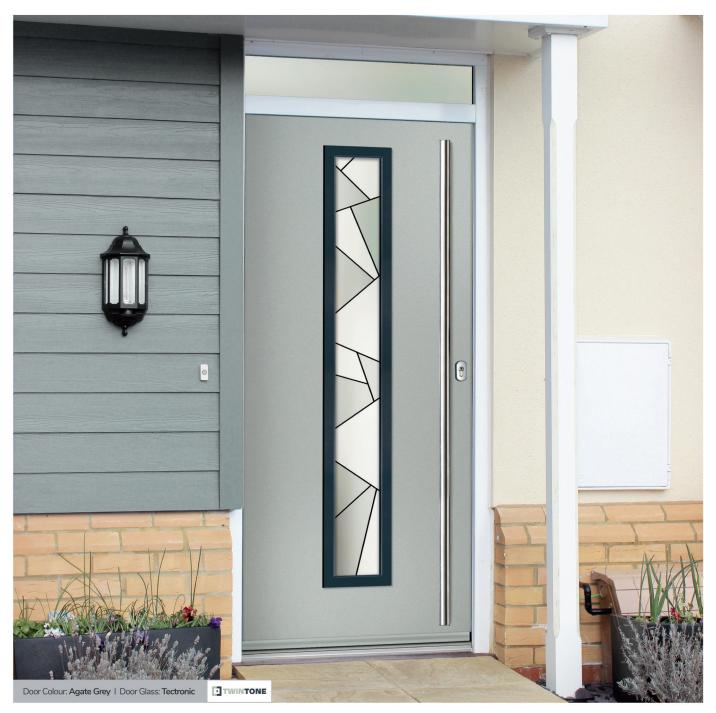

#### Vilamoura

The inline slim glazing details on the Vilamoura door is inspired by the European door look.

Door Colour: Anthracite Grey
Door Glass: Louisiana

Door Colour: Agate Grey
Door Glass: Graphite