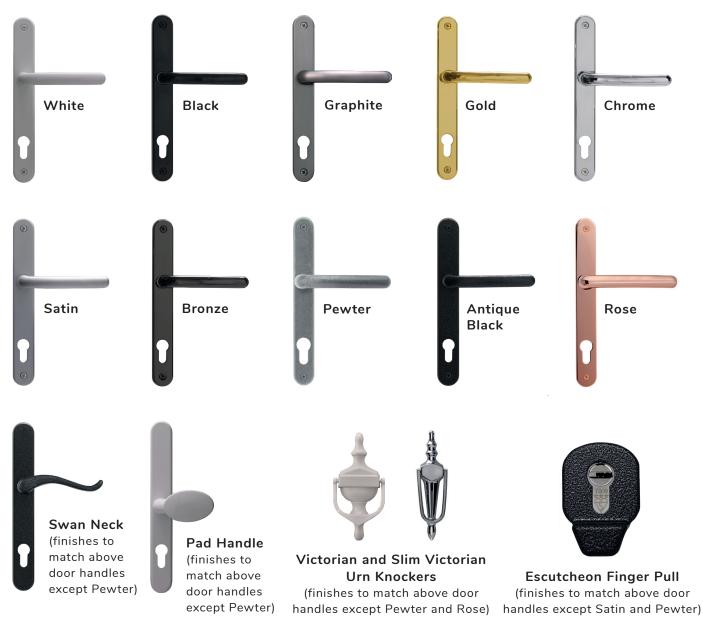

# **Door Handle Options**

Graphite

Bronze

Gold

Antique

Black

Rose

#### **Decorative Door Knobs**

This elegant range is available in the following finishes.

Satin

Bronze

Pewter

(shown)

Antique Black

White Black Graphite Gold Chrome