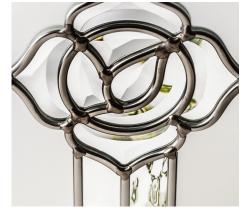

#### **Etch Lines**

The simplicity of the clear lines against the etched effect gives a truly contemporary, minimalist look that combines privacy and design.

Kew

Kew combines intricate bevel work and soft water glass against a background of obscure etched glass. The central flower motif will make a stunning focal point for any door.