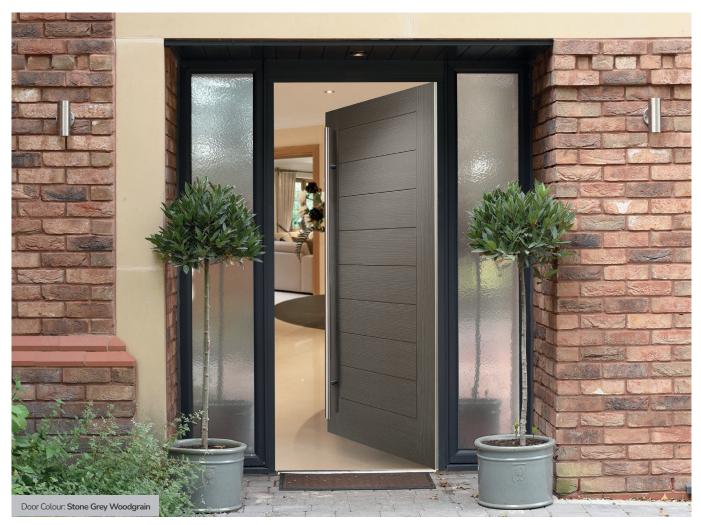

#### New Range of **PATiNA Colours**

The Monza II door range is available in 6 unique patina stained handcrafted finishes, each base colour has a carefully selected complementary patina stain designed specifically to enhance the Monza's contemporary slab detailing.