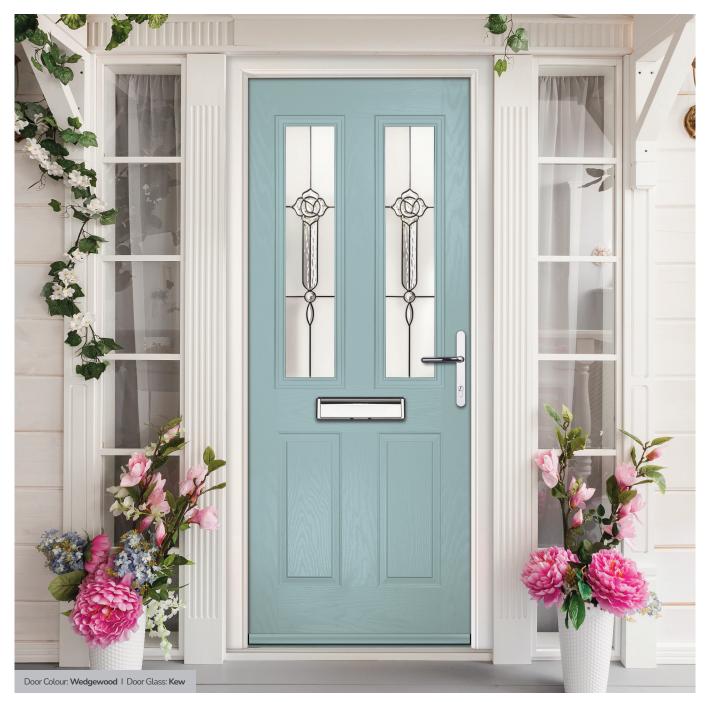

There are various upgrades to the glass options which can increase the thermal performance of the door.

Door Style: **Flush 3 Square** Door Colour: **Vanilla** Decorative Glass: **Artemis** 

The ORiGINAL<sup>®</sup> composite door offers a truly appealing entrance for any home, with a high-definition smooth or grained GRP outer skin that will look stunning for years to come. The door offers stability from the elements with its inner core of LVL encased with composite stiles and rails for protection against any water ingress. Our doors usually have a grained PVC edge to the hinge and lock side in either White, Chartwell Green, Anthracite Grey, stain or painted finish.

With our high-performance paint technology and three

state-of-the-art, in-house paint lines, we can offer any colour door which can even complement the colour options on frames. This provides a fantastic choice for the home. In most cases the doors come in white as standard on the internal side, however, for your own individual requirements we may be able to offer different or bespoke options, see our colour ranges for more information.

The visual impact of your door is enhanced by your

choice of glass. Depending on the style, the units will be either a double or triple glazed unit.

The FLiP<sup>®</sup> glazing cassette system is re-glazeable and passes PAS 24:2016 security attack tests.

# **Colour Range**

When it comes to colour, it's your choice. This is our bespoke colour palette.

There are more options available, including a wide range of premium colours and bespoke colour matching.