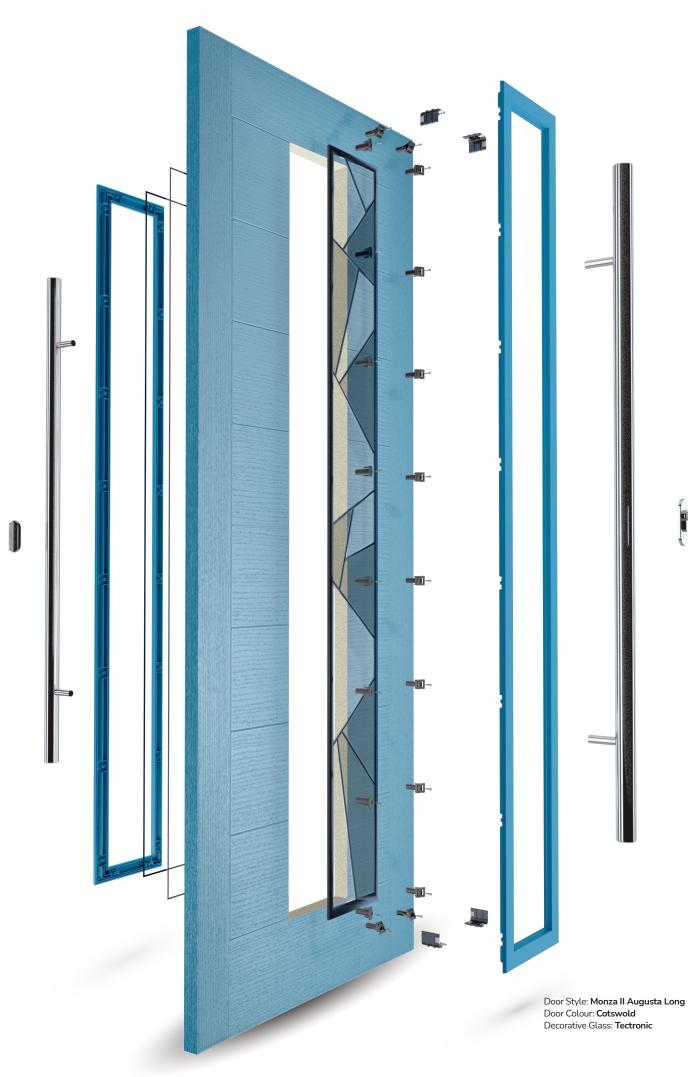

## Monza II Augusta Long

With its contemporary linear etched detailing, the Monza II is a stunning door available glazed or as a solid door option.

#### Doorstyle Options

Augusta Long

I GRAINED DESIGNER DOORS