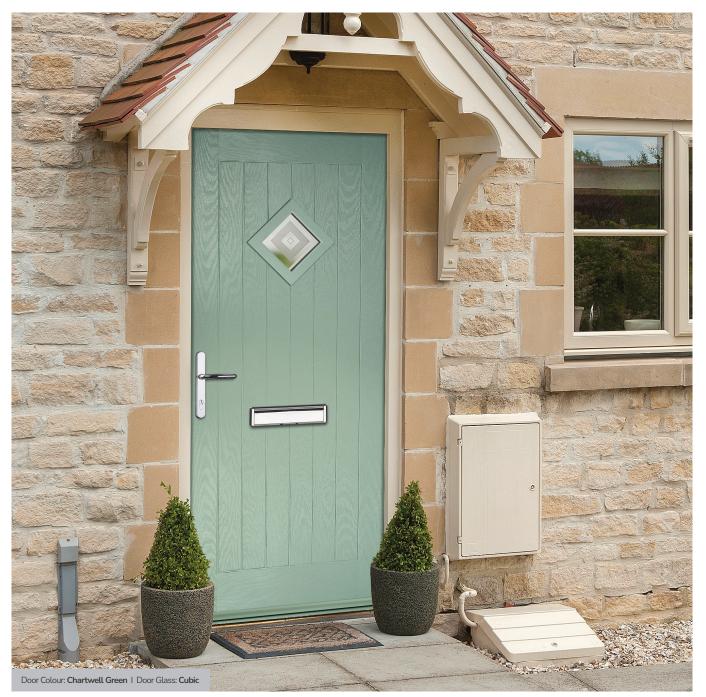

There are various upgrades to the glass options which can increase the thermal performance of the door.

Door Style: **Flush 3 Square** Door Colour: **Vanilla** Decorative Glass: **Artemis** 

The ORiGINAL<sup>®</sup> composite door offers a truly appealing entrance for any home, with a high-definition smooth or grained GRP outer skin that will look stunning for years to come. The door offers stability from the elements with its inner core of LVL encased with composite stiles and rails for protection against any water ingress. Our doors usually have a grained PVC edge to the hinge and lock side in either White, Chartwell Green, Anthracite Grey, stain or painted finish.

# Carnoustie

including Birkdale and Penina options

Our most popular composite door option which is now available in a choice of three glazing styles.

Doorstyle Options

Door Colour: Slate Door Colour: Chartwell Green Door Colour: Twilight Door Colour: Stormy Seas Door Glass: Lanesborough Blue Door Glass: Milan Door Glass: Birchwood Door Glass: Louisiana 71 T I N N INN 