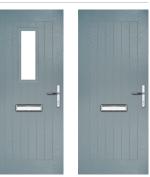

# **Door Styles**

A range of traditional doors designed to replicate the most popular timber doors, complete with highly defined mouldings and realistic woodgrain embossing on the surface. Whether for a Victorian home, a modern townhouse or a farmhouse cottage, these doors always enhance the appearance of an entrance.

A selection of modern styles using our non-moulded, woodgrain doors and glazed using the FLiP<sup>®</sup> Flat Grained casette option. For a more European look, choose the stunning lnox<sup>™</sup> stainless steel frames.