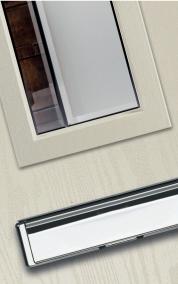

# **Letter Box Options**

### Contemporary In-line Pull Bar Handles\*

Contemporary door styles can be enhanced further with the addition of Grade 316 Austenitic Stainless Steel in-line pull bar handles.

You have a choice of 3 bar lengths, 1800mm, 800mm and 400mm.

Grade 316 Austenitic Stainless Steel Escutcheon

\*Stainless Steel in-line pull bar handles are supplied with an Automatic lock as standard, including a Stainless Steel Escutcheon and Thumb Turn Cylinder. Please note that consideration should be made to the opening of the door from the inside. It is recommended you consider the use of the pull bar handle inside as well as outside. Position of the cylinder will vary based on the overall door height.