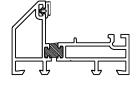

#### **Composite Construction and GRP Skins**

The Ultimate ORiGINAL® composite door is the minimal-maintenance alternative to traditional materials. It has 44mm reinforced GRP skins, finished in either woodgrain or an exclusive smooth/etched finish that perfectly matches aluminium, delivers kerb appeal for any property. The Ultimate door out performs other market alternatives with outstanding thermal performance. Inside, the PU foam core reduces heat loss and is encompassed by an LVL (Laminated Veneer Lumber) subframe to provide strength and rigidity. The door protects the home from the elements and will have minimal thermal expansion and contraction rates under extreme temperature variations which is perfectly normal.