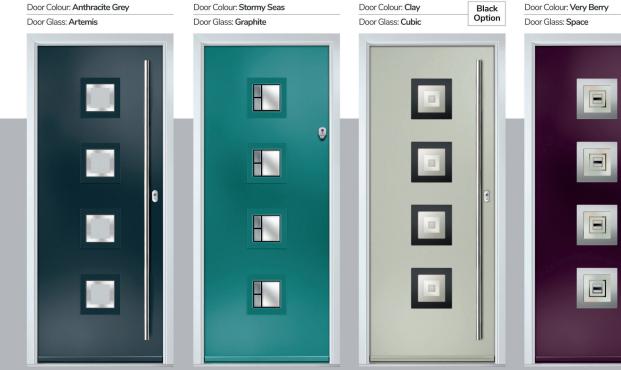

# Carnoustie

including Birkdale and Penina options

Our most popular composite door option which is now available in a choice of three glazing styles.

Doorstyle Options

Door Colour: Slate Door Colour: Chartwell Green Door Colour: Twilight Door Colour: Stormy Seas Door Glass: Lanesborough Blue Door Glass: Milan Door Glass: Birchwood Door Glass: Louisiana 71 T I N N INN 

Door Colour: Anthracite Grey
Door Glass: Cubic

Door Colour: Cotswold
Door Glass: Astoria

|16