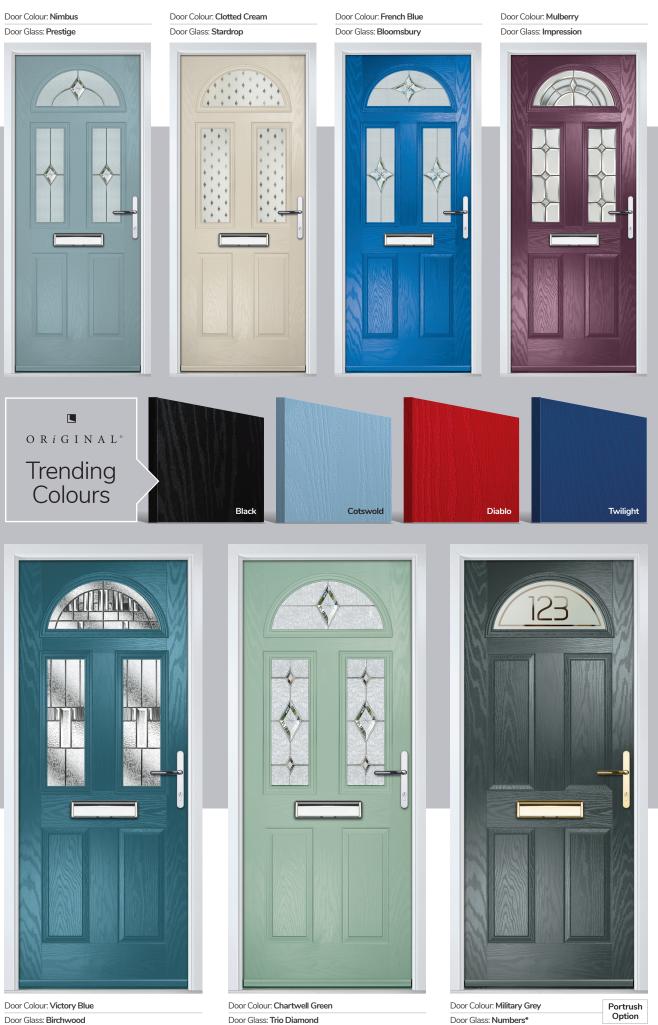

# **Colour Range**

When it comes to colour, it's your choice. This is our bespoke colour palette.

There are more options available, including a wide range of premium colours and bespoke colour matching.

## **Extended Colours**

| Irish Oak                                                                                                                         | City Tower<br>(DCF 242) | Desert Dunes<br>(DCF 211)   | Balcony Sunset<br>(DCP 14-1135) | Sage                    | Agate Grey                |
|-----------------------------------------------------------------------------------------------------------------------------------|-------------------------|-----------------------------|---------------------------------|-------------------------|---------------------------|
|                                                                                                                                   |                         |                             |                                 |                         |                           |
| Pointed Rock<br>(DCF 26)                                                                                                          | Cavalry<br>(DCF 281)    | Rooftop Terrace<br>(DCF 81) | Rose Garden<br>(DCF 217)        | Sandy Shoes<br>(DCF 40) | Spartan Stone<br>(DCF 18) |
|                                                                                                                                   |                         |                             |                                 |                         |                           |
| Barnwood Grey<br>(DCF 243)                                                                                                        | Cream White             | Clotted Cream               | Sandstone                       | Putty                   | Mushroom                  |
|                                                                                                                                   |                         |                             |                                 |                         |                           |
| Mulberry                                                                                                                          | Very Berry              | Twilight                    | French Blue                     | California              | Azure                     |
|                                                                                                                                   |                         |                             |                                 |                         |                           |
| Moonshine                                                                                                                         | Emerald                 | Olive Grove                 | Paradise Green                  |                         |                           |
| <b>RAL Colours</b><br>Any RAL colour* is available from<br>Ultimate as a special order. Here<br>are a small selection of the most |                         |                             |                                 |                         |                           |
| requested colours as an example:                                                                                                  |                         | Pure White<br>RAL 9010      | Ivory Cream<br>RAL 1015         | Black Brown<br>RAL 8022 | Pebble Grey<br>RAL 7032   |