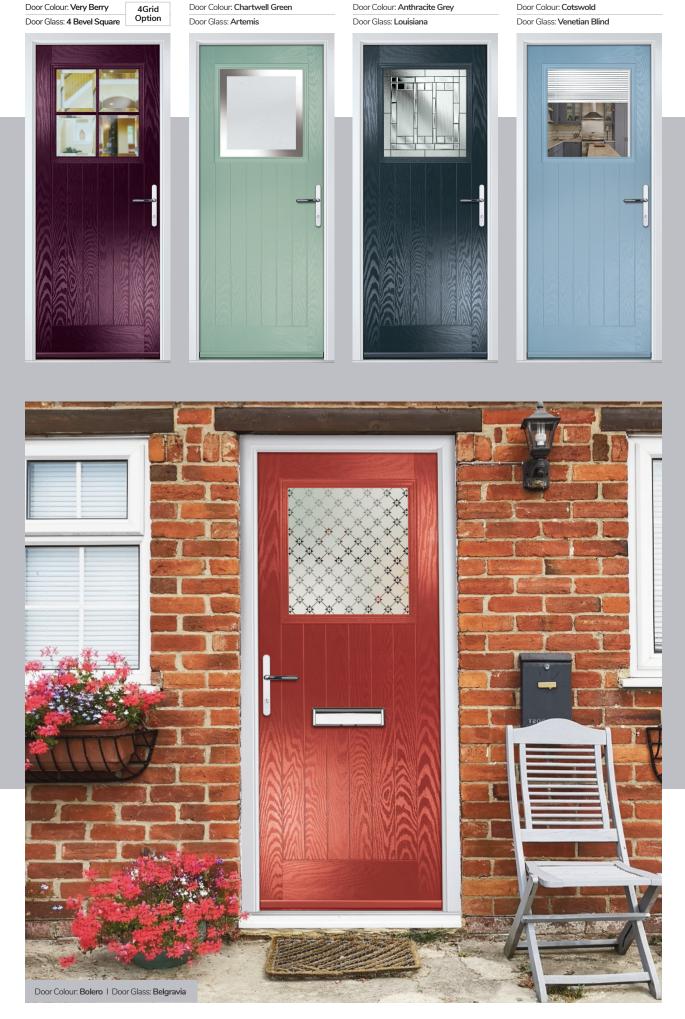

# Door Colour: Silver Grey

Door Colour: Very Berry

Door Glass: Belgravia

#### Door Colour: Shadow Door Glass: Metropolis

Door Colour: Clay

Door Glass: Mercury

Door Glass: Tranquility Zinc