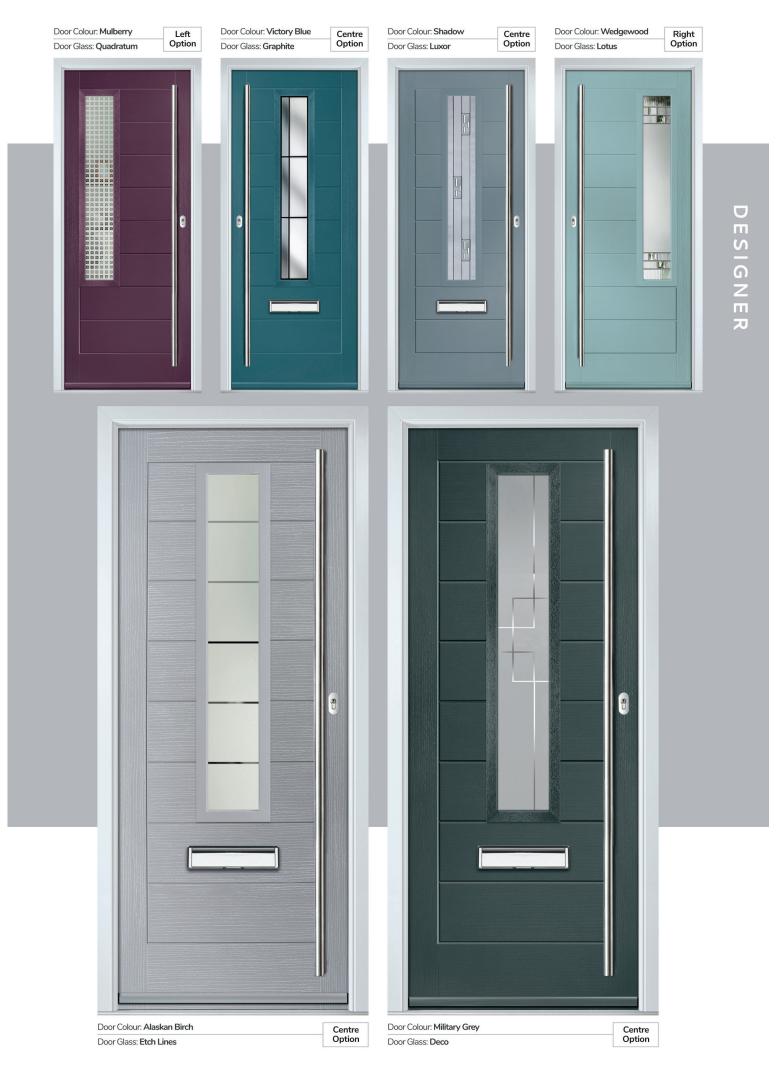

### OR*i*GINAL

A NEW STANDARD IN DOORS

MONZA II **DESIGNER** DOORS

Alaskan Birch Woodgrain

Stone Grey Woodgrain

Mocha Woodgrain

Anthracite Woodgrain

Slate Grey Woodgrain

#### New Range of **PATiNA Colours**

The Monza II door range is available in 6 unique patina stained handcrafted finishes, each base colour has a carefully selected complementary patina stain designed specifically to enhance the Monza's contemporary slab detailing.

### Monza II Inox Nice

With its contemporary linear etched detailing, the Monza II is a stunning door available glazed or as a solid door option.

Door Colour: Silver Grey

Door Glass: Graphite

Door Colour: Mulberry Door Glass: Skyline

Black Option

Birch Black Option

Door Glass: Trinity

Door Colour: Victory Blue Door Glass: Vector (Black Only)

#### Monza II Inox Monaco

With its contemporary linear etched detailing, the Monza II is a stunning door available glazed or as a solid door option.

O R *i* G I N A L

LINKS **DESIGNER** DOORS

A new METALLiC finish is available exclusively across the FLiP Flat Stipple cassette range. Using the latest paint technology, METALLiC adds a bit of sparkle to further enhance the ultimate Designer door, Links.