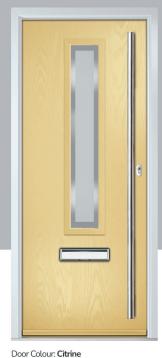

#### Augusta

With its simple, slim glazed panel and parallel pull handle, the Augusta has a clean modern style.

Door Colour: Clotted Cream | Door Glass: Graphite

Door Colour: **Bolero** Door Glass: **Luxor** 

Door Colour: **Sage** Door Glass: **Impression** 

Door Colour: Victory Blue Door Glass: Lotus

Door Colour: Citrine Door Glass: Artemis

Door Colour: Olive Grove

Door Glass: Trio Diamond

Door Colour: Bahia Blue