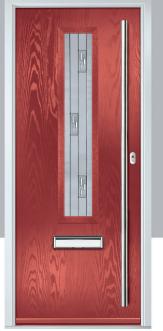

There are various upgrades to the glass options which can increase the thermal performance of the door.

Door Style: **Flush 3 Square** Door Colour: **Vanilla** Decorative Glass: **Artemis** 

The ORiGINAL<sup>®</sup> composite door offers a truly appealing entrance for any home, with a high-definition smooth or grained GRP outer skin that will look stunning for years to come. The door offers stability from the elements with its inner core of LVL encased with composite stiles and rails for protection against any water ingress. Our doors usually have a grained PVC edge to the hinge and lock side in either White, Chartwell Green, Anthracite Grey, stain or painted finish.

#### Artemis

Simple but extremely effective. The Artemis features an etched glass centre with a clear surrounding border. A strong option for both traditional and modern homes alike.