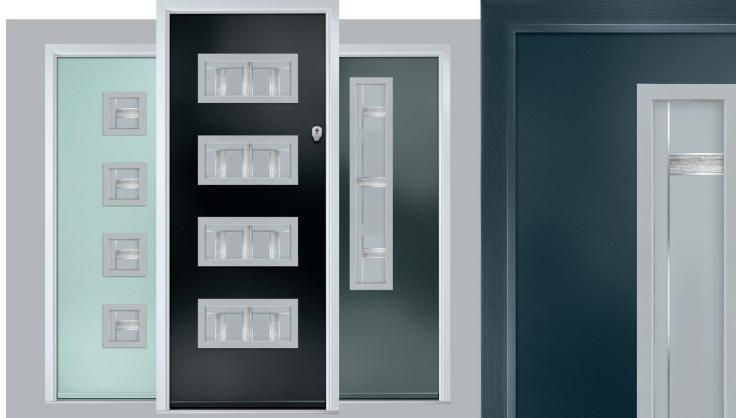

#### Lanesborough

Genuine coloured Spectrum Glass with blackened cames combine to create this stunning leadlight design, reminiscent of the Victorian era. With Lanesborough, you can now have all the benefits of traditional leadlights, with the performance and thermal properties you would expect in your door. Available in 3 border colours: Amber, Blue or Green.