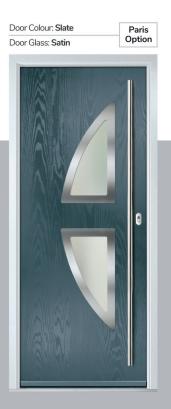

# Carnoustie

including Birkdale and Penina options

Our most popular composite door option which is now available in a choice of three glazing styles.

Doorstyle Options

Door Colour: Slate Door Colour: Chartwell Green Door Colour: Twilight Door Colour: Stormy Seas Door Glass: Lanesborough Blue Door Glass: Milan Door Glass: Birchwood Door Glass: Louisiana 71 T I N N INN 