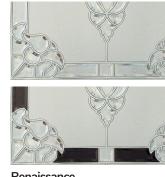

#### Renaissance

'Renaissance' epitomises ultimate luxury. An ornate clear bevel cluster will shimmer and refract natural light beautifully. This lush option is available with the choice of a clear or black crystal cut border.