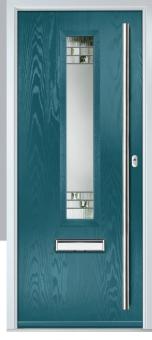

#### Augusta

With its simple, slim glazed panel and parallel pull handle, the Augusta has a clean modern style.

Door Colour: Clotted Cream | Door Glass: Graphite

Door Colour: **Bolero** Door Glass: **Luxor** 

Door Colour: **Sage** Door Glass: **Impression** 

Door Colour: Victory Blue Door Glass: Lotus

Door Colour: Citrine Door Glass: Artemis

Door Colour: Olive Grove

Door Glass: Trio Diamond

Door Colour: Bahia Blue

Door Glass: Athena

Door Colour: Clay

Door Glass: Impression

I GRAINED CONTEMPORARY DOORS

Augusta Long

Door Colour: Slate

Door Glass: Trinity

A full length decorative glass alternative to the standard Augusta.