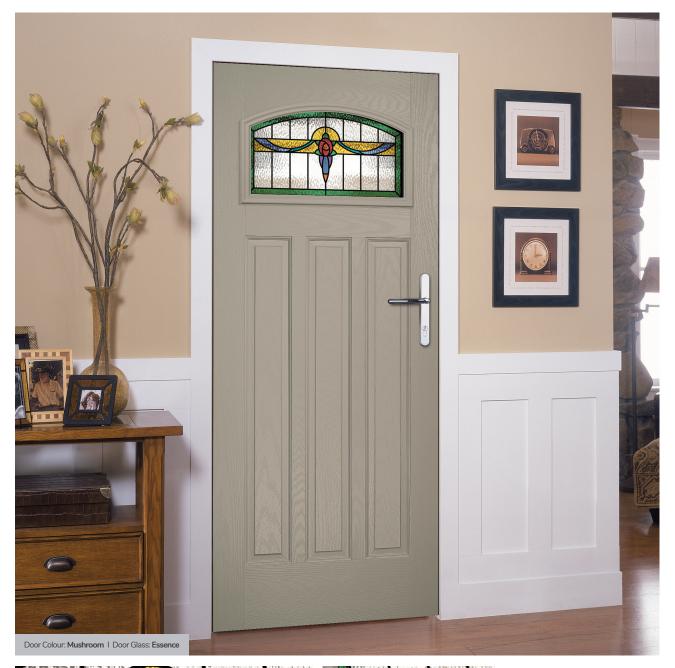

#### Essence

A 1930's style decorative glass design combining a range of bold heritage colours and textured glasses with blackened caming and traditional soldered joints.