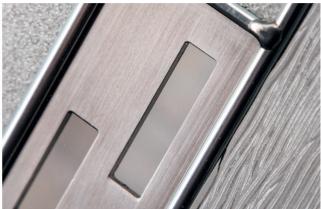

#### Luxor

Intricate laser cut brushed stainless steel is inset within each triple glazed panel and located with zinc joining strips. A heavily embossed backing glass offers good levels of privacy.