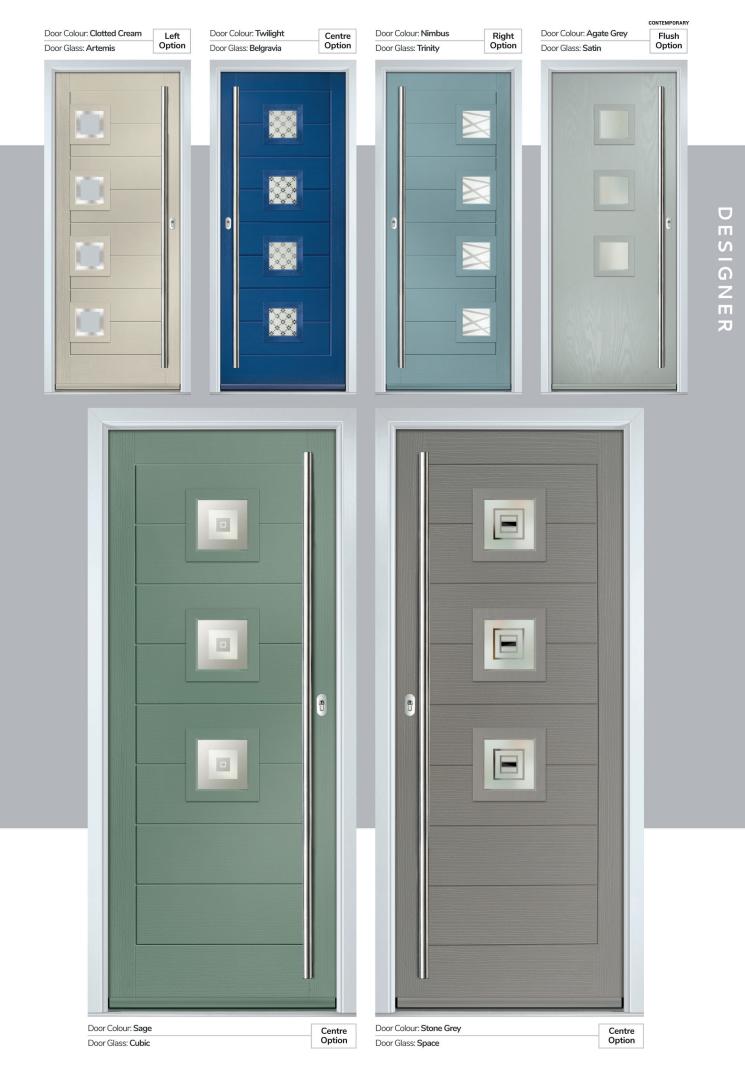

# **Colour Range**

When it comes to colour, it's your choice. This is our bespoke colour palette.

There are more options available, including a wide range of premium colours and bespoke colour matching.

## **Extended Colours**

| Irish Oak                                                                                                                         | City Tower<br>(DCF 242) | Desert Dunes<br>(DCF 211)   | Balcony Sunset<br>(DCP 14-1135) | Sage                    | Agate Grey                |
|-----------------------------------------------------------------------------------------------------------------------------------|-------------------------|-----------------------------|---------------------------------|-------------------------|---------------------------|
|                                                                                                                                   |                         |                             |                                 |                         |                           |
| Pointed Rock<br>(DCF 26)                                                                                                          | Cavalry<br>(DCF 281)    | Rooftop Terrace<br>(DCF 81) | Rose Garden<br>(DCF 217)        | Sandy Shoes<br>(DCF 40) | Spartan Stone<br>(DCF 18) |
|                                                                                                                                   |                         |                             |                                 |                         |                           |
| Barnwood Grey<br>(DCF 243)                                                                                                        | Cream White             | Clotted Cream               | Sandstone                       | Putty                   | Mushroom                  |
|                                                                                                                                   |                         |                             |                                 |                         |                           |
| Mulberry                                                                                                                          | Very Berry              | Twilight                    | French Blue                     | California              | Azure                     |
|                                                                                                                                   |                         |                             |                                 |                         |                           |
| Moonshine                                                                                                                         | Emerald                 | Olive Grove                 | Paradise Green                  |                         |                           |
| <b>RAL Colours</b><br>Any RAL colour* is available from<br>Ultimate as a special order. Here<br>are a small selection of the most |                         |                             |                                 |                         |                           |
| requested colours as an example:                                                                                                  |                         | Pure White<br>RAL 9010      | Ivory Cream<br>RAL 1015         | Black Brown<br>RAL 8022 | Pebble Grey<br>RAL 7032   |