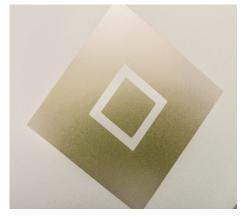

#### Cubic

The concentric squares inside a band of sandblasted glass is a subtle take on our Vector design. The Difuso glass ensures high levels of privacy whilst maintaining light transmission.