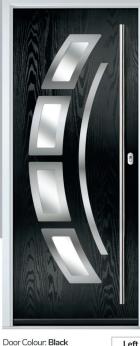

### **Inox Barcelona**

The sweeping Barcelona design 'oozes' sophistication and is a popular option. Available with or without curve panel.

| Door Colour: Stormy Seas | Left   |
|--------------------------|--------|
| Door Glass: <b>Tokyo</b> | Option |

Door Colour: Very Berry Right Door Glass: Halo Option

Door Glass: Clear

Left Option

CONTEMPORARY

I GRAINED CONTEMPORARY DOORS

**Inox** Paris

including Biarritz option

The Inox Paris door delivers flair and grace, and with the Biarritz option, you can make a real statement.