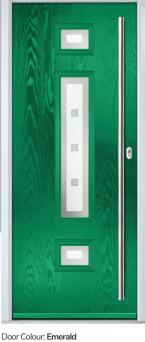

The Links Oakmont door offers a unique, modern style with four decorative horizontal lites that allow light to stream in.

Door Colour: Silver Grey TWINTONE Door Glass: Belgravia

Door Colour: Olive Grove Door Glass: Cubic

Door Colour: Moonshine Door Glass: Victorian Border

I LINKS DESIGNER DOORS