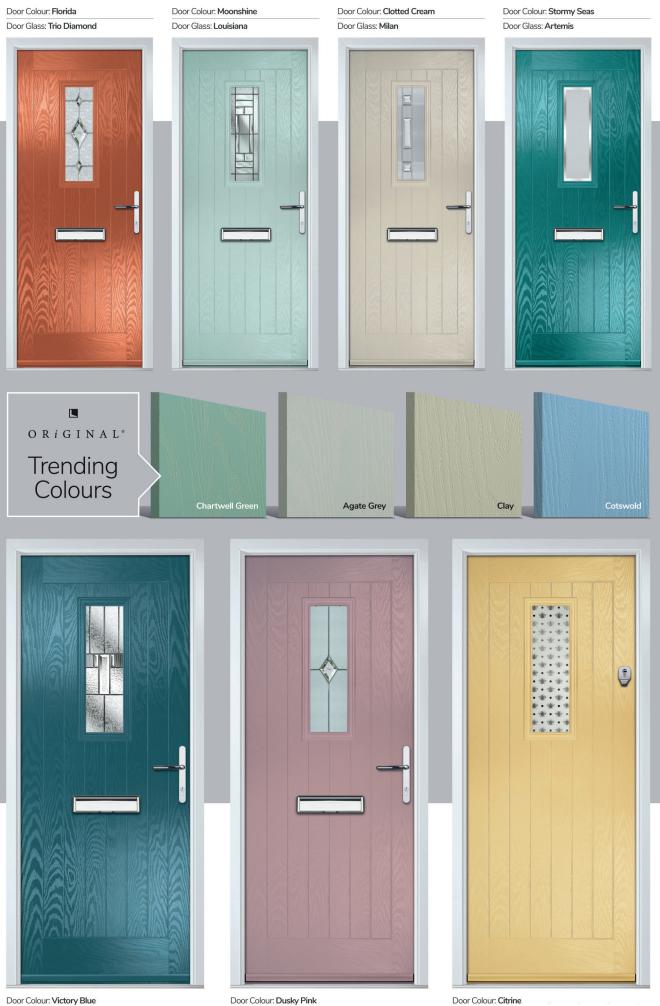

# **Colour Range**

When it comes to colour, it's your choice. This is our bespoke colour palette.

There are more options available, including a wide range of premium colours and bespoke colour matching.

## **Extended Colours**

| Irish Oak                                                                                                                         | City Tower<br>(DCF 242) | Desert Dunes<br>(DCF 211)   | Balcony Sunset<br>(DCP 14-1135) | Sage                    | Agate Grey                |
|-----------------------------------------------------------------------------------------------------------------------------------|-------------------------|-----------------------------|---------------------------------|-------------------------|---------------------------|
|                                                                                                                                   |                         |                             |                                 |                         |                           |
| Pointed Rock<br>(DCF 26)                                                                                                          | Cavalry<br>(DCF 281)    | Rooftop Terrace<br>(DCF 81) | Rose Garden<br>(DCF 217)        | Sandy Shoes<br>(DCF 40) | Spartan Stone<br>(DCF 18) |
|                                                                                                                                   |                         |                             |                                 |                         |                           |
| Barnwood Grey<br>(DCF 243)                                                                                                        | Cream White             | Clotted Cream               | Sandstone                       | Putty                   | Mushroom                  |
|                                                                                                                                   |                         |                             |                                 |                         |                           |
| Mulberry                                                                                                                          | Very Berry              | Twilight                    | French Blue                     | California              | Azure                     |
|                                                                                                                                   |                         |                             |                                 |                         |                           |
| Moonshine                                                                                                                         | Emerald                 | Olive Grove                 | Paradise Green                  |                         |                           |
| <b>RAL Colours</b><br>Any RAL colour* is available from<br>Ultimate as a special order. Here<br>are a small selection of the most |                         |                             |                                 |                         |                           |
| requested colours as an example:                                                                                                  |                         | Pure White<br>RAL 9010      | Ivory Cream<br>RAL 1015         | Black Brown<br>RAL 8022 | Pebble Grey<br>RAL 7032   |