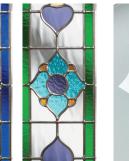

#### **Decorative Glass**

Ultimate offers the widest range of traditional and contemporary glass designs, along with exclusive collections, so customers have infinite options for their front door.

The Lanesborough glass designs lend themselves to colour co-ordination of the glass to complement or contrast your choice of door colour. Choose from either Amber, Blue or Green borders.

#### Lanesborough

Genuine coloured Spectrum Glass with blackened cames combine to create this stunning leadlight design, reminiscent of the Victorian era. With Lanesborough, you can now have all the benefits of traditional leadlights, with the performance and thermal properties you would expect in your door. Available in 3 border colours: Amber, Blue or Green.