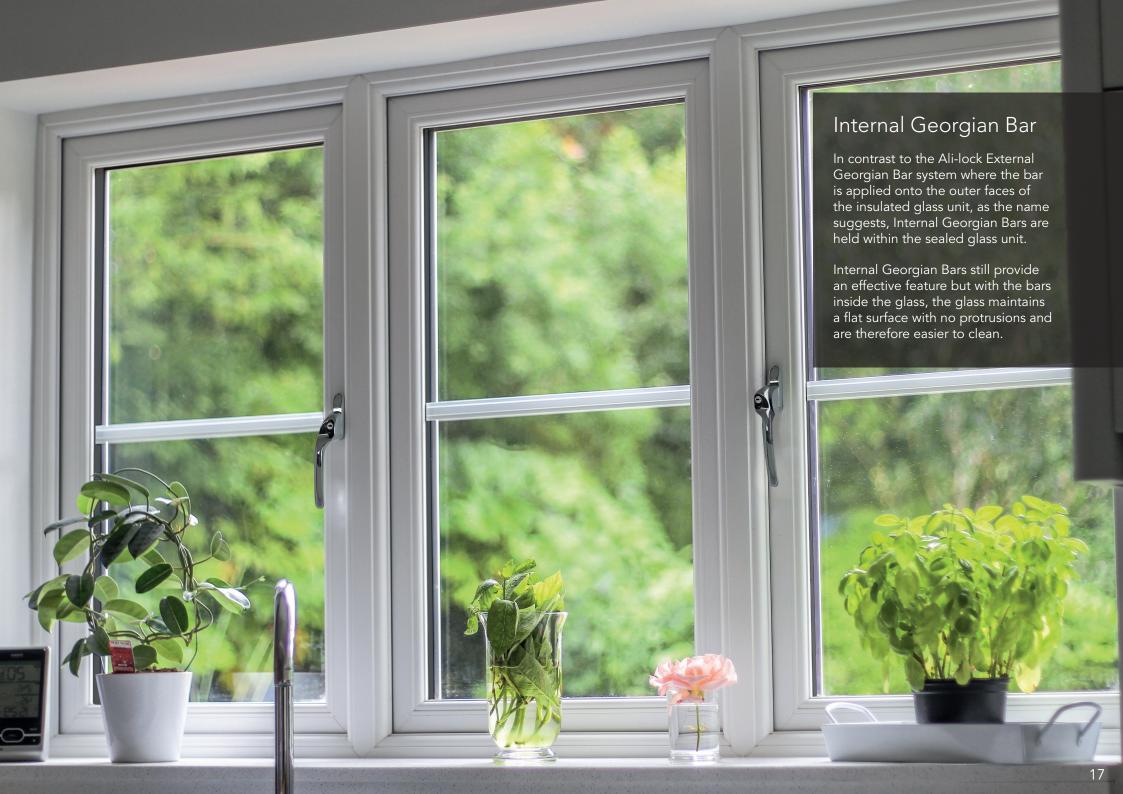

# Ali-lock Authentic External Georgian Bar

You may decide to have decorative Georgian Bars applied to your windows for the truly authentic Georgian style.

The unique Ali-lock Georgian Bar is a scribed PVC-u bar, finished and colour matched to the exact same finish of your chosen windows.

The bars are connected to full length aluminium fixing strips that are bonded to the glass unit. This, combined with the spacer bar grid design inside the unit, gives the impression that each pane is a separate unit.

The innovative Ali-lock bar system ensures the Georgian grille does not shrink, warp or detach, regardless of weather conditions.