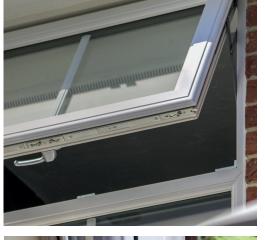

Reduce home heat loss and save money with Ultimate Energy Efficient Windows.

The floating central mullion allows the windows to benefit from the maximum opening without the obstruction of a fixed vertical frame between the opening sashes

# Versatility in Design

In order to cater for the diverse mix of property styles and consumer preferences, windows and doors are now available in a wide variety of styles and finishes.

Using a combination of top openers, side openers and fixed panes, the range of styles is immense so you are sure to find a design to suit your home.