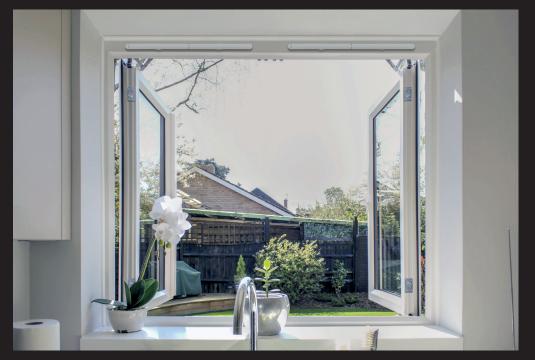

Reduce home heat loss and save money with Ultimate Energy Efficient Windows.

The floating central mullion allows the windows to benefit from the maximum opening without the obstruction of a fixed vertical frame between the opening sashes

# Versatility in Design

In order to cater for the diverse mix of property styles and consumer preferences, windows and doors are now available in a wide variety of styles and finishes.

Using a combination of top openers, side openers and fixed panes, the range of styles is immense so you are sure to find a design to suit your home.