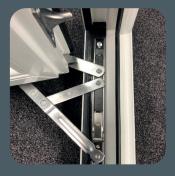

# **Smart Safety Solutions**

For your safety, high security fire escape / easy clean hinges are fitted as standard to all side-opening windows. These will open fully to give you an alternative means of fire escape (dependent on window size) and can slide towards the centre to allow easy external cleaning.

'PRESS' the release clips located on the top and bottom hinges and simply slide the window across for easy external cleaning. The window will automatically realign upon closing.

The release clip is clearly marked with the word 'PRESS' as shown right.

Fire escape / easy clean functionality