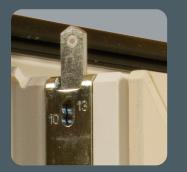

# ultimate Security

The Ultimate window has been refined and designed to protect you and your home and provide you with total reassurance and peace of mind.

The locking technology at the heart of every casement window incorporates 10 security features (subject to casement size\*).

A total of 10 security points, in all four directions

2 x steel shoot bolts

4 x central collared cams

2 x high security fire escape / easy clean hinges

2 x 15mm anti-jemmy hinge bolts

\* Shoot bolt and night vent functionality are dependent on the dimensions of an opening sash. Therefore small sashes may not have one or both of these functions. Limited night vent locking available on French Casement windows; master sash only on rebated sash French Casements and none on flush sash French Casements.

**Steel Shoot Bolts** 

BS 7412/PAS 24

**Collared Cams** 

High Security Fire Escape / Easy Clean Hinges

15mm Anti-jemmy Hinge Bolts