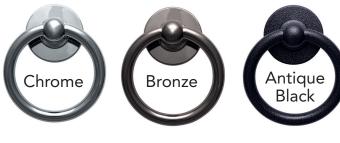

# **Door Handle Options**

Pad Handle (finishes to match above door handles except Pewter and Rose)

Victorian and Slim Victorian Urn Knockers (finishes to match above door handles except Pewter and Rose)

#### **Decorative Door Knobs**

This elegant range is available in the following finishes.

White
Black
Graphite
Gold
Chrome
Satin
Bronze
Pewter (shown)
Antique Black