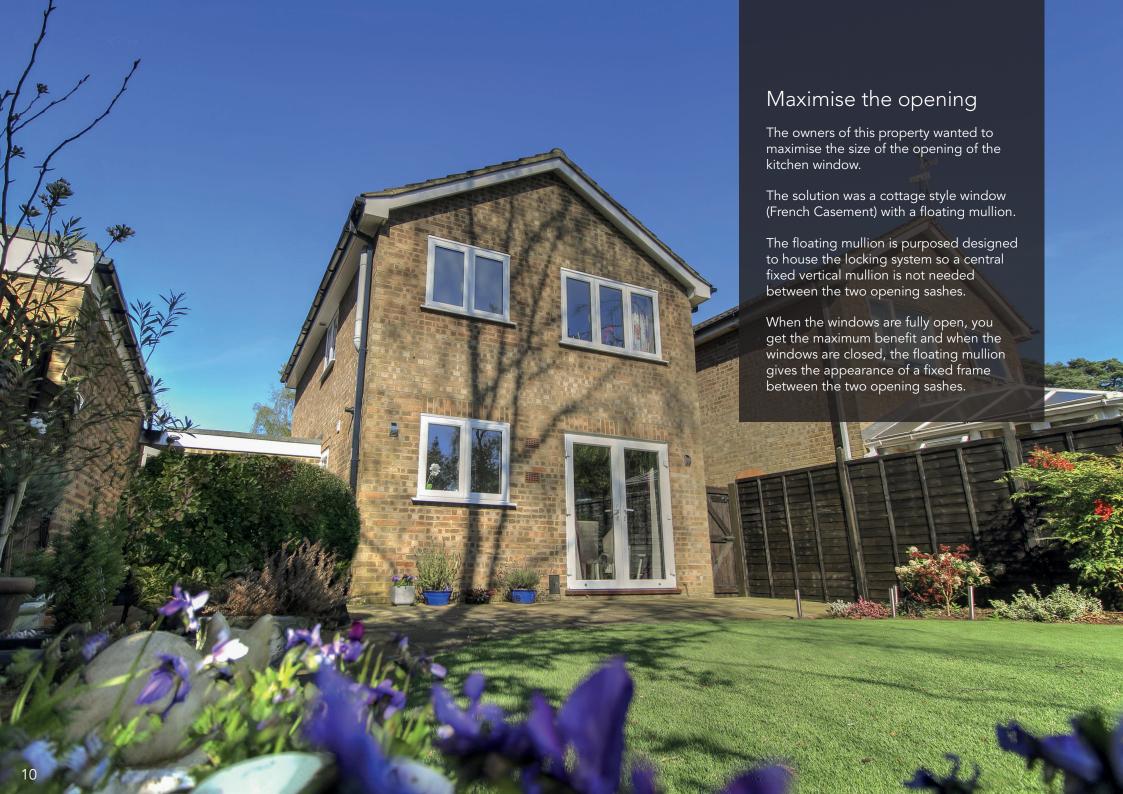

Reduce home heat loss and save money with Ultimate Energy Efficient Windows.

The floating central mullion allows the windows to benefit from the maximum opening without the obstruction of a fixed vertical frame between the opening sashes