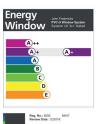

Ultimate window profiles along with the glass sealed unit specification are fed into a computerised simulation test to measure:-

Solar heat gain

Thermal losses

Air losses

Based on the results, windows are then rated from A-G with A-Rating being the most thermally efficient.

# Why choose Ultimate?

In order to meet the governments thermal performance targets and current Building Regulations, all replacement PVC-u windows are to achieve a U-value not exceeding 1.4 (W/m2.K) or Window Energy Rating 'B' or better.

Ultimate Windows achieve an A+ Energy Rating with an Energy Index of 10 and a U-value of 1.4 (W/m2.K).

High quality PVC-u material, technically superior profile system incorporating state of the art recycling technology

# BFRC. Window Energy Ratings

Windows are assessed using specific glazing and given a rating from A-G for energy efficiency.

Window & Door Showroom

135 Lynchford Road, Farnborough, Hampshire GU14 6HD Conservatory & Orangery