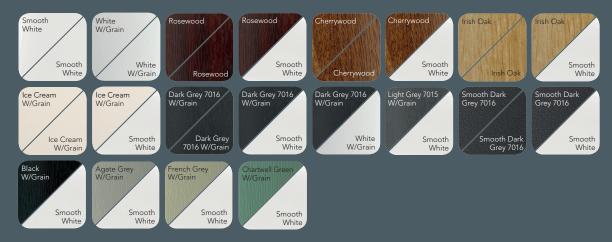

# Colour and finish options

Options now extend far beyond the traditional white window. The Ultimate Collection offers you so much choice in terms of style and finish that you should never need to compromise.

#### **BASE COLOURS**

Rosewood, Cherrywood, Irish Oak = Dark Brown Base.

Dark Grey 7016 both sides and Smooth Dark Grey 7016 both sides = Grey Base.

All other = White Base.

Due to possible variations in the printing process, please refer to physical colour swatches for an accurate representation of these finish options.

If you would like a colour that is not within our range of woodgrain foils, we can arrange to have your windows or doors spray painted in the colour of your choice.

You can choose to have the colour applied to both the inside and outside faces, or outside only leaving a fresh white internal finish.