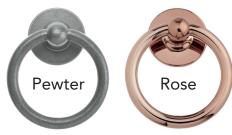

# **Door Handle Options**

Pad Handle (finishes to match above door handles except Pewter and Rose)

Victorian and Slim Victorian Urn Knockers (finishes to match above door handles except Pewter and Rose)

#### **Decorative Door Knobs**

This elegant range is available in the following finishes.

White
Black
Graphite
Gold
Chrome
Satin
Bronze
Pewter (shown)
Antique Black