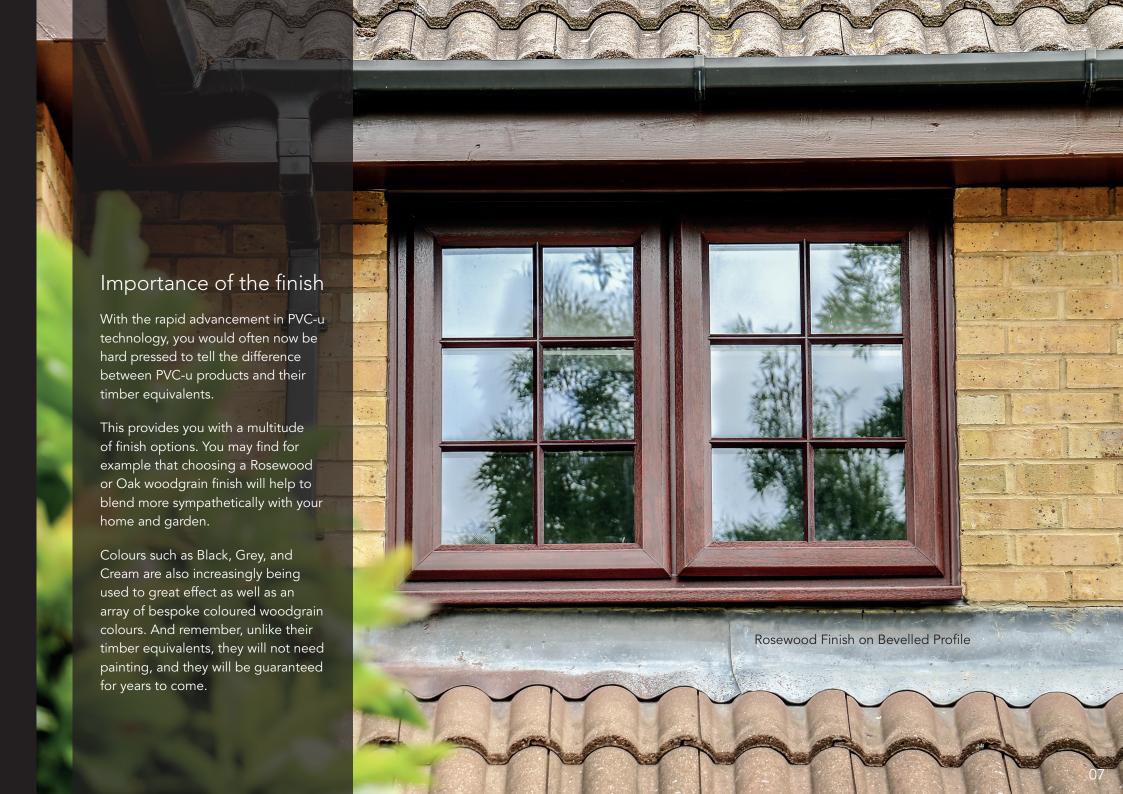

An initial choice you will want to make is whether to have bevelled or ovolo shaped profile. Bevelled profile offers contemporary clean lines whilst ovolo profile offers a more detailed, sculptured finish.

#### **BASE COLOURS**

Rosewood, Cherrywood, Irish Oak = Dark Brown Base.

Dark Grey 7016 both sides and Smooth Dark Grey 7016 both sides = Grey Base.

All other = White Base.

Due to possible variations in the printing process, please refer to physical colour swatches for an accurate representation of these finish options.