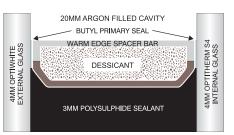

es (Negative)



# Thermal losses from convection, conduction and radiation

# Air losses (Negative)



warm air leaks out through the window

# Why choose Ultimate?

In order to meet the governments thermal performance targets and current Building Regulations, all replacement PVC-u windows are to achieve a U-value not exceeding 1.4 (W/m2.K) or Window Energy Rating 'B' or better.











Ultimate Windows achieve an A+ Energy Rating with an Energy Index of 10 and a U-value of 1.4 (W/m2.K).

High quality PVC-u material, technically superior profile system incorporating state of the art recycling technology





The red glow shown left, on the internal face of the entire window area symbolises the amount of heat Ultimate windows retain.

property remains warmer and more energy efficient.



Typical A-Rated Sealed Unit

Reduce home heat loss and save money with Ultimate Energy Efficient Windows.







The floating central mullion allows the windows to benefit from the maximum opening without the obstruction of a fixed vertical frame between the opening sashes





# ultimate Security

The Ultimate window has been refined and designed to protect you and your home and provide you with total reassurance and peace of mind.

The locking technology at the heart of every casement window incorporates 10 security features (subject to casement size\*).

A total of 10 security points, in all four directions

2 x steel shoot bolts

4 x central collared cams

2 x high security fire escape / easy clean hinges

2 x 15mm anti-jemmy hinge bolts

\* Shoot bolt and night vent functionality ar