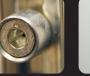

A total of 10 security points, in all four directions

2 x steel shoot bolts

4 x central collared cams

2 x high security fire escape / easy clean hinges

2 x 15mm anti-jemmy hinge bolts

\* Shoot bolt and night vent functionality are dependent on the dimensions of an opening sash. Therefore small sashes may not have one or both of these functions. Limited night vent locking available on French Casement windows; master sash only on rebated sash French Casements and none on flush sash French Casements.

**Steel Shoot Bolts** 

BS 7412/PAS 24

**Collared Cams** 

High Security Fire Escape / Easy Clean Hinges

15mm Anti-jemmy Hinge Bolts