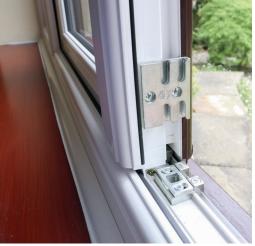

# ultimate Security

The Ultimate window has been refined and designed to protect you and your home and provide you with total reassurance and peace of mind.

The locking technology at the heart of every casement window incorporates 10 security features (subject to casement size\*).

A total of 10 security points, in all four directions

2 x steel shoot bolts

4 x central collared cams

2 x high security fire escape / easy clean hinges

2 x 15mm anti-jemmy hinge bolts

\* Shoot bolt and night vent functionality are dependent on the dimensions of an opening sash. Therefore small sashes may not have one or both of these functions. Limited night vent locking available on French Casement windows; master sash only on rebated sash French Casements and none on flush sash French Casements.

**Steel Shoot Bolts** 

BS 7412/PAS 24

**Collared Cams** 

High Security Fire Escape / Easy Clean Hinges

15mm Anti-jemmy Hinge Bolts