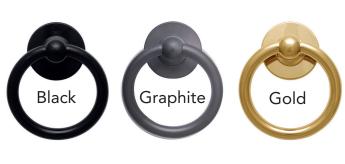

#### **Bull Ring Knockers**

Great design is all about the detail.

Our specialist range of Bull Ring Knockers will provide the finishing touches and all important kerb appeal.

This functional yet aesthetically pleasing knocker is available in the following finishes.