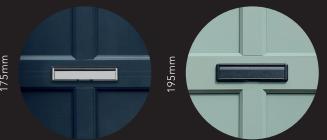

# Optional Deep Timber Look Midrail

As an alternative to the standard Slimline Midrail, Ultimate Bespoke doors give you the additional options of the 3 section 175mm Midrail or 1 section Deep Timber Look 195mm Midrail\*.

\*Options may be determined by frame and colour choice.