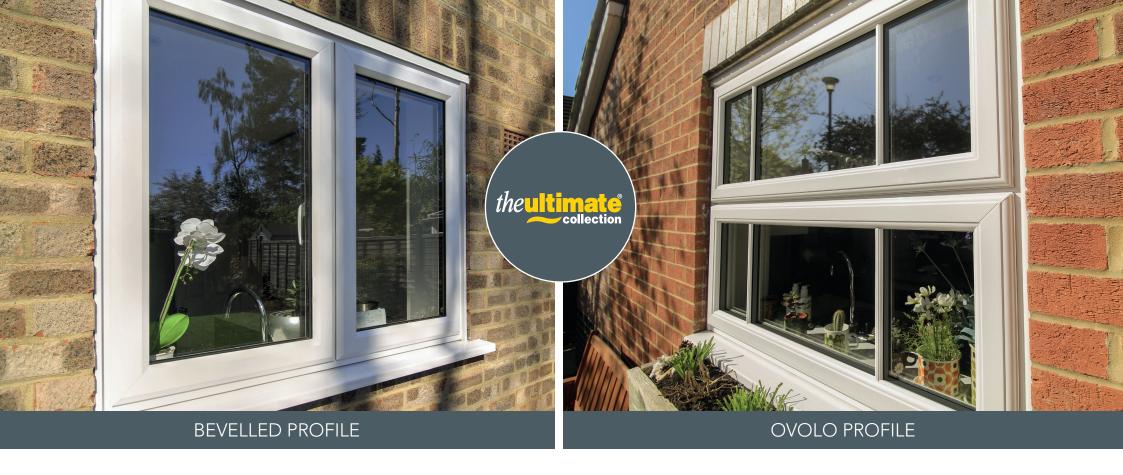

An initial choice you will want to make is whether to have bevelled or ovolo shaped profile. Bevelled profile offers contemporary clean lines whilst ovolo profile offers a more detailed, sculptured finish.

This choice can often be influenced simply by your individual preference but may also be influenced by the style of your property.