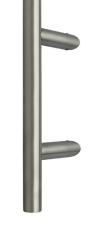

Contemporary door styles can be enhanced further with the addition of Grade 316 Austenitic Stainless Steel offset pull bar handles.

You have a choice of 3 bar lengths, 1800mm, 800mm and 400mm.