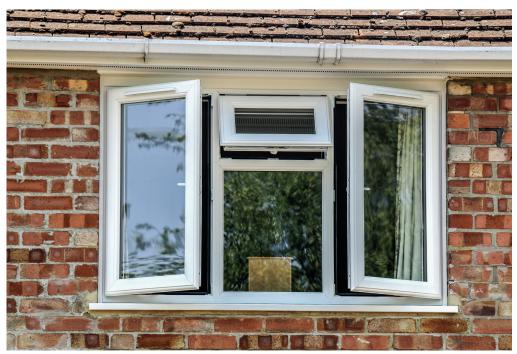

Reduce home heat loss and save money with Ultimate Energy Efficient Windows.

The floating central mullion allows the windows to benefit from the maximum opening without the obstruction of a fixed vertical frame between the opening sashes