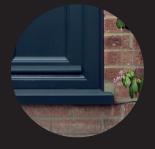

# Optional Deep Timber Look Cill

The timber style features can be carried right through to the cill with the option of a timber look PVC-u cill, deeper in proportions to a standard PVC-u cill (also available with Ultimate Collection Windows)