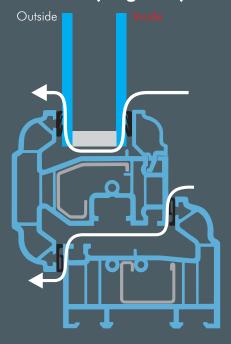

The red glow shown left, on the internal face of the entire window area symbolises the amount of heat Ultimate windows retain.

property remains warmer and more energy efficient.

Typical A-Rated Sealed Unit