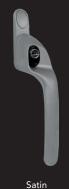

# handle options

Monkey Tail Handle

Monkey Tail Handle

Antique Black Monkey Tail Handle

Trickle Vents installed through the window sashes

Trickle Vents installed through the outer frame Also showing the functionality of the internal link vent closure plates