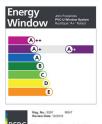

Ultimate window profiles along with the glass sealed unit specification are fed into a computerised simulation test to measure:-

Solar heat gain

Thermal losses

Air losses

Based on the results, windows are then rated from A-G with A-Rating being the most thermally efficient.

# Why choose Ultimate?

In order to meet the governments thermal performance targets and current Building Regulations, all replacement PVC-u windows are to achieve a U-value not exceeding 1.4 (W/m2.K) or Window Energy Rating 'B' or better.

Ultimate Windows achieve an A+ Energy Rating with an Energy Index of 10 and a U-value of 1.4 (W/m2.K).

High quality PVC-u material, technically superior profile system incorporating state of the art recycling technology

# BFRC. Window Energy Ratings

Windows are assessed using specific glazing and given a rating from A-G for energy efficiency.

Window & Door Showroom

135 Lynchford Road, Farnborough, Hampshire GU14 6HD Conservatory & Orangery