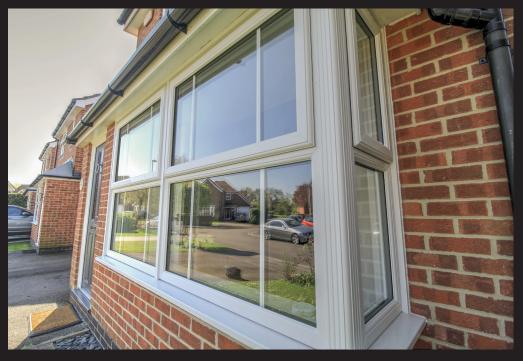

# Colour and finish options

Options now extend far beyond the traditional white window. The Ultimate Collection offers you so much choice in terms of style and finish that you should never need to compromise.

#### **BASE COLOURS**

Rosewood, Cherrywood, Irish Oak = Dark Brown Base.

Dark Grey 7016 both sides and Smooth Dark Grey 7016 both sides = Grey Base.

All other = White Base.

Due to possible variations in the printing process, please refer to physical colour swatches for an accurate representation of these finish options.

If you would like a colour that is not within our range of woodgrain foils, we can arrange to have your windows or doors spray painted in the colour of your choice.

You can choose to have the colour applied to both the inside and outside faces, or outside only leaving a fresh white internal finish.