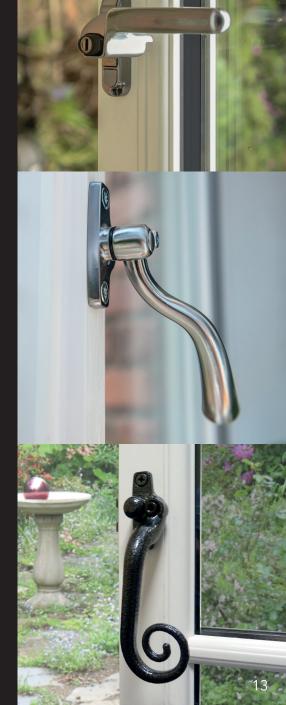

# handle options

Monkey Tail Handle

Monkey Tail Handle

Antique Black Monkey Tail Handle

Trickle Vents installed through the window sashes

Trickle Vents installed through the outer frame Also showing the functionality of the internal link vent closure plates