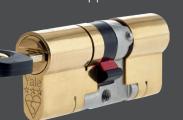

Hook & Dead Locks

**Rollers Cams** 

Anti-jemmy Hinge **Bolts** (Optional)

Hinges (other finishes available)

To prevent cylinder manipulation, Ultimate doors are fitted with a 3 star high security Yale cylinder, and for convenience all doors are supplied with 5 keys as standard.

Partnership secured with Yale