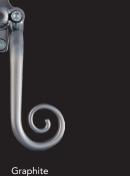

# handle options

Monkey Tail Handle

Monkey Tail Handle

Antique Black Monkey Tail Handle

Trickle Vents installed through the window sashes

Trickle Vents installed through the outer frame Also showing the functionality of the internal link vent closure plates