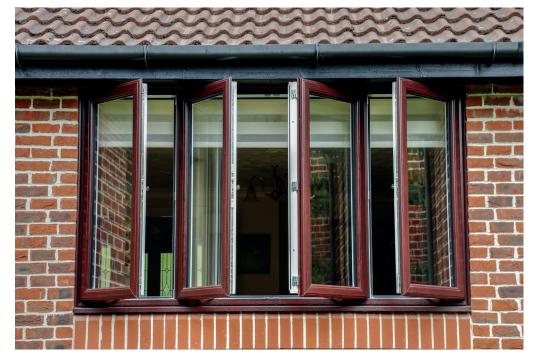

# Versatility in Design

In order to cater for the diverse mix of property styles and consumer preferences, windows and doors are now available in a wide variety of styles and finishes.

Using a combination of top openers, side openers and fixed panes, the range of styles is immense so you are sure to find a design to suit your home.

Similarly, there is no reason to compromise when replacing bay windows. Not all bay windows are the same, some require load bearing support. The Ultimate Collection offers load bearing support components to suit both 90° bay windows and multifaceted bays. Using our versatile bay posts, a variety of combinations can be assembled to achieve the correct angles.