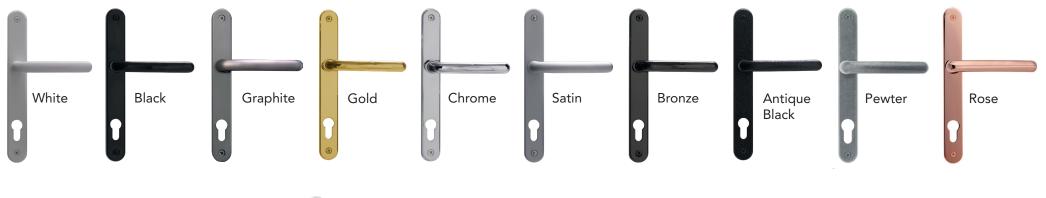

# **Door Handle Options**

Pad Handle (finishes to match above door handles except Pewter and Rose)

Victorian and Slim Victorian Urn Knockers (finishes to match above door handles except Pewter and Rose)

#### **Decorative Door Knobs**

This elegant range is available in the following finishes.

White
Black
Graphite
Gold
Chrome
Satin
Bronze
Pewter (shown)
Antique Black