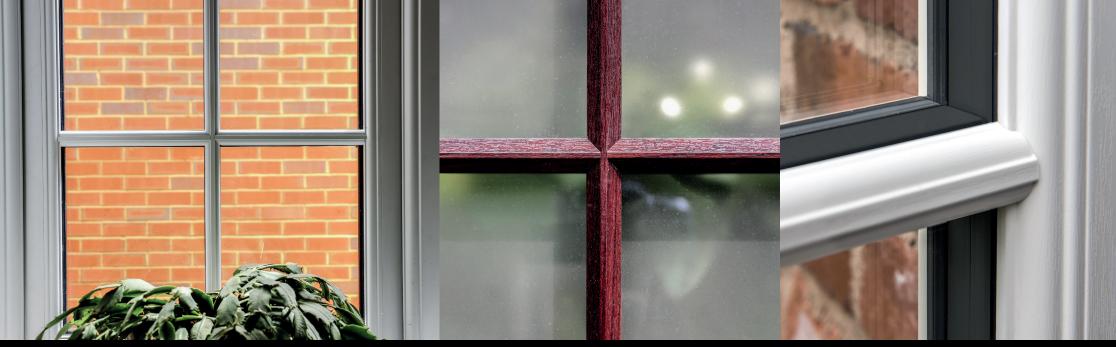

# Colour and finish options

Options now extend far beyond the traditional white window. The Ultimate Collection offers you so much choice in terms of style and finish that you should never need to compromise.

#### **BASE COLOURS**

Rosewood, Cherrywood, Irish Oak = Dark Brown Base.

Dark Grey 7016 both sides and Smooth Dark Grey 7016 both sides = Grey Base.

All other = White Base.

Due to possible variations in the printing process, please refer to physical colour swatches for an accurate representation of these finish options.

If you would like a colour that is not within our range of woodgrain foils, we can arrange to have your windows or doors spray painted in the colour of your choice.

You can choose to have the colour applied to both the inside and outside faces, or outside only leaving a fresh white internal finish.

Ovolo profile windows in Rosewood finish

Ice Cream Woodgrain windows with Georgian Bar detail

Grey working well with cream exterior render