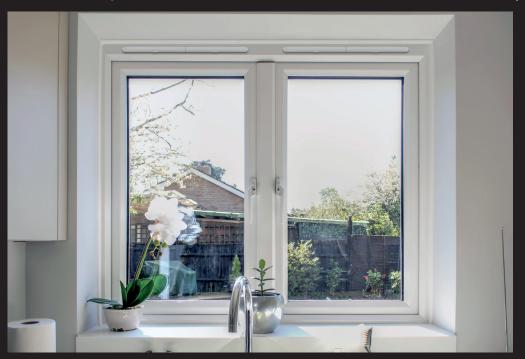

Reduce home heat loss and save money with Ultimate Energy Efficient Windows.

The floating central mullion allows the windows to benefit from the maximum opening without the obstruction of a fixed vertical frame between the opening sashes

# Versatility in Design

In order to cater for the diverse mix of property styles and consumer preferences, windows and doors are now available in a wide variety of styles and finishes.

Using a combination of top openers, side openers and fixed panes, the range of styles is immense so you are sure to find a design to suit your home.