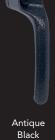

# handle options

Monkey Tail Handle

Monkey Tail Handle

Antique Black Monkey Tail Handle

Trickle Vents installed through the window sashes

Trickle Vents installed through the outer frame Also showing the functionality of the internal link vent closure plates