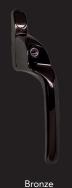

# handle options

Monkey Tail Handle

Monkey Tail Handle

Antique Black Monkey Tail Handle

Trickle Vents installed through the window sashes

Trickle Vents installed through the outer frame Also showing the functionality of the internal link vent closure plates