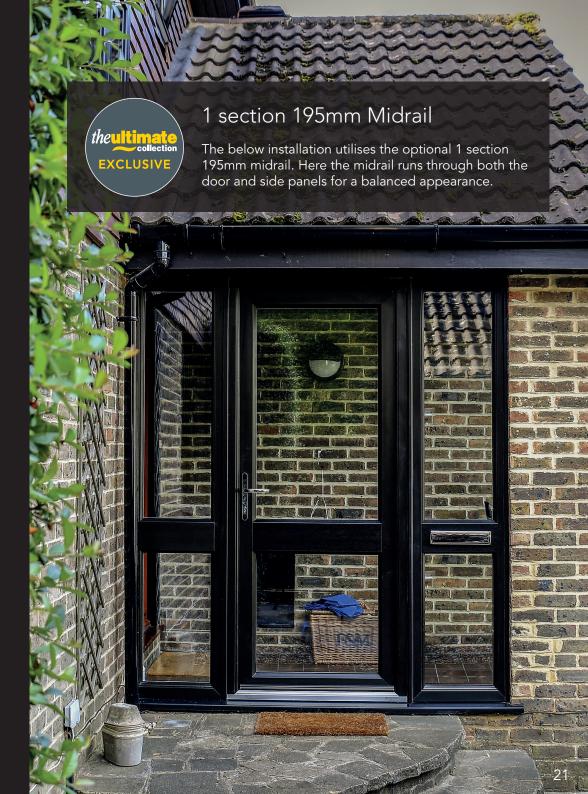

# Optional Deep Timber Look Midrail

As an alternative to the standard Slimline Midrail, Ultimate Bespoke doors give you the additional options of the 3 section 175mm Midrail or 1 section Deep Timber Look 195mm Midrail\*.

\*Options may be determined by frame and colour choice.