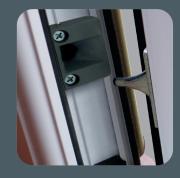

'PRESS' the release clips located on the top and bottom hinges and simply slide the window across for easy external cleaning. The window will automatically realign upon closing.

The release clip is clearly marked with the word 'PRESS' as shown right.

Fire escape / easy clean functionality