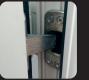

# **Smart Safety Solutions**

For your safety, high security fire escape / easy clean hinges are fitted as standard to all side-opening windows. These will open fully to give you an alternative means of fire escape (dependent on window size) and can slide towards the centre to allow easy external cleaning.

'PRESS' the release clips located on the top and bottom hinges and simply slide the window across for easy external cleaning. The window will automatically realign upon closing.

The release clip is clearly marked with the word 'PRESS' as shown right.

Fire escape / easy clean functionality