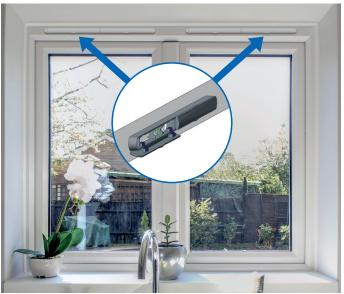

# ultimate Security

The Ultimate window has been refined and designed to protect you and your home and provide you with total reassurance and peace of mind.

The locking technology at the heart of every casement window incorporates 10 security features (subject to casement size\*).

A total of 10 security points, in all four directions

2 x steel shoot bolts

4 x central collared cams

2 x high security fire escape / easy clean hinges

2 x 15mm anti-jemmy hinge bolts

\* Shoot bolt and night vent functionality are dependent on the dimensions of an opening sash. Therefore small sashes may not have one or both of these functions. Limited night vent locking available on French Casement windows; master sash only on rebated sash French Casements and none on flush sash French Casements.

**Steel Shoot Bolts** 

BS 7412/PAS 24

**Collared Cams** 

High Security Fire Escape / Easy Clean Hinges

15mm Anti-jemmy Hinge Bolts