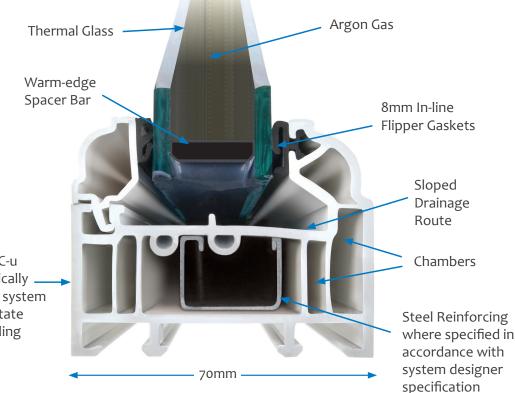

test to measure:-

Solar heat gain

Thermal losses

Air losses

Based on the results, windows are then rated from A-G with A-Rating being the most thermally efficient.

# Thermal losses (Negative)



# Thermal losses from convection, conduction and radiation

# Air losses (Negative)



warm air leaks out through the window

# Why choose Ultimate?

In order to meet the governments thermal performance targets and current Building Regulations, all replacement PVC-u windows are to achieve a U-value not exceeding 1.4 (W/m2.K) or Window Energy Rating 'B' or better.











Ultimate Windows achieve an A+ Energy Rating with an Energy Index of 10 and a U-value of 1.4 (W/m2.K).

High quality PVC-u material, technically superior profile system incorporating state of the art recycling technology





The red glow shown left, on the internal face of the entire window area symbolises the amount of heat Ultimate windows retain.

property remains warmer and more energy efficient.



Typical A-Rated Sealed Unit

Reduce home heat loss and save money with Ultimate Energy Efficient Windows.







The floating central mullion allows the windows to benefit from the maximum opening without the obstruction of a fixed vertical frame between the opening sashes





# ultimate Security

The Ultimate window has been refined and designed to protect you and your home and provide you with total reassurance and peace of mind.

The locking technology at the heart of every casement window incorporates 10 security features (subject to casement size\*).

A total of 10 security points, in all four directi