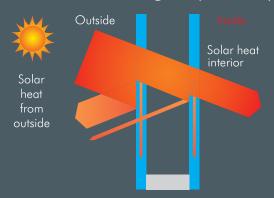

# Solar heat gain (Positive)

Solar heat is reflected, absorbed and transmitted

As part of the Governments overall initiative to reduce the levels of carbon dioxide emissions, they have put controls in place to reduce the energy lost from domestic dwellings.