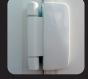

# ultimate Security

The Ultimate window has been refined and designed to protect you and your home and provide you with total reassurance and peace of mind.

The locking technology at the heart of every casement window incorporates 10 security features (subject to casement size\*).

A total of 10 security points, in all four directions

2 x steel shoot bolts

4 x central collared cams

2 x high security fire escape / easy clean hinges

2 x 15mm anti-jemmy hinge bolts

\* Shoot bolt and night vent functionality are dependent on the dimensions of an opening sash. Therefore small sashes may not have one or both of these functions. Limited night vent locking available on French Casement windows; master sash only on rebated sash French Casements and none on flush sash French Casements.

**Steel Shoot Bolts** 

BS 7412/PAS 24

**Collared Cams** 

High Security Fire Escape / Easy Clean Hinges

15mm Anti-jemmy Hinge Bolts