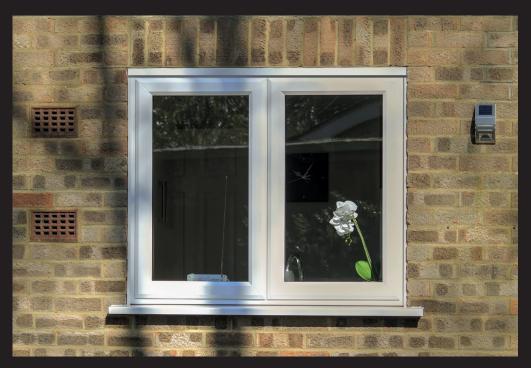

Reduce home heat loss and save money with Ultimate Energy Efficient Windows.

The floating central mullion allows the windows to benefit from the maximum opening without the obstruction of a fixed vertical frame between the opening sashes

# Versatility in Design

In order to cater for the diverse mix of property styles and consumer preferences, windows and doors are now available in a wide variety of styles and finishes.

Using a combination of top openers, side openers and fixed panes, the range of styles is immense so you are sure to find a design to suit your home.