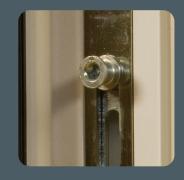

# ultimate Security

The Ultimate window has been refined and designed to protect you and your home and provide you with total reassurance and peace of mind.

The locking technology at the heart of every casement window incorporates 10 security features (subject to casement size\*).

A total of 10 security points, in all four directions

2 x steel shoot bolts

4 x central collared cams

2 x high security fire escape / easy clean hinges

2 x 15mm anti-jemmy hinge bolts

\* Shoot bolt and night vent functionality are dependent on the dimensions of an opening sash. Therefore small sashes may not have one or both of these functions. Limited night vent locking available on French Casement windows; master sash only on rebated sash French Casements and none on flush sash French Casements.

**Steel Shoot Bolts** 

BS 7412/PAS 24

**Collared Cams** 

High Security Fire Escape / Easy Clean Hinges

15mm Anti-jemmy Hinge Bolts