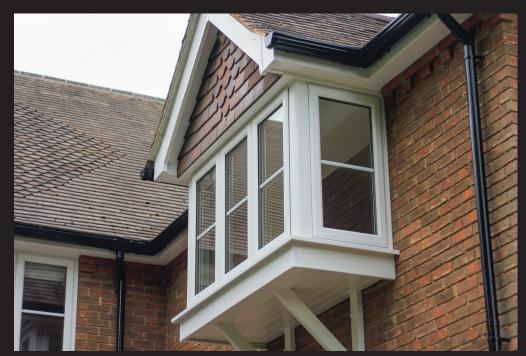

# Dummy casements provide Equal Sight Lines

The owners of this property have chosen to have opening sashes in the tops of the windows and fixed dummy casements in the lower half.

Viewed from the outside all appear to be opening windows and therefore help to maintain a neat, balanced symmetry throughout the property known as equal sight lines.

The below example clearly shows how dummy casements help to achieve equal sight lines. The left image shows opening sashes either side of a fixed pane.

The right image also only has opening sashes either side but a dummy casement has been added in the centre to provide equal sight lines and give the impression of three opening sashes.