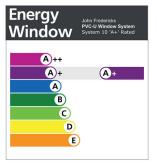

# Why choose Ultimate?

In order to meet the governments thermal performance targets and current Building Regulations, all replacement PVC-u windows are to achieve a U-value not exceeding 1.4 (W/m2.K) or Window Energy Rating 'B' or better.

Ultimate Windows achieve an A+ Energy Rating with an Energy Index of 10 and a U-value of 1.4 (W/m2.K).

High quality PVC-u material, technically superior profile system incorporating state of the art recycling technology