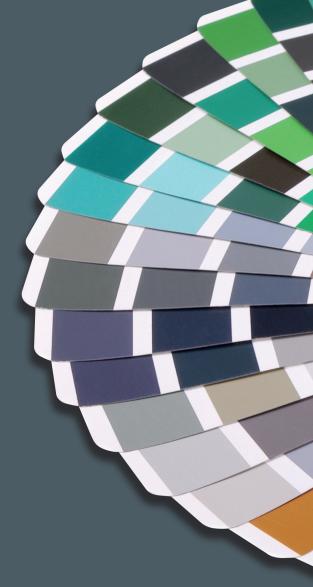

# Colour and finish options

Options now extend far beyond the traditional white window. The Ultimate Collection offers you so much choice in terms of style and finish that you should never need to compromise.

#### **BASE COLOURS**

Rosewood, Cherrywood, Irish Oak = Dark Brown Base.

Dark Grey 7016 both sides and Smooth Dark Grey 7016 both sides = Grey Base.

All other = White Base.

Due to possible variations in the printing process, please refer to physical colour swatches for an accurate representation of these finish options.

If you would like a colour that is not within our range of woodgrain foils, we can arrange to have your windows or doors spray painted in the colour of your choice.

You can choose to have the colour applied to both the inside and outside faces, or outside only leaving a fresh white internal finish.