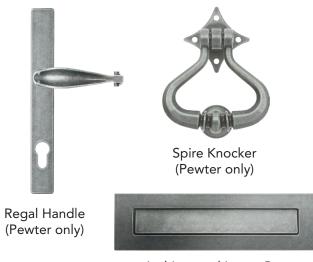

#### **Period Door Furniture**

For period style doors, the below ornate furniture is available.

Architectural Letter Box (Pewter & Graphite only)