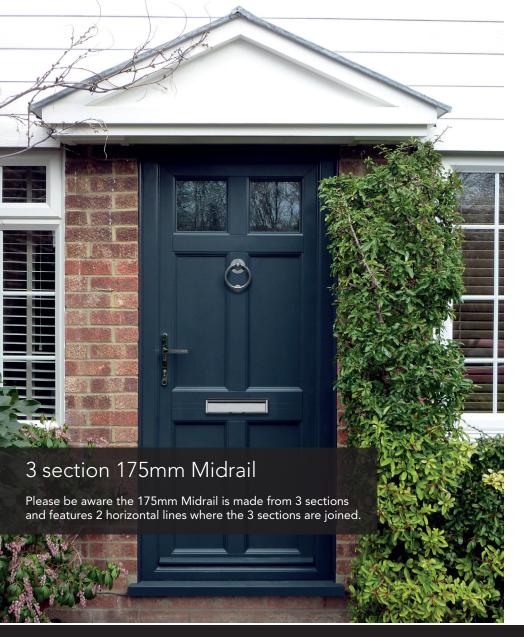

# Optional Deep Timber Look Midrail

As an alternative to the standard Slimline Midrail, Ultimate Bespoke doors give you the additional options of the 3 section 175mm Midrail or 1 section Deep Timber Look 195mm Midrail\*.

\*Options may be determined by frame and colour choice.