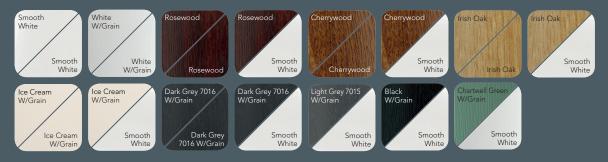

# Colour and finish options

Options now extend far beyond the traditional white window. The Ultimate Collection offers you so much choice in terms of style and finish that you should never need to compromise.

#### **BASE COLOURS**

Rosewood, Cherrywood, Irish Oak = Dark Brown Base.

Dark Grey 7016 both sides and Smooth Dark Grey 7016 both sides = Grey Base.

All other = White Base.

Due to possible variations in the printing process, please refer to physical colour swatches for an accurate representation of these finish options.

If you would like a colour that is not within our range of woodgrain foils, we can arrange to have your windows or doors spray painted in the colour of your choice.

You can choose to have the colour applied to both the inside and outside faces, or outside only leaving a fresh white internal finish.