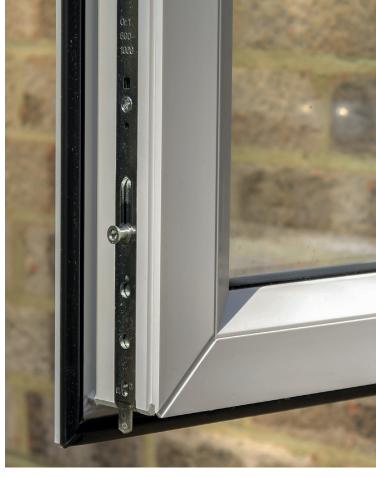

# ultimate Security

The Ultimate window has been refined and designed to protect you and your home and provide you with total reassurance and peace of mind.

The locking technology at the heart of every casement window incorporates 10 security features (subject to casement size\*).

A total of 10 security points, in all four directions

2 x steel shoot bolts

4 x central collared cams

2 x high security fire escape / easy clean hinges

2 x 15mm anti-jemmy hinge bolts

\* Shoot bolt and night vent functionality are dependent on the dimensions of an opening sash. Therefore small sashes may not have one or both of these functions. Limited night vent locking available on French Casement windows; master sash only on rebated sash French Casements and none on flush sash French Casements.

**Steel Shoot Bolts** 

BS 7412/PAS 24

**Collared Cams** 

High Security Fire Escape / Easy Clean Hinges

15mm Anti-jemmy Hinge Bolts