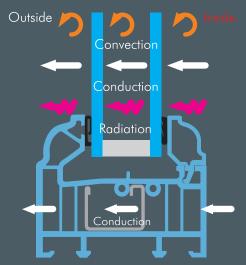

# Solar heat gain (Positive)

Solar heat is reflected, absorbed and transmitted

As part of the Governments overall initiative to reduce the levels of carbon dioxide emissions, they have put controls in place to reduce the energy lost from domestic dwellings.

Window heat loss can account for a substantial proportion of the total heat loss from your home. Therefore replacement windows are now energy rated which will help to reduce harmful CO2 emissions and help cut the cost of heating bills.

Ultimate window profiles along with the glass sealed unit specification are fed into a computerised simulation test to measure:-

Solar heat gain

Thermal losses

Air losses

Based on the results, windows are then rated from A-G with A-Rating being the most thermally efficient.

# Thermal losses (Negative)

# Thermal losses from convection, conduction and radiation

# Air losses (Negative)

warm air leaks out through the window