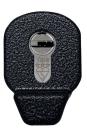

Anti-jemmy Hinge **Bolts** (Optional)

Hinges (other finishes available)

To prevent cylinder manipulation, Ultimate doors are fitted with a 3 star high security Yale cylinder, and for convenience all doors are supplied with 5 keys as standard.





Partnership secured with Yale



# **Townhouse Lock Option**

As an alternative to the standard locking system, you may wish to consider our townhouse lock option.

The townhouse lock is completed with a traditional escutcheon finger pull.

This option also includes the high security cylinder as detailed above.





# DOOR FURNITURE

# **Door Handle Options**





Pad Handle (finishes to match above door handles except Pewter and Rose)



Victorian and Slim Victorian Urn Knockers (finishes to match above door handles except Pewter and Rose)



Escutcheon Finger Pull (finishes to match above door handles except Satin and Pewter)

# **Letter Box Options**



# ADDITIONAL FURNITURE OPTIONS

#### **Bull Ring Knockers**

Great design is all about the detail.

Our specialist range of Bull Ring Knockers will provide the finishing touches and all important kerb appeal.

This functional yet aesthetically pleasing knocker is available in the following finishes.







#### **Decorative Door Knobs**

This elegant range is available in the following finishes.

White
Black
Graphite
Gold
Chrome
Satin
Bronze
Pewter (shown)
Antique Black



#### **Period Door Furniture**

For period style doors, the below ornate furniture is available.



Architectural Letter Box (Pewter & Graphite only)

#### **Grade 316 Austenitic Stainless Steel**

For are