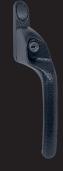

# handle options

Monkey Tail Handle

Monkey Tail Handle

Antique Black Monkey Tail Handle

Trickle Vents installed through the window sashes

Trickle Vents installed through the outer frame Also showing the functionality of the internal link vent closure plates