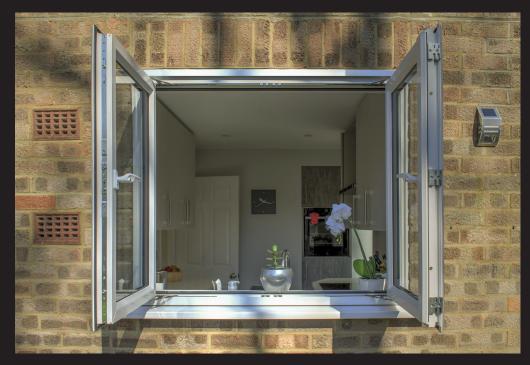

Reduce home heat loss and save money with Ultimate Energy Efficient Windows.

The floating central mullion allows the windows to benefit from the maximum opening without the obstruction of a fixed vertical frame between the opening sashes

# Versatility in Design

In order to cater for the diverse mix of property styles and consumer preferences, windows and doors are now available in a wide variety of styles and finishes.

Using a combination of top openers, side openers and fixed panes, the range of styles is immense so you are sure to find a design to suit your home.