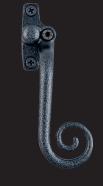

# handle options

Monkey Tail Handle

Monkey Tail Handle

Antique Black Monkey Tail Handle

Trickle Vents installed through the window sashes

Trickle Vents installed through the outer frame Also showing the functionality of the internal link vent closure plates