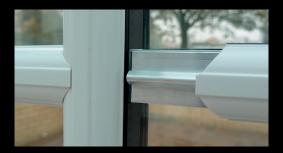

# handle options

Monkey Tail Handle

Monkey Tail Handle

Antique Black Monkey Tail Handle

Trickle Vents installed through the window sashes

Trickle Vents installed through the outer frame Also showing the functionality of the internal link vent closure plates

Ultimate Collection Windows are able to meet these requirements with an efficient, safe and secure trickle vent for your home.

- Ventilators match to your chosen frame colour
- Hooded external canopy prevents water and insects from entering the home
- Helps to ventilate stale air, harmful pollutants and reduce condensation
- With the innovative 'Link' the closure plate can be positioned to reduce draughts with the benefit of directing air away from the occupants
- Ventilate your house, without having to open the window

Innovative link vent with closure plates