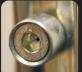

A total of 10 security points, in all four directions

2 x steel shoot bolts

4 x central collared cams

2 x high security fire escape / easy clean hinges

2 x 15mm anti-jemmy hinge bolts

\* Shoot bolt and night vent functionality are dependent on the dimensions of an opening sash. Therefore small sashes may not have one or both of these functions. Limited night vent locking available on French Casement windows; master sash only on rebated sash French Casements and none on flush sash French Casements.

**Steel Shoot Bolts** 

BS 7412/PAS 24

**Collared Cams** 

High Security Fire Escape / Easy Clean Hinges

15mm Anti-jemmy Hinge Bolts