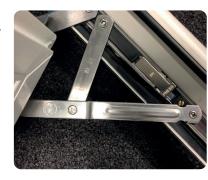

# **Smart Safety Solutions**

For your safety, high security fire escape / easy clean hinges are fitted as standard to all side-opening windows. These will open fully to give you an alternative means of fire escape (dependent on window size) and can slide towards the centre to allow easy external cleaning.

'PRESS' the release clips located on the top and bottom hinges and simply slide the window across for easy external cleaning. The window will automatically realign upon closing.

The release clip is clearly marked with the word 'PRESS' as shown right.

Fire escape / easy clean functionality