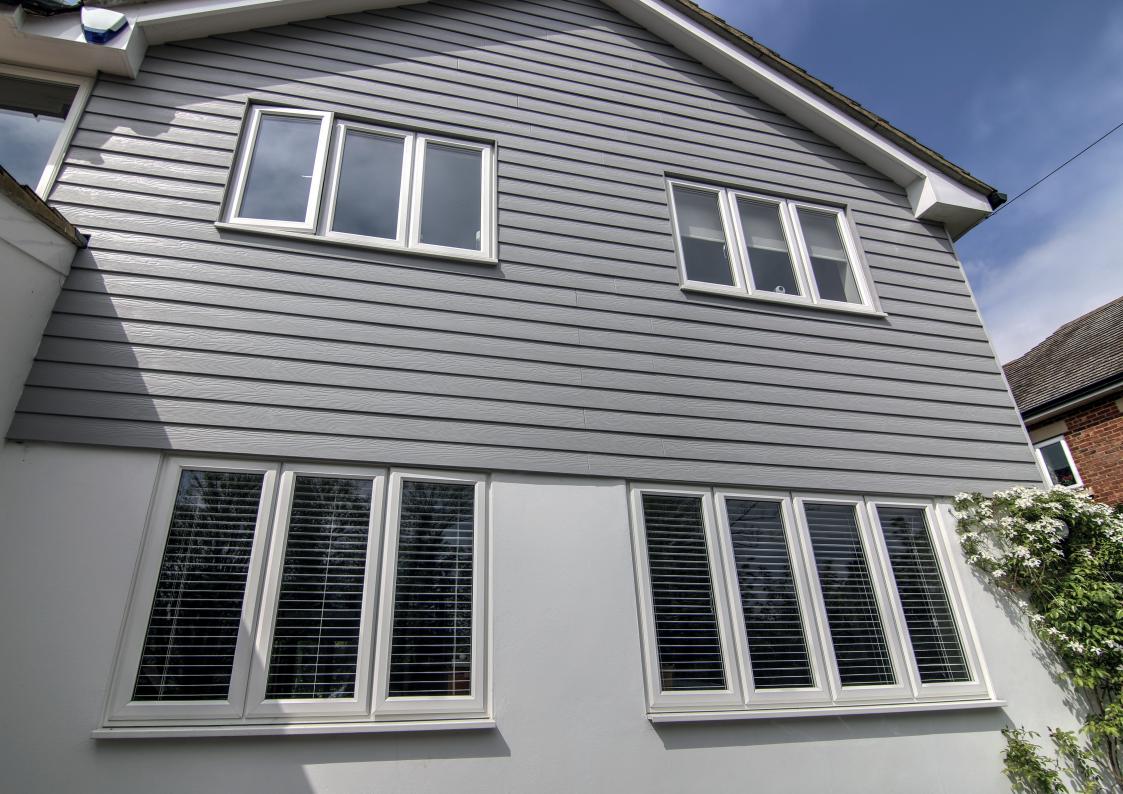

# Colour and finish options

Options now extend far beyond the traditional white window. The Ultimate Collection offers you so much choice in terms of style and finish that you should never need to compromise.

If you would like a colour that is not within our range of woodgrain foils, we can arrange to have your windows or doors spray painted in the colour of your choice.

You can choose to have the colour applied to both the inside and outside faces, or outside only leaving a fresh white internal finish.