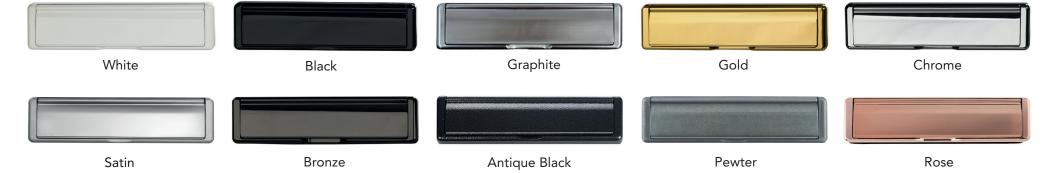

ate doors are fitted with a 3 star high security Yale cylinder, and for convenience all doors are supplied with 5 keys as standard.





Partnership secured with Yale



# **Townhouse Lock Option**

As an alternative to the standard locking system, you may wish to consider our townhouse lock option.

The townhouse lock is completed with a traditional escutcheon finger pull.

This option also includes the high security cylinder as detailed above.





# DOOR FURNITURE

# **Door Handle Options**





Pad Handle (finishes to match above door handles except Pewter and Rose)



Victorian and Slim Victorian Urn Knockers (finishes to match above door handles except Pewter and Rose)



Escutcheon Finger Pull (finishes to match above door handles except Satin and Pewter)

# **Letter Box Options**



# ADDITIONAL FURNITURE OPTIONS

#### **Bull Ring Knockers**

Great design is all about the detail.

Our specialist range of Bull Ring Knockers will provide the finishing touches and all important kerb appeal.

This functional yet aesthetically pleasing knocker is available in the following finishes.







#### **Decorative Door Knobs**

This elegant range is available in the following finishes.

White
Black
Graphite
Gold
Chrome
Satin
Bronze
Pewter (shown)
Antique Black



#### **Period Door Furniture**

For period style doors, the below ornate furniture is available.



Architectural Letter Box (Pewter & Graphite only)

#### **Grade 316 Austenitic Stainless Steel**

For areas of the country, particularly susceptible to increased corrosion such as coastal areas, you have the option of ou