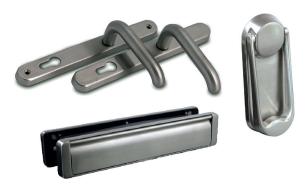

# DOOR FURNITURE

# **Door Handle Options**

Pad Handle (finishes to match above door handles except Pewter and Rose)

Victorian and Slim Victorian Urn Knockers (finishes to match above door handles except Pewter and Rose)

# **Letter Box Options**