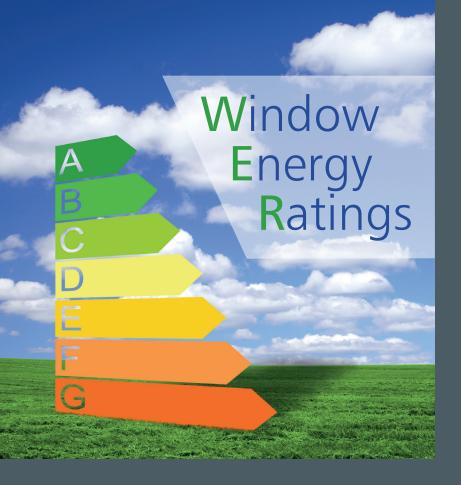

Ultimate window profiles along with the glass sealed unit specification are fed into a computerised simulation test to measure:-

Solar heat gain

Thermal losses

Air losses

Based on the results, windows are then rated from A-G with A-Rating being the most thermally efficient.

# Why choose Ultimate?

In order to meet the governments thermal performance targets and current Building Regulations, all replacement PVC-u windows are to achieve a U-value not exceeding 1.4 (W/m2.K) or Window Energy Rating 'B' or better.

Ultimate Windows achieve an A+ Energy Rating with an Energy Index of 10 and a U-value of 1.4 (W/m2.K).

High quality PVC-u material, technically superior profile system incorporating state of the art recycling technology

# BFRC. Window Energy Ratings

Windows are assessed using specific glazing and given a rating from A-G for energy efficiency.

Window & Door Showroom

135 Lynchford Road, Farnborough, Hampshire GU14 6HD Conservatory & Orangery