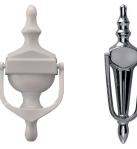

# **Door Handle Options**

Pad Handle (finishes to match above door handles except Pewter and Rose)

Victorian and Slim Victorian Urn Knockers (finishes to match above door handles except Pewter and Rose)