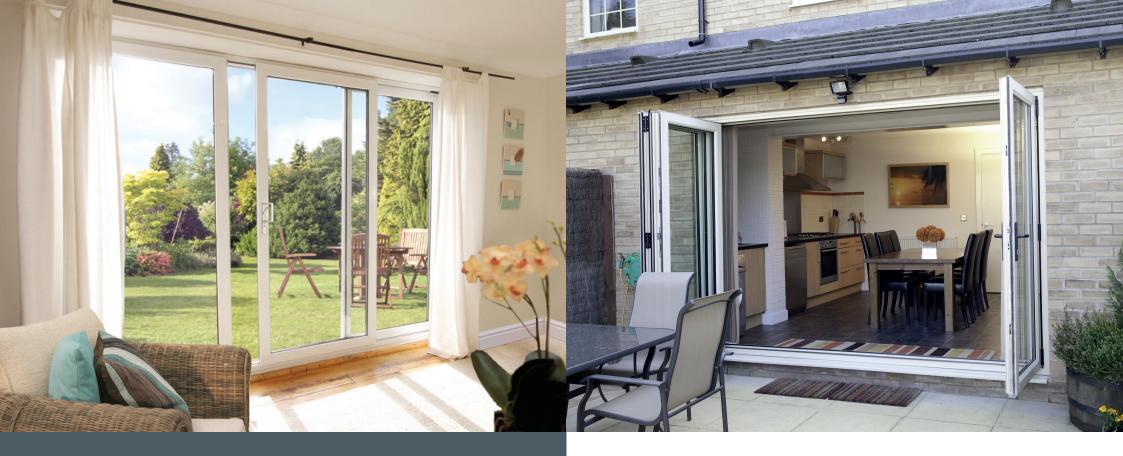

# French/Double Doors

French Doors, often with full height glazing can provide additional light to a room. They are used both internally as a partition from one room to another or externally to provide elegant access to the garden.

# Sliding Patio Doors

Modern day comfortable living comes in a variety of forms.

Where light and space is key, large glass surface areas such as Sliding Patio Doors will help to bring in more light and provide that contemporary spacious feel.

# Bi-fold Doors

Bi-fold doors are designed to provide the ultimate view. These stunning doors instantly create a contemporary look and feel.

With sleek profiles and sympathetically designed handles the doors simply concertina together so you are able to enjoy the maximum opening and invite the outside in.

Modern Bi-folds are designed to withstand the rigours of the UK climate allowing you to sit back and enjoy your garden in comfort all year round.

Bi-folds are available in up to 7 door leafs, over 20 different opening configurations and a range of frame and furniture colour options.