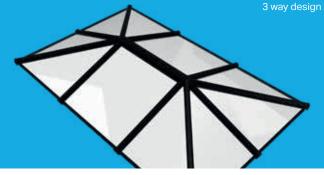

## **DESIGN AND COLOUR OPTIONS**

Available in 2-way, 3-way, 4-way or contemporary designs, with sizes up to 3m x 6m, this high end, high performance lantern roof is ideal for modern living. Stratus is ideal for fresh, bright interiors that want to be opened up and bathed in light.

2 way design Max dimensions 1500mm x 6000mm

3 way design Max dimensions 3000mm x 6000mm

4 way design Max dimensions 2000mm x 2000mm

**Contemporary** design Max dimensions 1500mm x 3000mm

Versatile Configurations