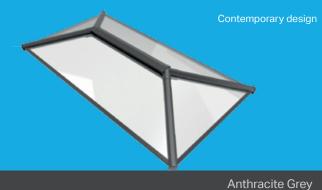

Stratus comes in a choice colour finishes: black, grey and white as standard or any RAL Colour.

For the ultimate in minimalism, the innovative contemporary style supports the ridge solely by the hip rafters, for an ultra slim, clean and modern look.

Black RAL 9005 Black 60%

Any RAL Colour available