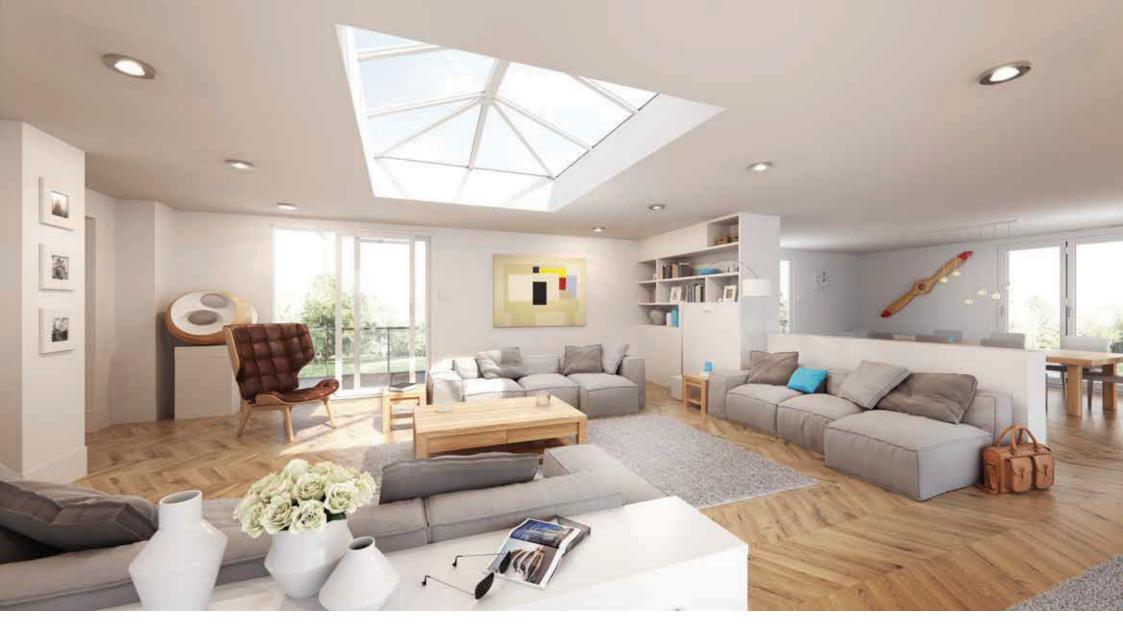

Whether you are building a new kitchen-diner extension or replacing an existing lantern roof, Stratus will help redefine your home, creating light and airy spaces for you to enjoy.

RAL 7016

Crisp White RAL 9016

## **DESIGN AND COLOUR OPTIONS**

Available in 2-way, 3-way, 4-way or contemporary designs, with sizes up to 3m x 6m, this high end, high performance lantern roof is ideal for modern living. Stratus is ideal for fresh, bright interiors that want to be opened up and bathed in light.