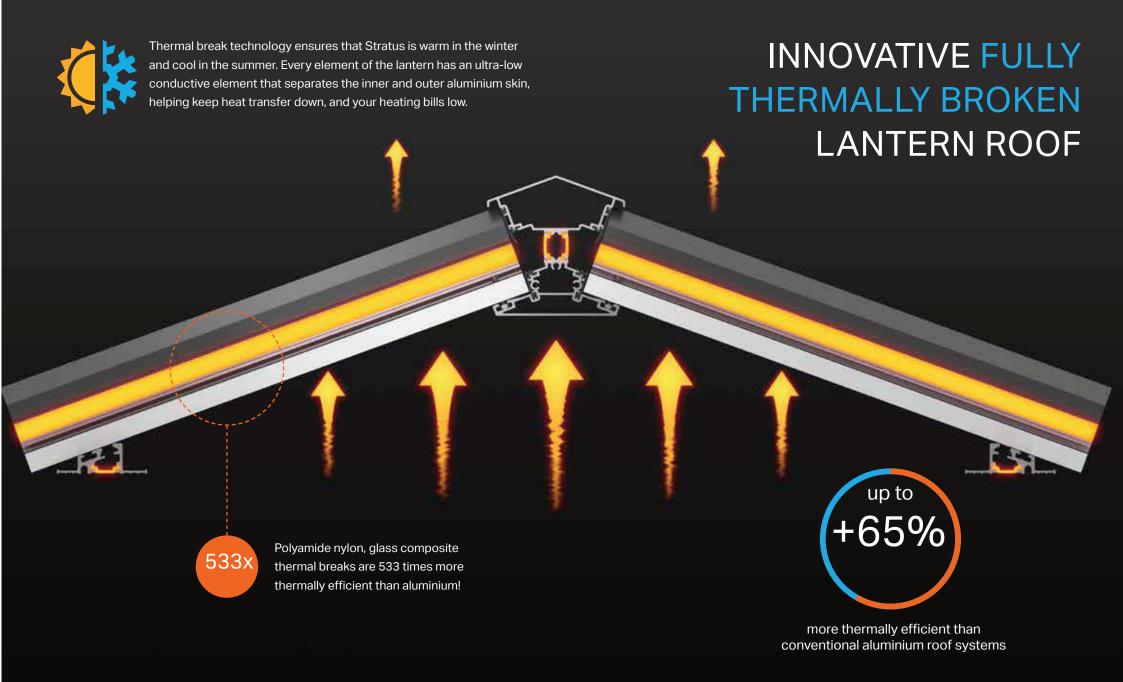

Designed from the ground up around an innovative thermally broken system, it provides excellent thermal performance - keeping cool in the summer and warm in the winter - while delivering the architectural refinement you'd expect of a high end aluminium lantern system.