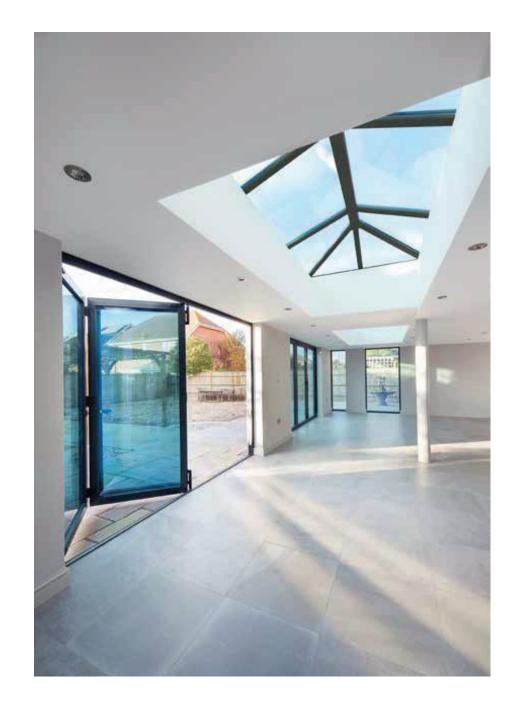

## **SIMPLY BUILT BETTER**

Every element of the Stratus Thermal Lantern Roof has been designed to be exceptional. From the low profile 20° pitch that allows us to use purpose designed cappings that keep sightlines to a minimum - and your view of the sky maximised - to the discreet black finish of our perimeter beam, that ensures if you view the lantern from above all you'll see is glass and a discreet shadow line.

Stratus is high-quality British engineering at its best.

66% smaller ridge

than conventional aluminium roof systems for stunning aesthetics

**Precision Engineered Quality** 

Window & Door Showroom

135 Lynchford Road, Farnborough, Hampshire GU146HD