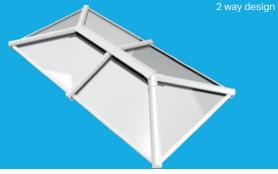

## **DESIGN AND COLOUR OPTIONS**

Available in 2-way, 3-way, 4-way or contemporary designs, with sizes up to 3m x 6m, this high end, high performance lantern roof is ideal for modern living. Stratus is ideal for fresh, bright interiors that want to be opened up and bathed in light.

2 way design Max dimensions 1500mm x 6000mm

3 way design Max dimensions 3000mm x 6000mm

4 way design Max dimensions 2000mm x 2000mm

**Contemporary** design Max dimensions 1500mm x 3000mm

Versatile Configurations