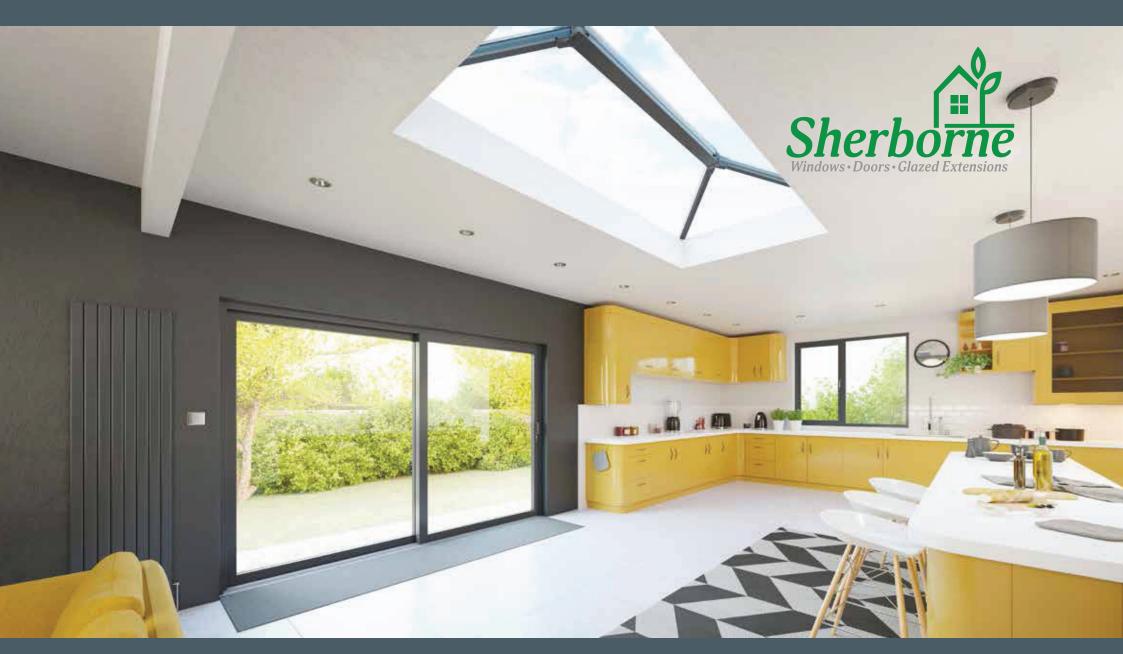

## A BETTER LANTERN ROOF

The purpose designed Stratus aluminium lantern roof system is discreet yet stylish.

Stratus allows light to flood into your home's interior, the ideal modern lantern solution, coupling sleek contemporary looks with truly outstanding performance.

Whether you are building a new kitchen-diner extension or replacing an existing lantern roof, Stratus will help redefine your home, creating light and airy spaces for you to enjoy.

RAL 7016

Crisp White RAL 9016