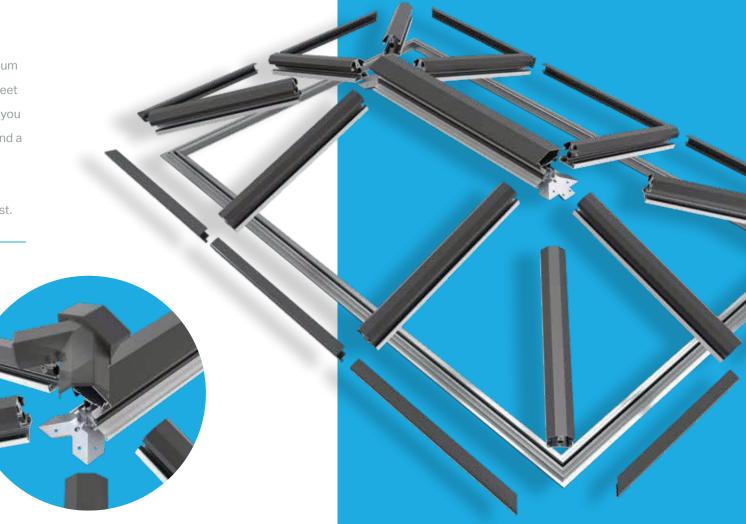

## **SIMPLY BUILT BETTER**

Every element of the Stratus Thermal Lantern Roof has been designed to be exceptional. From the low profile 20° pitch that allows us to use purpose designed cappings that keep sightlines to a minimum - and your view of the sky maximised - to the discreet black finish of our perimeter beam, that ensures if you view the lantern from above all you'll see is glass and a discreet shadow line.