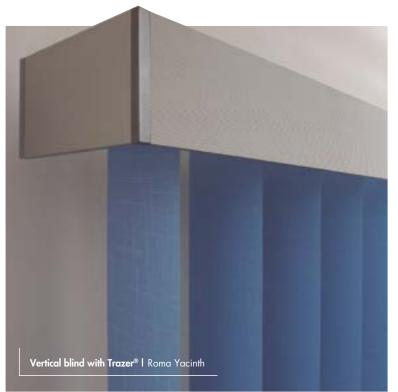

## VERTICAL BLIND

180° sunlight management with a versatile system that adapts well to large openings, high ceilings and irregular surfaces.

Your style, your mark. **Personalize.** 

#### TRAZER®

Elegant decorative valance for roller shades, draperies, vertical blinds and sliding panels.

DIGITAL PRINTING

A world of images to personalize your shade.