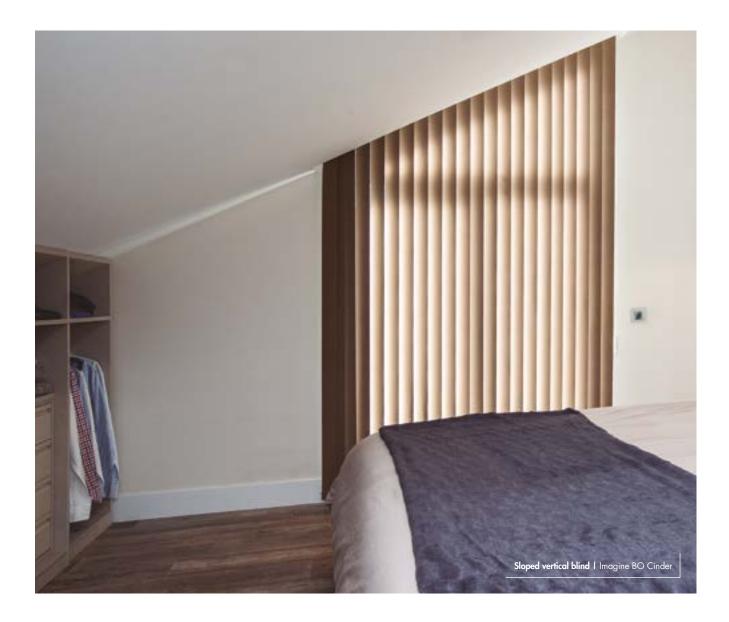

## VERTICAL BLIND

180° sunlight management with a versatile system that adapts well to large openings, high ceilings and irregular surfaces.

Your style, your mark. **Personalize.** 

#### MAXIMUM ADAPTABILITY

Solutions for sloped planes, irregular shapes and small openings.