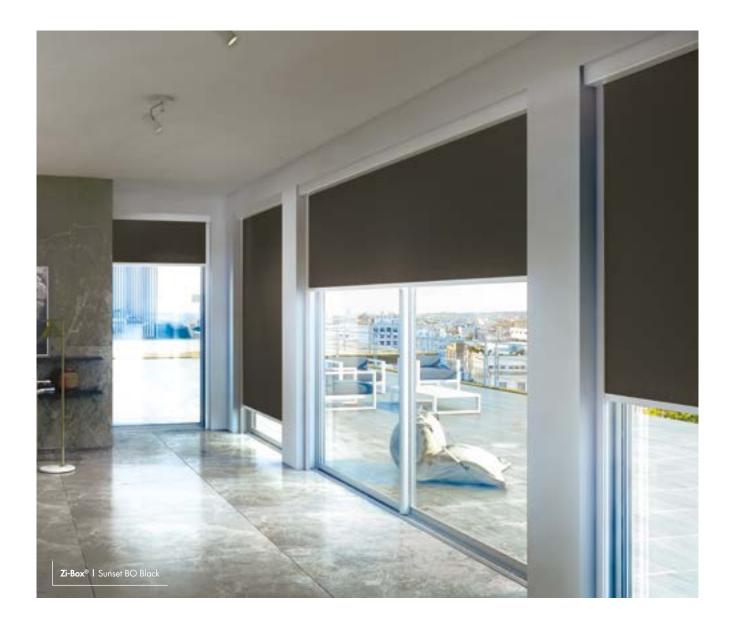

# ZI-BOX®

System with telescopic channels for superior opacity.

SLIDING PANEL

Different combinations to decorate and separate settings.