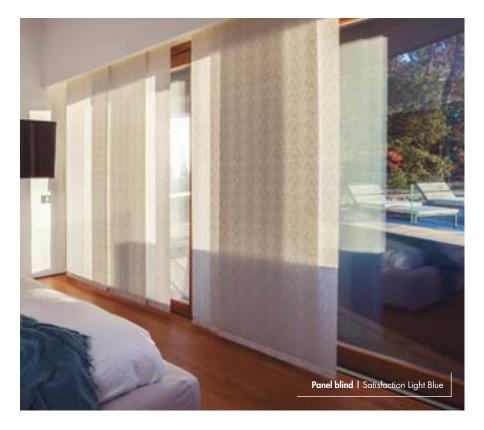

# ZI-BOX®

System with telescopic channels for superior opacity.

SLIDING PANEL

Different combinations to decorate and separate settings.