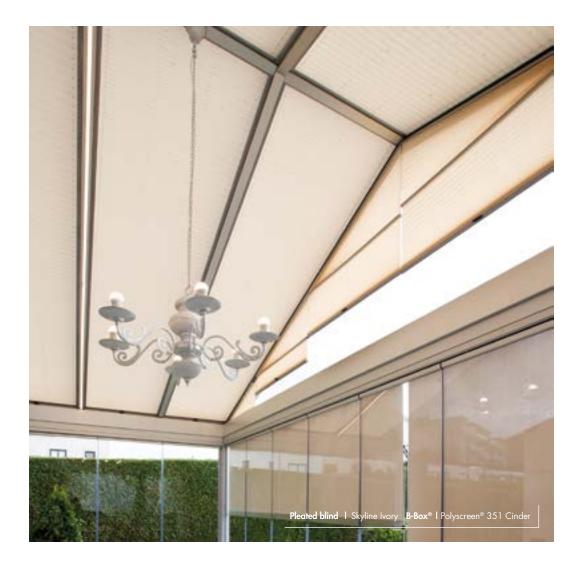

## ZI-BOX DUO®

Double system with Easy Zip channels that guarantee total control of natural light.

PLEATED AND CELL

Double Night & Day fabric with perfect retraction.