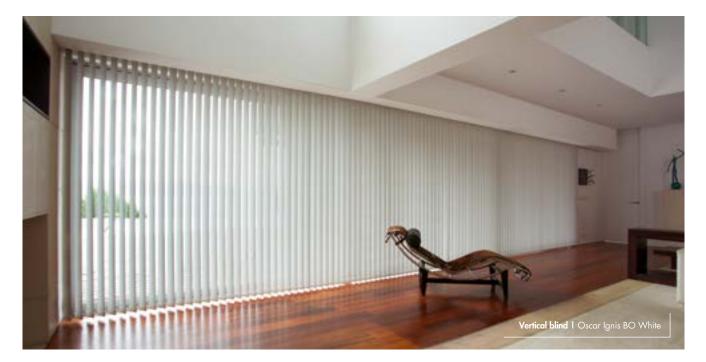

## VERTICAL BLIND

180° sunlight management with a versatile system that adapts well to large openings, high ceilings and irregular surfaces.

Your style, your mark. **Personalize.** 