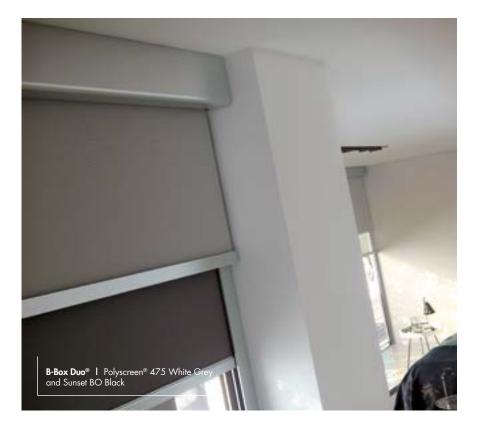

## B-BOX DUO®

The double shade with decorative and blackout fabrics to choose between privacy and darkness.