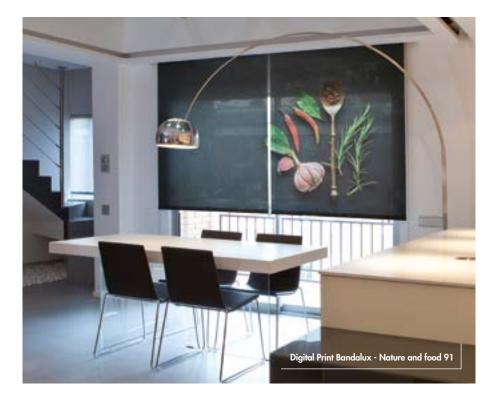

#### TRAZER®

Elegant decorative valance for roller shades, draperies, vertical blinds and sliding panels.

DIGITAL PRINTING

A world of images to personalize your shade.