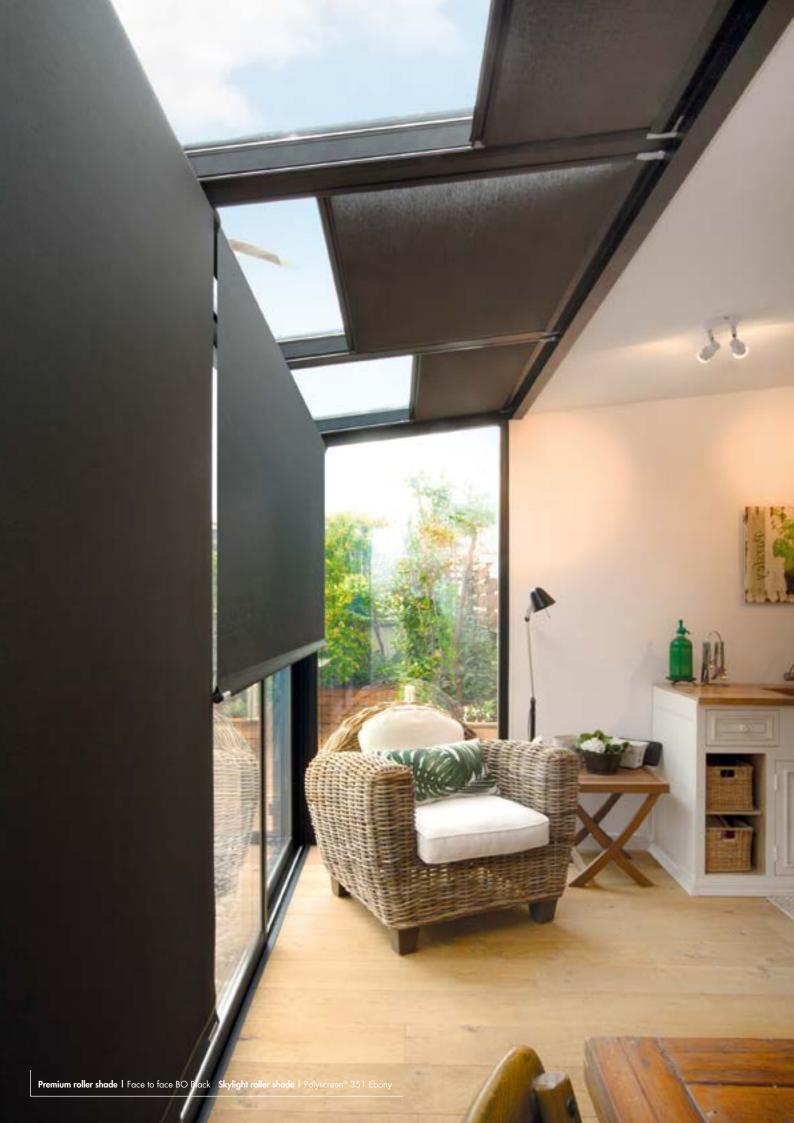

#### ARION XXL

System with cable guide for outdoors totally resistant to the elements.

Z-BOX®

Maximum wind resistance and optimum opacity.