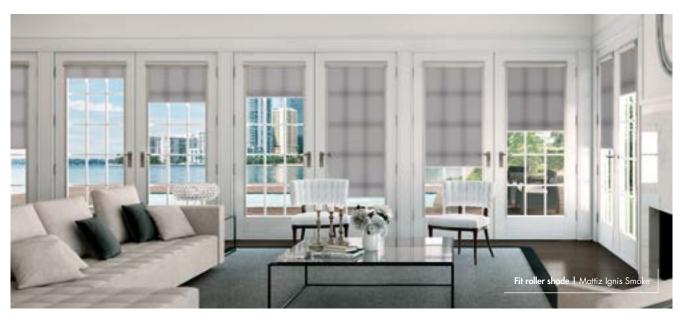

and darkness.



## ZI-BOX DUO®

Double system with Easy Zip channels that guarantee total control of natural light.







PLEATED AND CELL

Double Night & Day fabric with perfect retraction.



# INDOOR & OUTDOOR

Verstaile solutions for inside or outside.







#### ARION XXL

System with cable guide for outdoors totally resistant to the elements.



Z-BOX®

Maximum wind resistance and optimum opacity.







#### O-BOX®

Smart design and outdoor durability.







B-BOX®

Contemporary elegance and design.









#### AWNINGS & PÉRGOLAS

Enjoy your outdoor spaces to the max.





Any size, any shape.







#### MAXIMUM ADAPTABILITY

Solutions for sloped planes, irregular shapes and small openings.







### PERFECT FIT

Shades perfectly integrated into the window or door frame.









## INNOVATION & SUSTAINABILITY



synonymous to energy efficiency, design, safety and comfort.