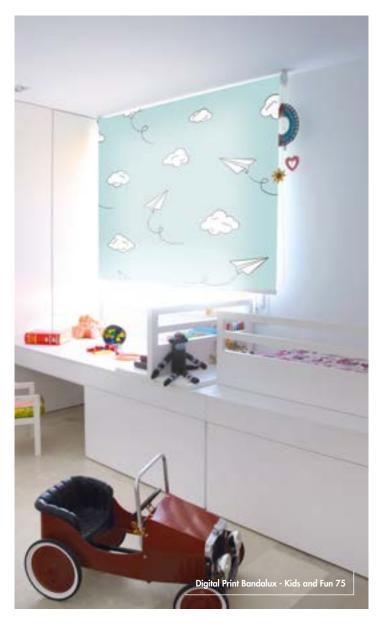

#### TRAZER®

Elegant decorative valance for roller shades, draperies, vertical blinds and sliding panels.

DIGITAL PRINTING

A world of images to personalize your shade.