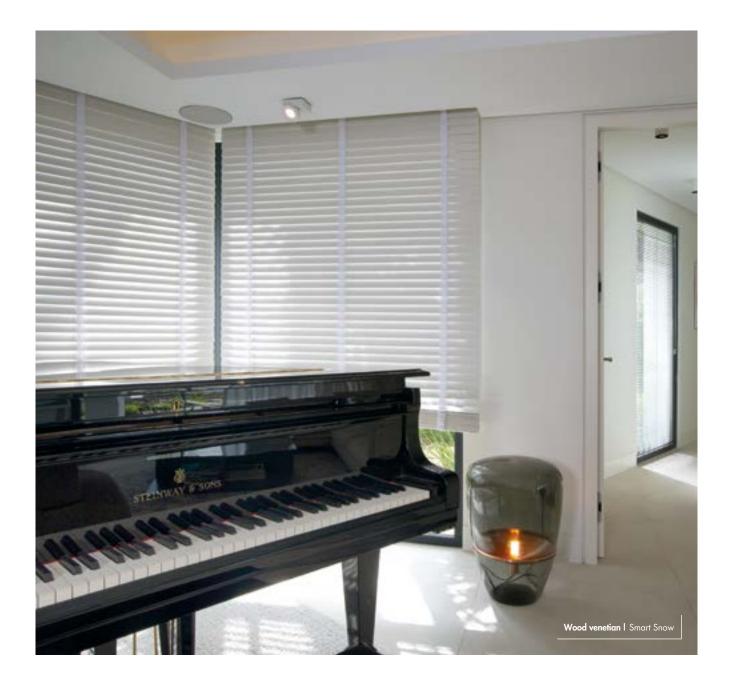

# VENETIAN BLINDS

Adjust the lighting with the warmth of wood or the precision of aluminum.