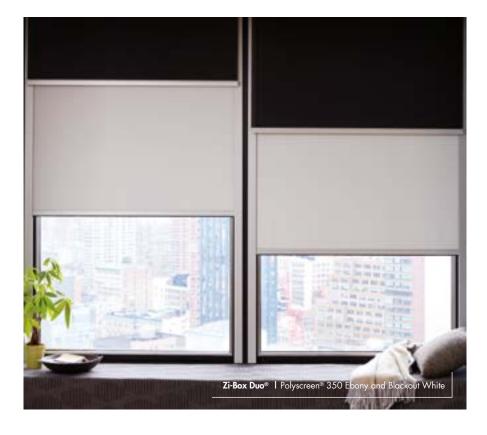

## ZI-BOX DUO®

Double system with Easy Zip channels that guarantee total control of natural light.

PLEATED AND CELL

Double Night & Day fabric with perfect retraction.