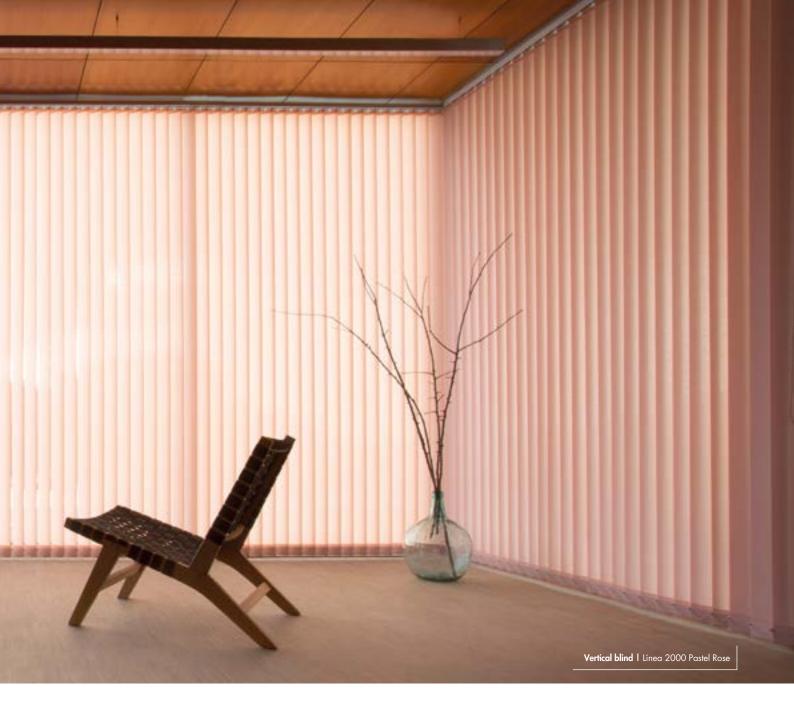

## VERTICAL BLIND

180° sunlight management with a versatile system that adapts well to large openings, high ceilings and irregular surfaces.

Your style, your mark. **Personalize.** 