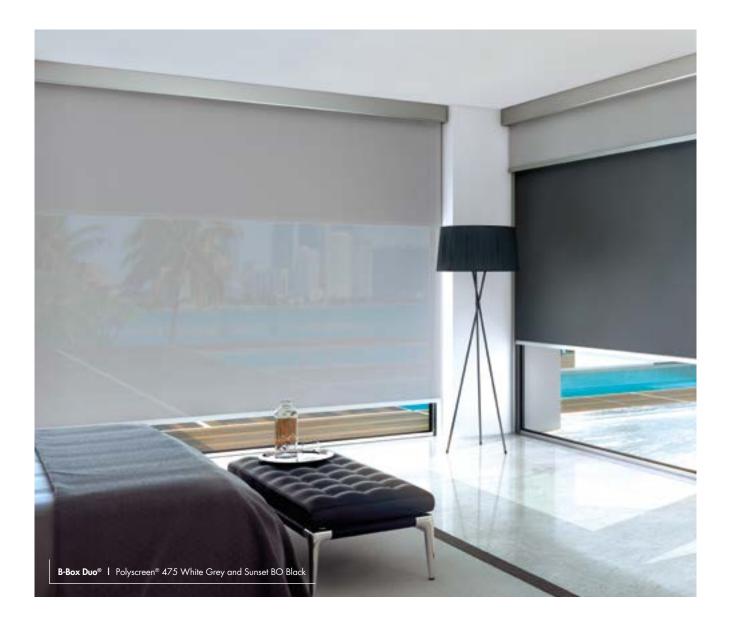

## B-BOX DUO®

The double shade with decorative and blackout fabrics to choose between privacy and darkness.