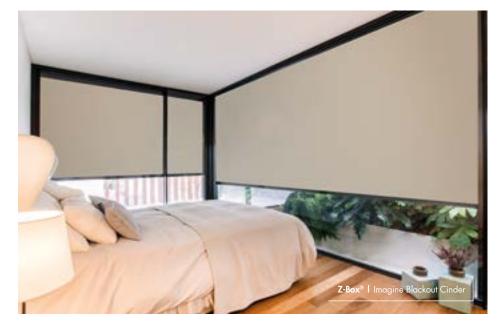

# ZI-BOX®

System with telescopic channels for superior opacity.

SLIDING PANEL

Different combinations to decorate and separate settings.

#### ARION XXL

System with cable guide for outdoors totally resistant to the elements.

Z-BOX®

Maximum wind resistance and optimum opacity.