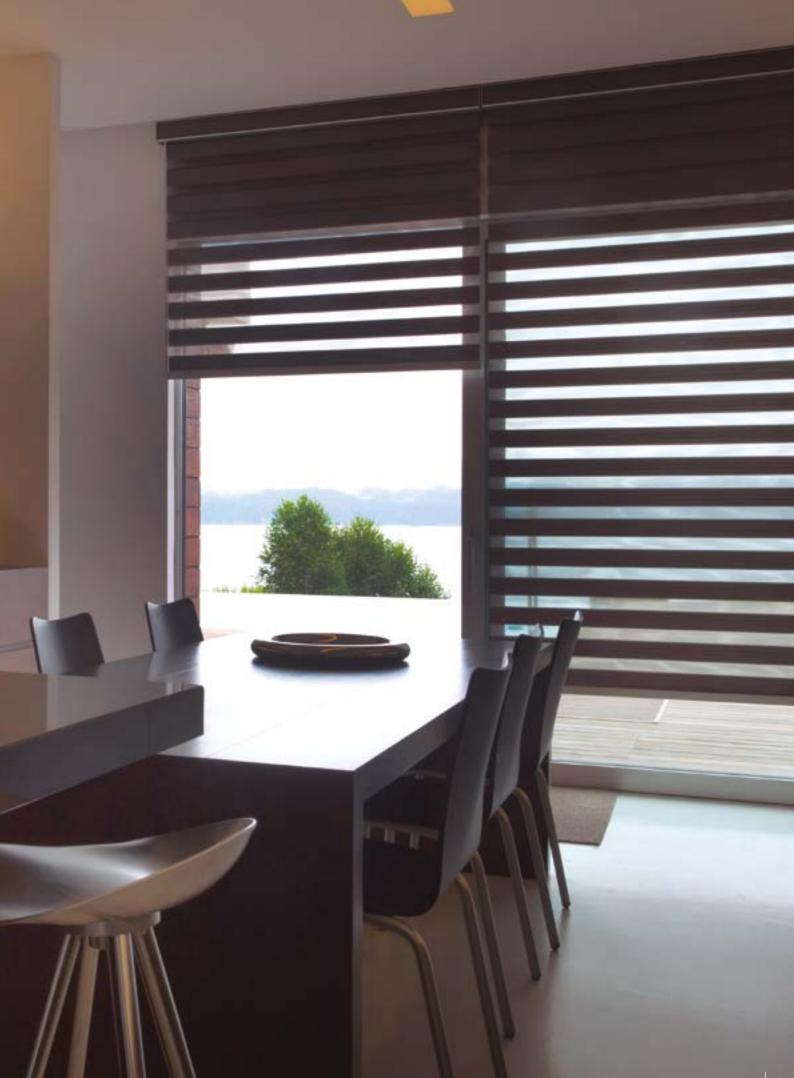

Indoor and outdoor solar protection solutions merging style, innovation, technology and comfort.







Your style. Your choice.







ROLLER SHADE

Contemporary style for optimal visual and thermal comfort.







# XXL ROLLER SHADE

Strong design for large windows.







# ZI-BOX®

System with telescopic channels for superior opacity.



SLIDING PANEL

Different combinations to decorate and separate settings.







## DRAPERIES AND ROMAN SHADES

Elegant and timeless style with decorative or technical fabrics.



# LIGHT

| Enhance natural light<br>or enjoy privacy<br>at your own. |
|-----------------------------------------------------------|
|                                                           |







# NEOLUX<sup>®</sup> COLLECTION

Visibility or privacy in a single shade.







# VENETIAN BLINDS

Adjust the lighting with the warmth of wood or the precision of aluminum.







## VERTICAL BLIND

180° sunlight management with a versatile system that adapts well to large openings, high ceilings and irregular surfaces.







Your style, your mark. **Personalize.** 











#### TRAZER®

Elegant decorative valance for roller shades, draperies, vertical blinds and sliding panels.





DIGITAL PRINTING

A world of images to personalize your shade.













## B-BOX DUO®

The double shade with decorative and blackout fabrics to choose between privacy and darkness.



## ZI-BOX DUO®

Double system with Easy Zip channels that guarantee total control of natural light.







PLEATED AND CELL

Double Night & Day fabric with perfect retraction.



# INDOOR & OUT