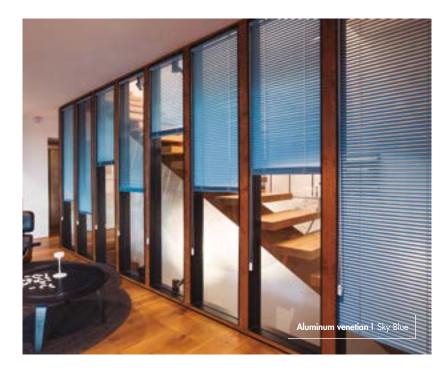

# VENETIAN BLINDS

Adjust the lighting with the warmth of wood or the precision of aluminum.