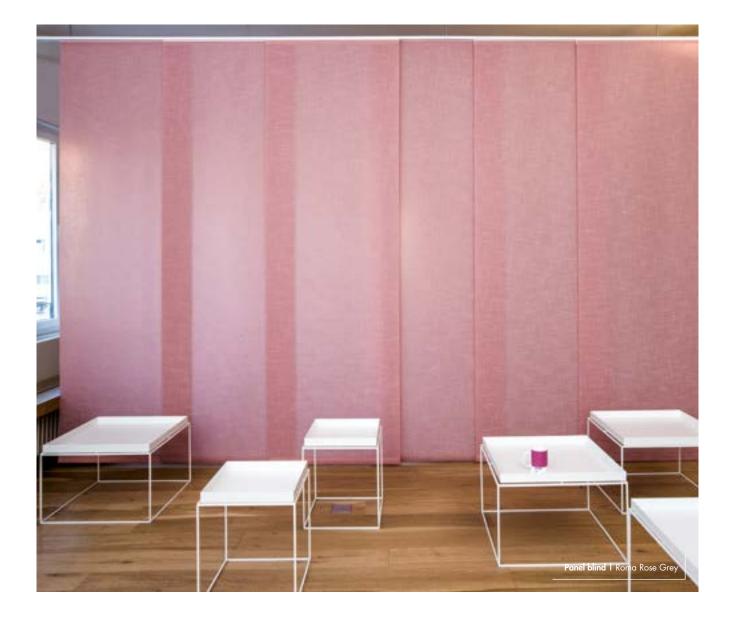

# ZI-BOX®

System with telescopic channels for superior opacity.

SLIDING PANEL

Different combinations to decorate and separate settings.