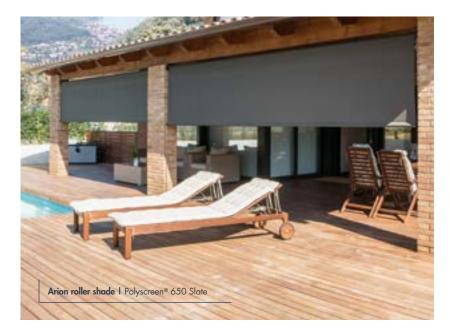

#### ARION XXL

System with cable guide for outdoors totally resistant to the elements.

Z-BOX®

Maximum wind resistance and optimum opacity.