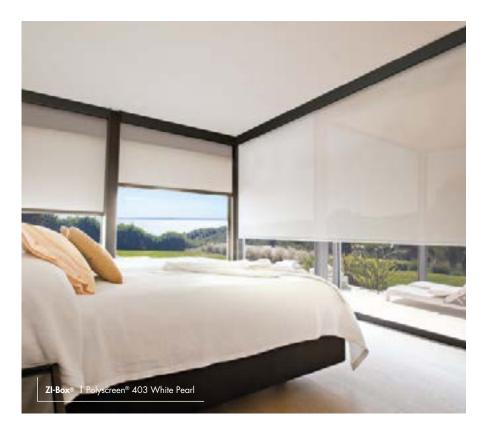

# ZI-BOX®

System with telescopic channels for superior opacity.

SLIDING PANEL

Different combinations to decorate and separate settings.