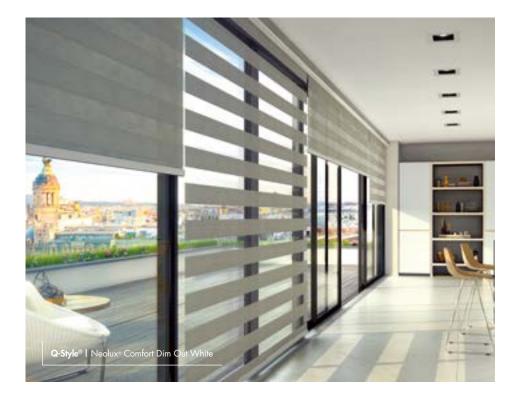

Indoor and outdoor solar protection solutions merging style, innovation, technology and comfort.







Your style. Your choice.







ROLLER SHADE

Contemporary style for optimal visual and thermal comfort.







# XXL ROLLER SHADE

Strong design for large windows.







# ZI-BOX®

System with telescopic channels for superior opacity.



SLIDING PANEL

Different combinations to decorate and separate settings.







## DRAPERIES AND ROMAN SHADES

Elegant and timeless style with decorative or technical fabrics.



# LIGHT

| Enhance natural light<br>or enjoy privacy<br>at your own. |
|-----------------------------------------------------------|
|                                                           |







# NEOLUX<sup>®</sup> COLLECTION

Visibility or privacy in a single shade.







# VENETIAN BLINDS

Adjust the lighting with the warmth of wood or the precision of aluminum.







## VERTICAL BLIND

180° sunlight management with a versatile system that adapts well to large openings, high ceilings and irregular surfaces.







Your style, your mark. **Personalize.** 











#### TRAZER®

Elegant decorative valance for roller shades, draperies, vertical blinds and sliding panels.





DIGITAL PRINTING

A world of images to personalize your shade.













## B-BOX DUO®

The double shade with decorative and blackout fabrics to choose between privacy and darkness.



## ZI-BOX DUO®

Double system with Easy Zip channels that guarantee total control of natural light.







PLEATED A