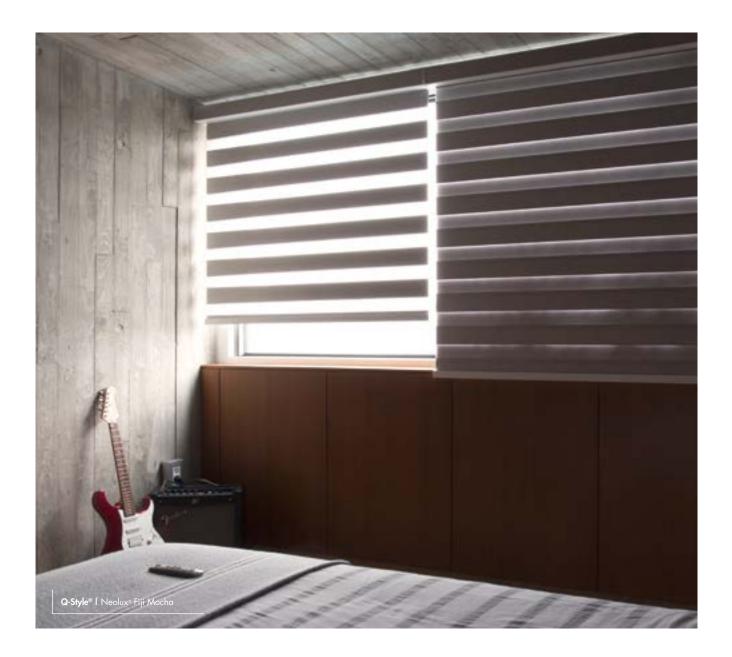

Indoor and outdoor solar protection solutions merging style, innovation, technology and comfort.







Your style. Your choice.







ROLLER SHADE

Contemporary style for optimal visual and thermal comfort.







# XXL ROLLER SHADE

Strong design for large windows.







# ZI-BOX®

System with telescopic channels for superior opacity.



SLIDING PANEL

Different combinations to decorate and separate settings.







## DRAPERIES AND ROMAN SHADES

Elegant and timeless style with decorative or technical fabrics.



# LIGHT

| Enhance natural light<br>or enjoy privacy<br>at your own. |
|-----------------------------------------------------------|
|                                                           |







# NEOLUX<sup>®</sup> COLLECTION

Visibility or privacy in a single shade.







# VENETIAN BLINDS

Adjust the lighting with the warmth of wood or the precision of aluminum.







## VERTICAL BLIND

180° sunlight management with a versatile system that adapts well to large openings, high ceilings and irregular surfaces.







Your style, your mark. **Personalize.** 











#### TRAZER®

Elegant decorative valance for roller shades, draperies, vertical blinds and sliding panels.





DIGITAL PRINTING

A world of images to personalize your shade.













## B-BOX DUO®

The double shade with decorative and blackout fabrics to choose between privacy and darkness.



## ZI-BOX DUO®

Double system with Easy Zip channels that guarantee total control of natural light.







PLEATED