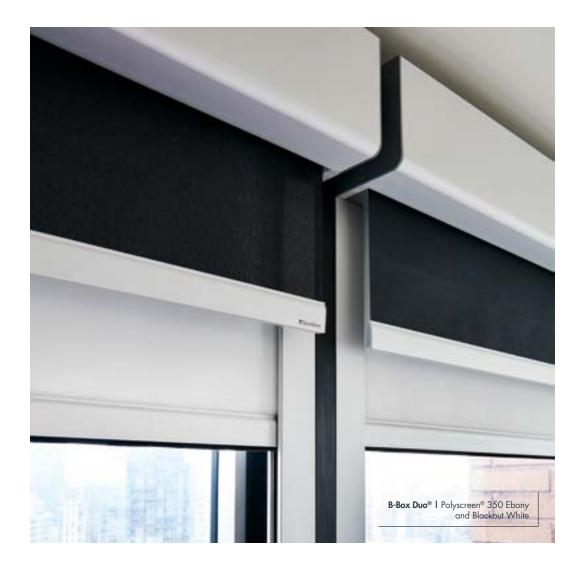

## B-BOX DUO®

The double shade with decorative and blackout fabrics to choose between privacy and darkness.