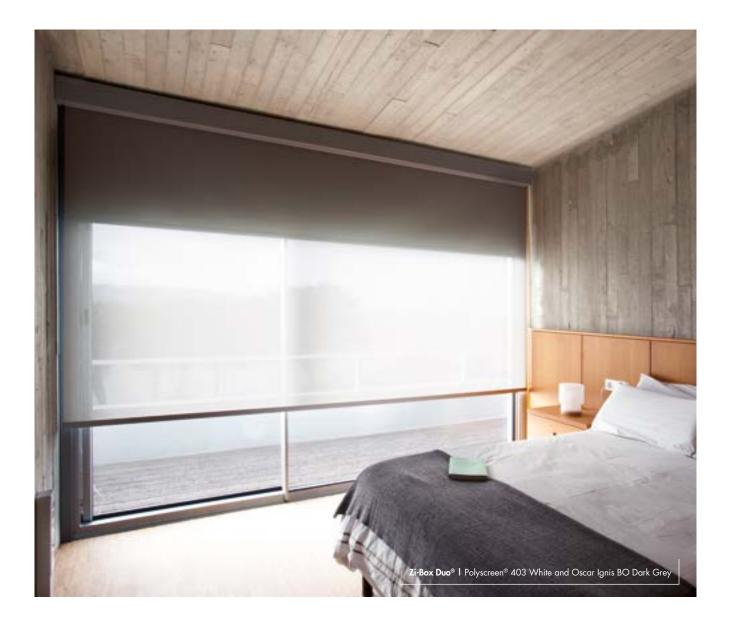

## ZI-BOX DUO®

Double system with Easy Zip channels that guarantee total control of natural light.

PLEATED AND CELL

Double Night & Day fabric with perfect retraction.