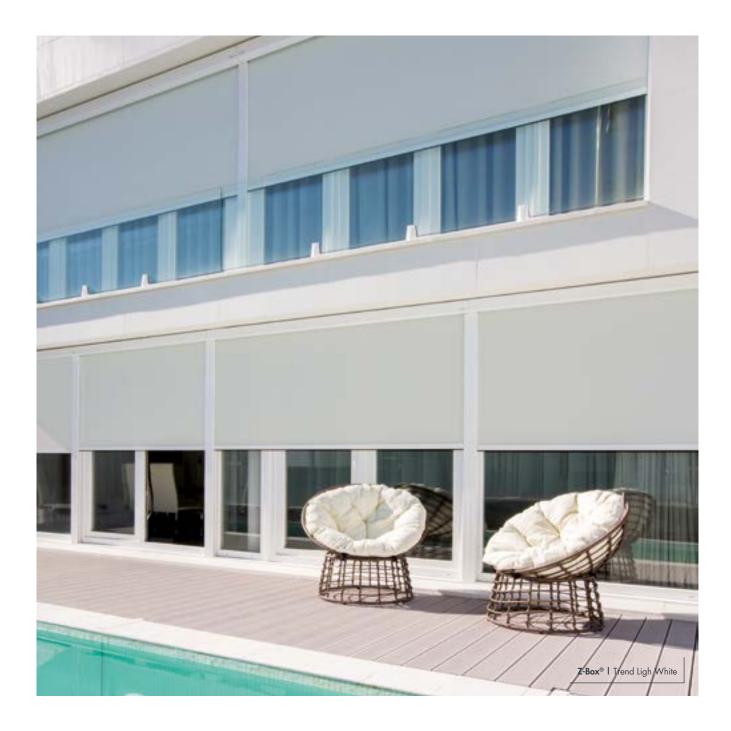

# ZI-BOX®

System with telescopic channels for superior opacity.

SLIDING PANEL

Different combinations to decorate and separate settings.

#### ARION XXL

System with cable guide for outdoors totally resistant to the elements.

Z-BOX®

Maximum wind resistance and optimum opacity.