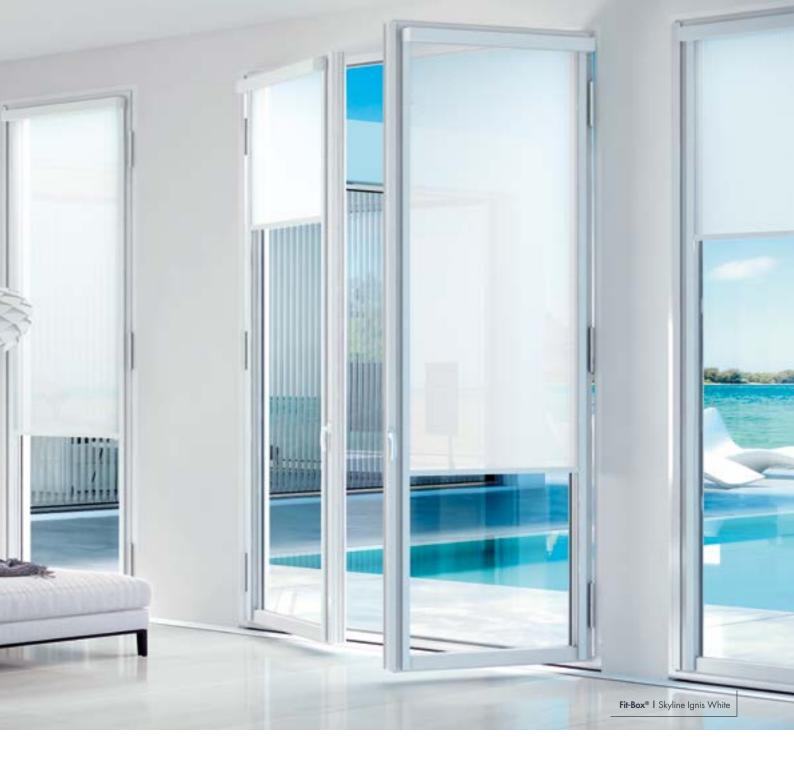

y and darkness.



## ZI-BOX DUO®

Double system with Easy Zip channels that guarantee total control of natural light.







PLEATED AND CELL

Double Night & Day fabric with perfect retraction.



# INDOOR & OUTDOOR

Verstaile solutions for inside or outside.







#### ARION XXL

System with cable guide for outdoors totally resistant to the elements.



Z-BOX®

Maximum wind resistance and optimum opacity.







#### O-BOX®

Smart design and outdoor durability.







B-BOX®

Contemporary elegance and design.









#### AWNINGS & PÉRGOLAS

Enjoy your outdoor spaces to the max.





Any size, any shape.







#### MAXIMUM ADAPTABILITY

Solutions for sloped planes, irregular shapes and small openings.







### PERFECT FIT

Shades perfectly integrated into the window or door frame.









## INNOVATION & SUSTAINABILITY



synonymous to energy efficiency, design, safety and comfort.