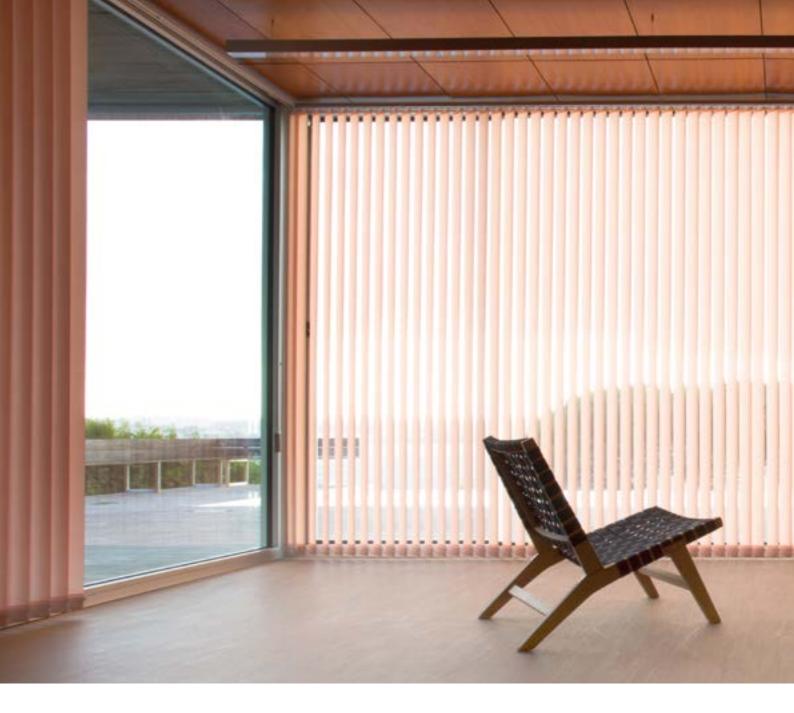

## VERTICAL BLIND

180° sunlight management with a versatile system that adapts well to large openings, high ceilings and irregular surfaces.

Your style, your mark. **Personalize.** 