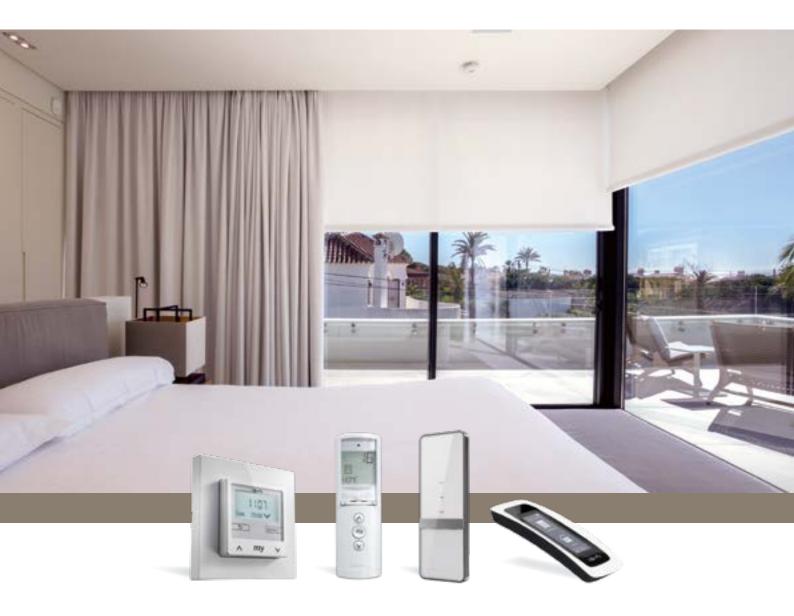

## INNOVATION & SUSTAINABILITY

synonymous to energy efficiency, design, safety and comfort.