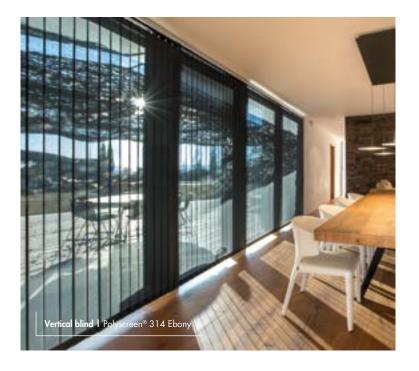

## VERTICAL BLIND

180° sunlight management with a versatile system that adapts well to large openings, high ceilings and irregular surfaces.

Your style, your mark. **Personalize.** 