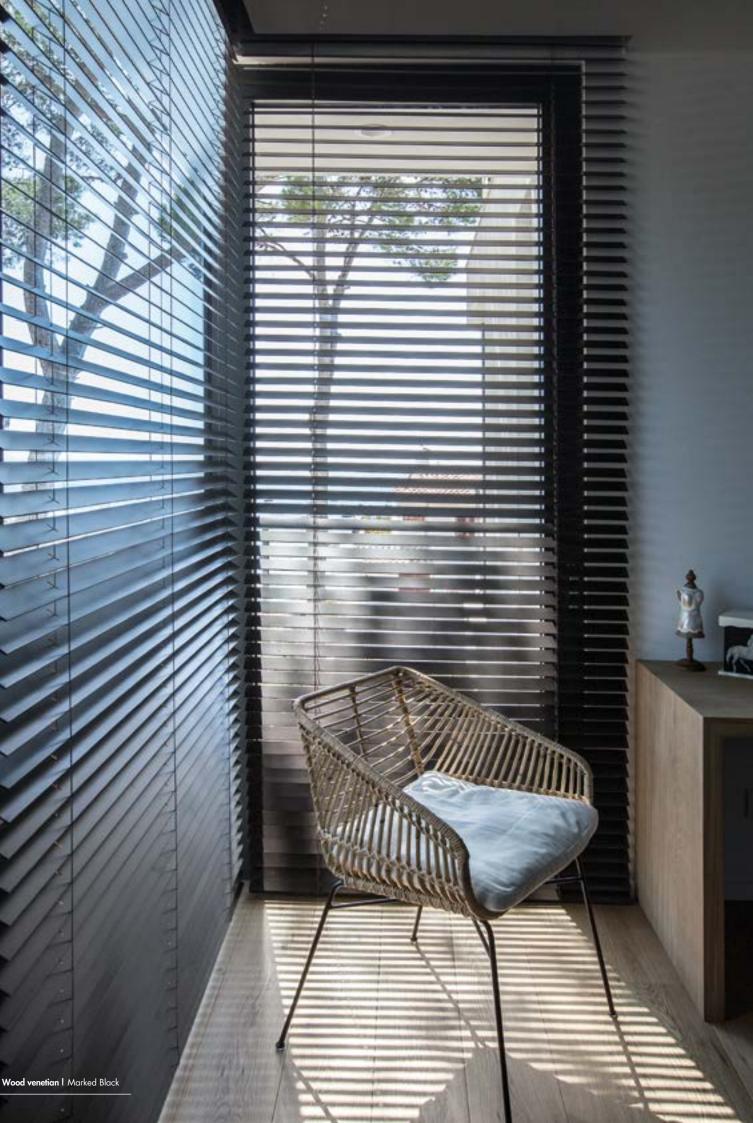

# VENETIAN BLINDS

Adjust the lighting with the warmth of wood or the precision of aluminum.