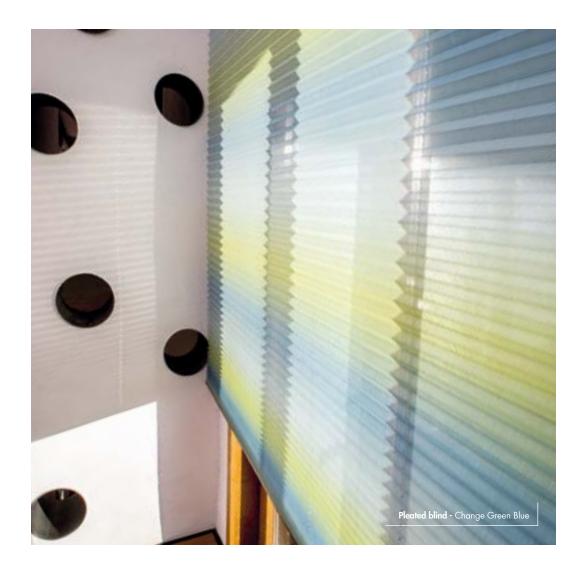

## ZI-BOX DUO®

Double system with Easy Zip channels that guarantee total control of natural light.

PLEATED AND CELL

Double Night & Day fabric with perfect retraction.