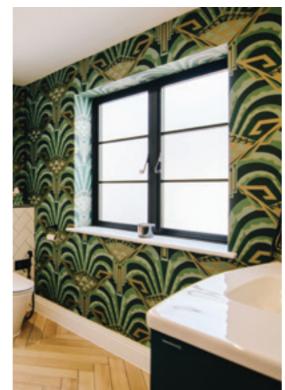

# INTERIOR STEEL LOOK SINGLE DOORS

With classic details like handle back plates, slim horizontal and vertical glazing bars, bottom kick plates, rose back plate handles as well as the bespoke Floating Lock.

#### UPGRADE TO A SUPER SLIM BAR 20MM FLOATING LOCK

To further enhance the Aluco Steel Look collection a 'Super Slim Bar 20mm Floating Lock' design is available on all interior single and double doors.