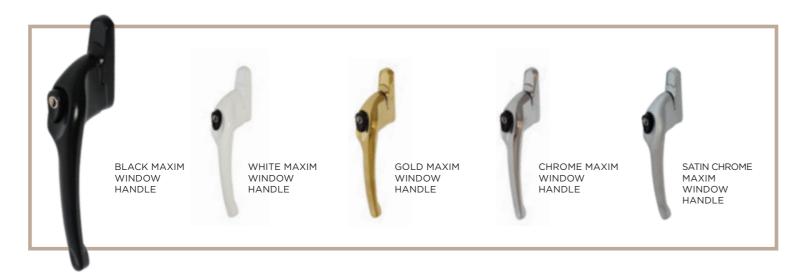

# EXTERIOR STEEL LOOK WINDOWS

Delivering classic industrial finish products with slim sightlines, to provide maximum natural light whilst delivering thermal, security and weathering performance.

Choose from an array of colour options from single colour or dual colour if you prefer a contrasting look from inside to outside of your home. All Aluco windows can be dressed with a number of handle options ranging from classic art deco, contemporary teardrop or the original steel look.

#### Window & Door Range

The range of standard window and door handles are both available in colour matched white, black, gold and chrome finishes. Standard on all Exterior steel look window and doors.

BLA WH GO

CHF