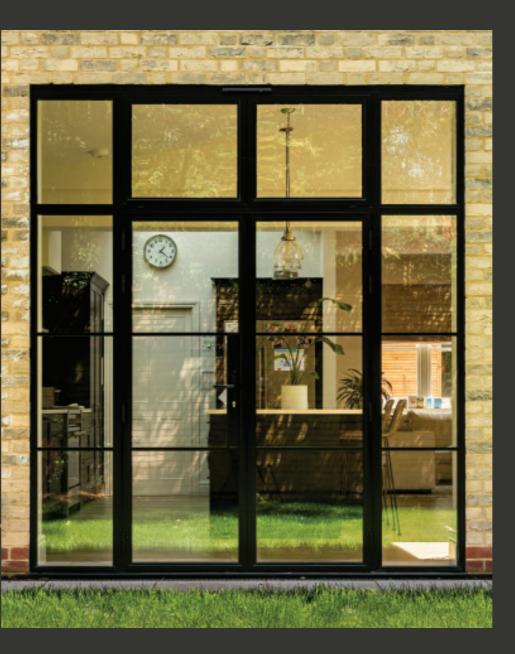

## EXTERIOR STEEL LOOK SINGLE DOORS

Delivering classic industrial finish products with slim sightlines, to provide maximum natural light whilst delivering thermal, security and weathering performance.

Exterior steel look single doors feature authentic design details to include standard horizontal glazing bars, slim 25mm upgrade or super slim 20mm upgrade. Standard bottom rails or deep bottom rails are available as well as horizontal and vertical glazing bars.

### EXTERIOR STEEL LOOK DOUBLE DOORS

Sitting proudly in places single doors cannot reach, Aluco double doors have a commanding presence usually at the rear of your home opening onto your garden space. Slim or super slim glazing bar options help create the steel look you desire. The primary opening door houses the handle of your choice, whilst the secondary door leaf is opened up with simple to operate concealed finger bolts.