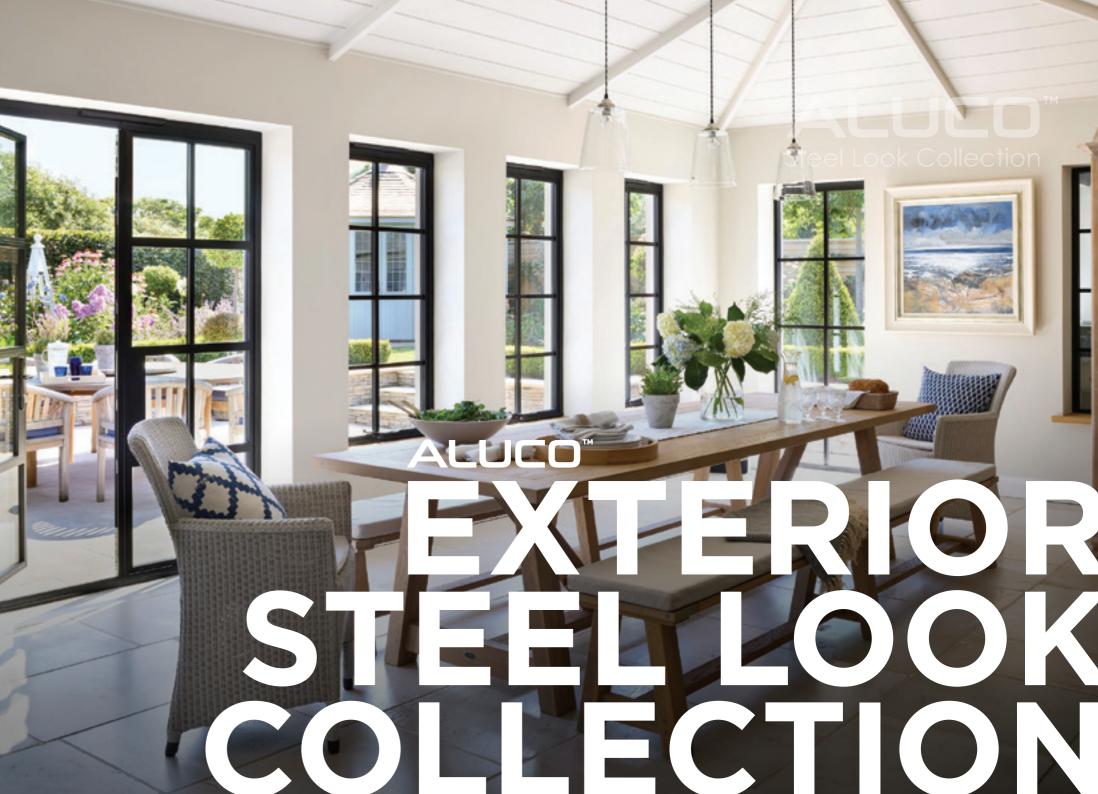

# STEEL LOOK COLLECTION

Aluco Exterior Steel Look Collection Exterior Steel Look Single Doors Exterior Steel Look Double Doors Exterior Steel Look Windows Exterior Steel Look Bi-folding Doors Key Features Furniture Range Colour Range

### ALUCO<sup>™</sup> Steel Look Collection

# ALUCO<sup>™</sup> EXTERIOR STEEL LOOK COLLECTION

The Aluco steel look system uses modern high performing materials to create traditional steel look style doors, screens, partitions and windows. Delivering classic industrial finish products with slim sightlines, to provide maximum natural light whilst delivering thermal, security and weathering performance.