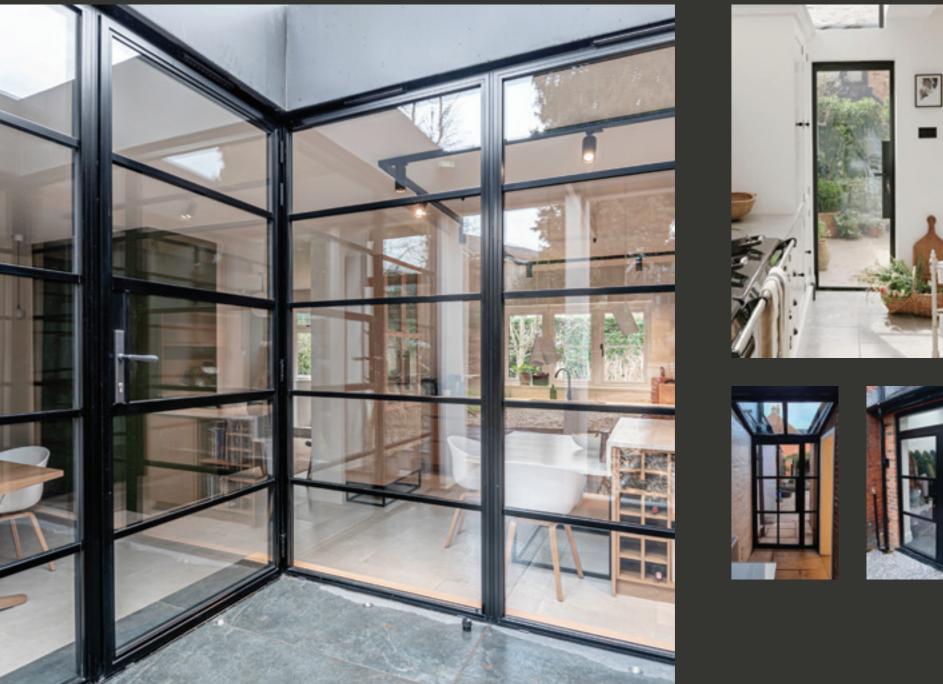

## INTERIOR STEEL LOOK SCREENS & PARTITIONS

Aluco interior screens and partitions use the same core components as the doors but are manufactured with slim 33mm outer-frame. They also incorporate the standard 37mm transoms and are also available with ultra-slim 20mm Astragal bars which can accommodate various style choices. Clear and obscure glass designs are also available.

Our interior screens add an extra dimension to your room without closing any of your room off to natural daylight.