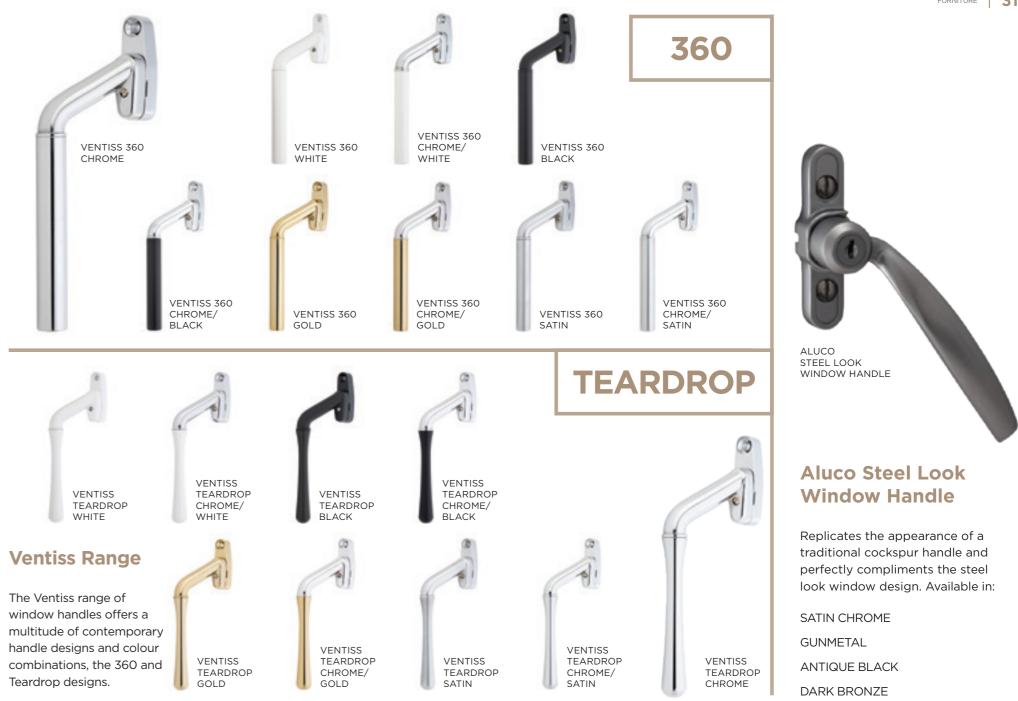

# EXTERIOR STEEL LOOK WINDOWS

Delivering classic industrial finish products with slim sightlines, to provide maximum natural light whilst delivering thermal, security and weathering performance.

Choose from an array of colour options from single colour or dual colour if you prefer a contrasting look from inside to outside of your home. All Aluco windows can be dressed with a number of handle options ranging from classic art deco, contemporary teardrop or the original steel look.