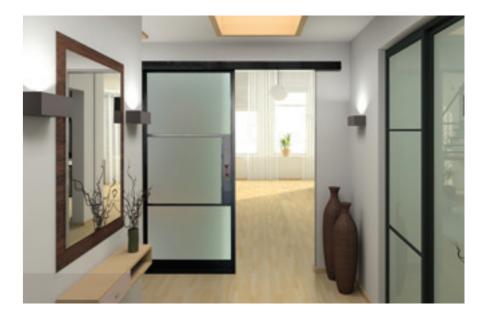

# INTERIOR STEEL LOOK SLIDING & POCKET DOORS

Offering a classic industrial finish with wide lock body, deep bottom rail and slim transom bars, the classic art deco steel look finish. Providing an alternative design choice to any room.