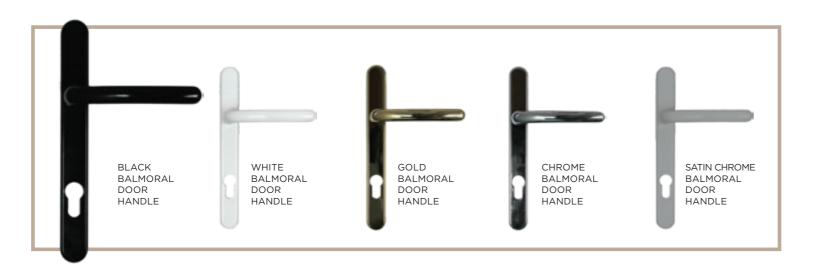

## EXTERIOR STEEL LOOK SINGLE DOORS

Delivering classic industrial finish products with slim sightlines, to provide maximum natural light whilst delivering thermal, security and weathering performance.

Exterior steel look single doors feature authentic design details to include standard horizontal glazing bars, slim 25mm upgrade or super slim 20mm upgrade. Standard bottom rails or deep bottom rails are available as well as horizontal and vertical glazing bars.

### EXTERIOR STEEL LOOK DOUBLE DOORS

Sitting proudly in places single doors cannot reach, Aluco double doors have a commanding presence usually at the rear of your home opening onto your garden space. Slim or super slim glazing bar options help create the steel look you desire. The primary opening door houses the handle of your choice, whilst the secondary door leaf is opened up with simple to operate concealed finger bolts.

#### Window & Door Range

The range of standard window and door handles are both available in colour matched white, black, gold and chrome finishes. Standard on all Exterior steel look window and doors.

BLA WH GO

CHF