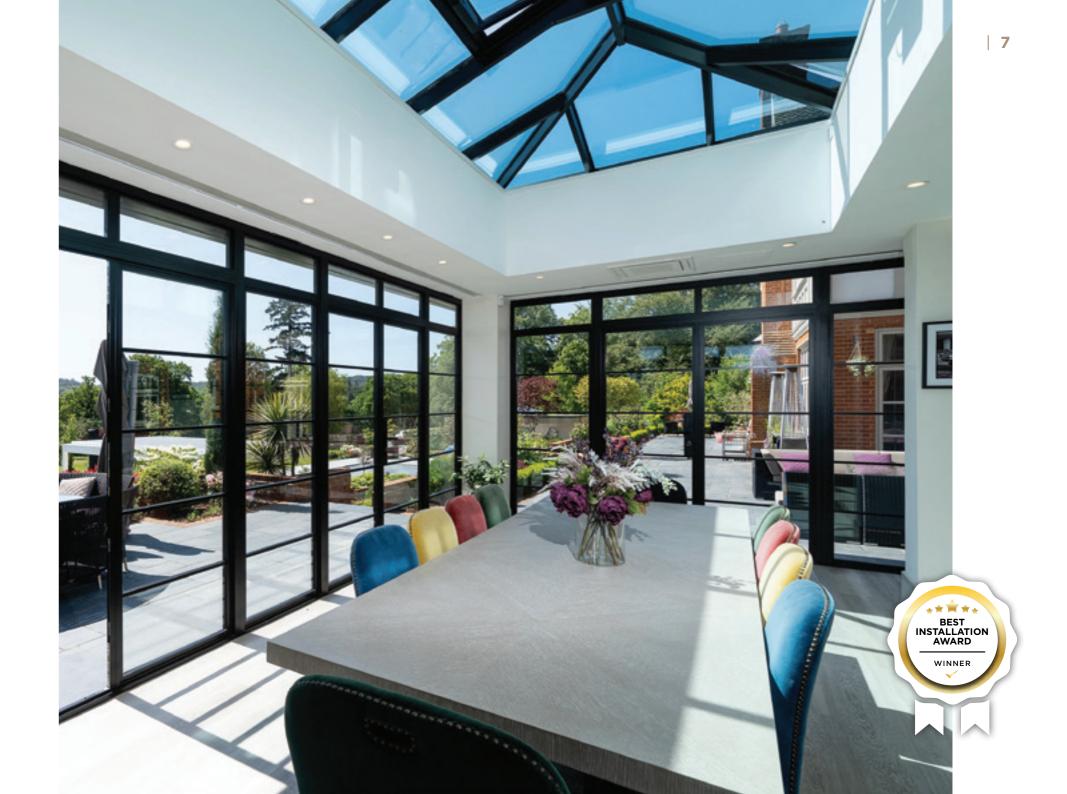

#### Thoughtful Liveable Spaces

The Aluco Exterior range allows a multitude of style options to be created, all to suit your exterior needs whilst maintaining the 'classic' steel look appearance.

From French doors, bi-folding doors, orangery windows and so much more.

Our steel look Aluco Exterior range is only restricted by your imagination.