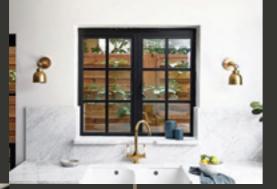

# EXTERIOR STEEL LOOK WINDOWS

Delivering classic industrial finish products with slim sightlines, to provide maximum natural light whilst delivering thermal, security and weathering performance.

Choose from an array of colour options from single colour or dual colour if you prefer a contrasting look from inside to outside of your home. All Aluco windows can be dressed with a number of handle options ranging from classic art deco, contemporary teardrop or the original steel look.