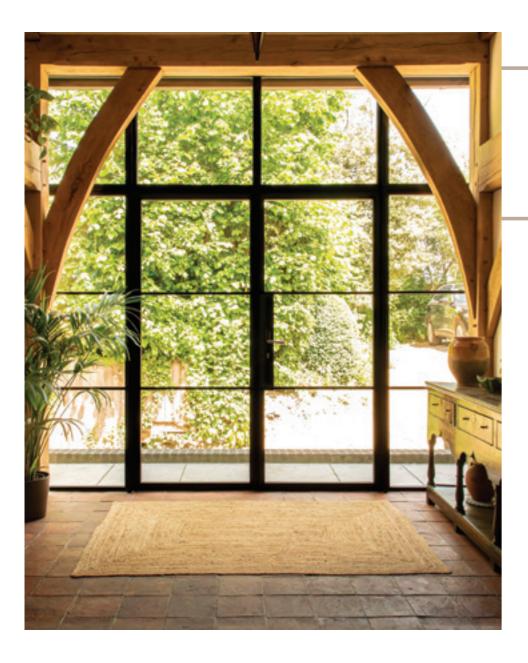

#### Timeless Design, Advanced Performance

Our signature ALUCO collection is inspired by traditional, industrial steel windows and the highly sought after Scandi-style. Combining cutting edge technology with artisan designs and craftsmanship, we create striking but minimalist metal frames, featuring slim sightlines and the iconic grid-like designs, with styles that range from classic heritage to contemporary. These versatile windows and exterior doors have the ability to completely transform your home, letting in more light and creating luxury living spaces.

#### Thoughtful Liveable Spaces

The Aluco Exterior range allows a multitude of style options to be created, all to suit your exterior needs whilst maintaining the 'classic' steel look appearance.

From French doors, bi-folding doors, orangery windows and so much more.

Our steel look Aluco Exterior range is only restricted by your imagination.