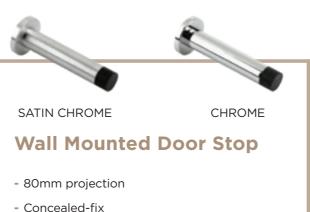

#### Wall Mounted Door Stop

- 80mm projection
- Concealed-fix
- Satin Chrome & Chrome finishes.

- Satin Chrome & Chrome finishes.