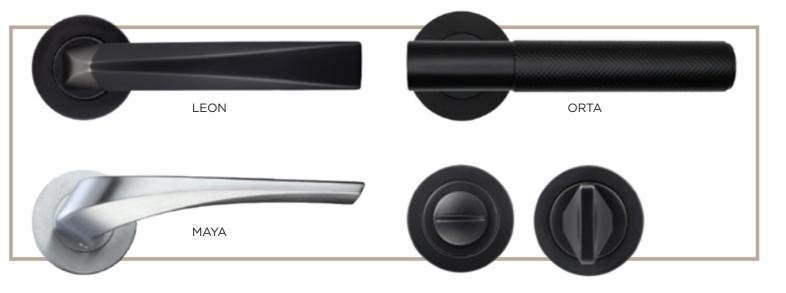

### **INTERIOR STEEL LOOK FURNITURE**

#### Single & Double **Door Range**

- 50 x 8mm circular Rose
- Lever handle with separate bathroom escutcheon
- Sprung handle
- Leon & Maya Black, Satin Chrome & Antique Brass finishes
- Orta Black & Satin Brass finishes.