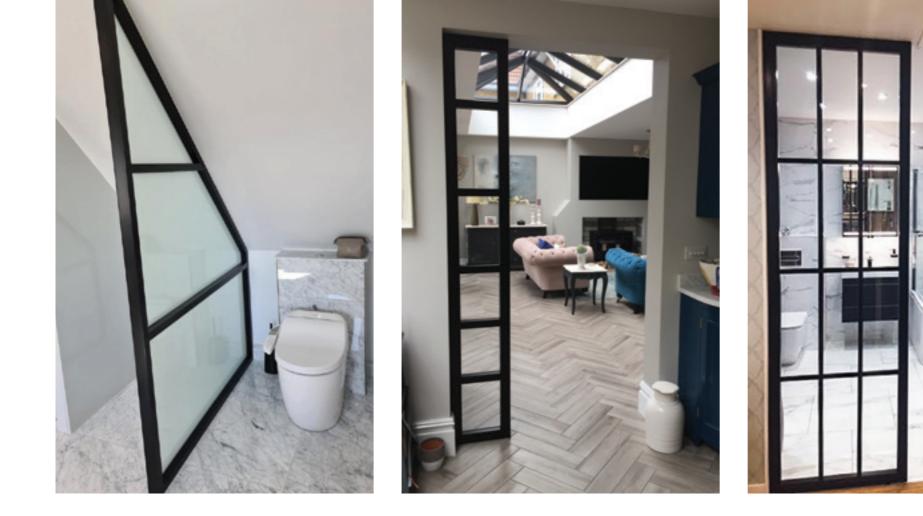

## INTERIOR STEEL LOOK SCREENS & PARTITIONS

Aluco interior screens and partitions use the same core components as the doors but are manufactured with slim 33mm outer-frame. They also incorporate the standard 37mm transoms and are also available with ultra-slim 20mm Astragal bars which can accommodate various style choices. Clear and obscure glass designs are also available.

Our interior screens add an extra dimension to your room without closing any of your room off to natural daylight.