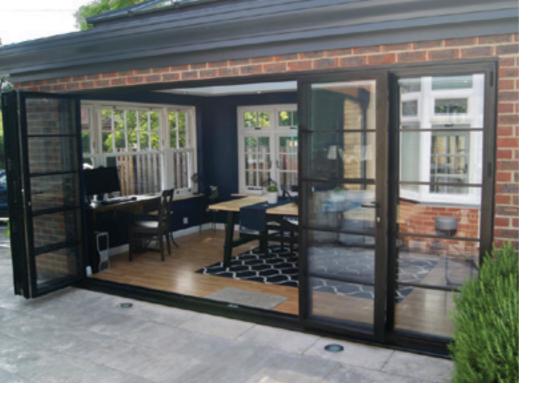

### STEEL LOOK BI-FOLD DOORS

Our Bi-Folding door is also available in an ultra-slim version, reducing sightlines and delivering maximum light. To compliment our signature, steel-effect windows and doors we also offer a steel look option which can transform traditional bi-folding doors to include the iconic grid-like glazing bars.

Meticulously designed to ensure smooth operation, with each door leaf folding effortlessly onto each other, allowing you to open up an entire wall space. Available in an extensive range of configuration options, colour finishes and low threshold options, this is a truly versatile door system, designed for modern living.