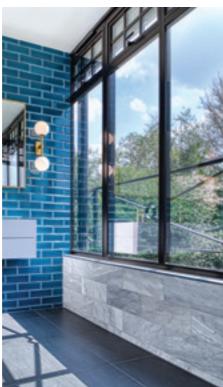

## INTERIOR STEEL LOOK SCREENS & PARTITIONS

Aluco interior screens and partitions use the same core components as the doors but are manufactured with slim 33mm outer-frame. They also incorporate the standard 37mm transoms and are also available with ultra-slim 20mm Astragal bars which can accommodate various style choices. Clear and obscure glass designs are also available.

Our interior screens add an extra dimension to your room without closing any of your room off to natural daylight.