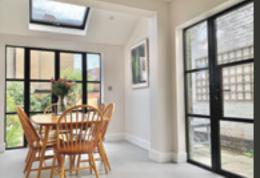

## EXTERIOR STEEL LOOK SINGLE DOORS

Delivering classic industrial finish products with slim sightlines, to provide maximum natural light whilst delivering thermal, security and weathering performance.

Exterior steel look single doors feature authentic design details to include standard horizontal glazing bars, slim 25mm upgrade or super slim 20mm upgrade. Standard bottom rails or deep bottom rails are available as well as horizontal and vertical glazing bars.

### EXTERIOR STEEL LOOK DOUBLE DOORS

Sitting proudly in places single doors cannot reach, Aluco double doors have a commanding presence usually at the rear of your home opening onto your garden space. Slim or super slim glazing bar options help create the steel look you desire. The primary opening door houses the handle of your choice, whilst the secondary door leaf is opened up with simple to operate concealed finger bolts.