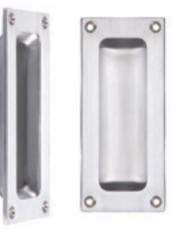

#### **Sliding Door Handle**

- Rectangular recess pull
- Flush fitting
- Satin Chrome & Antique Brass finishes.

ANTIQUE BRASS SLIDING DOOR HANDLE

SATIN CHROME