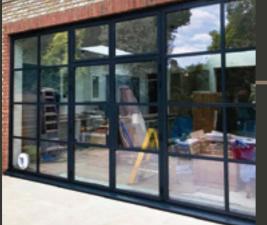

## EXTERIOR STEEL LOOK SINGLE DOORS

Delivering classic industrial finish products with slim sightlines, to provide maximum natural light whilst delivering thermal, security and weathering performance.

Exterior steel look single doors feature authentic design details to include standard horizontal glazing bars, slim 25mm upgrade or super slim 20mm upgrade. Standard bottom rails or deep bottom rails are available as well as horizontal and vertical glazing bars.

### EXTERIOR STEEL LOOK DOUBLE DOORS

Sitting proudly in places single doors cannot reach, Aluco double doors have a commanding presence usually at the rear of your home opening onto your garden space. Slim or super slim glazing bar options help create the steel look you desire. The primary opening door houses the handle of your choice, whilst the secondary door leaf is opened up with simple to operate concealed finger bolts.

# ALUCO<sup>™</sup> EXTERIOR STEEL LOOK COLLECTION

The Aluco steel look system uses modern high performing materials to create traditional steel look style doors, screens, partitions and windows. Delivering classic industrial finish products with slim sightlines, to provide maximum natural light whilst delivering thermal, security and weathering performance.