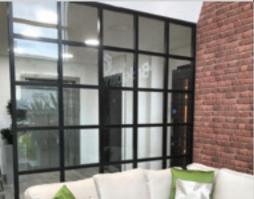

## INTERIOR STEEL LOOK SCREENS & PARTITIONS

Aluco interior screens and partitions use the same core components as the doors but are manufactured with slim 33mm outer-frame. They also incorporate the standard 37mm transoms and are also available with ultra-slim 20mm Astragal bars which can accommodate various style choices. Clear and obscure glass designs are also available.

Our interior screens add an extra dimension to your room without closing any of your room off to natural daylight.