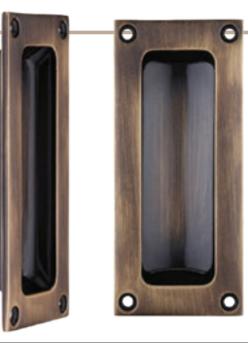

#### **Sliding Door Handle**

- Rectangular recess pull
- Flush fitting
- Satin Chrome & Antique Brass finishes.

ANTIQUE BRASS SLIDING DOOR HANDLE

SATIN CHROME