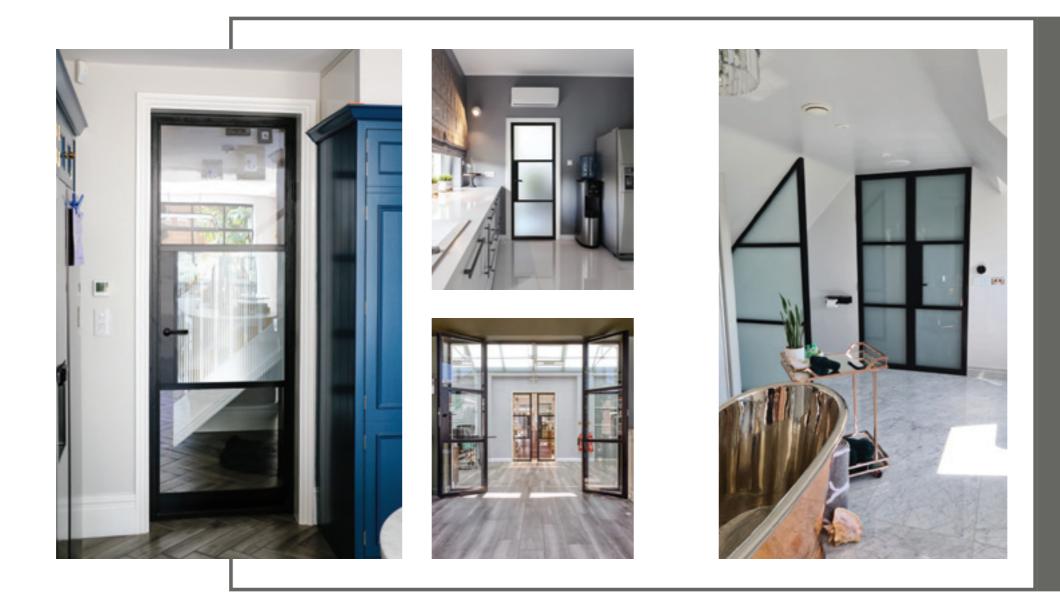

### INTERIOR DOORS, SCREENS AND PARTITIONS RANGE

The Aluco steel look interior system is a unique bespoke design, created to give you a traditional steel look style of doors, screens and partitions. Delivering classic industrial finish products with slim sightlines, to provide maximum natural light whilst delivering stylish design and practical design choice for any room or lifestyle.

Our interior doors and screens will enhance any home, with classic details like slim horizontal and vertical glazing bars, bottom kick plates, rose back plate handles as well as the bespoke Floating Lock. All these go to provide you with the iconic industrial finish, available as single and double glazed options.

# ALUCO<sup>™</sup> INTERIOR STEEL LOOK COLLECTION

The Aluco steel look interior system is a unique bespoke design, created to give you a traditional steel look style of doors, screens and partitions. Delivering classic industrial finish products with slim sightlines, to provide maximum natural light whilst delivering stylish design and practical design choice for any room or lifestyle.