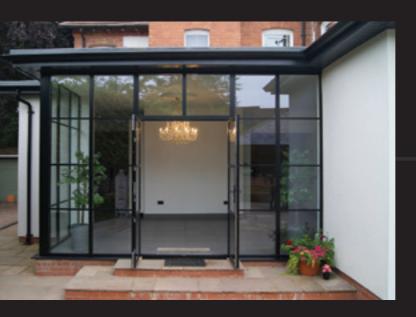

### FLOATING LOCK SUPER SLIM BAR 20MM

The ultimate in Steel Look. The 20mm bar option is our Super Slim solution to creating the slimmest sightlines possible. The super slim bars can be applied horizontally as shown with the doors split into three panels, or you can choose to have the doors split into 4 panels. There is even an option to create a Georgian style grid if that is the look that compliments your home best.

### BESPOKE FLOATING LOCK

To further enhance the Aluco Steel Look collection a 'Floating Lock' design is available on all interior and exterior single and double doors. This unique design enables a full sheet of glass to be incorporated and thus remove the need for any glazing bars. Alternatively, this design can also be chosen along with slim 20mm horizontal glazing bars above and below the floating lock, the choice is yours.

### FLOATING LOCK SLIM BAR 25MM

25mm slim bars are a popular choice for Aluco customers. This door combination features the bars in a grid format. Customers can choose to have horizontal bars only and remove the vertical bars from the design if required. The 25mm slim bars can only be used within doors when made with the Aluco unique floating lock box and one piece glass unit.