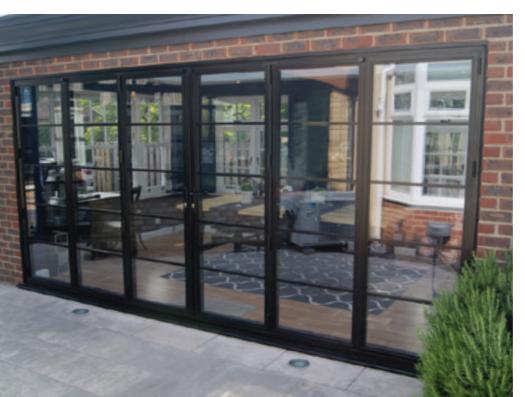

### STEEL LOOK BI-FOLD DOORS

Our Bi-Folding door is also available in an ultra-slim version, reducing sightlines and delivering maximum light. To compliment our signature, steel-effect windows and doors we also offer a steel look option which can transform traditional bi-folding doors to include the iconic grid-like glazing bars.

Meticulously designed to ensure smooth operation, with each door leaf folding effortlessly onto each other, allowing you to open up an entire wall space. Available in an extensive range of configuration options, colour finishes and low threshold options, this is a truly versatile door system, designed for modern living.