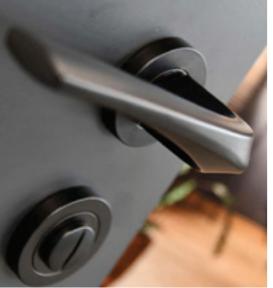

### **INTERIOR STEEL LOOK FURNITURE**

#### Single & Double **Door Range**

- 50 x 8mm circular Rose
- Lever handle with separate bathroom escutcheon
- Sprung handle
- Leon & Maya Black, Satin Chrome & Antique Brass finishes
- Orta Black & Satin Brass finishes.