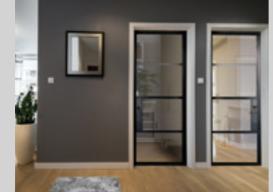

# INTERIOR STEEL LOOK SINGLE DOORS

With classic details like handle back plates, slim horizontal and vertical glazing bars, bottom kick plates, rose back plate handles as well as the bespoke Floating Lock.

#### UPGRADE TO A SUPER SLIM BAR 20MM FLOATING LOCK

To further enhance the Aluco Steel Look collection a 'Super Slim Bar 20mm Floating Lock' design is available on all interior single and double doors.