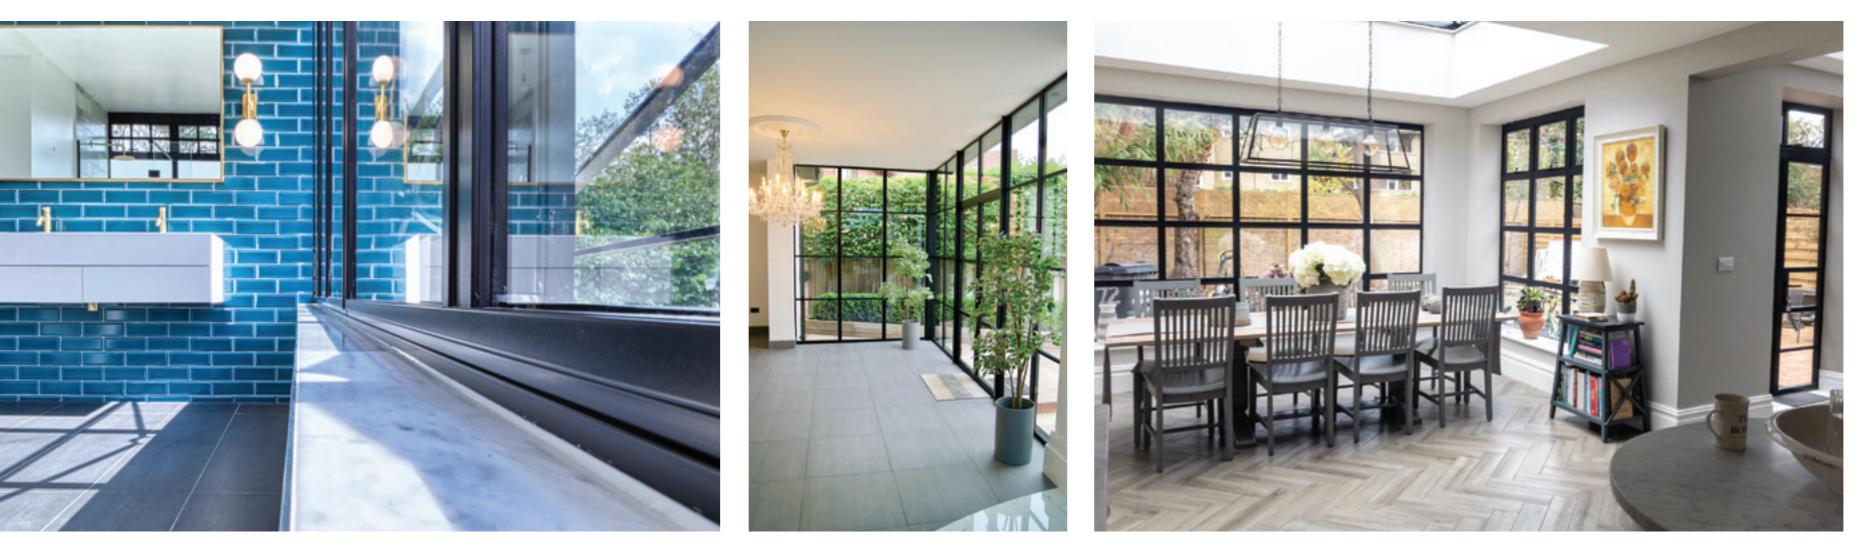

# ALUCO<sup>™</sup> EXTERIOR STEEL LOOK COLLECTION

The Aluco steel look system uses modern high performing materials to create traditional steel look style doors, screens, partitions and windows. Delivering classic industrial finish products with slim sightlines, to provide maximum natural light whilst delivering thermal, security and weathering performance.