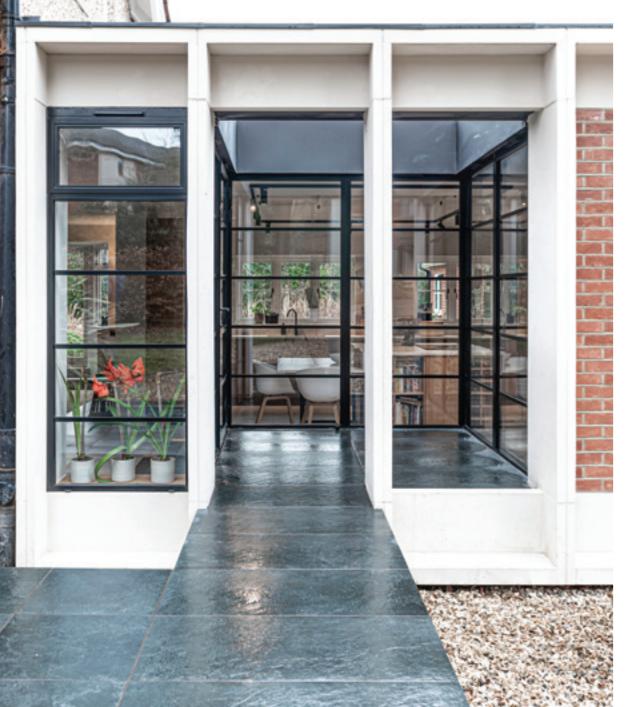

## EXTERIOR STEEL LOOK SINGLE DOORS

Delivering classic industrial finish products with slim sightlines, to provide maximum natural light whilst delivering thermal, security and weathering performance.

Exterior steel look single doors feature authentic design details to include standard horizontal glazing bars, slim 25mm upgrade or super slim 20mm upgrade. Standard bottom rails or deep bottom rails are available as well as horizontal and vertical glazing bars.

### EXTERIOR STEEL LOOK DOUBLE DOORS

Sitting proudly in places single doors cannot reach, Aluco double doors have a commanding presence usually at the rear of your home opening onto your garden space. Slim or super slim glazing bar options help create the steel look you desire. The primary opening door houses the handle of your choice, whilst the secondary door leaf is opened up with simple to operate concealed finger bolts.

# ALUCO<sup>™</sup> EXTERIOR STEEL LOOK COLLECTION

The Aluco steel look system uses modern high performing materials to create traditional steel look style doors, screens, partitions and windows. Delivering classic industrial finish products with slim sightlines, to provide maximum natural light whilst delivering thermal, security and weathering performance.