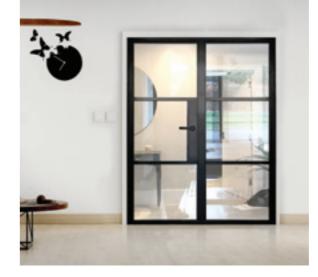

# INTERIOR STEEL LOOK SINGLE DOORS

With classic details like handle back plates, slim horizontal and vertical glazing bars, bottom kick plates, rose back plate handles as well as the bespoke Floating Lock.

#### UPGRADE TO A SUPER SLIM BAR 20MM FLOATING LOCK

To further enhance the Aluco Steel Look collection a 'Super Slim Bar 20mm Floating Lock' design is available on all interior single and double doors.