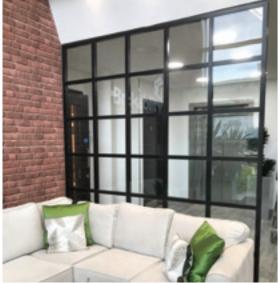

## INTERIOR STEEL LOOK SCREENS & PARTITIONS

Aluco interior screens and partitions use the same core components as the doors but are manufactured with slim 33mm outer-frame. They also incorporate the standard 37mm transoms and are also available with ultra-slim 20mm Astragal bars which can accommodate various style choices. Clear and obscure glass designs are also available.

Our interior screens add an extra dimension to your room without closing any of your room off to natural daylight.