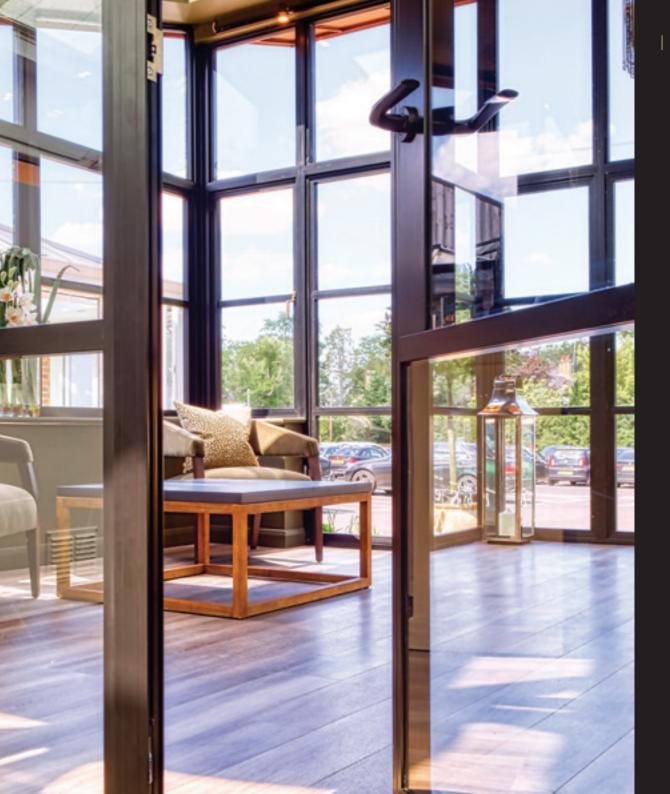

### FLOATING LOCK NO BARS

If the minimalist look is your preferred choice then choosing no bars whatsoever is the option best for you. Seeing only the lock housing/s the rest is clear uncluttered glass.

### BESPOKE FLOATING LOCK

To further enhance the Aluco Steel Look collection a 'Floating Lock' design is available on all interior and exterior single and double doors. This unique design enables a full sheet of glass to be incorporated and thus remove the need for any glazing bars. Alternatively, this design can also be chosen along with slim 20mm horizontal glazing bars above and below the floating lock, the choice is yours.

### FLOATING LOCK SLIM BAR 25MM

25mm slim bars are a popular choice for Aluco customers. This door combination features the bars in a grid format. Customers can choose to have horizontal bars only and remove the vertical bars from the design if required. The 25mm slim bars can only be used within doors when made with the Aluco unique floating lock box and one piece glass unit.