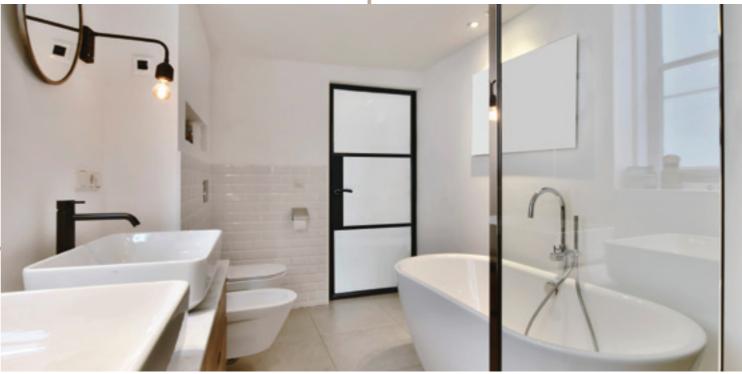

# INTERIOR STEEL LOOK SINGLE DOORS

With classic details like handle back plates, slim horizontal and vertical glazing bars, bottom kick plates, rose back plate handles as well as the bespoke Floating Lock.

#### UPGRADE TO A SUPER SLIM BAR 20MM FLOATING LOCK

To further enhance the Aluco Steel Look collection a 'Super Slim Bar 20mm Floating Lock' design is available on all interior single and double doors.