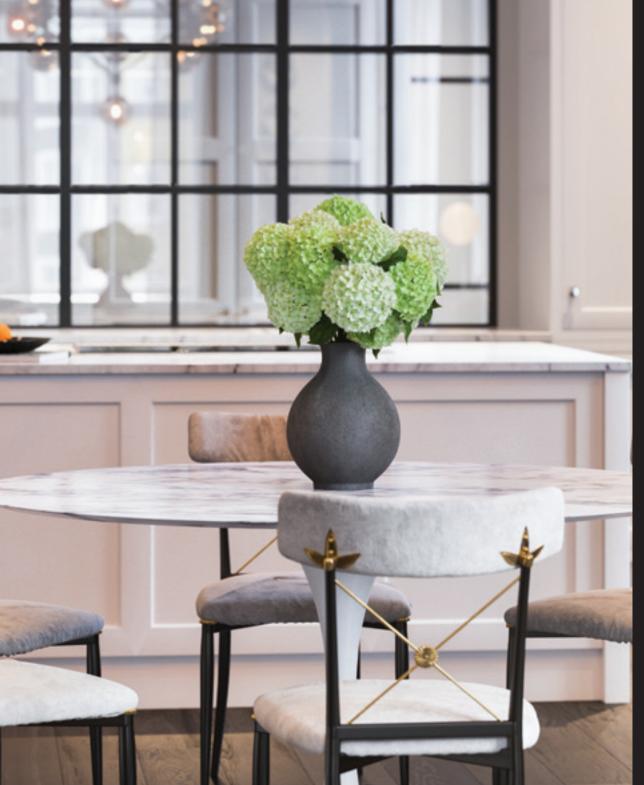

# LUXURY STEEL-LOOK INTERIOR DOORS

#### It's The Inside That Counts

Every door in the Aluco collection is designed and handcrafted by our skilled craftsmen. Our ethos is one of the exceptional design and product performance, created to compliment the home and lifestyle of our customers. We believe in producing architectural solutions that will delight customers now, and for the years to come.

### INTERIOR DOORS, SCREENS AND PARTITIONS RANGE

The Aluco steel look interior system is a unique bespoke design, created to give you a traditional steel look style of doors, screens and partitions. Delivering classic industrial finish products with slim sightlines, to provide maximum natural light whilst delivering stylish design and practical design choice for any room or lifestyle.