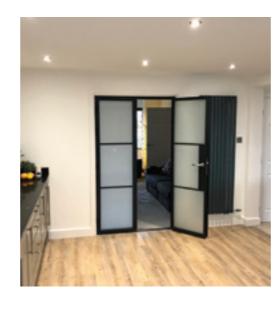

### INTERIOR STEEL LOOK DOUBLE DOORS

Interior double doors have the same features as the single door. The door meeting stile is a one-piece design for added strength and is provided with a range of finger-bolts available in a range of lengths for easier operation and reach.

# INTERIOR STEEL LOOK SLIDING & POCKET DOORS

Offering a classic industrial finish with wide lock body, deep bottom rail and slim transom bars, the classic art deco steel look finish. Providing an alternative design choice to any room.