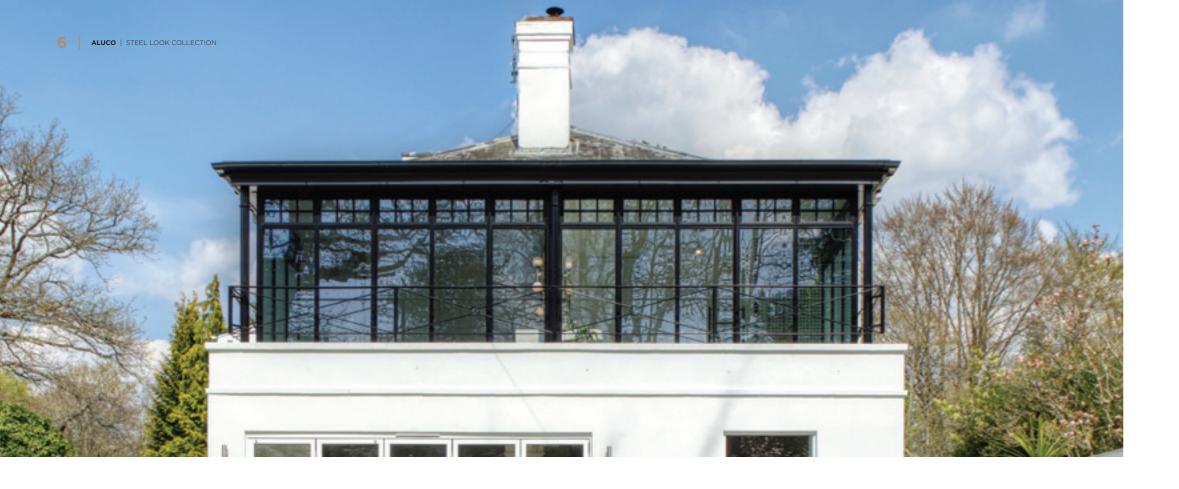

### ALUCO<sup>™</sup> Steel Look Collection

#### Timeless Design, Advanced Performance

Our signature ALUCO collection is inspired by traditional, industrial steel windows and the highly sought after Scandi-style. Combining cutting edge technology with artisan designs and craftsmanship, we create striking but minimalist metal frames, featuring slim sightlines and the iconic grid-like designs, with styles that range from classic heritage to contemporary. These versatile windows and exterior doors have the ability to completely transform your home, letting in more light and creating luxury living spaces.

#### Thoughtful Liveable Spaces

The Aluco Exterior range allows a multitude of style options to be created, all to suit your exterior needs whilst maintaining the 'classic' steel look appearance.

From French doors, bi-folding doors, orangery windows and so much more.