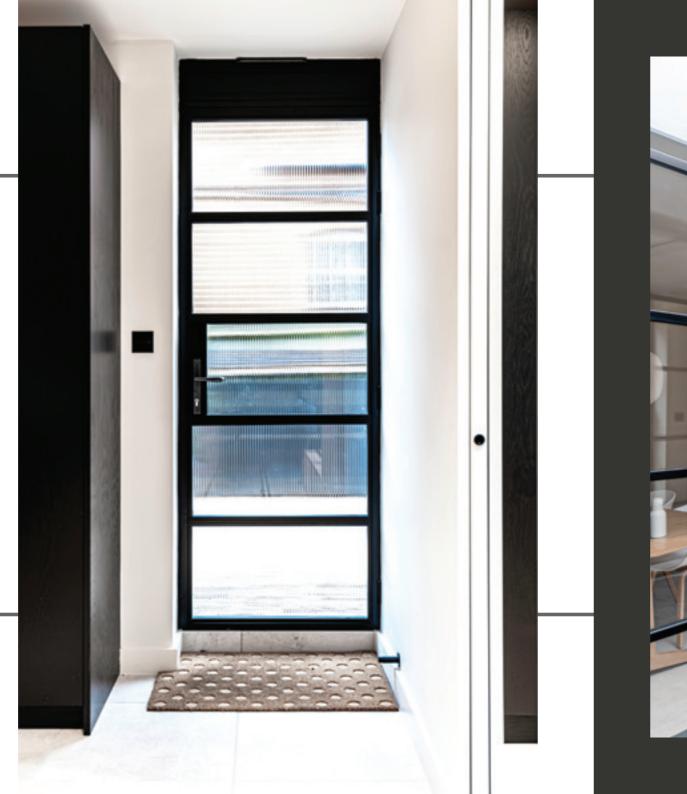

# INTERIOR STEEL LOOK SINGLE DOORS

With classic details like handle back plates, slim horizontal and vertical glazing bars, bottom kick plates, rose back plate handles as well as the bespoke Floating Lock.

#### UPGRADE TO A SUPER SLIM BAR 20MM FLOATING LOCK

To further enhance the Aluco Steel Look collection a 'Super Slim Bar 20mm Floating Lock' design is available on all interior single and double doors.