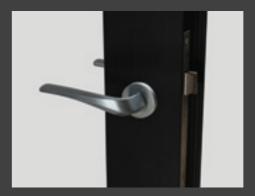

#### **STEEL LOOK DOOR** HANDLE

This separate lever handle and escutcheon is an option which provides a more authentic alternative to the standard lever and all in one backplate. Available in 4 colours to suite with the Steel Look casement window handle