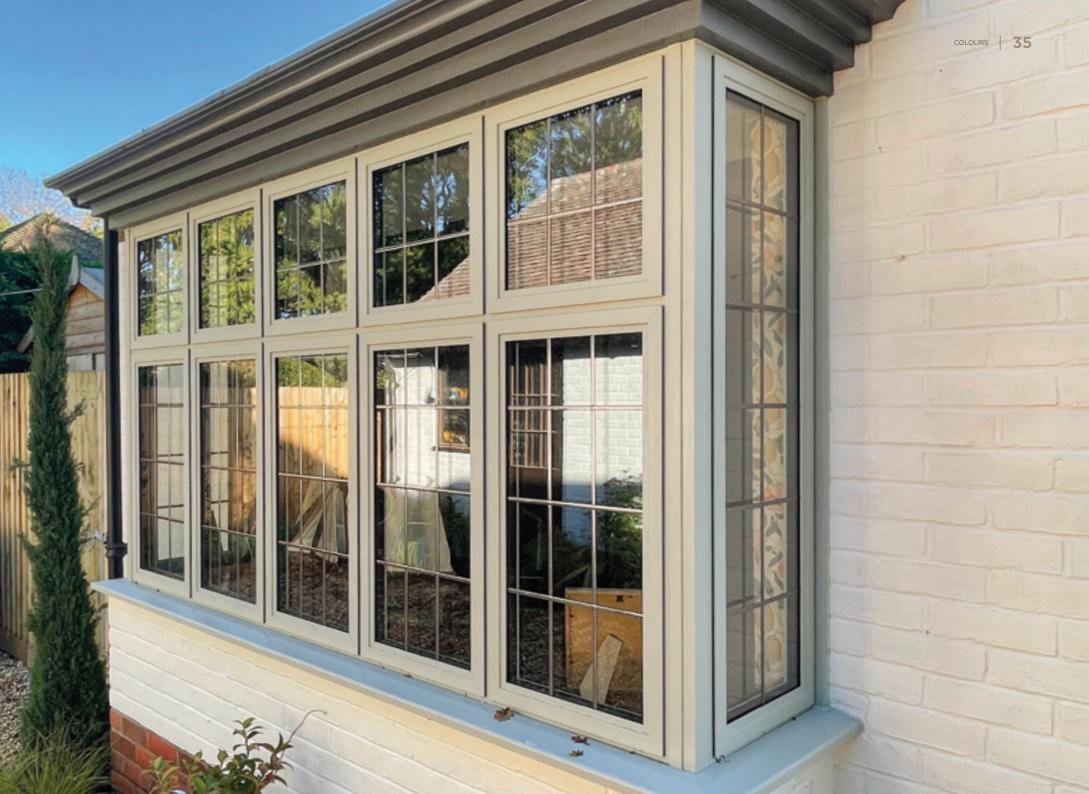

# EXTERIOR STEEL LOOK WINDOWS

Delivering classic industrial finish products with slim sightlines, to provide maximum natural light whilst delivering thermal, security and weathering performance.

Choose from an array of colour options from single colour or dual colour if you prefer a contrasting look from inside to outside of your home. All Aluco windows can be dressed with a number of handle options ranging from classic art deco, contemporary teardrop or the original steel look.

# ALUCO<sup>™</sup> EXTERIOR STEEL LOOK COLLECTION

The Aluco steel look system uses modern high performing materials to create traditional steel look style doors, screens, partitions and windows. Delivering classic industrial finish products with slim sightlines, to provide maximum natural light whilst delivering thermal, security and weathering performance.