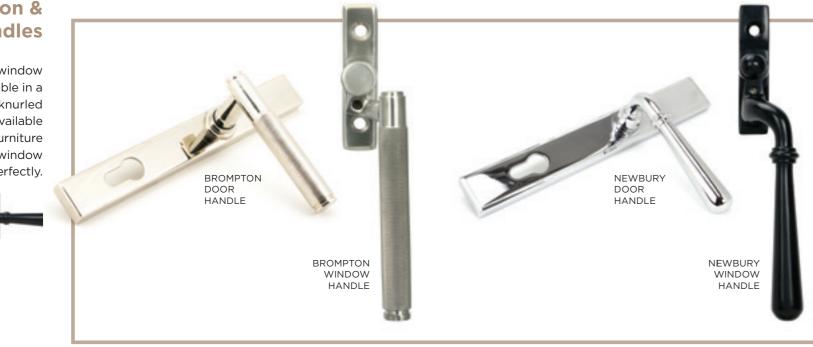

### **EXTERIOR STEEL LOOK FURNITURE**

#### Brompton & Newbury Handles

The Brompton & Newbury of window and door handles are available in a choice of bulb and textured, knurled surface designs and are all available in a range of 5 finishes. All furniture options are perfectly suited, so window and door options will match perfectly.