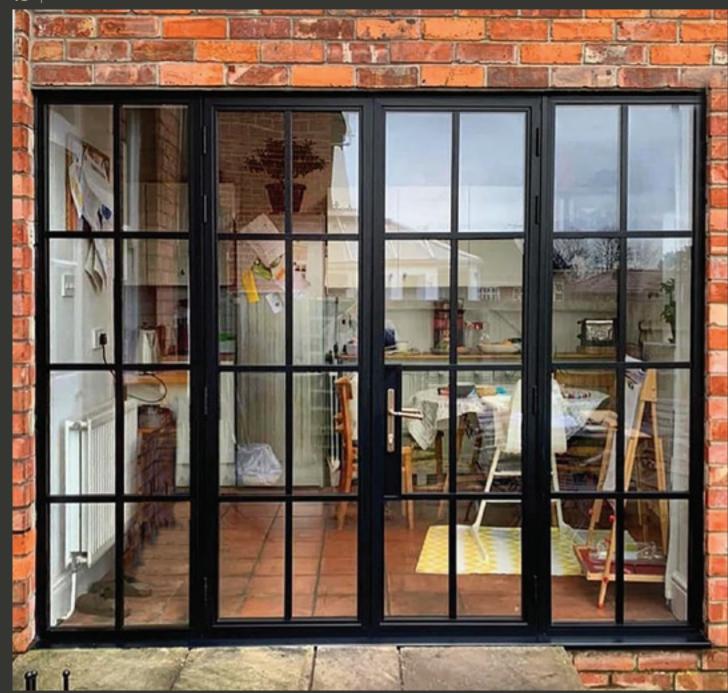

### STEEL LOOK BI-FOLD DOORS

Our Bi-Folding door is also available in an ultra-slim version, reducing sightlines and delivering maximum light. To compliment our signature, steel-effect windows and doors we also offer a steel look option which can transform traditional bi-folding doors to include the iconic grid-like glazing bars.

Meticulously designed to ensure smooth operation, with each door leaf folding effortlessly onto each other, allowing you to open up an entire wall space. Available in an extensive range of configuration options, colour finishes and low threshold options, this is a truly versatile door system, designed for modern living.