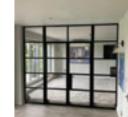

## INTERIOR STEEL LOOK SCREENS & PARTITIONS

Aluco interior screens and partitions use the same core components as the doors but are manufactured with slim 33mm outer-frame. They also incorporate the standard 37mm transoms and are also available with ultra-slim 20mm Astragal bars which can accommodate various style choices. Clear and obscure glass designs are also available.

Our interior screens add an extra dimension to your room without closing any of your room off to natural daylight.