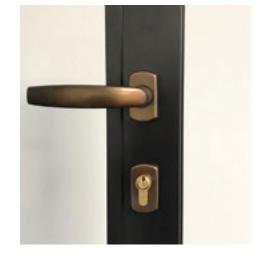

### **EXTERIOR STEEL LOOK FURNITURE**

#### Brompton & Newbury Handles

The Brompton & Newbury of window and door handles are available in a choice of bulb and textured, knurled surface designs and are all available in a range of 5 finishes. All furniture options are perfectly suited, so window and door options will match perfectly.

POLISHED NICKEL SATIN MARINE SS (316)

FURNITURE 31