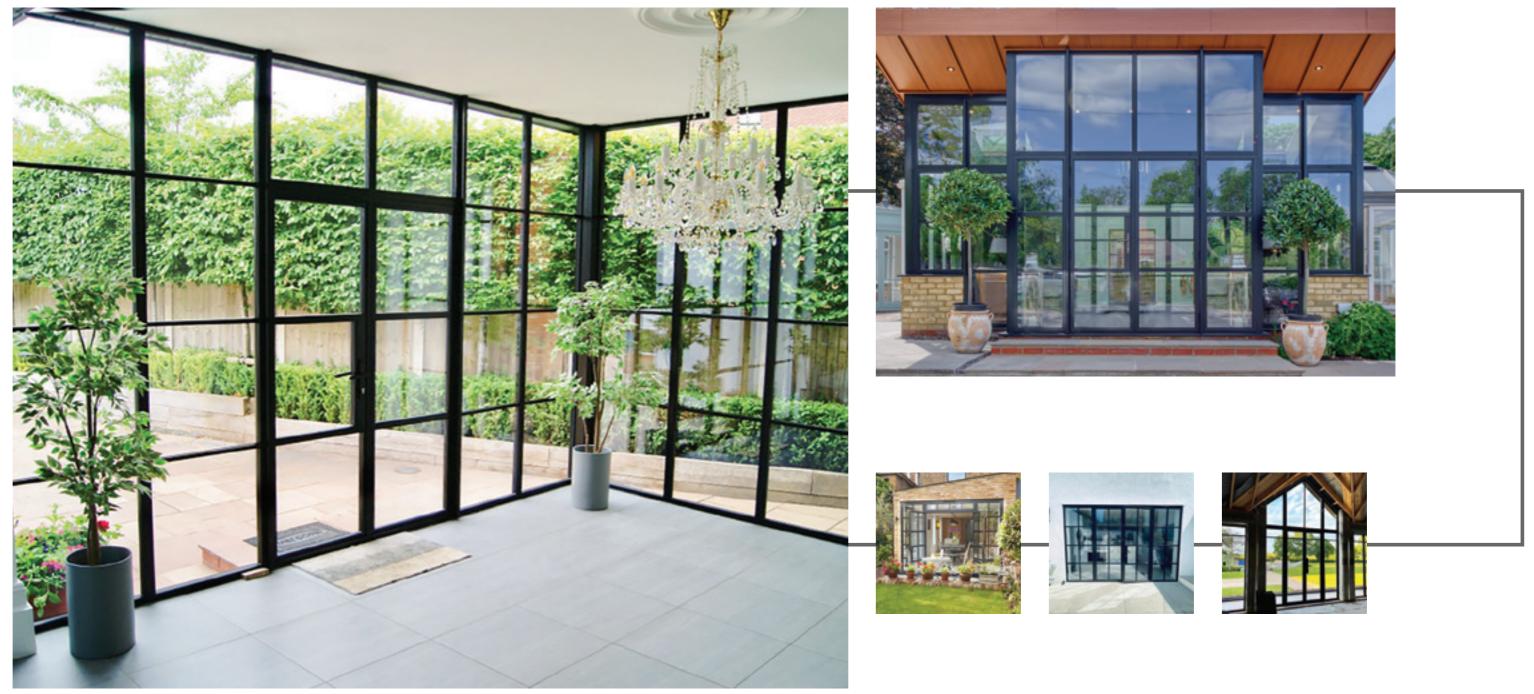

### ALUCO<sup>™</sup> Steel Look Collection

#### **Attention To Detail**

Every product in the Aluco Collection is designed and built specifically for each individual customer, handcrafted by our skilled craftsmen to your exact specification.

Our ethos is one of exceptional design and product performance, created to compliment the home and lifestyle of our customers. We believe in producing architectural solutions that will delight customers now, and for years to come.

#### **Designing Spaces to Enhance Your Home**

Aluco have an exceptional reputation, where attention to detail and superb British craftsmanship is second to none.

We specialise in the design and manufacture of iconic steel effect windows, doors and screens covering both interior and exterior applications, for truly luxe living.

#### Timeless Design, Advanced Performance

Our signature ALUCO collection is inspired by traditional, industrial steel windows and the highly sought after Scandi-style. Combining cutting edge technology with artisan designs and craftsmanship, we create striking but minimalist metal frames, featuring slim sightlines and the iconic grid-like designs, with styles that range from classic heritage to contemporary. These versatile windows and exterior doors have the ability to completely transform your home, letting in more light and creating luxury living spaces.