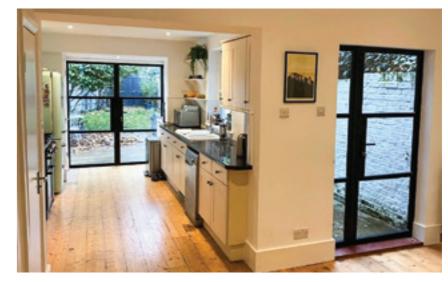

### EXTERIOR STEEL LOOK DOUBLE DOORS

Sitting proudly in places single doors cannot reach, Aluco double doors have a commanding presence usually at the rear of your home opening onto your garden space. Slim or super slim glazing bar options help create the steel look you desire. The primary opening door houses the handle of your choice, whilst the secondary door leaf is opened up with simple to operate concealed finger bolts.

#### Thoughtful Liveable Spaces

The Aluco Exterior range allows a multitude of style options to be created, all to suit your exterior needs whilst maintaining the 'classic' steel look appearance.

From French doors, bi-folding doors, orangery windows and so much more.