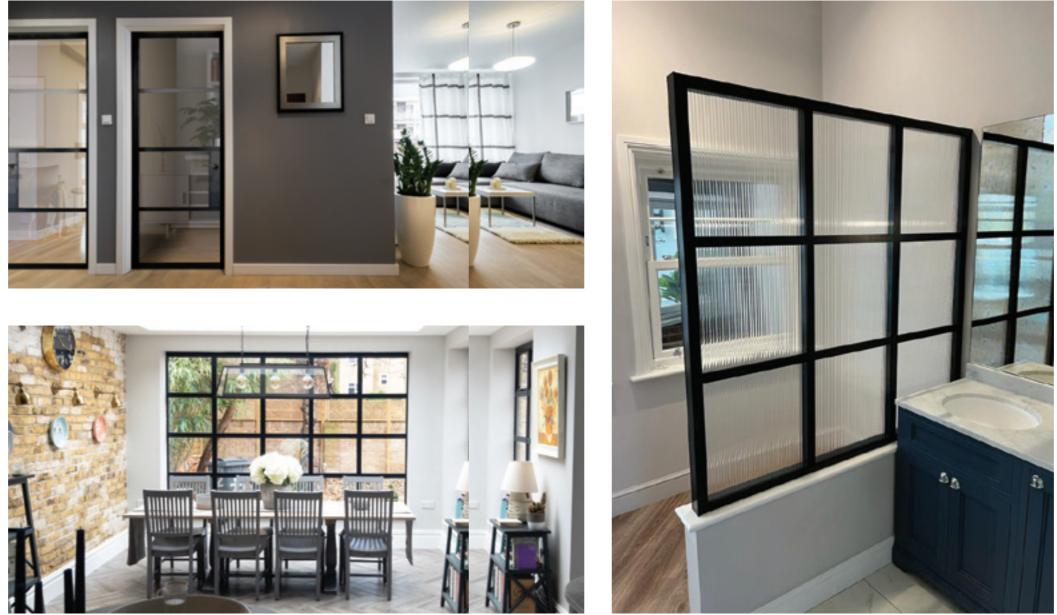

### INTERIOR DOORS, SCREENS AND PARTITIONS RANGE

The Aluco steel look interior system is a unique bespoke design, created to give you a traditional steel look style of doors, screens and partitions. Delivering classic industrial finish products with slim sightlines, to provide maximum natural light whilst delivering stylish design and practical design choice for any room or lifestyle.

Our interior doors and screens will enhance any home, with classic details like slim horizontal and vertical glazing bars, bottom kick plates, rose back plate handles as well as the bespoke Floating Lock. All these go to provide you with the iconic industrial finish, available as single and double glazed options.

## INTERIOR STEEL LOOK SCREENS & PARTITIONS

Aluco interior screens and partitions use the same core components as the doors but are manufactured with slim 33mm outer-frame. They also incorporate the standard 37mm transoms and are also available with ultra-slim 20mm Astragal bars which can accommodate various style choices. Clear and obscure glass designs are also available.

Our interior screens add an extra dimension to your room without closing any of your room off to natural daylight.