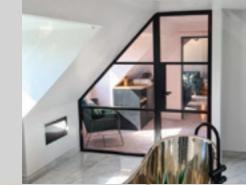

## INTERIOR STEEL LOOK SCREENS & PARTITIONS

Aluco interior screens and partitions use the same core components as the doors but are manufactured with slim 33mm outer-frame. They also incorporate the standard 37mm transoms and are also available with ultra-slim 20mm Astragal bars which can accommodate various style choices. Clear and obscure glass designs are also available.

Our interior screens add an extra dimension to your room without closing any of your room off to natural daylight.