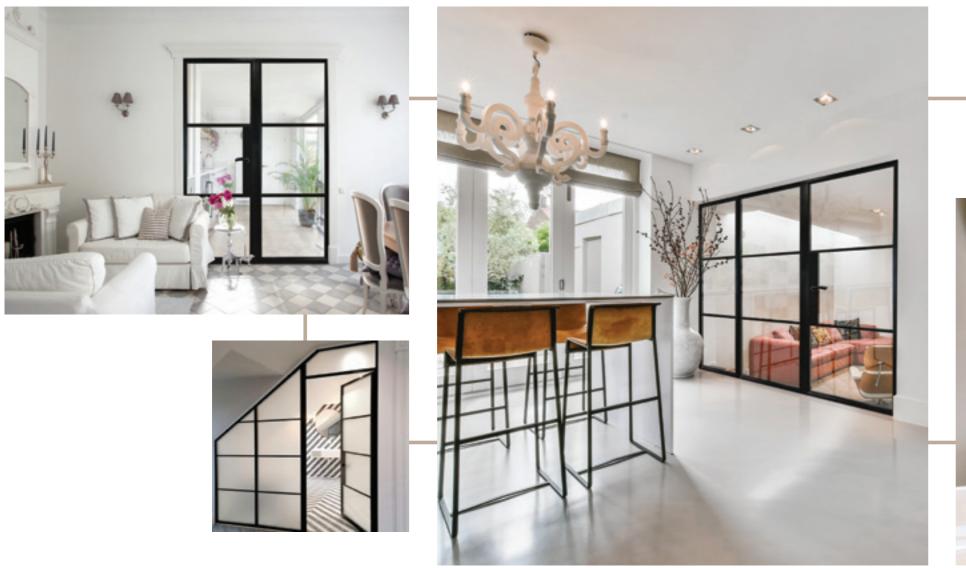

### INTERIOR DOORS, SCREENS AND PARTITIONS RANGE

The Aluco steel look interior system is a unique bespoke design, created to give you a traditional steel look style of doors, screens and partitions. Delivering classic industrial finish products with slim sightlines, to provide maximum natural light whilst delivering stylish design and practical design choice for any room or lifestyle.

Our interior doors and screens will enhance any home, with classic details like slim horizontal and vertical glazing bars, bottom kick plates, rose back plate handles as well as the bespoke Floating Lock. All these go to provide you with the iconic industrial finish, available as single and double glazed options.

## INTERIOR STEEL LOOK SCREENS & PARTITIONS

Aluco interior screens and partitions use the same core components as the doors but are manufactured with slim 33mm outer-frame. They also incorporate the standard 37mm transoms and are also available with ultra-slim 20mm Astragal bars which can accommodate various style choices. Clear and obscure glass designs are also available.

Our interior screens add an extra dimension to your room without closing any of your room off to natural daylight.