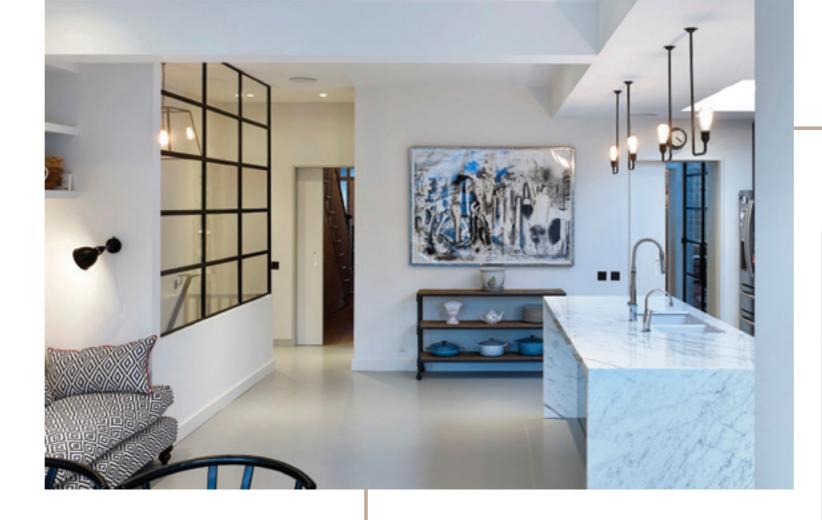

# LUXURY STEEL-LOOK INTERIOR DOORS

#### It's The Inside That Counts

Every door in the Aluco collection is designed and handcrafted by our skilled craftsmen. Our ethos is one of the exceptional design and product performance, created to compliment the home and lifestyle of our customers. We believe in producing architectural solutions that will delight customers now, and for the years to come.

# ALUCO<sup>™</sup> INTERIOR STEEL LOOK COLLECTION

The Aluco steel look interior system is a unique bespoke design, created to give you a traditional steel look style of doors, screens and partitions. Delivering classic industrial finish products with slim sightlines, to provide maximum natural light whilst delivering stylish design and practical design choice for any room or lifestyle.