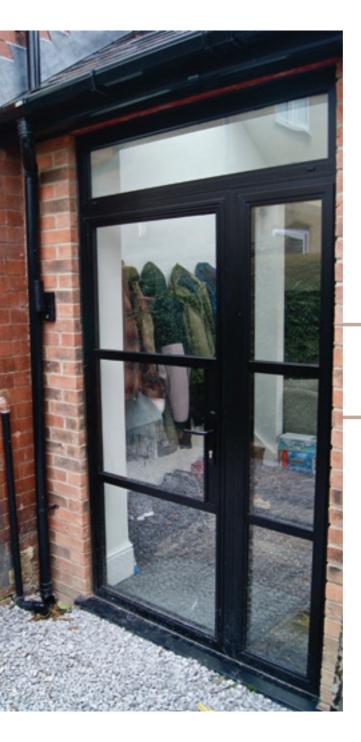

## EXTERIOR STEEL LOOK SINGLE DOORS

Delivering classic industrial finish products with slim sightlines, to provide maximum natural light whilst delivering thermal, security and weathering performance.

Exterior steel look single doors feature authentic design details to include standard horizontal glazing bars, slim 25mm upgrade or super slim 20mm upgrade. Standard bottom rails or deep bottom rails are available as well as horizontal and vertical glazing bars.

# ALUCO<sup>™</sup> EXTERIOR STEEL LOOK COLLECTION

The Aluco steel look system uses modern high performing materials to create traditional steel look style doors, screens, partitions and windows. Delivering classic industrial finish products with slim sightlines, to provide maximum natural light whilst delivering thermal, security and weathering performance.