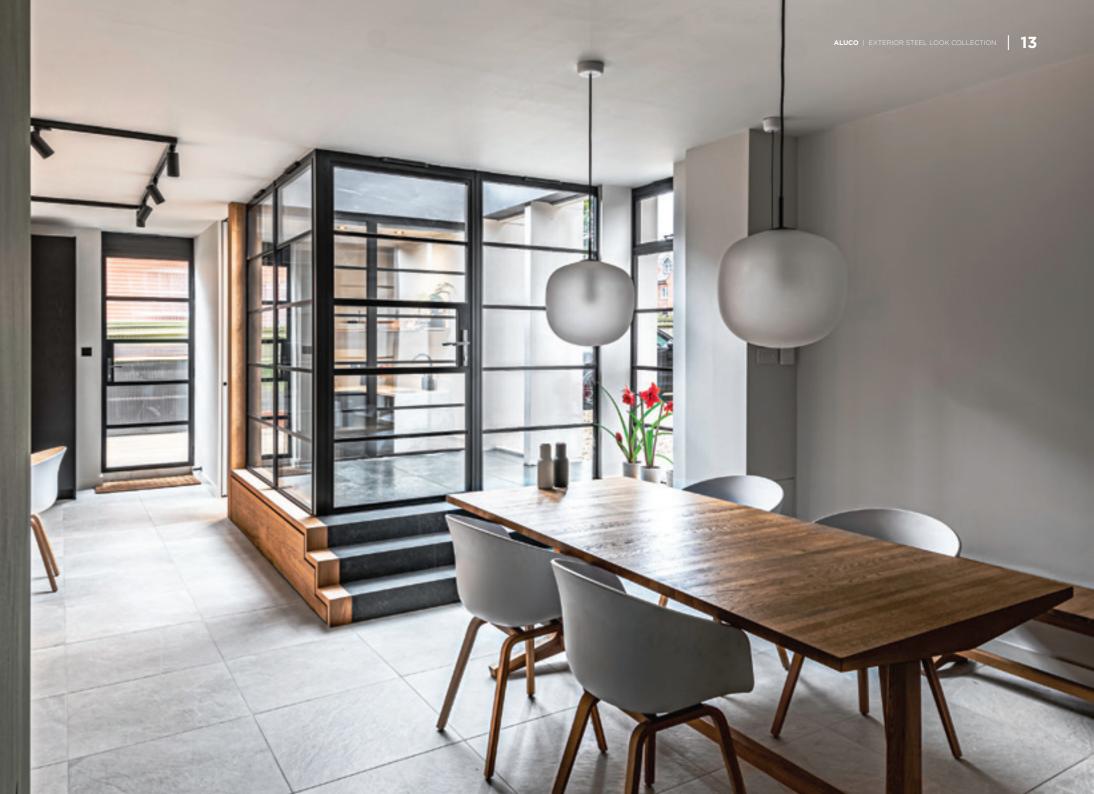

# ALUCO<sup>™</sup> EXTERIOR STEEL LOOK COLLECTION

The Aluco steel look system uses modern high performing materials to create traditional steel look style doors, screens, partitions and windows. Delivering classic industrial finish products with slim sightlines, to provide maximum natural light whilst delivering thermal, security and weathering performance.

#### Key Features

- Fully crimped and glued corner joints for strength and weather sealing
- Range of shapes, raked and arched windows, doors and screens
- Very slim sightlines to maximise glass area and light
- Powder coated paint for durability and quality. Available in a range of smooth and textured finishes
- 28mm warm edge, argon filled double glazed units to all products. Doors and side screens toughened safety glass as standard
- Security multi-point locking to all windows and doors, designed specifically for steel look products
- Thermally broken profiles for enhanced energy performance
- Bespoke hand crafted manufacturing of all products in the UK