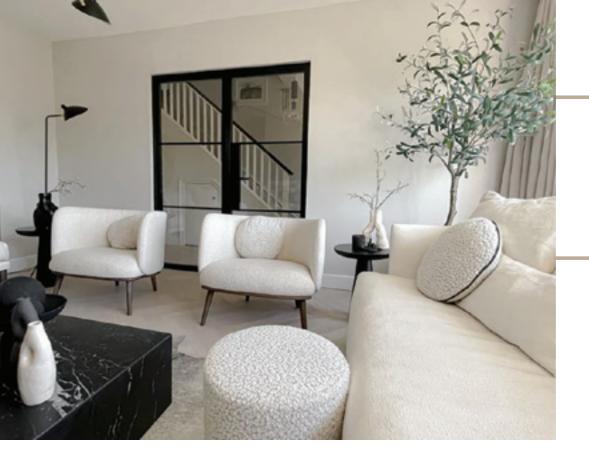

## EXTERIOR STEEL LOOK SINGLE DOORS

Delivering classic industrial finish products with slim sightlines, to provide maximum natural light whilst delivering thermal, security and weathering performance.

Exterior steel look single doors feature authentic design details to include standard horizontal glazing bars, slim 25mm upgrade or super slim 20mm upgrade. Standard bottom rails or deep bottom rails are available as well as horizontal and vertical glazing bars.

### EXTERIOR STEEL LOOK DOUBLE DOORS

Sitting proudly in places single doors cannot reach, Aluco double doors have a commanding presence usually at the rear of your home opening onto your garden space. Slim or super slim glazing bar options help create the steel look you desire. The primary opening door houses the handle of your choice, whilst the secondary door leaf is opened up with simple to operate concealed finger bolts.