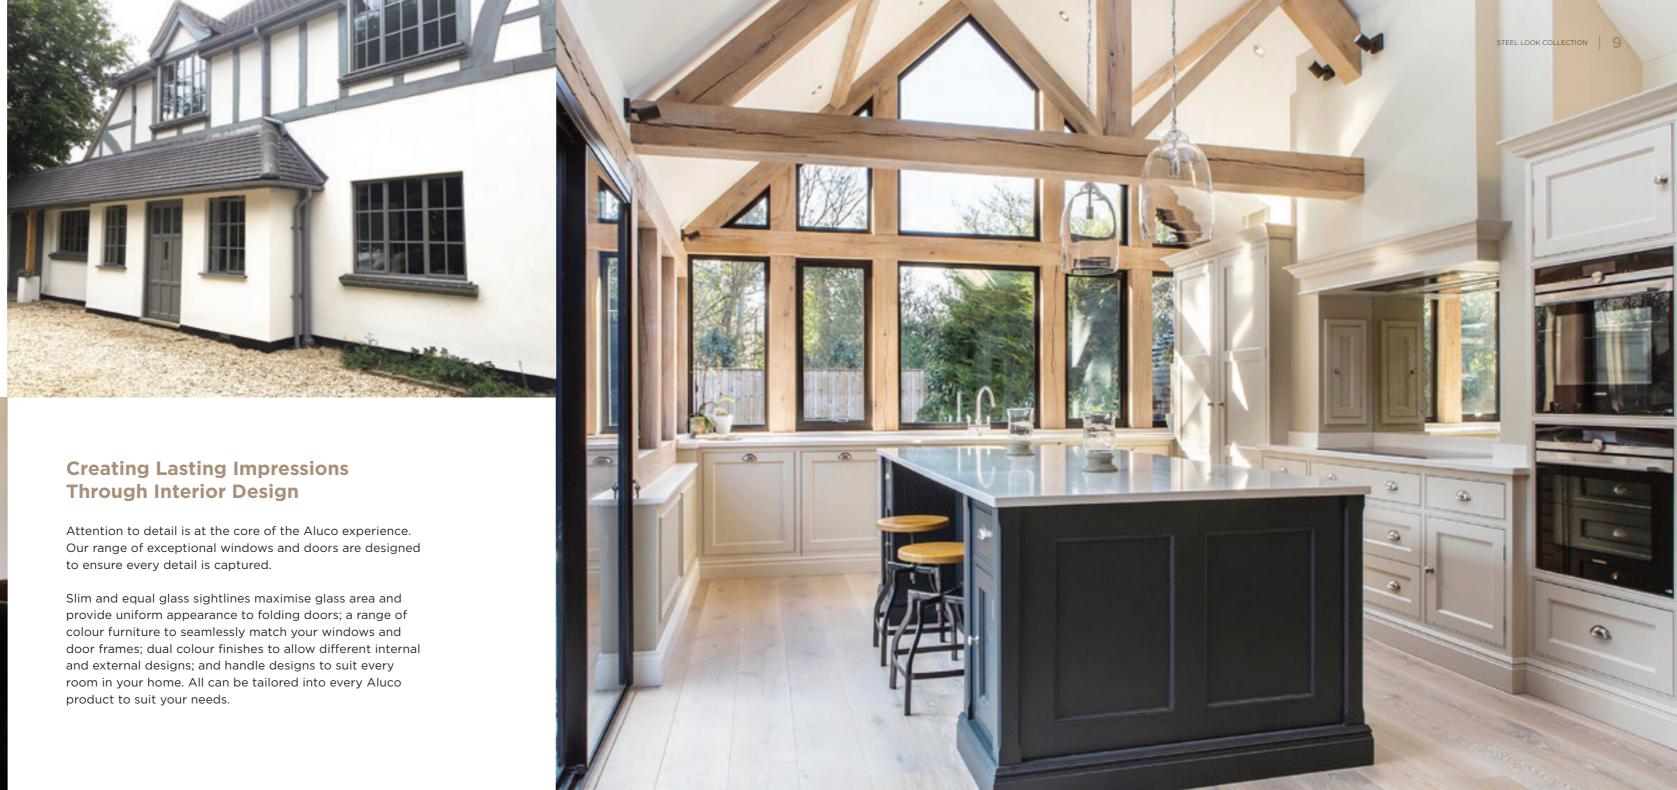

#### **Designing Spaces to Enhance Your Home**

Aluco have an exceptional reputation, where attention to detail and superb British craftsmanship is second to none.

We specialise in the design and manufacture of iconic steel effect windows, doors and screens covering both interior and exterior applications, for truly luxe living.

The Aluco Collection is available in an extensive selection of colour and finish options, including a stunning range of traditional and contemporary furniture and ironmongery styles and designs to compliment your home.