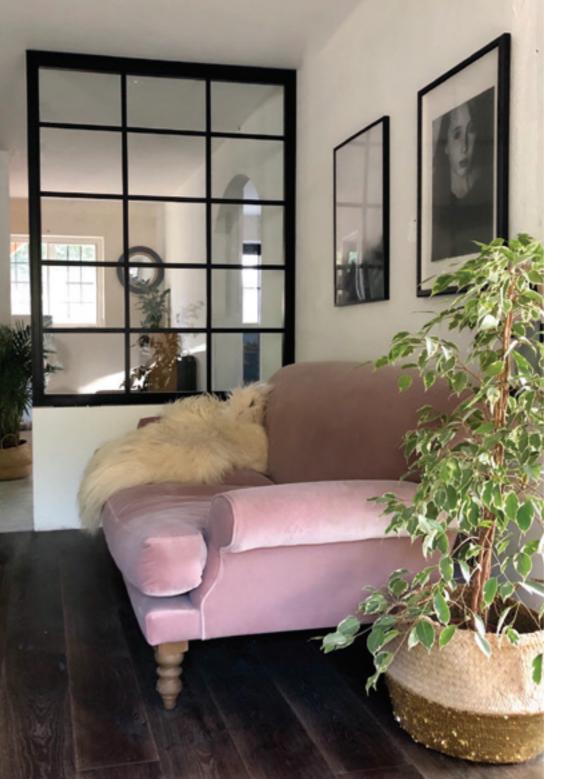

## INTERIOR STEEL LOOK SCREENS & PARTITIONS

Aluco interior screens and partitions use the same core components as the doors but are manufactured with slim 33mm outer-frame. They also incorporate the standard 37mm transoms and are also available with ultra-slim 20mm Astragal bars which can accommodate various style choices. Clear and obscure glass designs are also available.

Our interior screens add an extra dimension to your room without closing any of your room off to natural daylight.