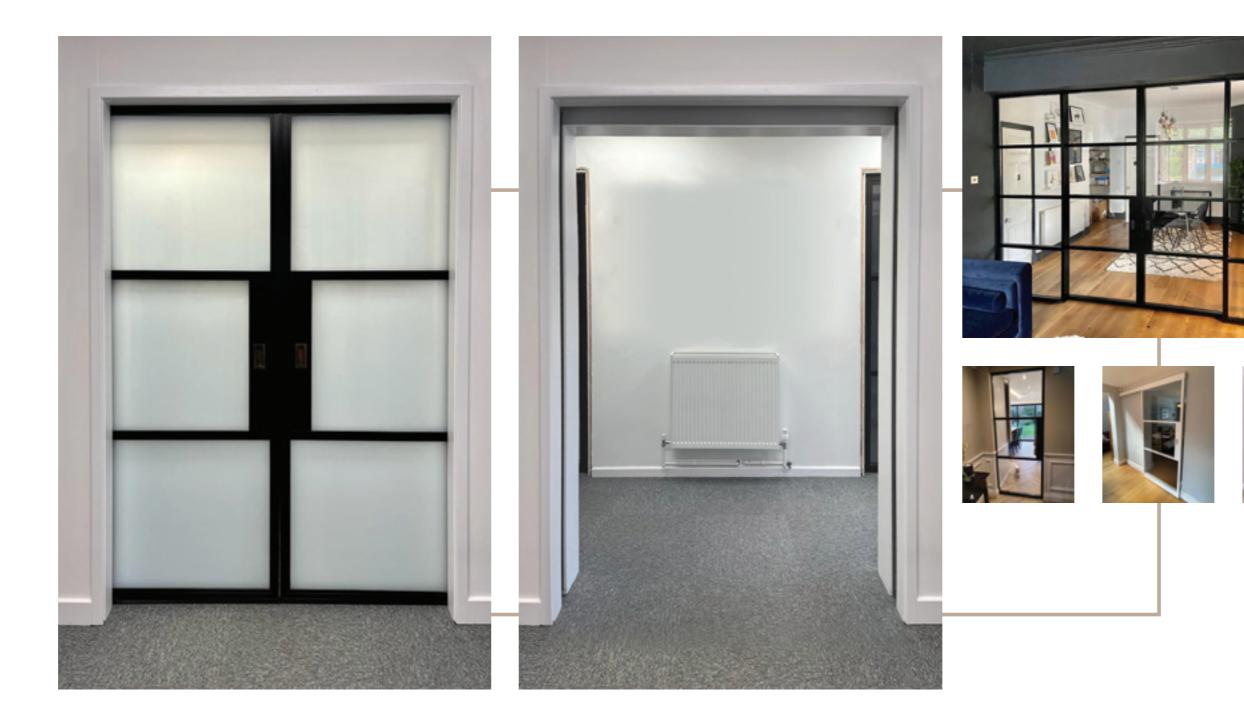

### INTERIOR STEEL LOOK DOUBLE DOORS

Interior double doors have the same features as the single door. The door meeting stile is a one-piece design for added strength and is provided with a range of finger-bolts available in a range of lengths for easier operation and reach.

# INTERIOR STEEL LOOK SLIDING & POCKET DOORS

Offering a classic industrial finish with wide lock body, deep bottom rail and slim transom bars, the classic art deco steel look finish. Providing an alternative design choice to any room.