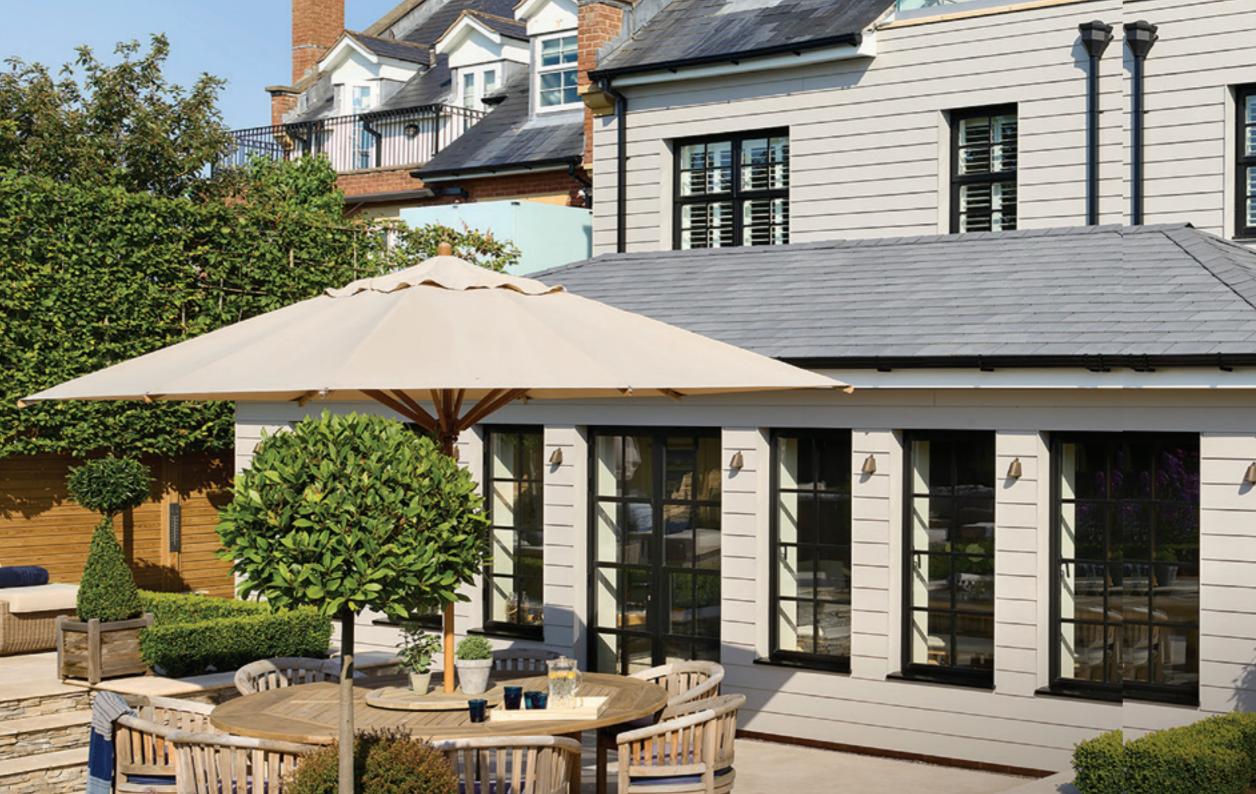

#### Timeless Design, Advanced Performance

Our signature ALUCO collection is inspired by traditional, industrial steel windows and the highly sought after Scandi-style. Combining cutting edge technology with artisan designs and craftsmanship, we create striking but minimalist metal frames, featuring slim sightlines and the iconic grid-like designs, with styles that range from classic heritage to contemporary. These versatile windows and exterior doors have the ability to completely transform your home, letting in more light and creating luxury living spaces.

#### Thoughtful Liveable Spaces

The Aluco Exterior range allows a multitude of style options to be created, all to suit your exterior needs whilst maintaining the 'classic' steel look appearance.

From French doors, bi-folding doors, orangery windows and so much more.

Our steel look Aluco Exterior range is only restricted by your imagination.

# EXTERIOR STEEL LOOK WINDOWS

Delivering classic industrial finish products with slim sightlines, to provide maximum natural light whilst delivering thermal, security and weathering performance.

Choose from an array of colour options from single colour or dual colour if you prefer a contrasting look from inside to outside of your home. All Aluco windows can be dressed with a number of handle options ranging from classic art deco, contemporary teardrop or the original steel look.