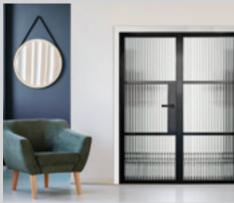

### INTERIOR STEEL LOOK DOUBLE DOORS

Interior double doors have the same features as the single door. The door meeting stile is a one-piece design for added strength and is provided with a range of finger-bolts available in a range of lengths for easier operation and reach.

# INTERIOR STEEL LOOK SLIDING & POCKET DOORS

Offering a classic industrial finish with wide lock body, deep bottom rail and slim transom bars, the classic art deco steel look finish. Providing an alternative design choice to any room.