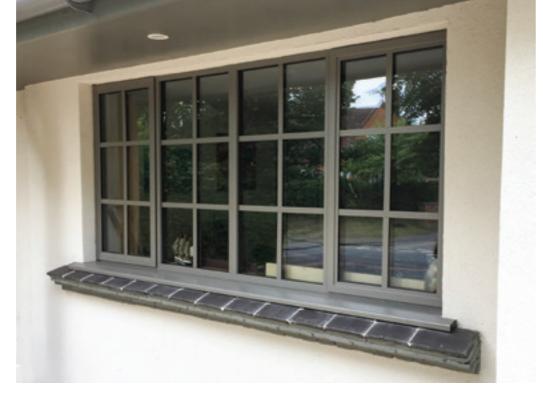

# EXTERIOR STEEL LOOK WINDOWS

Delivering classic industrial finish products with slim sightlines, to provide maximum natural light whilst delivering thermal, security and weathering performance.

Choose from an array of colour options from single colour or dual colour if you prefer a contrasting look from inside to outside of your home. All Aluco windows can be dressed with a number of handle options ranging from classic art deco, contemporary teardrop or the original steel look.

# ALUCO<sup>™</sup> EXTERIOR STEEL LOOK COLLECTION

The Aluco steel look system uses modern high performing materials to create traditional steel look style doors, screens, partitions and windows. Delivering classic industrial finish products with slim sightlines, to provide maximum natural light whilst delivering thermal, security and weathering performance.