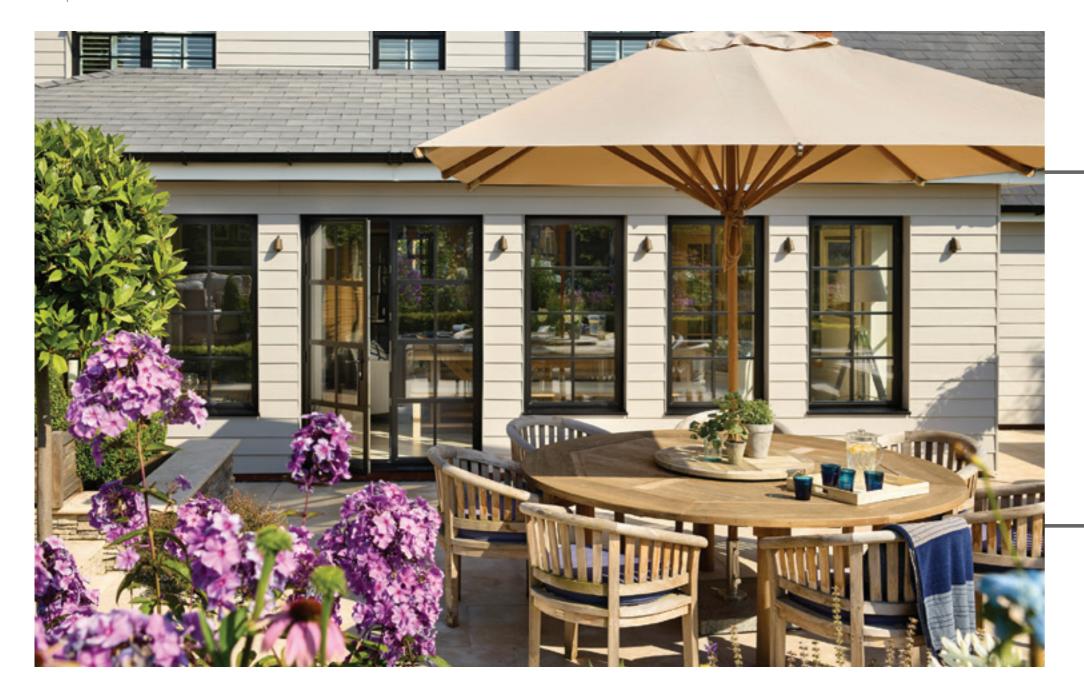

#### Thoughtful Liveable Spaces

The Aluco Exterior range allows a multitude of style options to be created, all to suit your exterior needs whilst maintaining the 'classic' steel look appearance.

From French doors, bi-folding doors, orangery windows and so much more.

Our steel look Aluco Exterior range is only restricted by your imagination.

## EXTERIOR STEEL LOOK SINGLE DOORS

Delivering classic industrial finish products with slim sightlines, to provide maximum natural light whilst delivering thermal, security and weathering performance.

Exterior steel look single doors feature authentic design details to include standard horizontal glazing bars, slim 25mm upgrade or super slim 20mm upgrade. Standard bottom rails or deep bottom rails are available as well as horizontal and vertical glazing bars.

### EXTERIOR STEEL LOOK DOUBLE DOORS

Sitting proudly in places single doors cannot reach, Aluco double doors have a commanding presence usually at the rear of your home opening onto your garden space. Slim or super slim glazing bar options help create the steel look you desire. The primary opening door houses the handle of your choice, whilst the secondary door leaf is opened up with simple to operate concealed finger bolts.