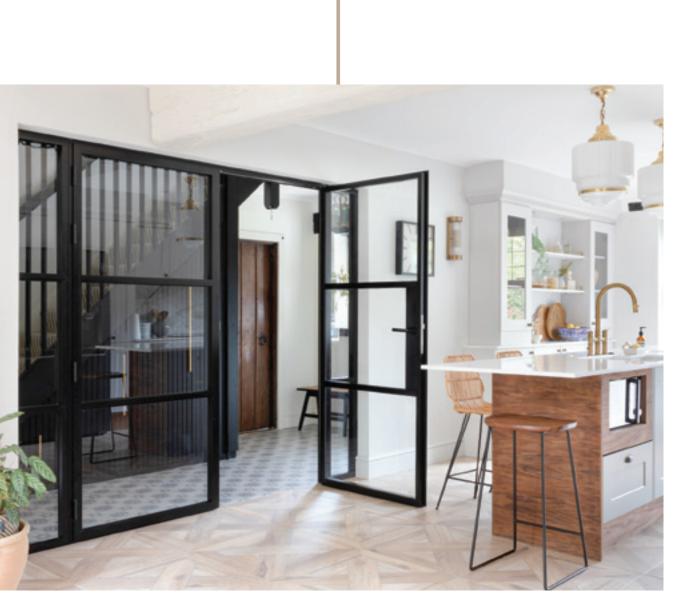

## INTERIOR STEEL LOOK SCREENS & PARTITIONS

Aluco interior screens and partitions use the same core components as the doors but are manufactured with slim 33mm outer-frame. They also incorporate the standard 37mm transoms and are also available with ultra-slim 20mm Astragal bars which can accommodate various style choices. Clear and obscure glass designs are also available.

Our interior screens add an extra dimension to your room without closing any of your room off to natural daylight.