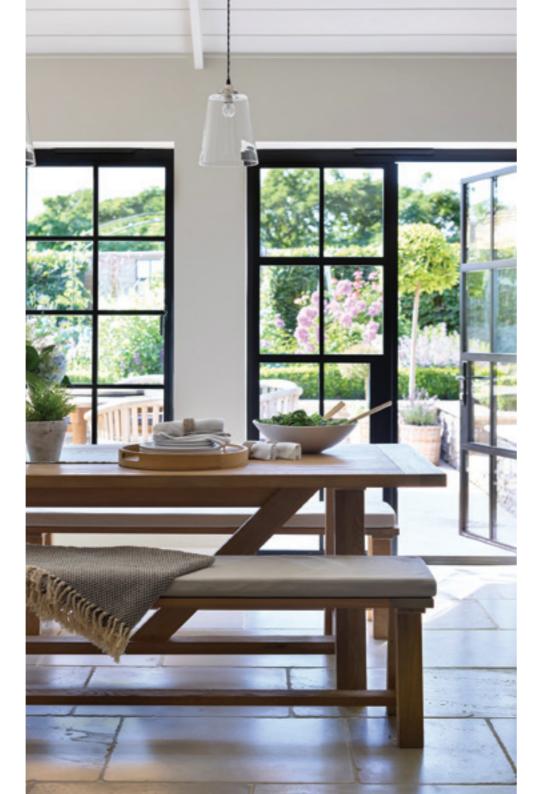

## EXTERIOR STEEL LOOK SINGLE DOORS

Delivering classic industrial finish products with slim sightlines, to provide maximum natural light whilst delivering thermal, security and weathering performance.

Exterior steel look single doors feature authentic design details to include standard horizontal glazing bars, slim 25mm upgrade or super slim 20mm upgrade. Standard bottom rails or deep bottom rails are available as well as horizontal and vertical glazing bars.

### EXTERIOR STEEL LOOK DOUBLE DOORS

Sitting proudly in places single doors cannot reach, Aluco double doors have a commanding presence usually at the rear of your home opening onto your garden space. Slim or super slim glazing bar options help create the steel look you desire. The primary opening door houses the handle of your choice, whilst the secondary door leaf is opened up with simple to operate concealed finger bolts.