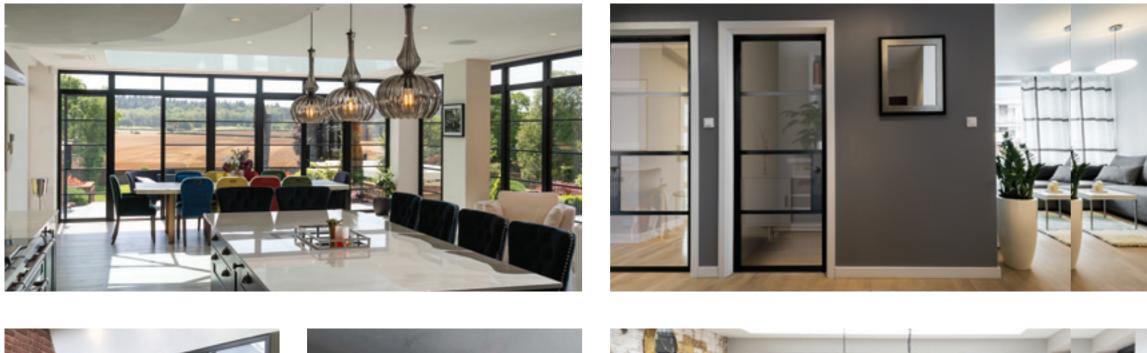

#### Timeless Design, Advanced Performance

Our signature ALUCO collection is inspired by traditional, industrial steel windows and the highly sought after Scandi-style. Combining cutting edge technology with artisan designs and craftsmanship, we create striking but minimalist metal frames, featuring slim sightlines and the iconic grid-like designs, with styles that range from classic heritage to contemporary. These versatile windows and exterior doors have the ability to completely transform your home, letting in more light and creating luxury living spaces.

#### Thoughtful Liveable Spaces

The Aluco Exterior range allows a multitude of style options to be created, all to suit your exterior needs whilst maintaining the 'classic' steel look appearance.

From French doors, bi-folding doors, orangery windows and so much more.

Our steel look Aluco Exterior range is only restricted by your imagination.