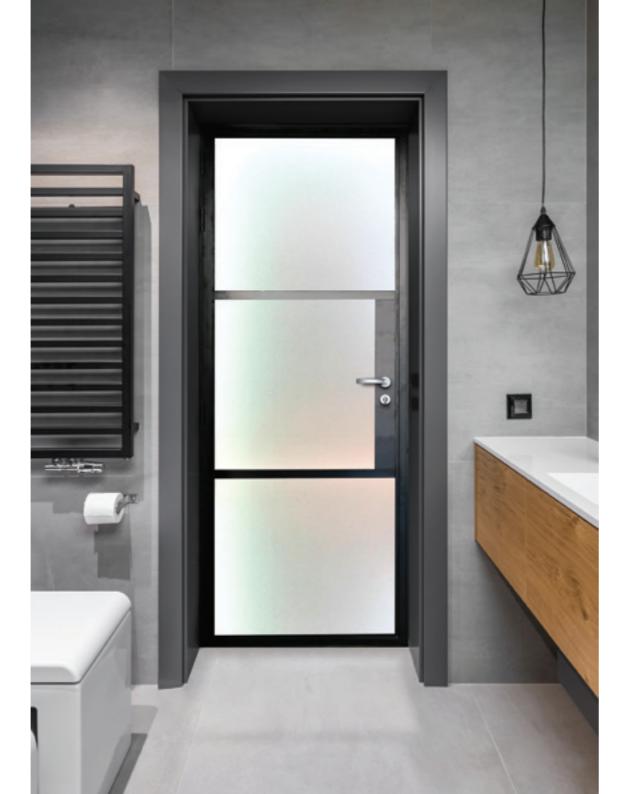

# LUXURY STEEL-LOOK INTERIOR DOORS

# INTERIOR STEEL LOOK SINGLE DOORS

With classic details like handle back plates, slim horizontal and vertical glazing bars, bottom kick plates, rose back plate handles as well as the bespoke Floating Lock.

#### UPGRADE TO A SUPER SLIM BAR 20MM FLOATING LOCK

To further enhance the Aluco Steel Look collection a 'Super Slim Bar 20mm Floating Lock' design is available on all interior single and double doors.